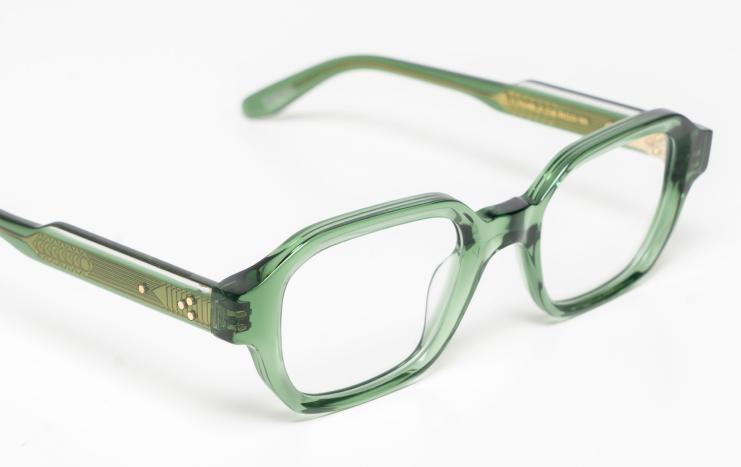

## Frame 38

- · 6mm acetate
- · 5 barrel custom hinges
- · Custom wire core
- · Double acetate combo temple
- · Gripped end piece

## Opticals