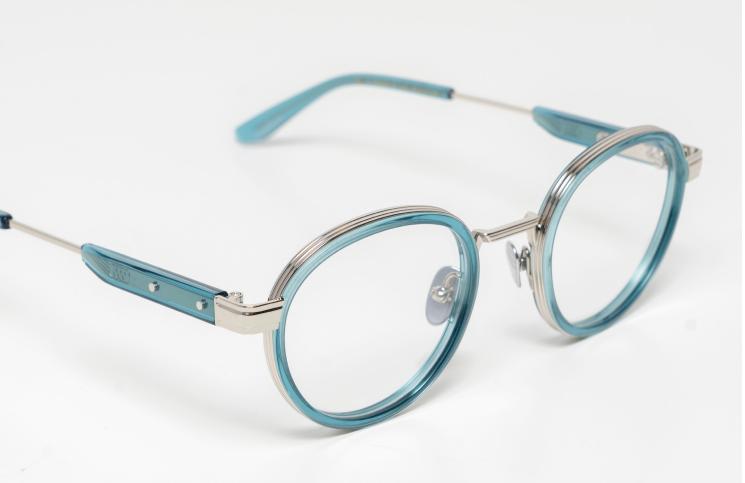

# **NY-Lights**

Inspired by a nightwalk in New York City where the lights of the buildings brighlty illuminate the city.

- · 4mm acetate/3mm stainless steel
- · 3 barrel custom hinges
- · Custom wire core
- $\cdot$  Stainless steel nosepads
- · Gripped end piece on custom temple
- · Anti-rflective lenses