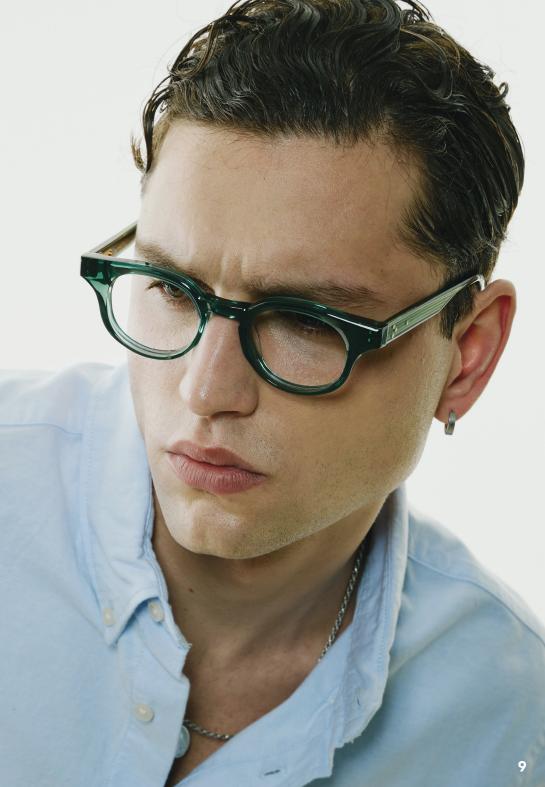

## Frame 37

- · 6mm acetate
- · 5 barrel custom hinges
- · Custom wire core
- · Double acetate combo temple
- · Gripped end piece

## Frame 38

- · 6mm acetate
- · 5 barrel custom hinges
- · Custom wire core
- · Double acetate combo temple
- · Gripped end piece

## Frame 40

- · 4mm acetate/3mm stainless steel
- · 3 barrel custom hinges
- · Custom wire core
- · Stainless steel nosepads
- · Gripped end piece on custom temple