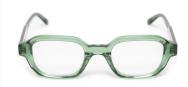

## Frame 37

- · 6mm acetate
- · 5 barrel custom hinges
- · Custom wire core
- · Double acetate combo temple
- · Gripped end piece

## Frame 38

- · 6mm acetate
- · 5 barrel custom hinges
- · Custom wire core
- · Double acetate combo temple
- · Gripped end piece

## Frame 40

- · 4mm acetate/3mm stainless steel
- · 3 barrel custom hinges
- · Custom wire core
- · Stainless steel nosepads
- · Gripped end piece on custom temple