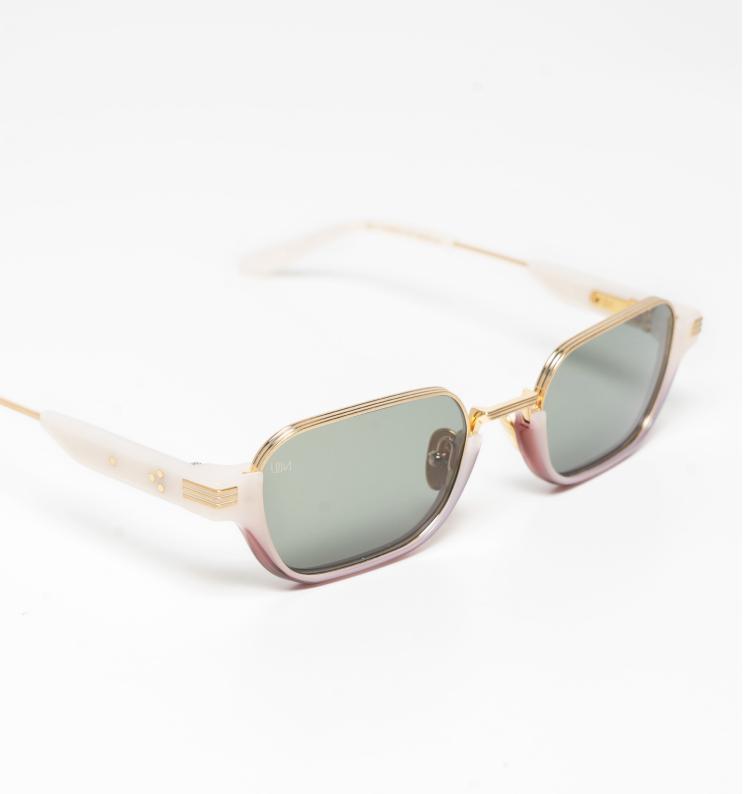

## **Cabrio**

Inspired from the technique of making the frame and from a day in Cascais in an old convertible car.

- · 4mm acetate/3mm stainless steel
- · 3 barrel custom hinges
- Custom wire core and frontal beautifier
- · Stainless steel nosepads
- · Gripped end piece on custom temple
- Anti-rflective lenses