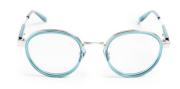

# **NY-Lights**

Inspired by a nightwalk in New York City where the lights of the buildings brighlty illuminate the city.

- · 4mm acetate/3mm stainless steel
- · 3 barrel custom hinges
- · Custom wire core
- $\cdot$  Stainless steel nosepads
- · Gripped end piece on custom temple
- · Anti-rflective lenses