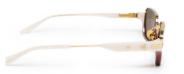

# **NY-Lights**

Inspired by a nightwalk in New York City where the lights of the buildings brighlty illuminate the city.

- · 4mm acetate/3mm stainless steel
- · 3 barrel custom hinges
- · Custom wire core
- $\cdot$  Stainless steel nosepads
- · Gripped end piece on custom temple
- · Anti-rflective lenses