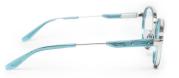

# **NY-Lights**

Inspired by a nightwalk in New York City where the lights of the buildings brighlty illuminate the city.

- · 4mm acetate/3mm stainless steel
- · 3 barrel custom hinges
- · Custom wire core
- $\cdot$  Stainless steel nosepads
- · Gripped end piece on custom temple
- · Anti-rflective lenses