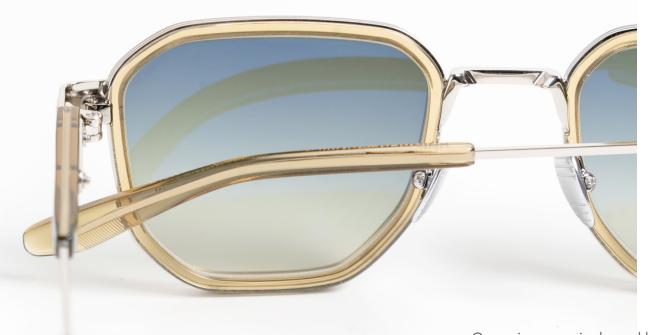

# **NY-Lights**

Inspired by a nightwalk in New York City where the lights of the buildings brighlty illuminate the city.

- · 4mm acetate/3mm stainless steel
- · 3 barrel custom hinges
- · Custom wire core
- $\cdot$  Stainless steel nosepads
- · Gripped end piece on custom temple
- · Anti-rflective lenses

## **Cabrio**

Inspired from the technique of making the frame and from a day in Cascais in an old convertible car.

- · 4mm acetate/3mm stainless steel
- · 3 barrel custom hinges
- Custom wire core and frontal beautifier
- · Stainless steel nosepads
- · Gripped end piece on custom temple
- Anti-rflective lenses