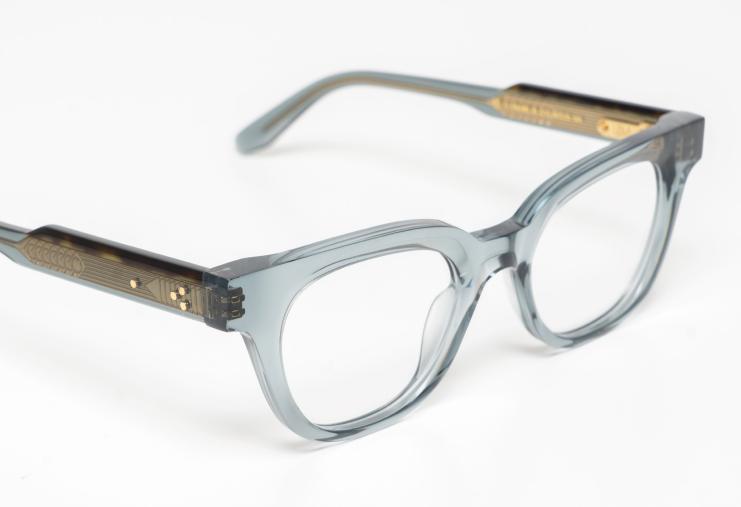

## Frame 38

- · 6mm acetate
- · 5 barrel custom hinges
- · Custom wire core
- · Double acetate combo temple
- · Gripped end piece

## Opticals