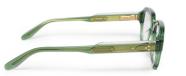

## Frame 37

- · 6mm acetate
- · 5 barrel custom hinges
- · Custom wire core
- · Double acetate combo temple
- · Gripped end piece

## Frame 38

- · 6mm acetate
- · 5 barrel custom hinges
- · Custom wire core
- · Double acetate combo temple
- · Gripped end piece

## Frame 40

- · 4mm acetate/3mm stainless steel
- · 3 barrel custom hinges
- · Custom wire core
- · Stainless steel nosepads
- · Gripped end piece on custom temple