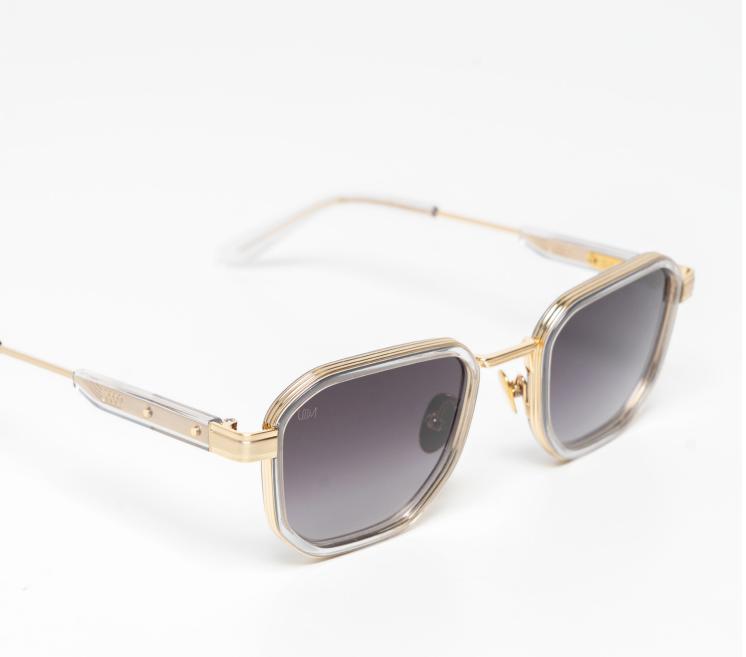

# **NY-Lights**

Inspired by a nightwalk in New York City where the lights of the buildings brighlty illuminate the city.

- · 4mm acetate/3mm stainless steel
- · 3 barrel custom hinges
- · Custom wire core
- $\cdot$  Stainless steel nosepads
- · Gripped end piece on custom temple
- · Anti-rflective lenses