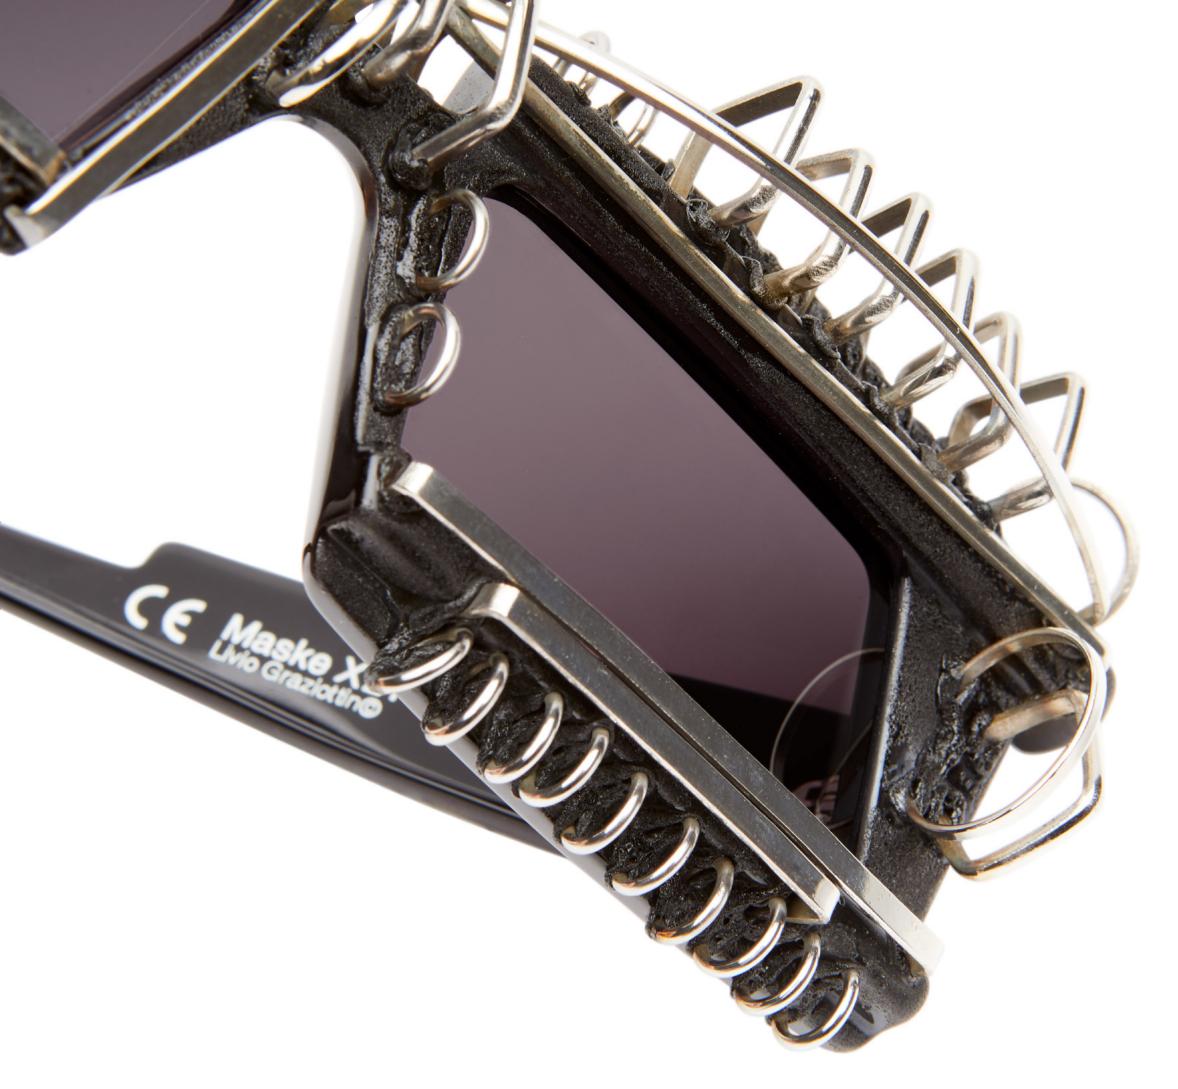

merging with internet-niche-micro-trends until they reach saturation. HYPERCORE represents the collapse of all trends, ushering in a new era of anti-trend. HYPERCORE Masks reinterpret Kuboraum's archetypal acetates with intricate handcrafted detailing, incorporating piercings, spikes and chains for a distinctive touch.

BRIDGE: 21MM LENS WIDTH: 52MM TEMPLE LENGTH: 145MM

KRS0F5BM00HC002Y
F5 BM HC | HYPERCORE
LENS: GREY

BRIDGE: 22MM LENS WIDTH: 56MM TEMPLE LENGTH: 145MM

MASK R2

KRS0R2BM00HC002Y
R2 BM HC | HYPERCORE
LENS: GREY