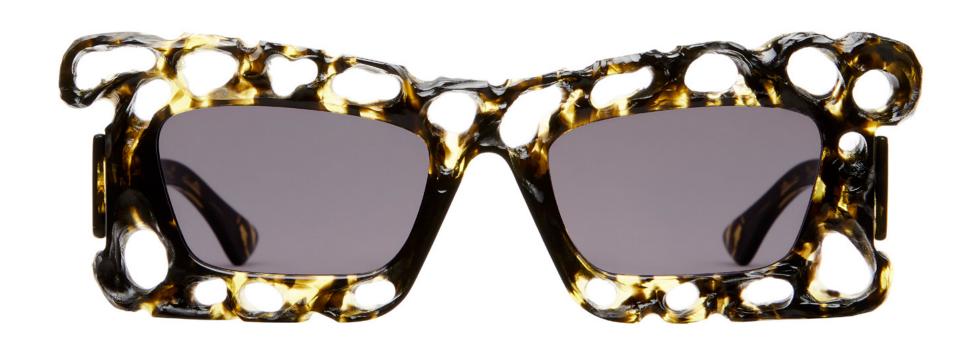

BRIDGE: 21MM LENS WIDTH: 52MM TEMPLE LENGTH: 145MM

KRS0F5BM00HC002Y
F5 BM HC | HYPERCORE
LENS: GREY

BRIDGE: 22MM LENS WIDTH: 56MM TEMPLE LENGTH: 145MM

MASK R2

KRS0R2BM00HC002Y
R2 BM HC | HYPERCORE
LENS: GREY