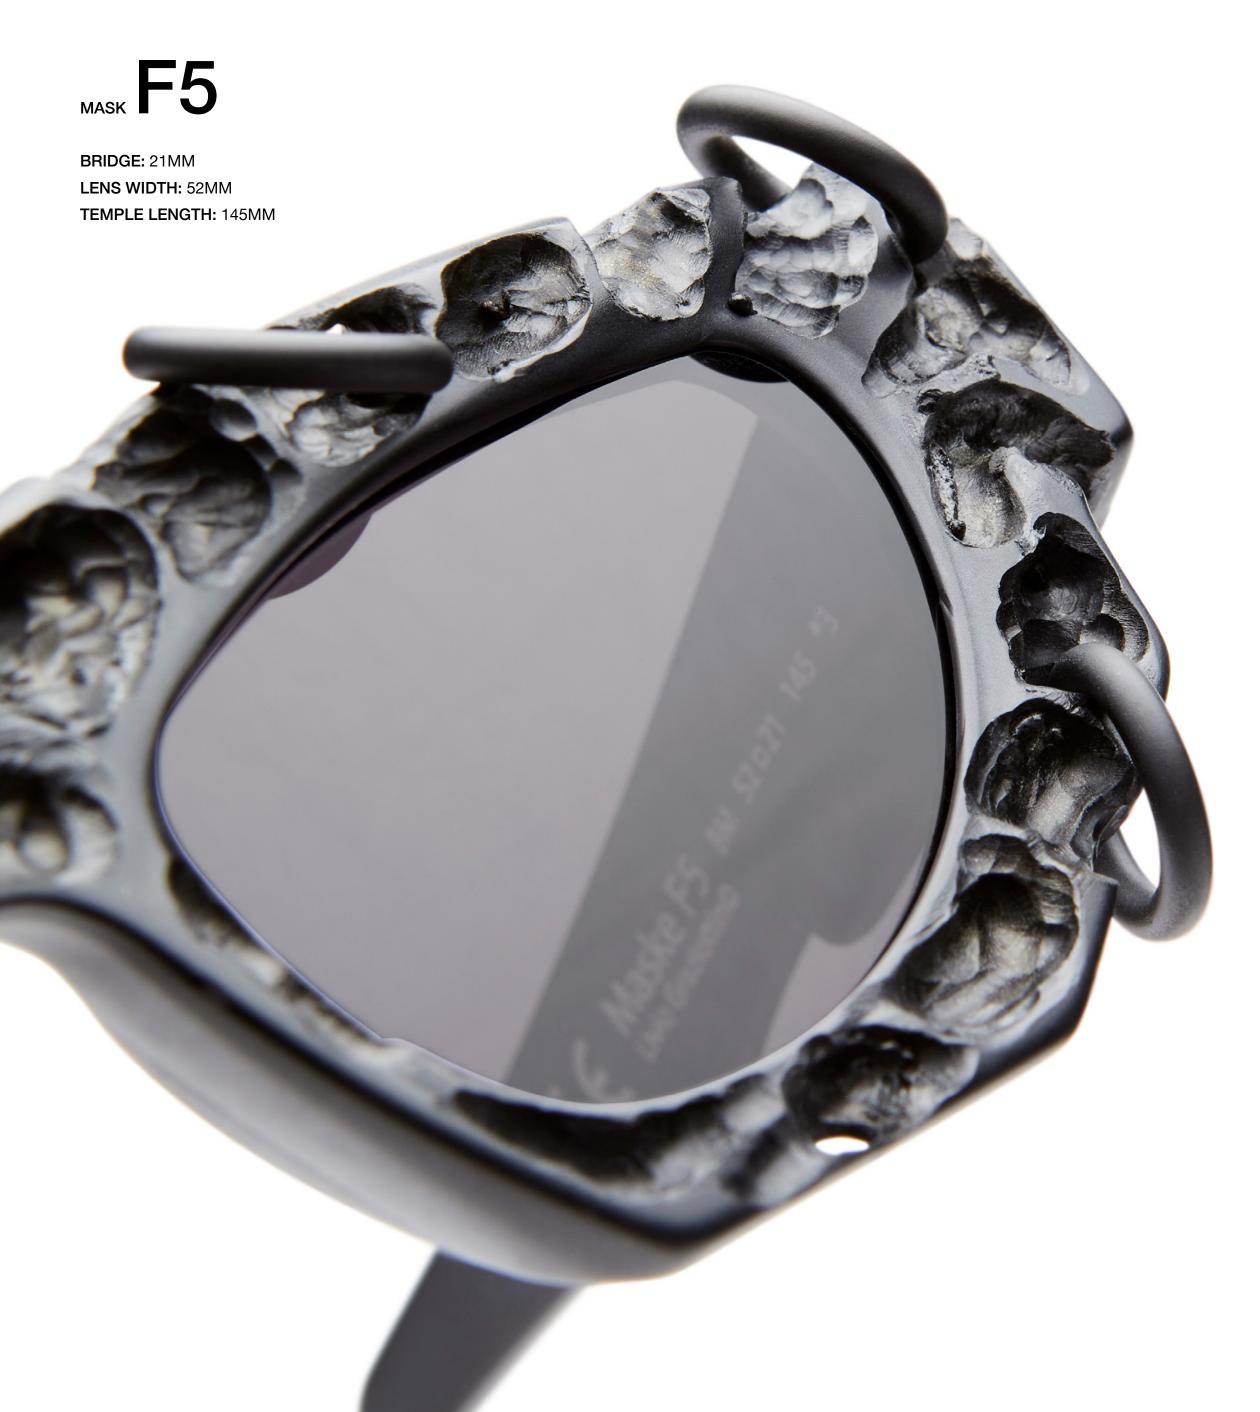

BRIDGE: 21MM LENS WIDTH: 52MM TEMPLE LENGTH: 145MM

KRS0F5BM00HC002Y
F5 BM HC | HYPERCORE
LENS: GREY

BRIDGE: 22MM LENS WIDTH: 56MM TEMPLE LENGTH: 145MM

MASK R2

KRS0R2BM00HC002Y
R2 BM HC | HYPERCORE
LENS: GREY