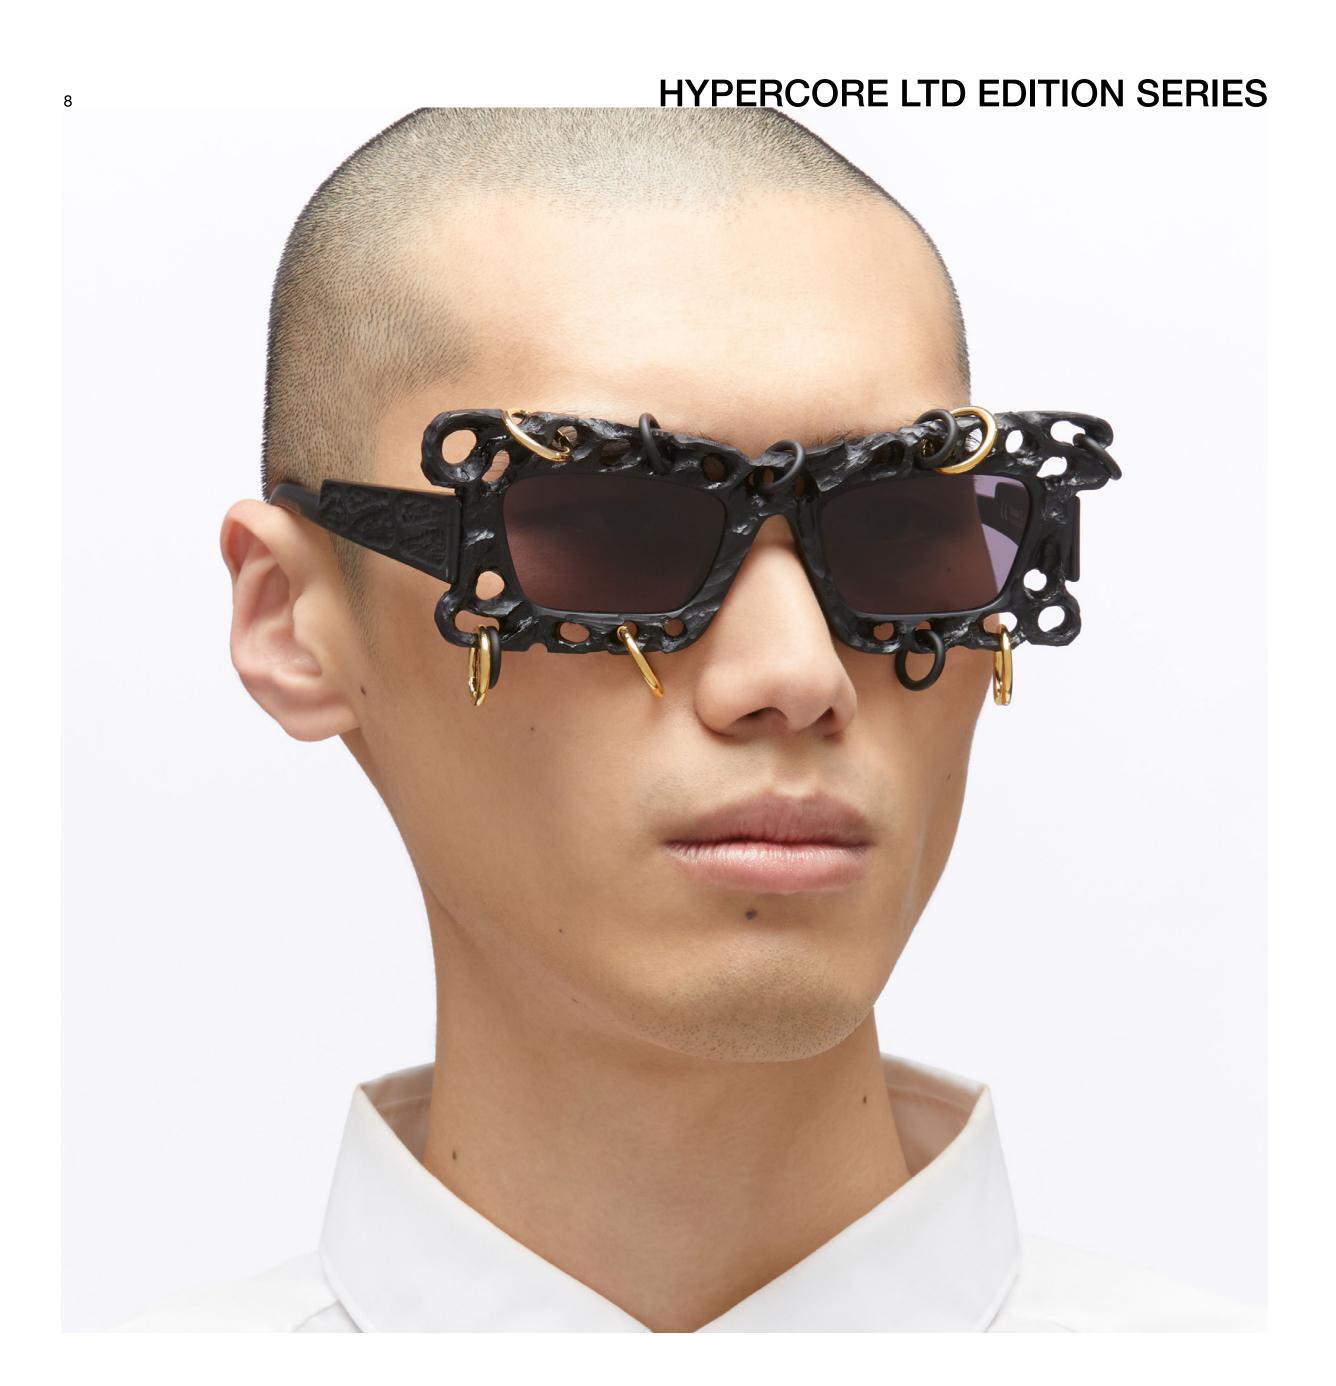

## HYPERCORE LTD EDITION SERIES

## HYPERCORE LTD EDITION SERIES

HYPERCORE refers to the shift towards a chaotic and anachronistic overlapping of clashing styles, resulting in a maximalist collage of trends, from Punk Rock, to Vaporwave, Hyperpop, Cyber Punk, Glitchcore, Animecore, Cutecore, LOLcore, Metalcore or Digicore. Aesthetic paradigms from the past resurface simultaneously,

merging with internet-niche-micro-trends until they reach saturation. HYPERCORE represents the collapse of all trends, ushering in a new era of anti-trend. HYPERCORE Masks reinterpret Kuboraum's archetypal acetates with intricate handcrafted detailing, incorporating piercings, spikes and chains for a distinctive touch.