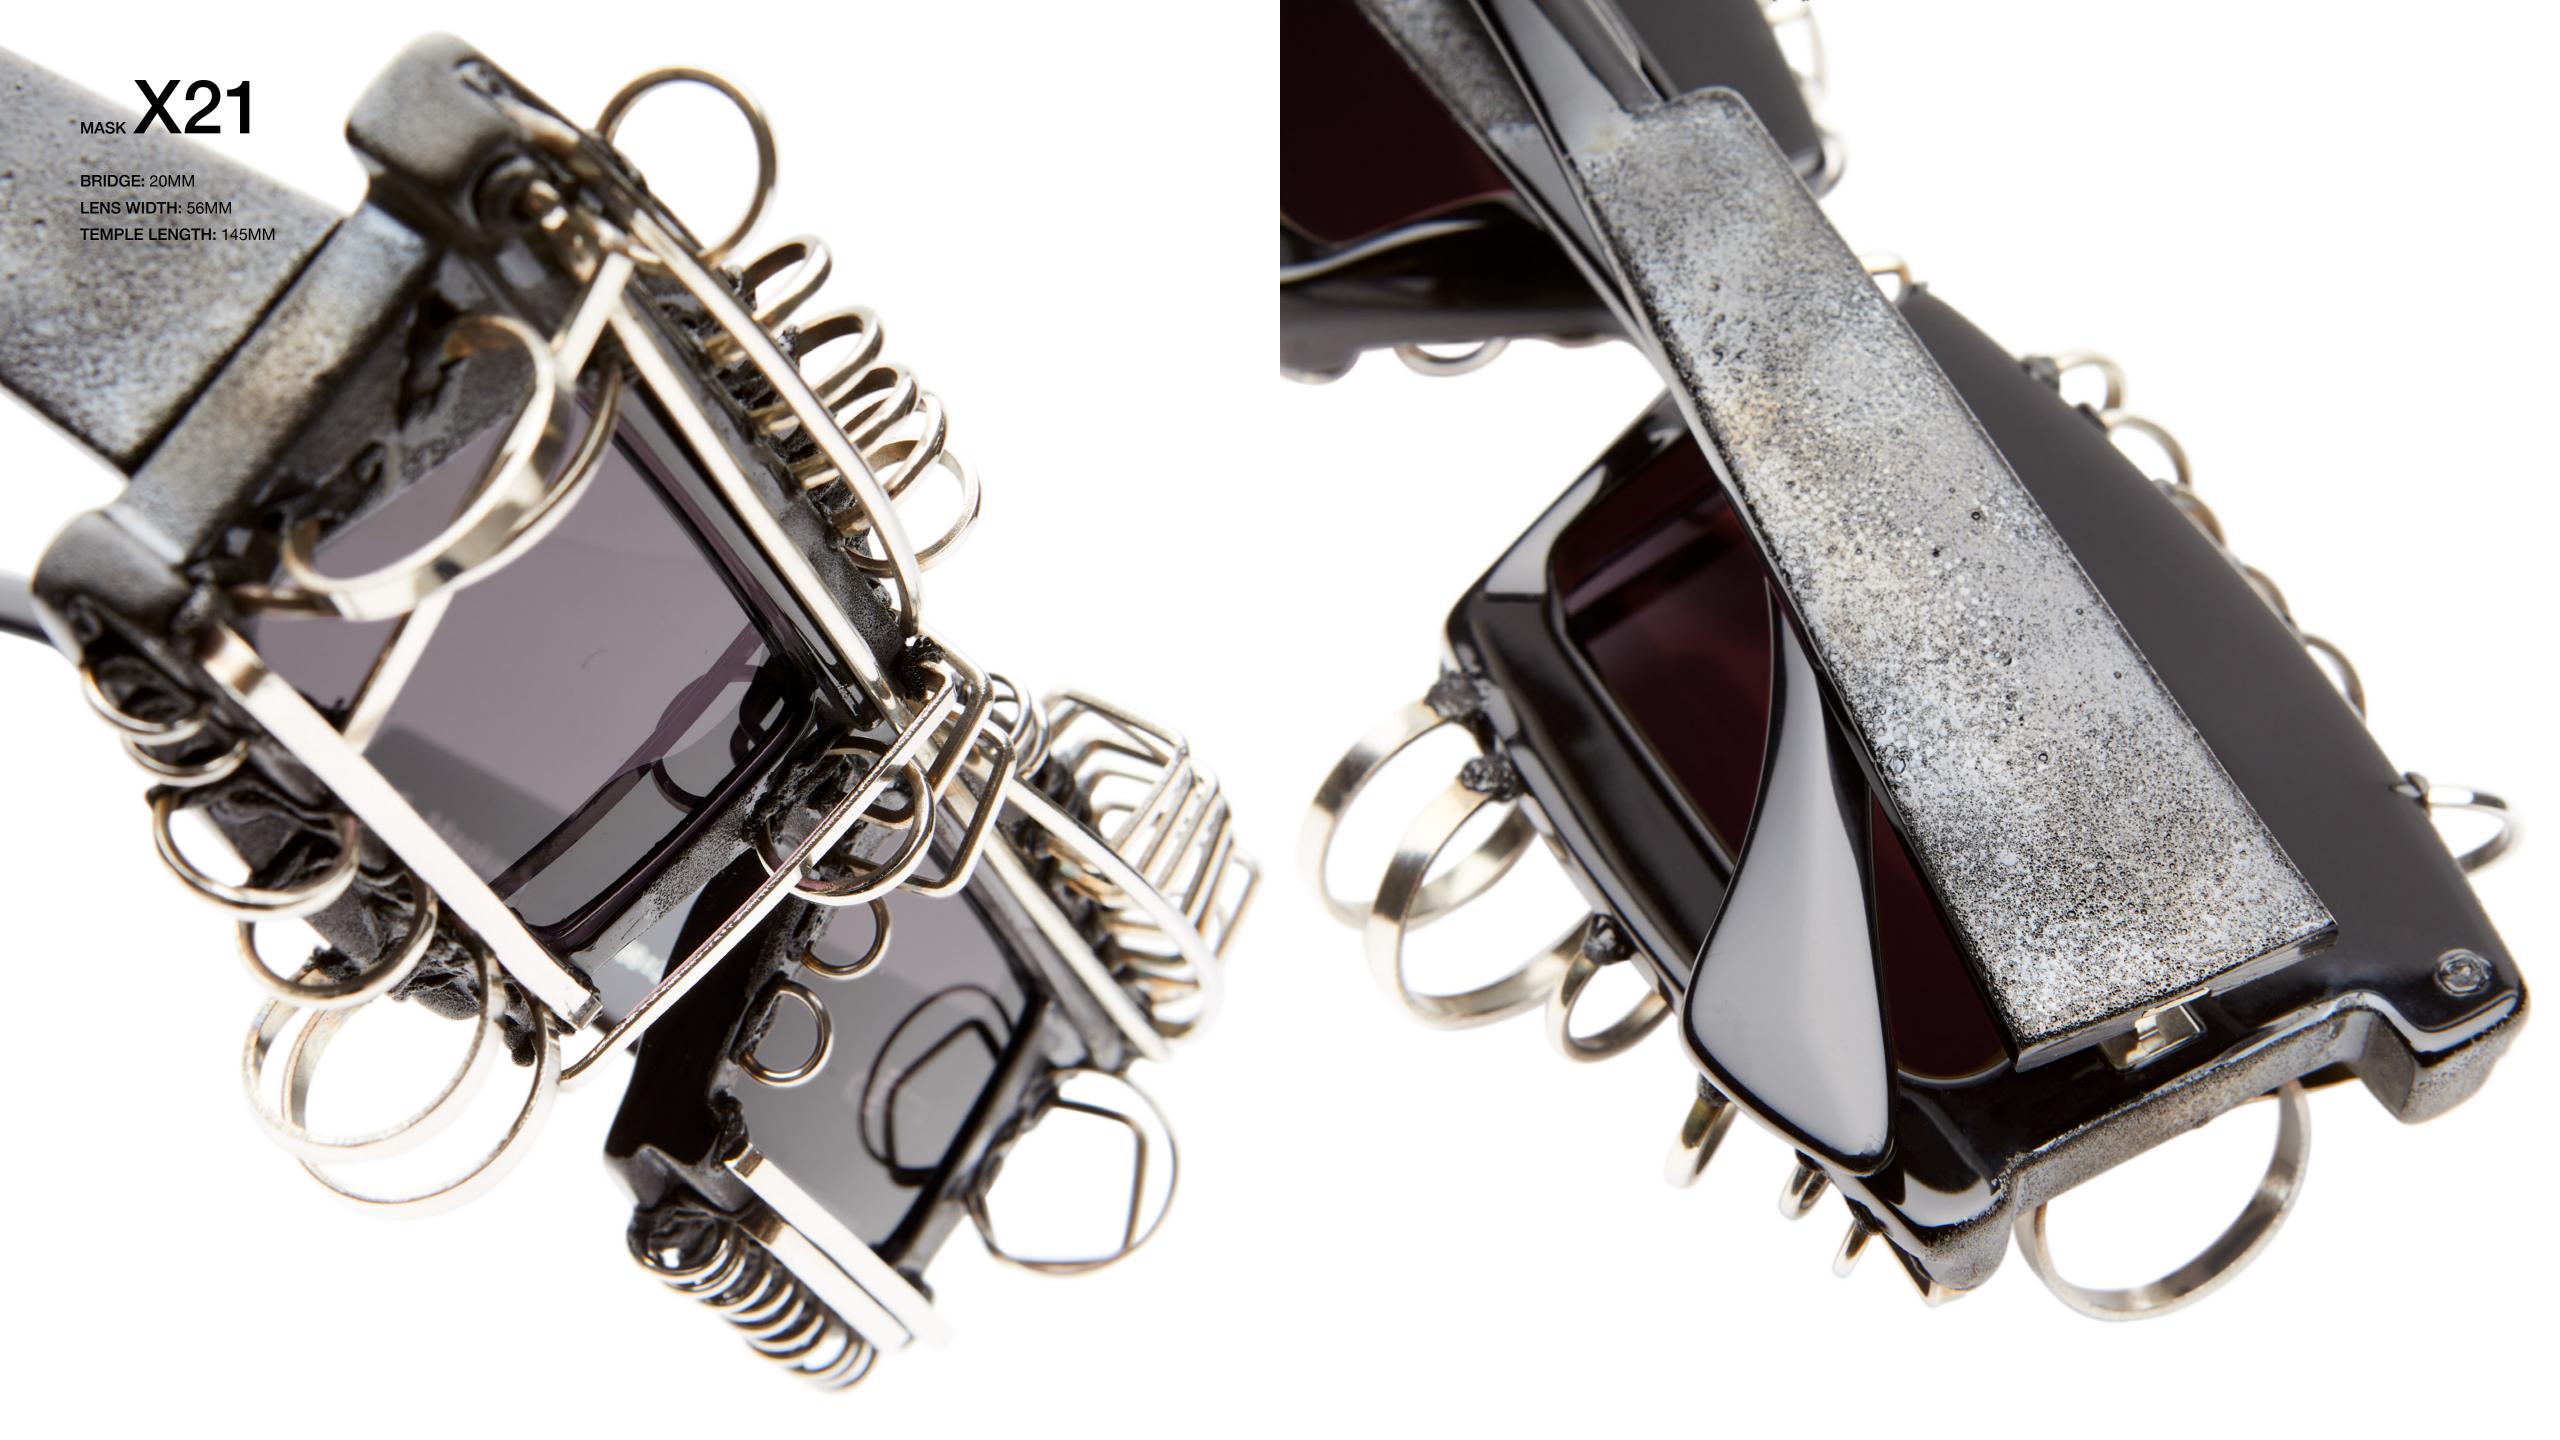

BRIDGE: 20MM LENS WIDTH: 56MM TEMPLE LENGTH: 145MM

**MASK X20** 

KRSX20BM00HC002Y X20 BM HC | HYPERCORE LENS: GREY

**X21** 

BRIDGE: 20MM LENS WIDTH: 56MM TEMPLE LENGTH: 145MM

KRSX21BS00HC002Y
X21 BS HC | HYPERCORE
LENS: GREY

27

BRIDGE: 20MM LENS WIDTH: 56MM TEMPLE LENGTH: 145MM

HYPERCORE LTD EDITION SERIES

KRSX21TS00HC002F

X21 TS HC | HYPERCORE

LENS: 24H LENS GREY, LENS CATEGORY \*1

BRIDGE: 23MM LENS WIDTH: 47MM TEMPLE LENGTH: 145MM