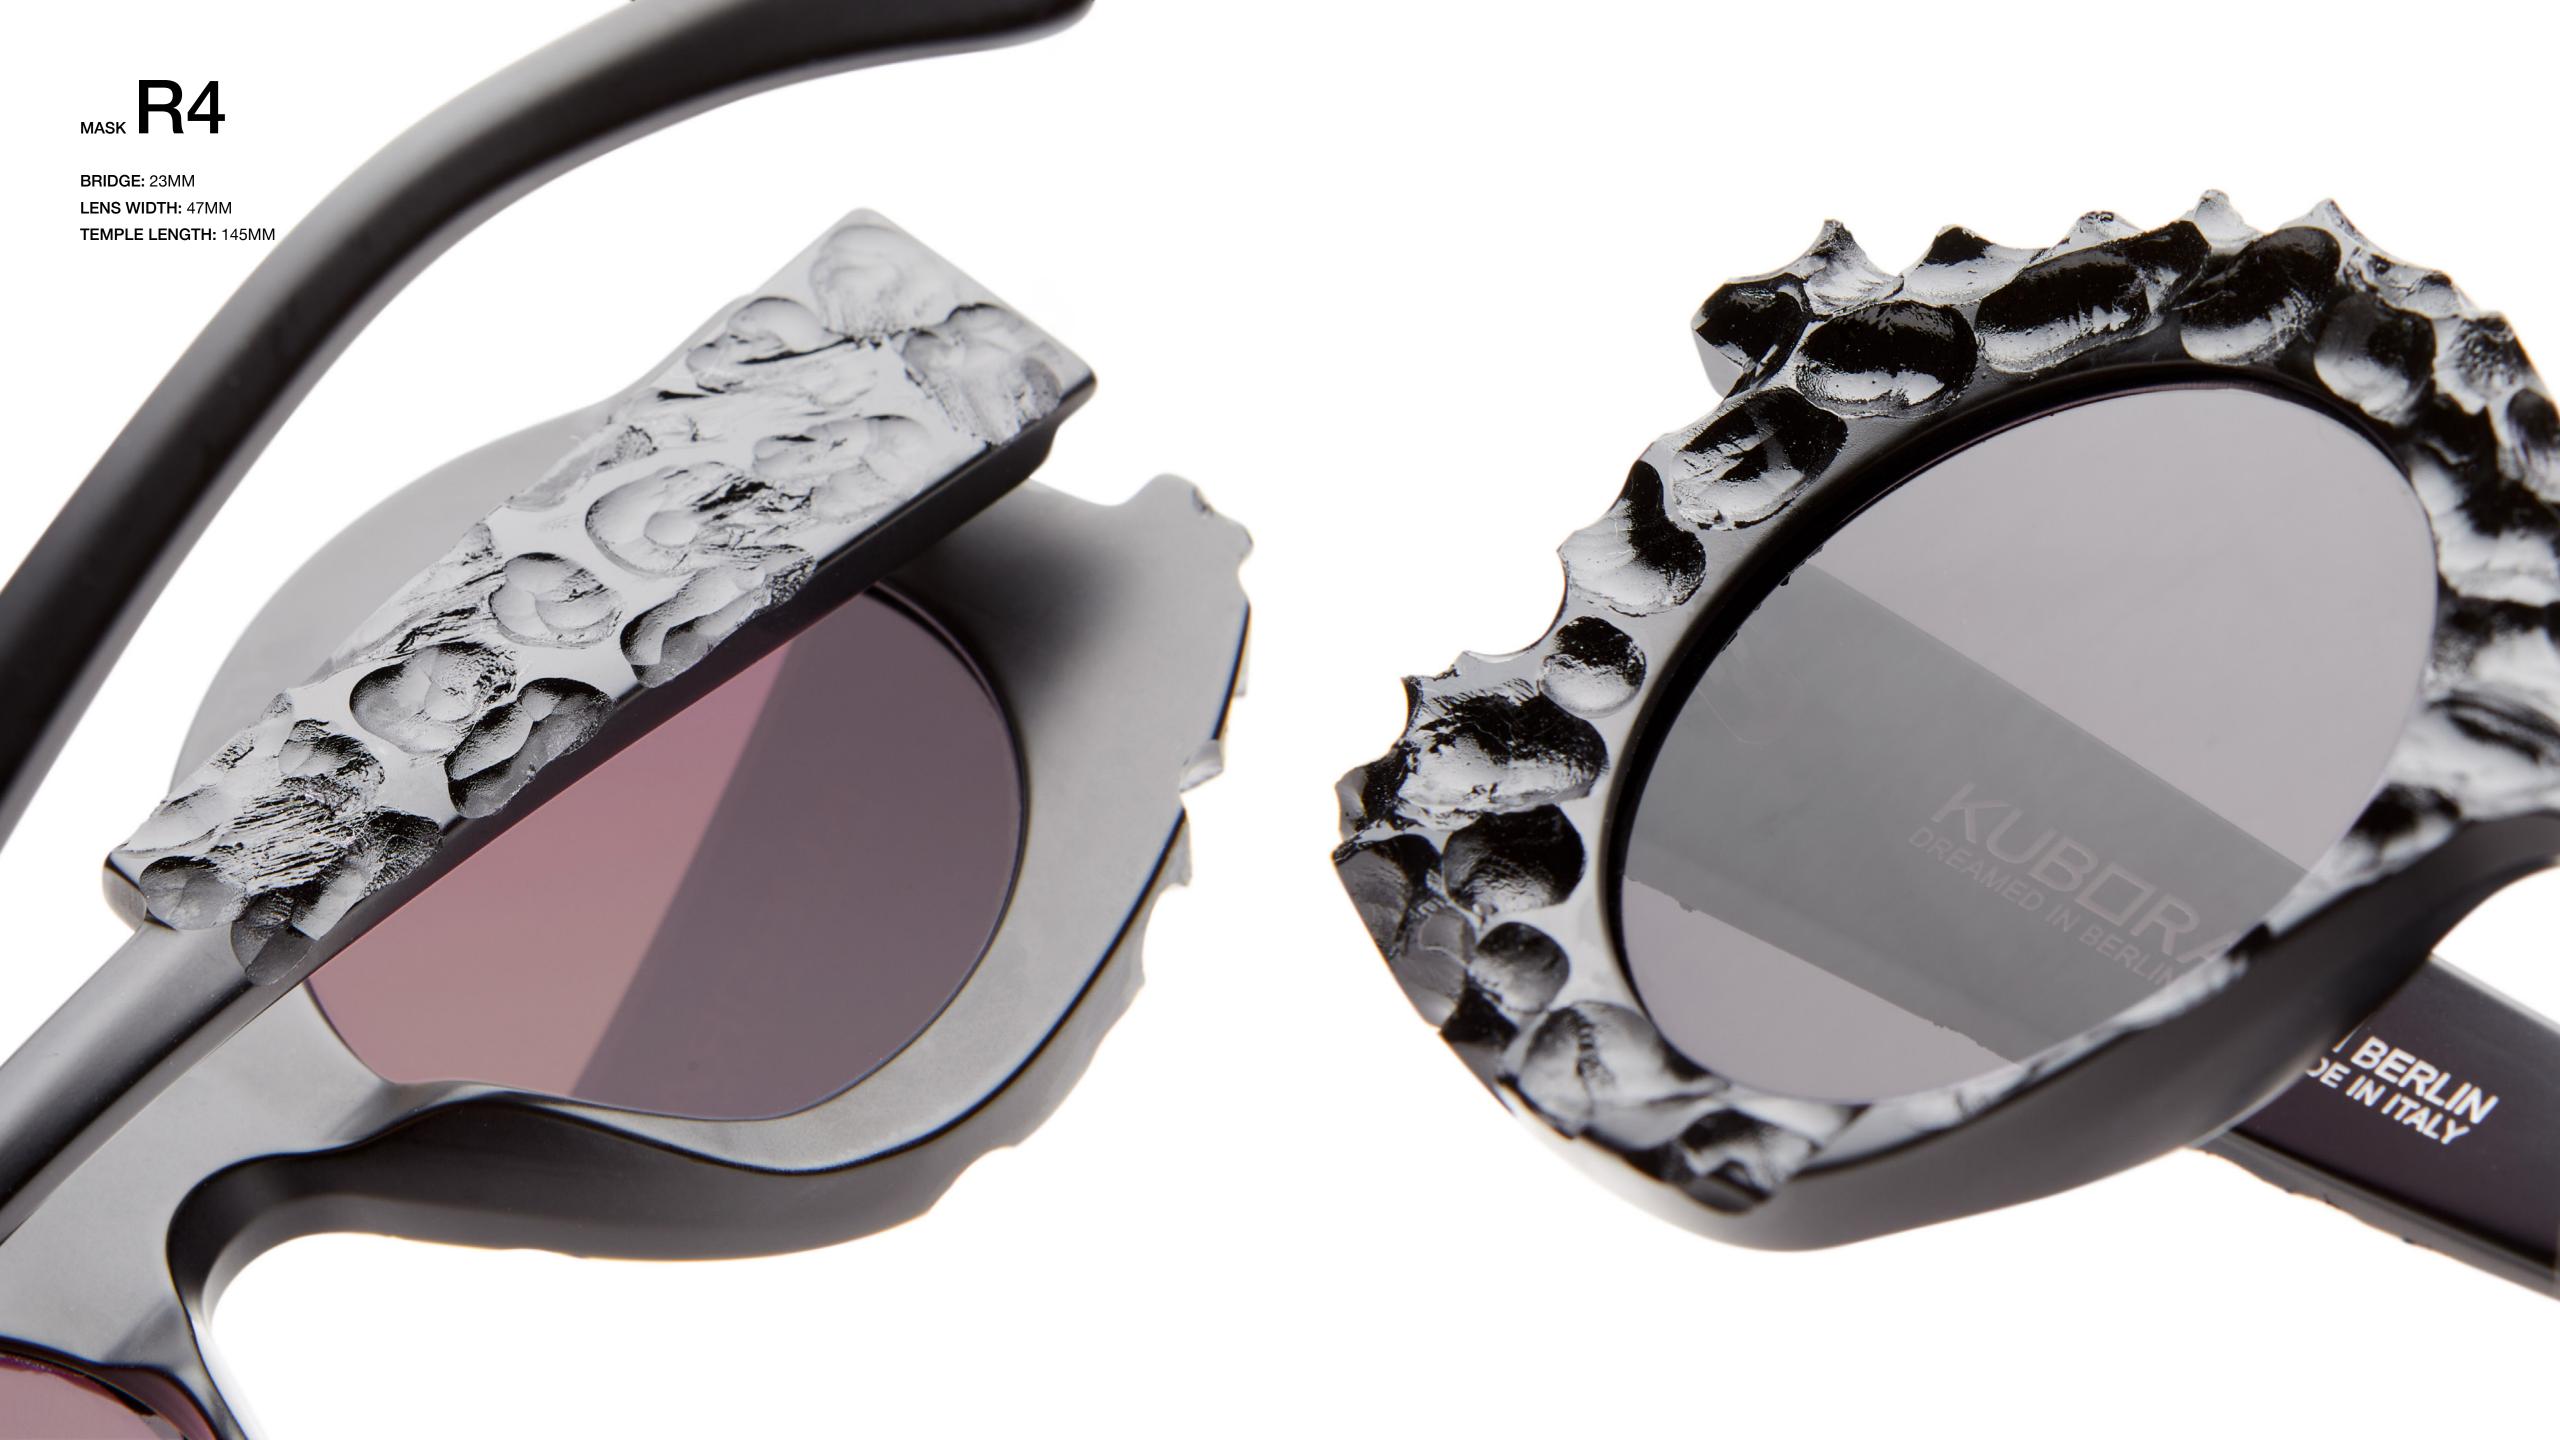

27

BRIDGE: 20MM LENS WIDTH: 56MM TEMPLE LENGTH: 145MM

HYPERCORE LTD EDITION SERIES

KRSX21TS00HC002F

X21 TS HC | HYPERCORE

LENS: 24H LENS GREY, LENS CATEGORY \*1

BRIDGE: 23MM LENS WIDTH: 47MM TEMPLE LENGTH: 145MM

HYPERCORE LTD EDITION SERIES

KRS0R4BM00HC002Y
R4 BM HC | HYPERCORE
LENS: GREY