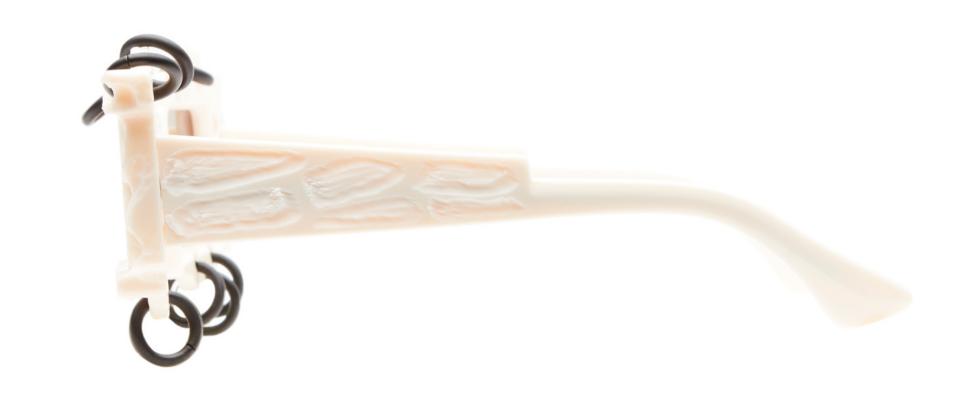

BRIDGE: 21MM LENS WIDTH: 52MM TEMPLE LENGTH: 145MM

KRS0F5BM00HC002Y
F5 BM HC | HYPERCORE
LENS: GREY

BRIDGE: 22MM LENS WIDTH: 56MM TEMPLE LENGTH: 145MM

MASK R2

KRS0R2BM00HC002Y
R2 BM HC | HYPERCORE
LENS: GREY