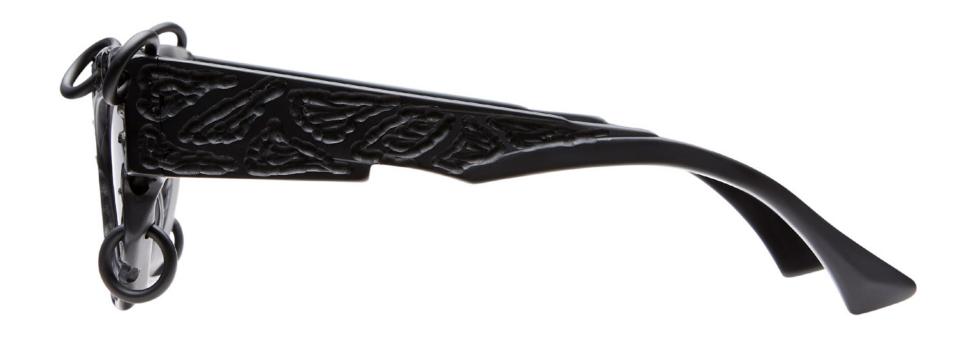

merging with internet-niche-micro-trends until they reach saturation. HYPERCORE represents the collapse of all trends, ushering in a new era of anti-trend. HYPERCORE Masks reinterpret Kuboraum's archetypal acetates with intricate handcrafted detailing, incorporating piercings, spikes and chains for a distinctive touch.

BRIDGE: 21MM LENS WIDTH: 52MM TEMPLE LENGTH: 145MM

KRS0F5BM00HC002Y
F5 BM HC | HYPERCORE
LENS: GREY

BRIDGE: 22MM LENS WIDTH: 56MM TEMPLE LENGTH: 145MM

MASK R2

KRS0R2BM00HC002Y
R2 BM HC | HYPERCORE
LENS: GREY