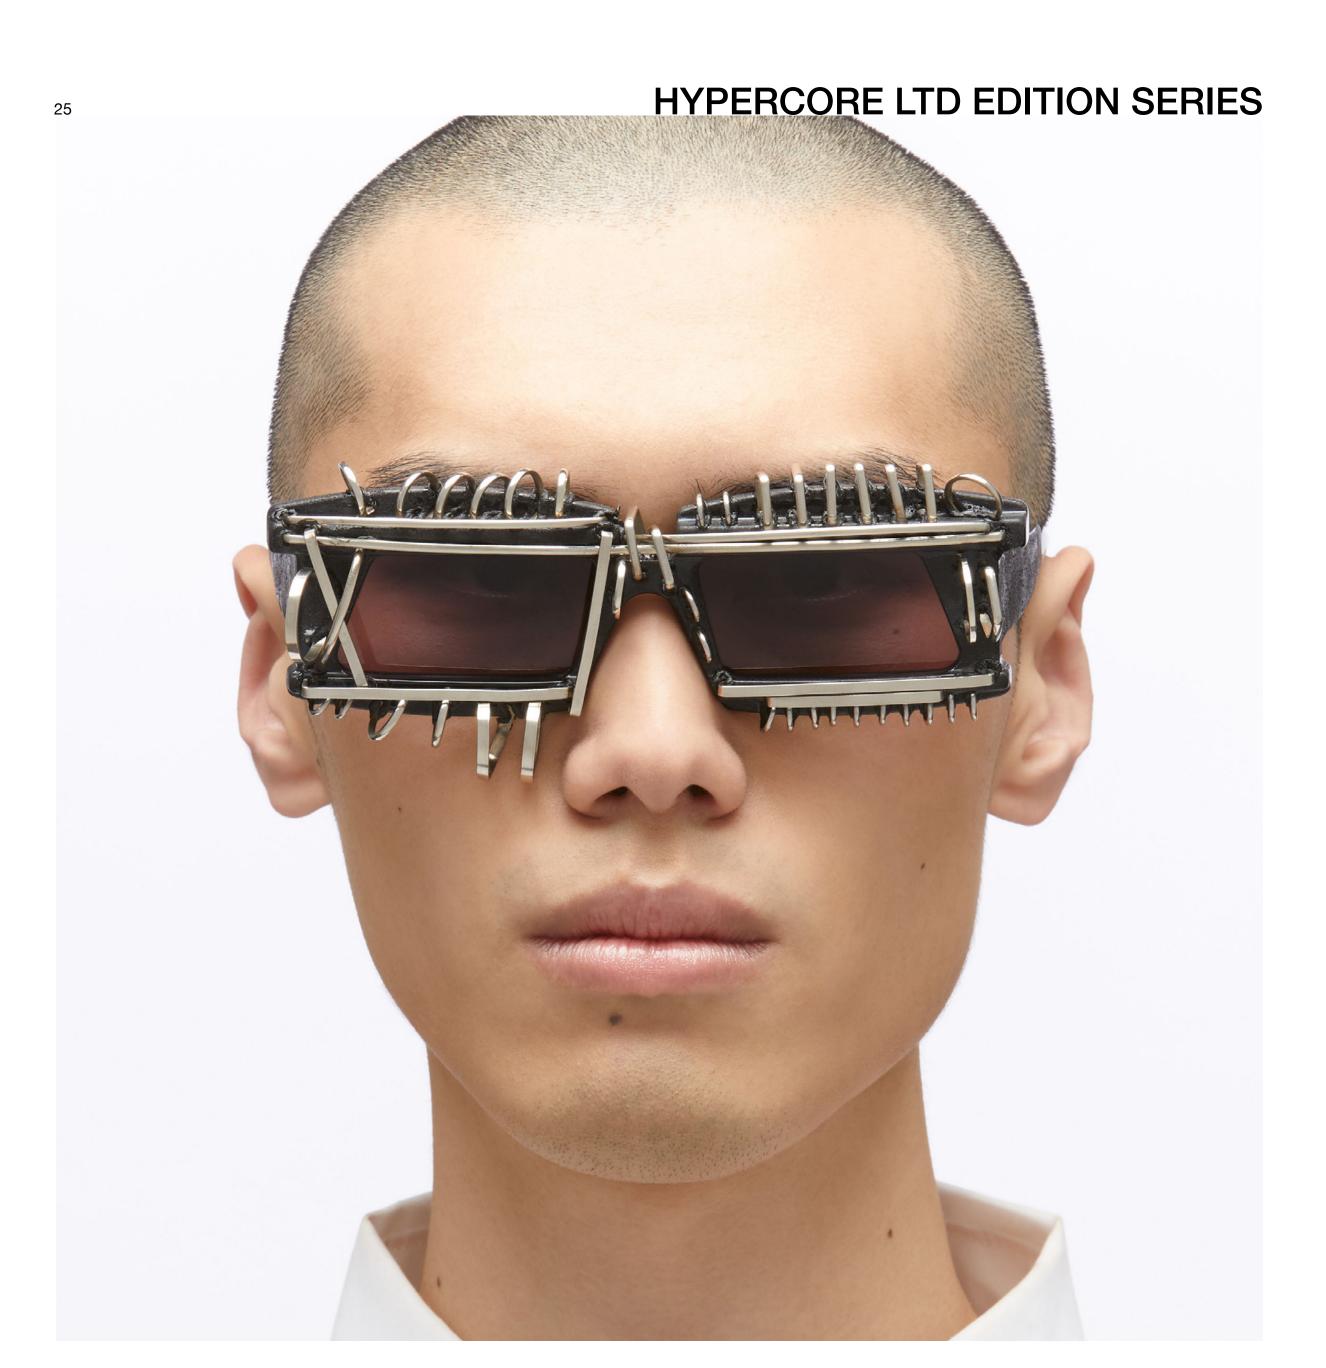

## HYPERCORE LTD EDITION SERIES

## HYPERCORE LTD EDITION SERIES

HYPERCORE refers to the shift towards a chaotic and anachronistic overlapping of clashing styles, resulting in a maximalist collage of trends, from Punk Rock, to Vaporwave, Hyperpop, Cyber Punk, Glitchcore, Animecore, Cutecore, LOLcore, Metalcore or Digicore. Aesthetic paradigms from the past resurface simultaneously,

merging with internet-niche-micro-trends until they reach saturation. HYPERCORE represents the collapse of all trends, ushering in a new era of anti-trend. HYPERCORE Masks reinterpret Kuboraum's archetypal acetates with intricate handcrafted detailing, incorporating piercings, spikes and chains for a distinctive touch.