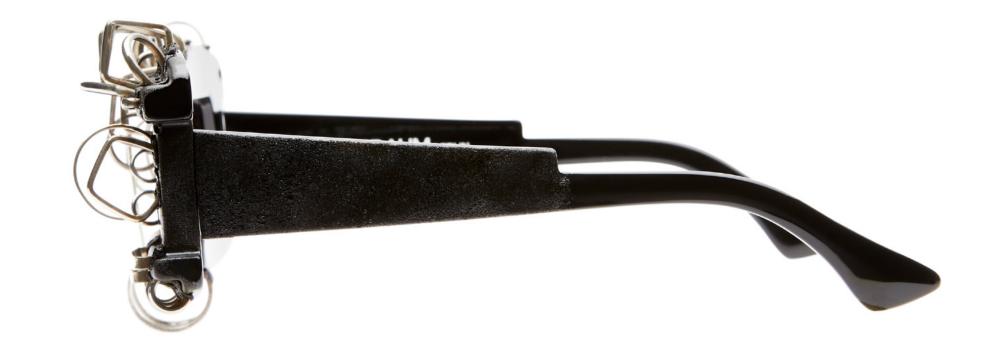

## HYPERCORE LTD EDITION SERIES

HYPERCORE refers to the shift towards a chaotic and anachronistic overlapping of clashing styles, resulting in a maximalist collage of trends, from Punk Rock, to Vaporwave, Hyperpop, Cyber Punk, Glitchcore, Animecore, Cutecore, LOLcore, Metalcore or Digicore. Aesthetic paradigms from the past resurface simultaneously,

merging with internet-niche-micro-trends until they reach saturation. HYPERCORE represents the collapse of all trends, ushering in a new era of anti-trend. HYPERCORE Masks reinterpret Kuboraum's archetypal acetates with intricate handcrafted detailing, incorporating piercings, spikes and chains for a distinctive touch.