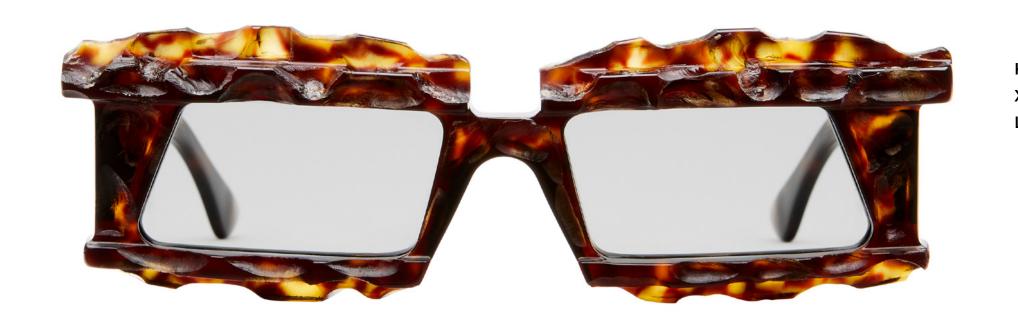

merging with internet-niche-micro-trends until they reach saturation. HYPERCORE represents the collapse of all trends, ushering in a new era of anti-trend. HYPERCORE Masks reinterpret Kuboraum's archetypal acetates with intricate handcrafted detailing, incorporating piercings, spikes and chains for a distinctive touch.