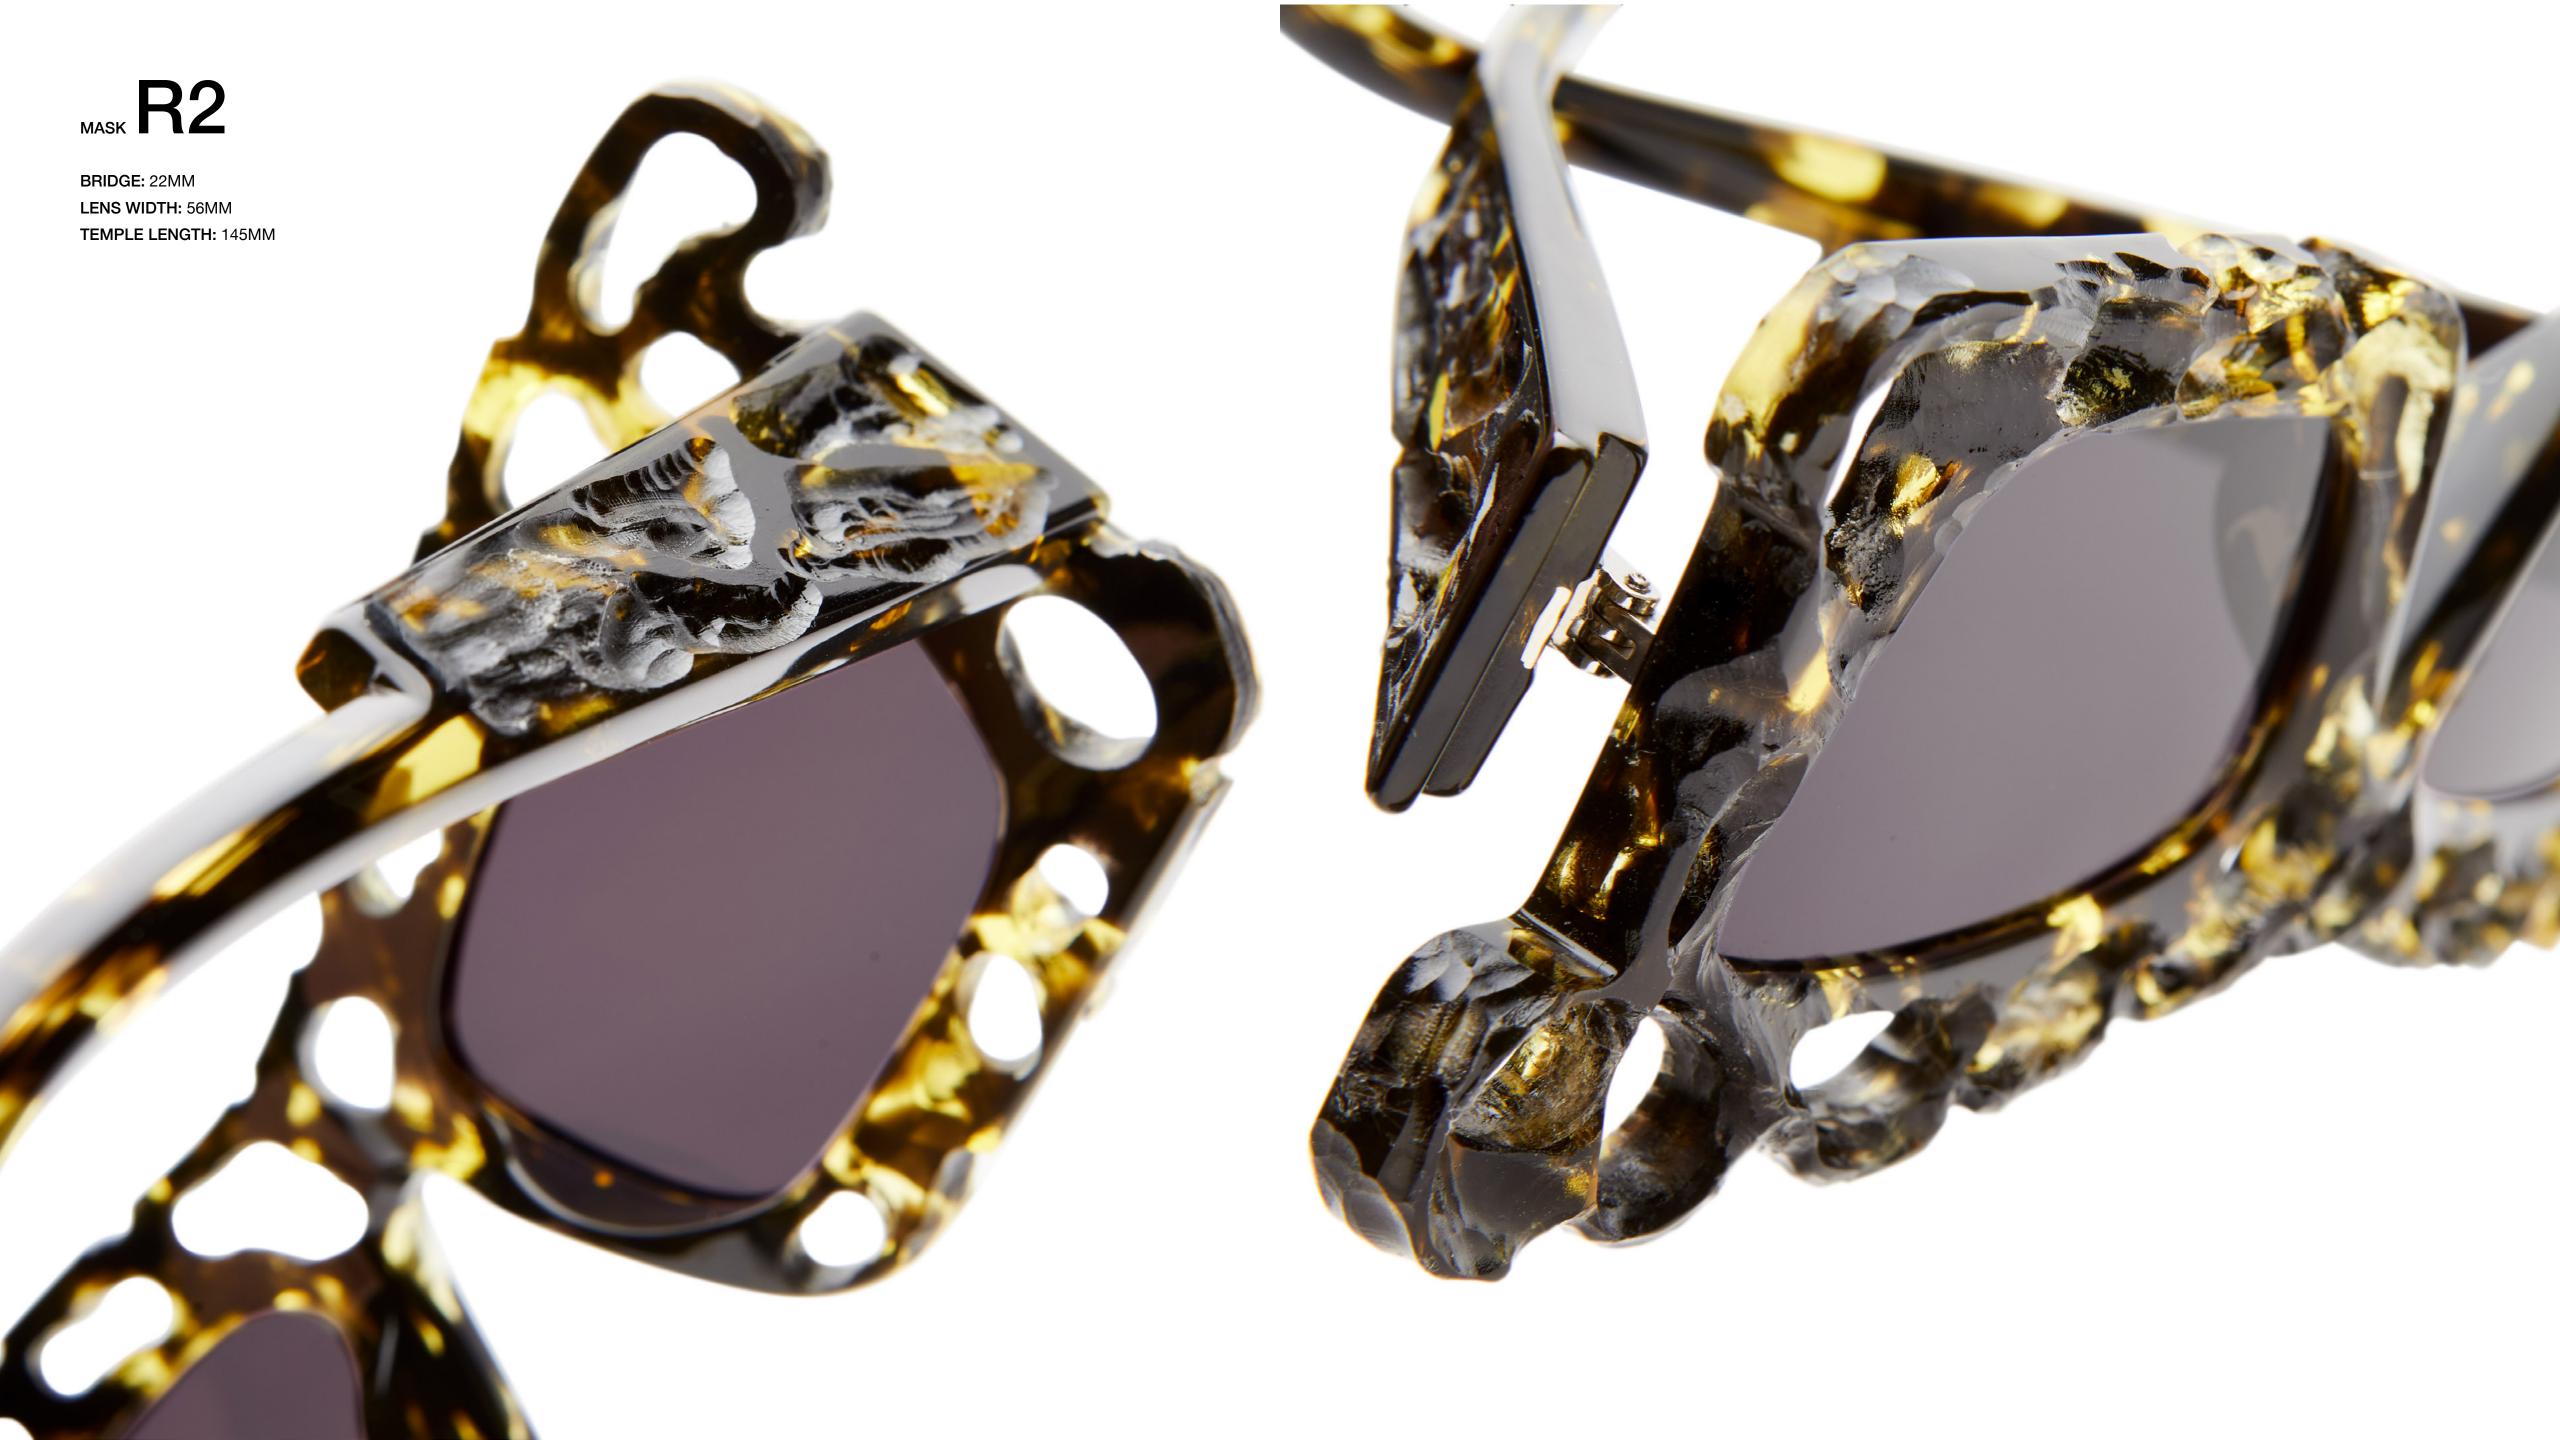

BRIDGE: 21MM LENS WIDTH: 52MM TEMPLE LENGTH: 145MM

KRS0F5BM00HC002Y
F5 BM HC | HYPERCORE
LENS: GREY

BRIDGE: 22MM LENS WIDTH: 56MM TEMPLE LENGTH: 145MM

MASK R2

KRS0R2BM00HC002Y
R2 BM HC | HYPERCORE
LENS: GREY