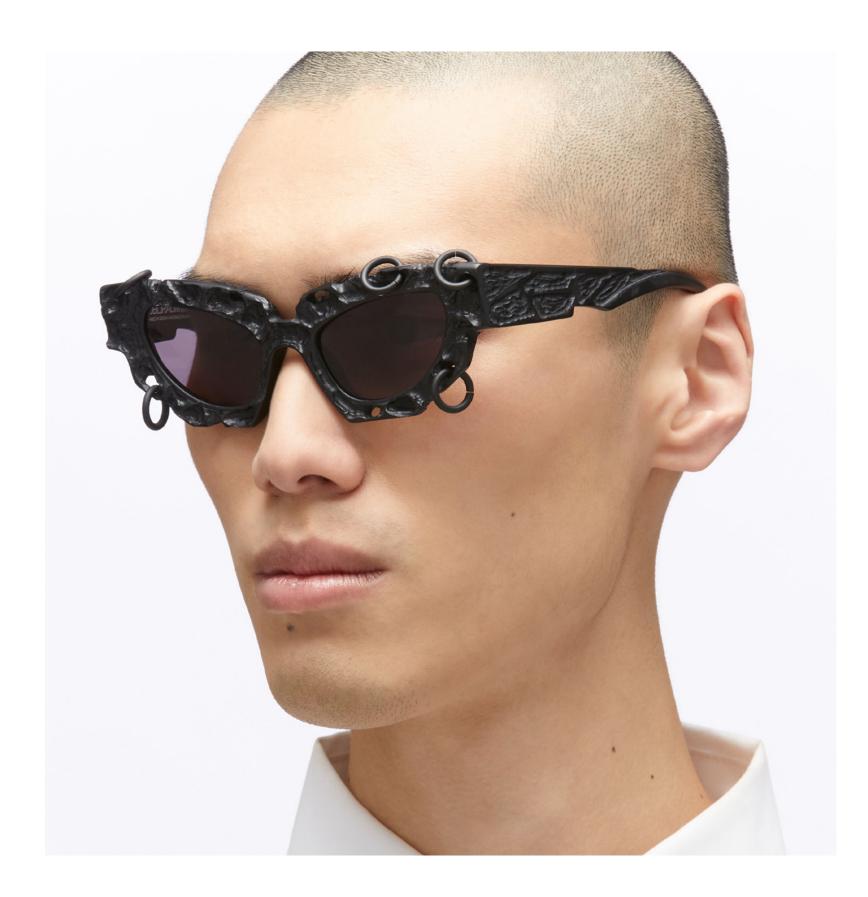

## HYPERCORE LTD EDITION SERIES

HYPERCORE refers to the shift towards a chaotic and anachronistic overlapping of clashing styles, resulting in a maximalist collage of trends, from Punk Rock, to Vaporwave, Hyperpop, Cyber Punk, Glitchcore, Animecore, Cutecore, LOLcore, Metalcore or Digicore. Aesthetic paradigms from the past resurface simultaneously,

merging with internet-niche-micro-trends until they reach saturation. HYPERCORE represents the collapse of all trends, ushering in a new era of anti-trend. HYPERCORE Masks reinterpret Kuboraum's archetypal acetates with intricate handcrafted detailing, incorporating piercings, spikes and chains for a distinctive touch.