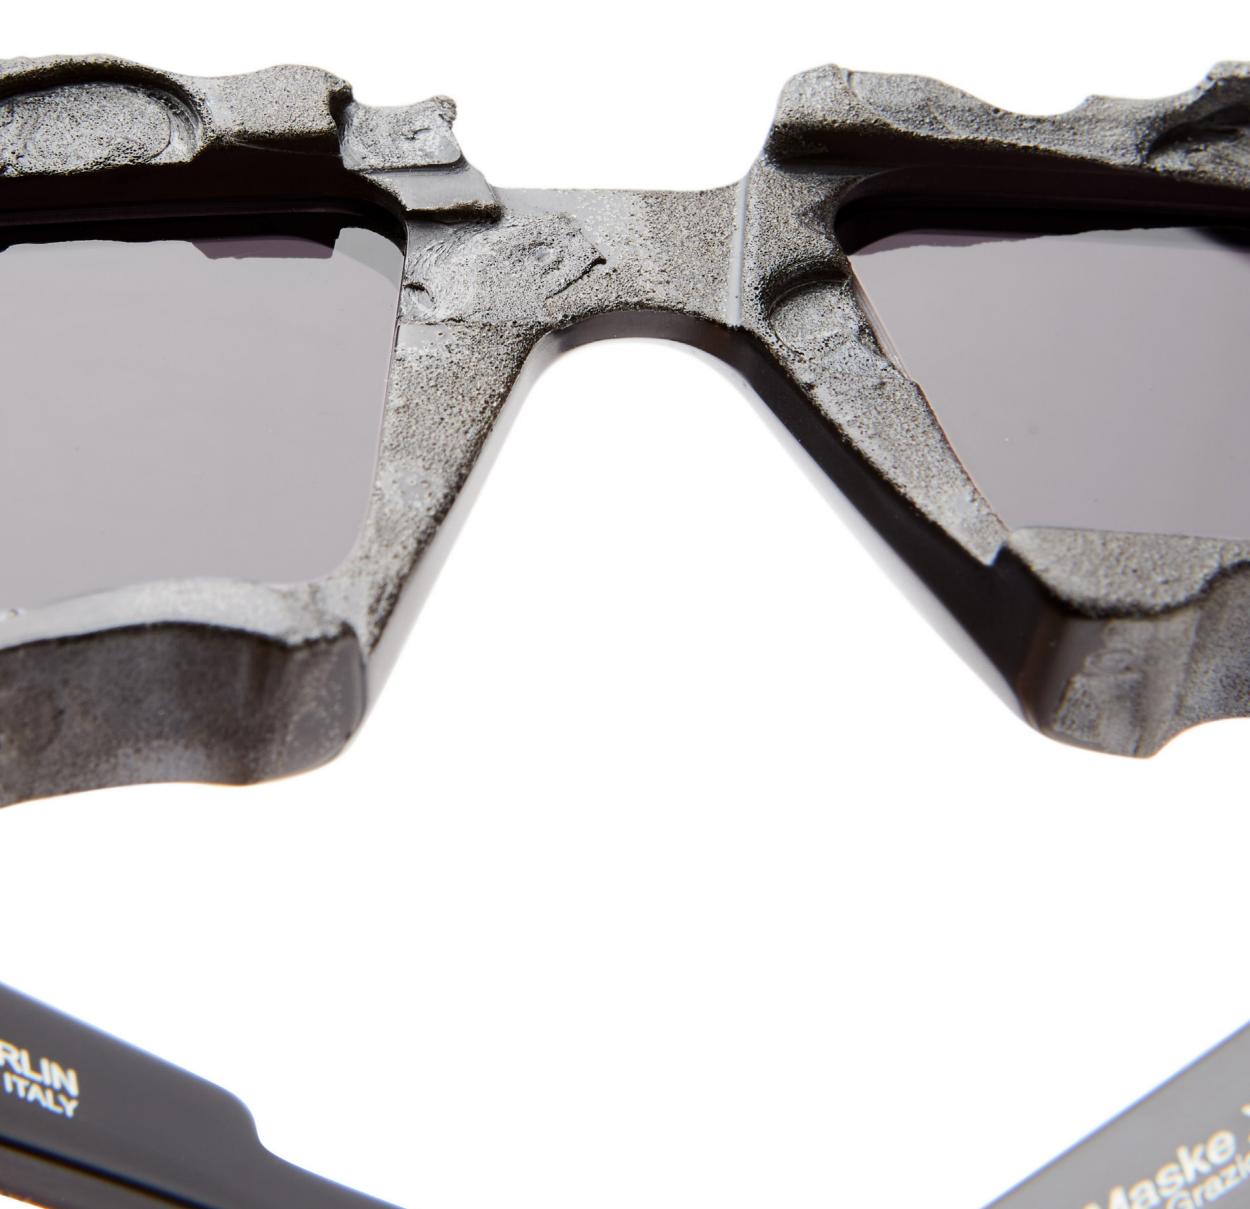

BRIDGE: 20MM LENS WIDTH: 56MM TEMPLE LENGTH: 145MM

**MASK X20** 

KRSX20BM00HC002Y X20 BM HC | HYPERCORE LENS: GREY

**X21** 

BRIDGE: 20MM LENS WIDTH: 56MM TEMPLE LENGTH: 145MM

KRSX21BS00HC002Y
X21 BS HC | HYPERCORE
LENS: GREY