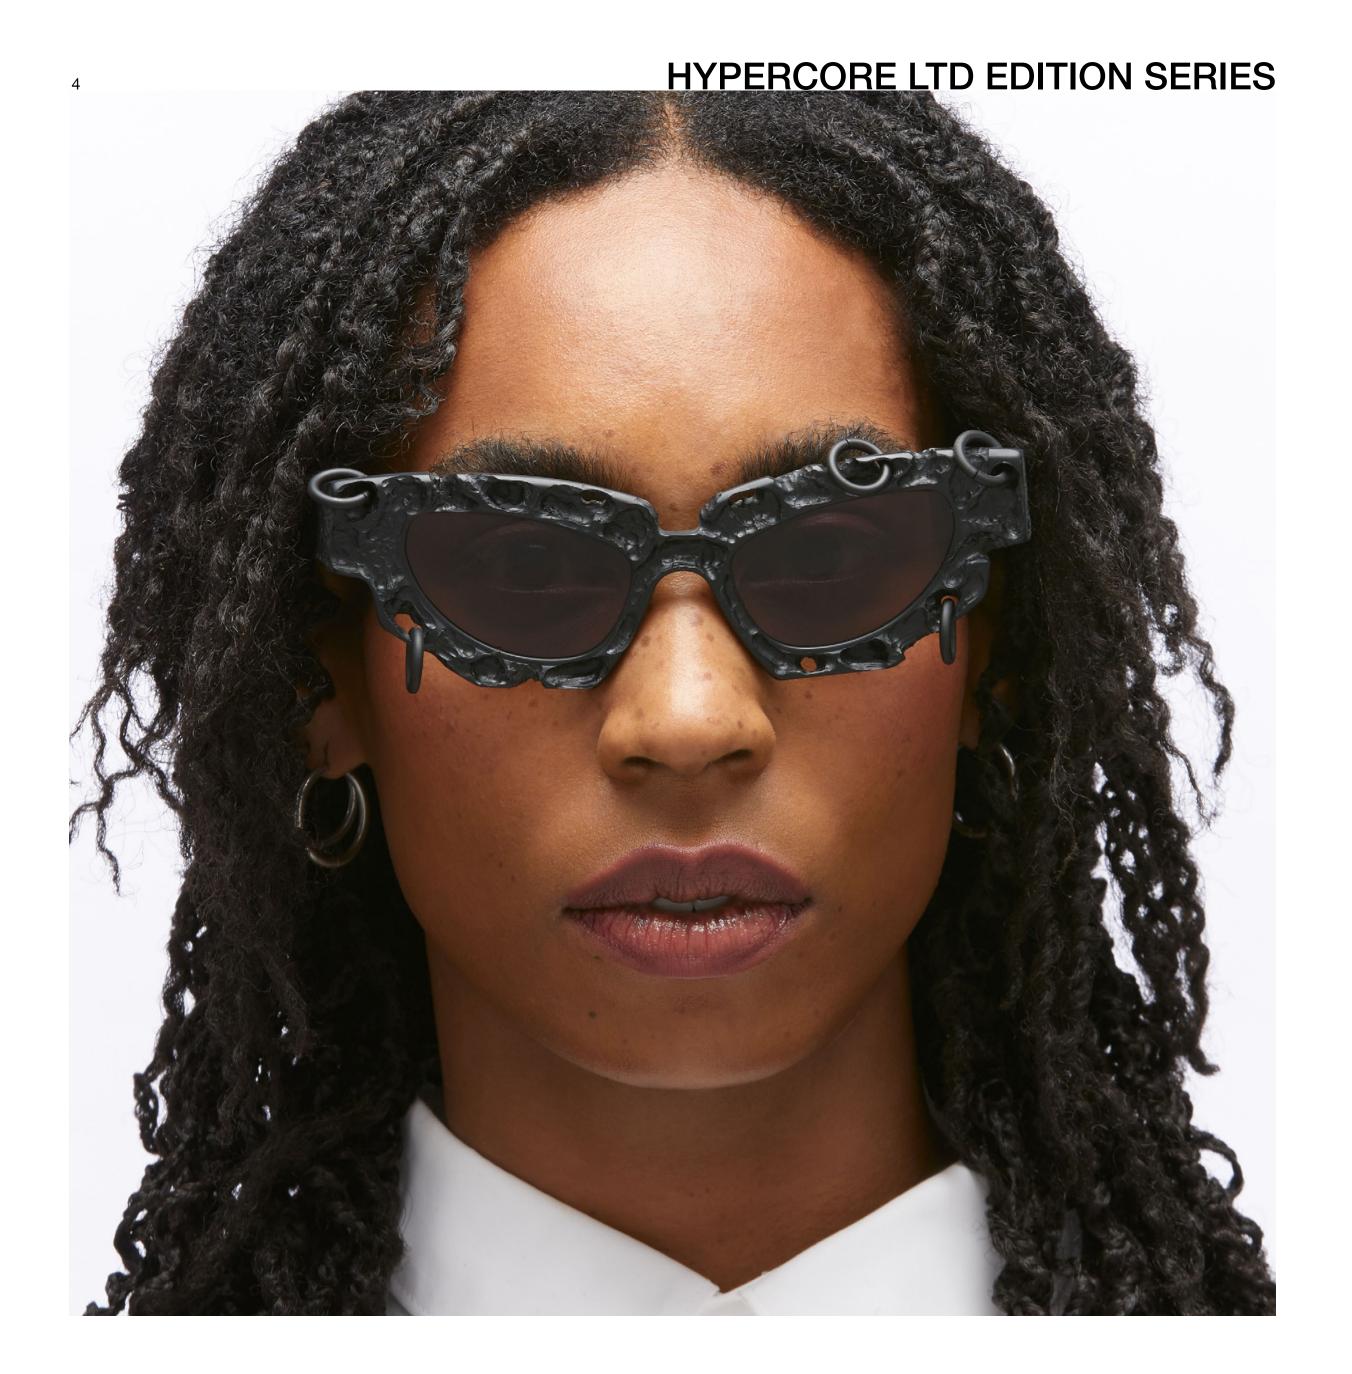

## HYPERCORE LTD EDITION SERIES

## HYPERCORE LTD EDITION SERIES

HYPERCORE refers to the shift towards a chaotic and anachronistic overlapping of clashing styles, resulting in a maximalist collage of trends, from Punk Rock, to Vaporwave, Hyperpop, Cyber Punk, Glitchcore, Animecore, Cutecore, LOLcore, Metalcore or Digicore. Aesthetic paradigms from the past resurface simultaneously,

merging with internet-niche-micro-trends until they reach saturation. HYPERCORE represents the collapse of all trends, ushering in a new era of anti-trend. HYPERCORE Masks reinterpret Kuboraum's archetypal acetates with intricate handcrafted detailing, incorporating piercings, spikes and chains for a distinctive touch.

BRIDGE: 21MM LENS WIDTH: 52MM TEMPLE LENGTH: 145MM

KRS0F5BM00HC002Y
F5 BM HC | HYPERCORE
LENS: GREY

BRIDGE: 22MM LENS WIDTH: 56MM TEMPLE LENGTH: 145MM

MASK R2

KRS0R2BM00HC002Y
R2 BM HC | HYPERCORE
LENS: GREY