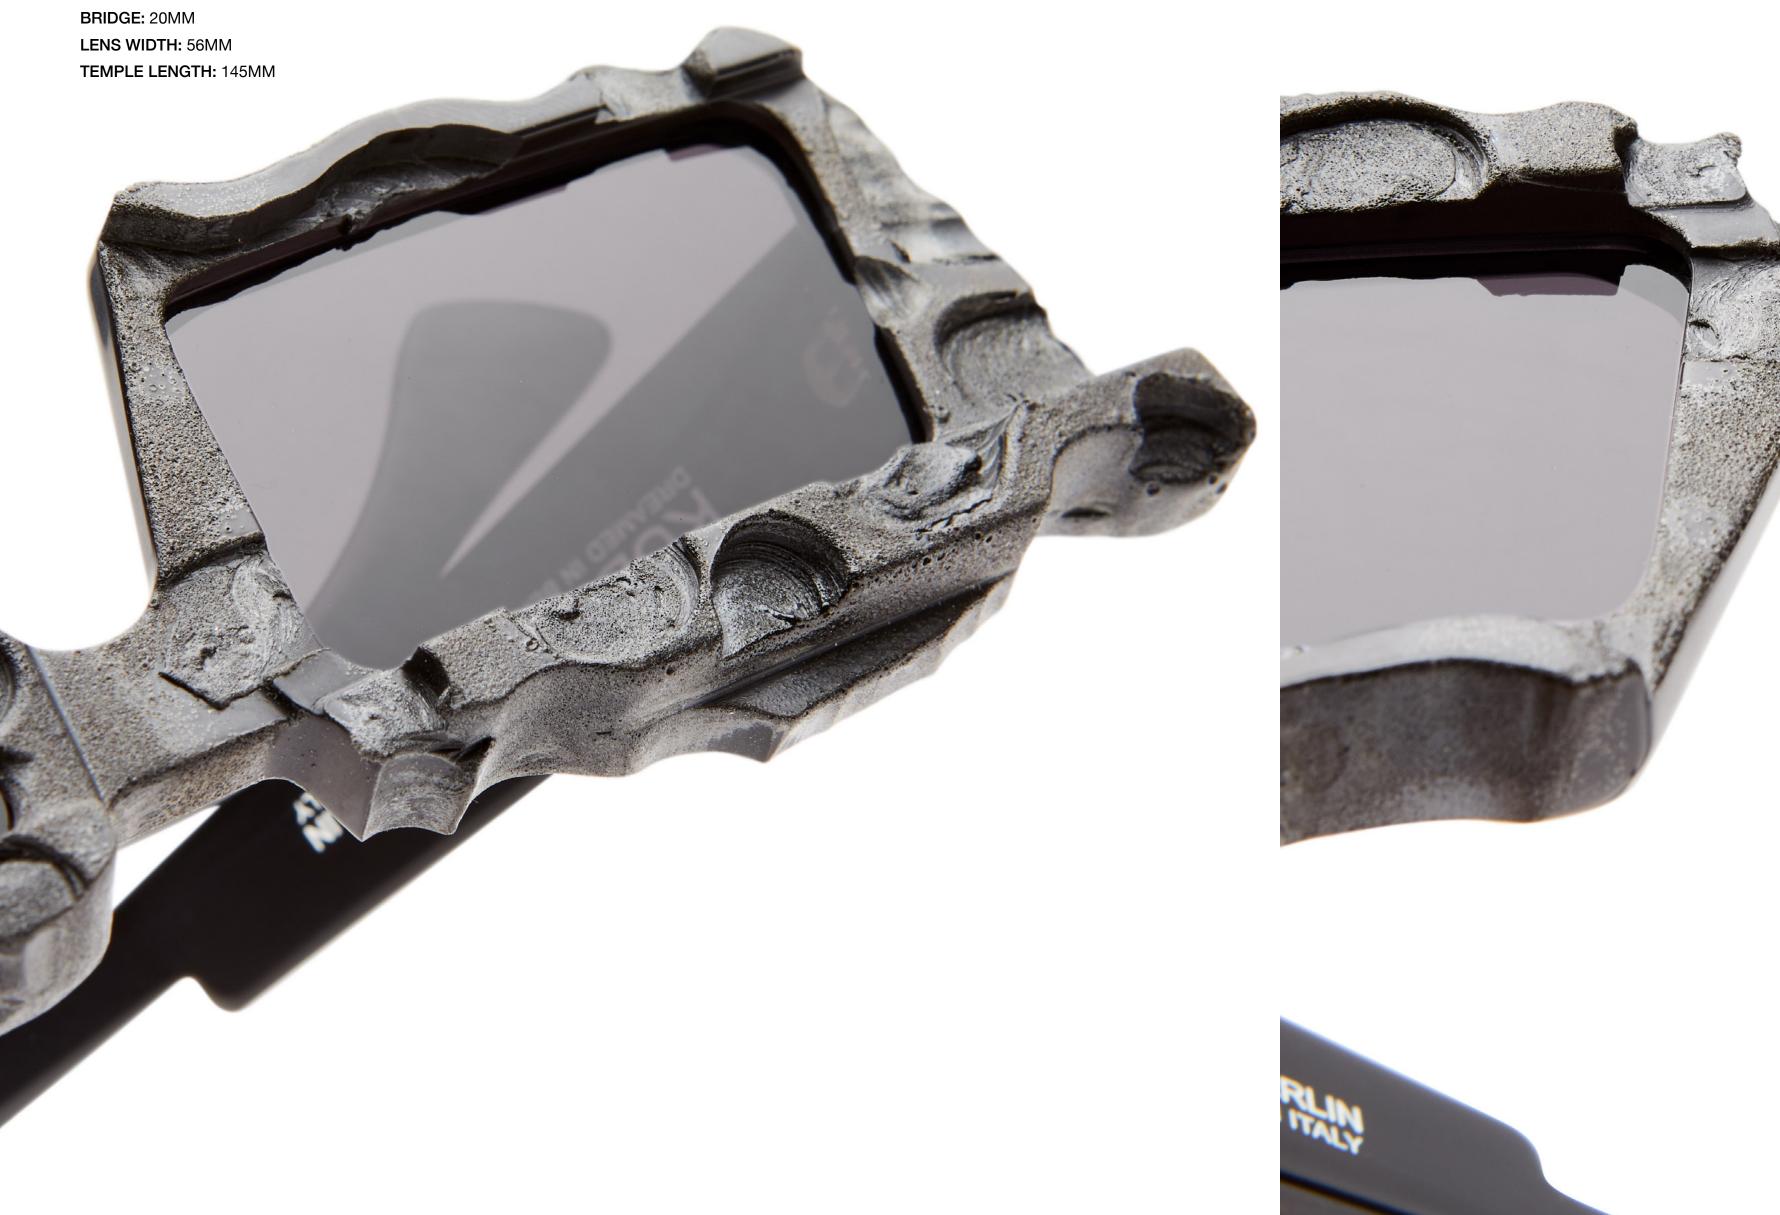

BRIDGE: 20MM LENS WIDTH: 56MM TEMPLE LENGTH: 145MM

**MASK X20** 

KRSX20BM00HC002Y X20 BM HC | HYPERCORE LENS: GREY

**X21** 

BRIDGE: 20MM LENS WIDTH: 56MM TEMPLE LENGTH: 145MM

KRSX21BS00HC002Y
X21 BS HC | HYPERCORE
LENS: GREY