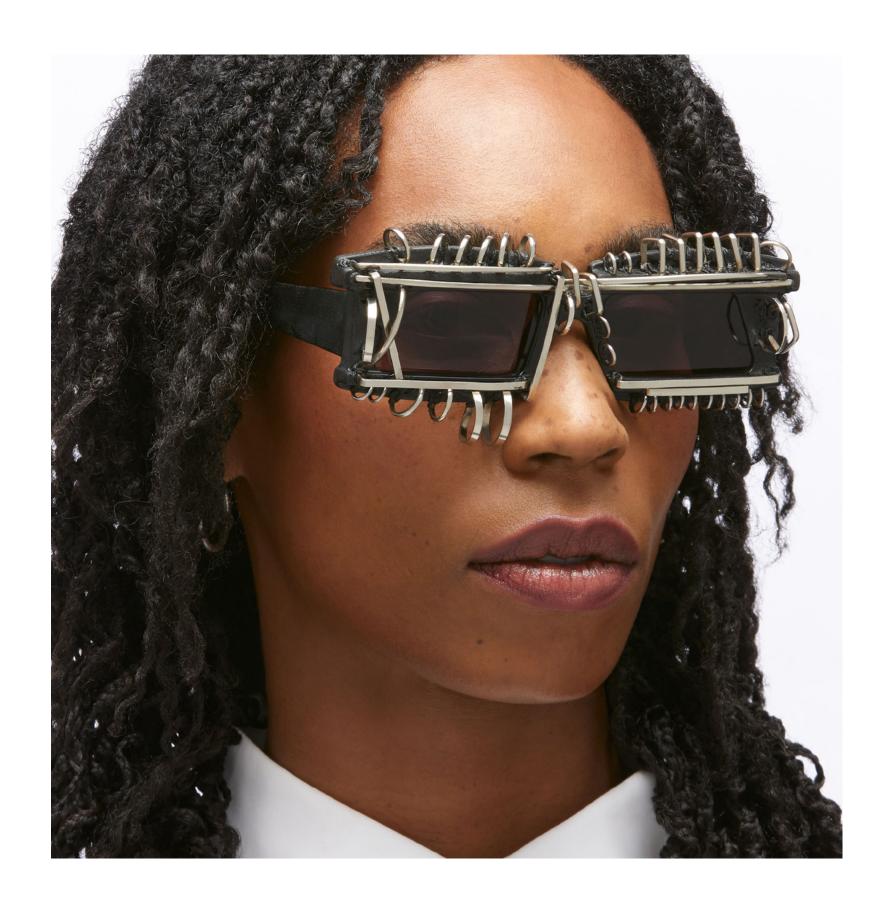

## HYPERCORE LTD EDITION SERIES

HYPERCORE refers to the shift towards a chaotic and anachronistic overlapping of clashing styles, resulting in a maximalist collage of trends, from Punk Rock, to Vaporwave, Hyperpop, Cyber Punk, Glitchcore, Animecore, Cutecore, LOLcore, Metalcore or Digicore. Aesthetic paradigms from the past resurface simultaneously,

merging with internet-niche-micro-trends until they reach saturation. HYPERCORE represents the collapse of all trends, ushering in a new era of anti-trend. HYPERCORE Masks reinterpret Kuboraum's archetypal acetates with intricate handcrafted detailing, incorporating piercings, spikes and chains for a distinctive touch.