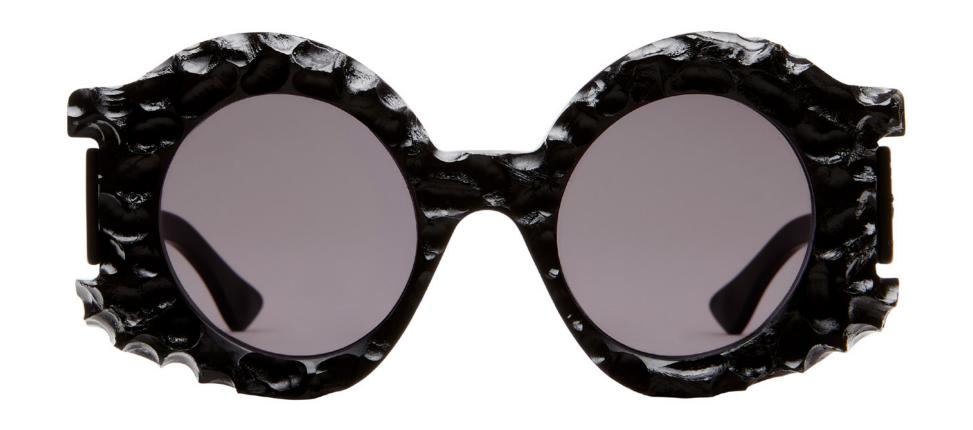

27

BRIDGE: 20MM LENS WIDTH: 56MM TEMPLE LENGTH: 145MM

HYPERCORE LTD EDITION SERIES

KRSX21TS00HC002F

X21 TS HC | HYPERCORE

LENS: 24H LENS GREY, LENS CATEGORY \*1

BRIDGE: 23MM LENS WIDTH: 47MM TEMPLE LENGTH: 145MM

HYPERCORE LTD EDITION SERIES

KRS0R4BM00HC002Y
R4 BM HC | HYPERCORE
LENS: GREY