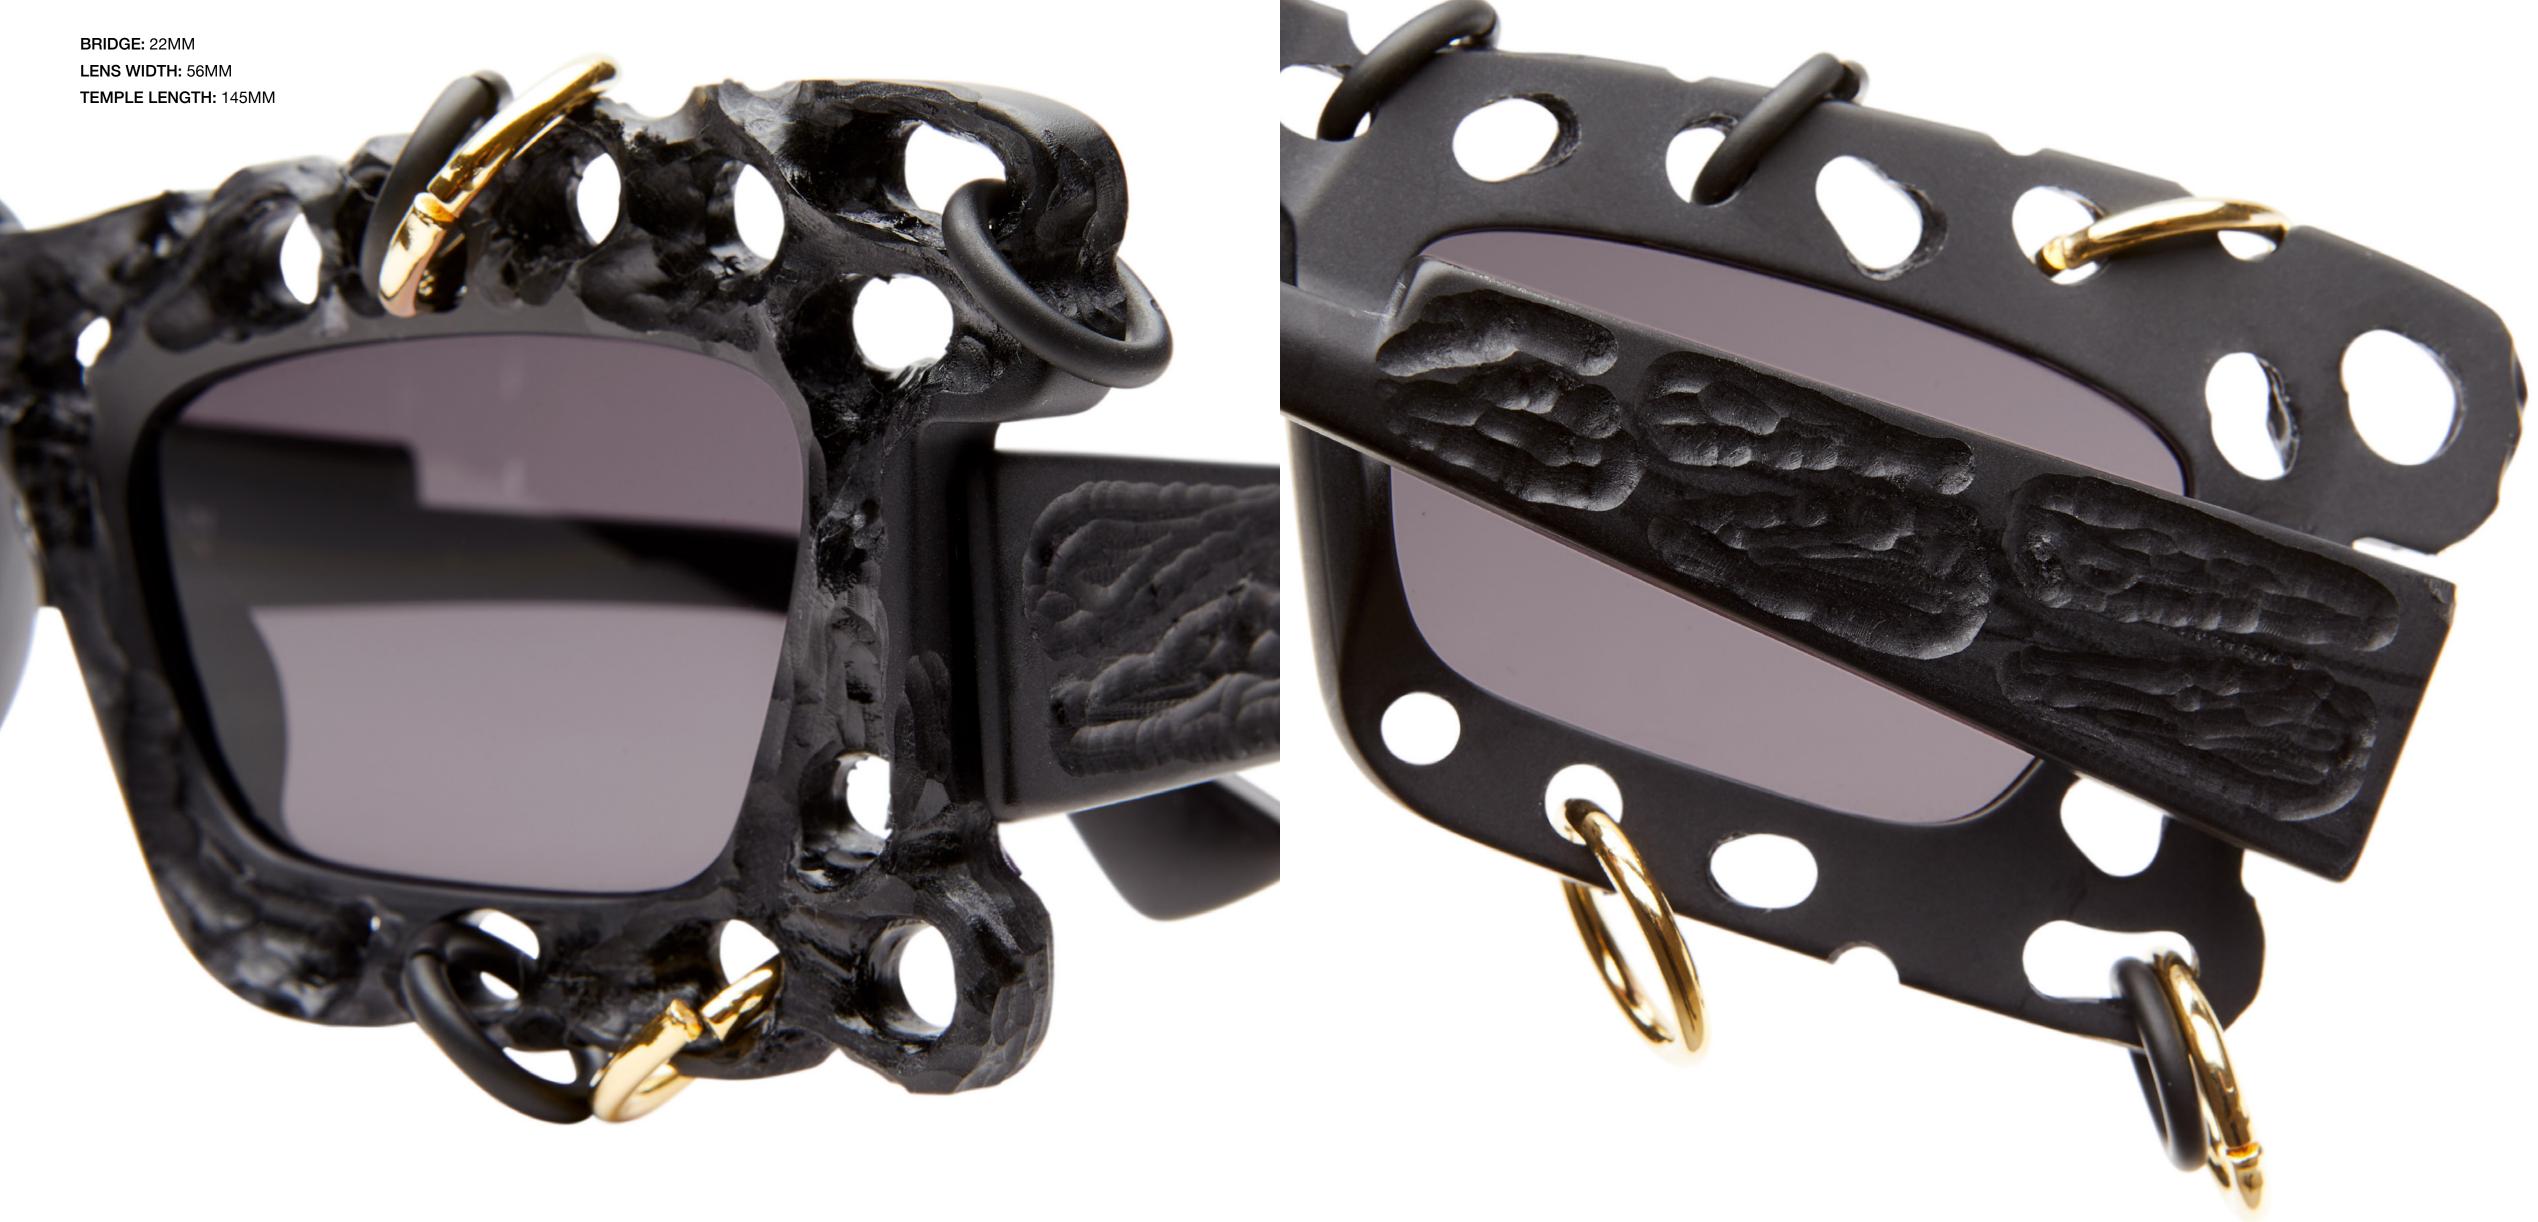

BRIDGE: 21MM LENS WIDTH: 52MM TEMPLE LENGTH: 145MM

KRS0F5BM00HC002Y
F5 BM HC | HYPERCORE
LENS: GREY

BRIDGE: 22MM LENS WIDTH: 56MM TEMPLE LENGTH: 145MM

MASK R2

KRS0R2BM00HC002Y
R2 BM HC | HYPERCORE
LENS: GREY

merging with internet-niche-micro-trends until they reach saturation. HYPERCORE represents the collapse of all trends, ushering in a new era of anti-trend. HYPERCORE Masks reinterpret Kuboraum's archetypal acetates with intricate handcrafted detailing, incorporating piercings, spikes and chains for a distinctive touch.