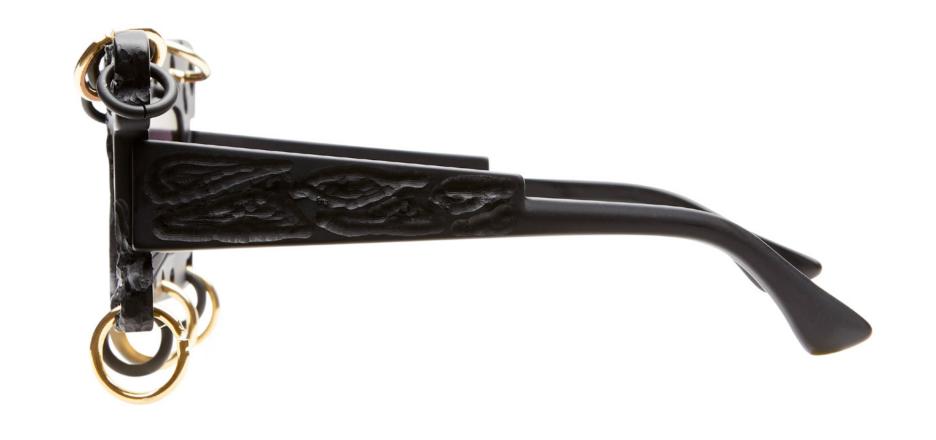

BRIDGE: 21MM LENS WIDTH: 52MM TEMPLE LENGTH: 145MM

KRS0F5BM00HC002Y
F5 BM HC | HYPERCORE
LENS: GREY

BRIDGE: 22MM LENS WIDTH: 56MM TEMPLE LENGTH: 145MM

MASK R2

KRS0R2BM00HC002Y
R2 BM HC | HYPERCORE
LENS: GREY

BRIDGE: 20MM LENS WIDTH: 56MM TEMPLE LENGTH: 145MM

**MASK X20** 

KRSX20BM00HC002Y X20 BM HC | HYPERCORE LENS: GREY

**X21** 

BRIDGE: 20MM LENS WIDTH: 56MM TEMPLE LENGTH: 145MM

KRSX21BS00HC002Y
X21 BS HC | HYPERCORE
LENS: GREY