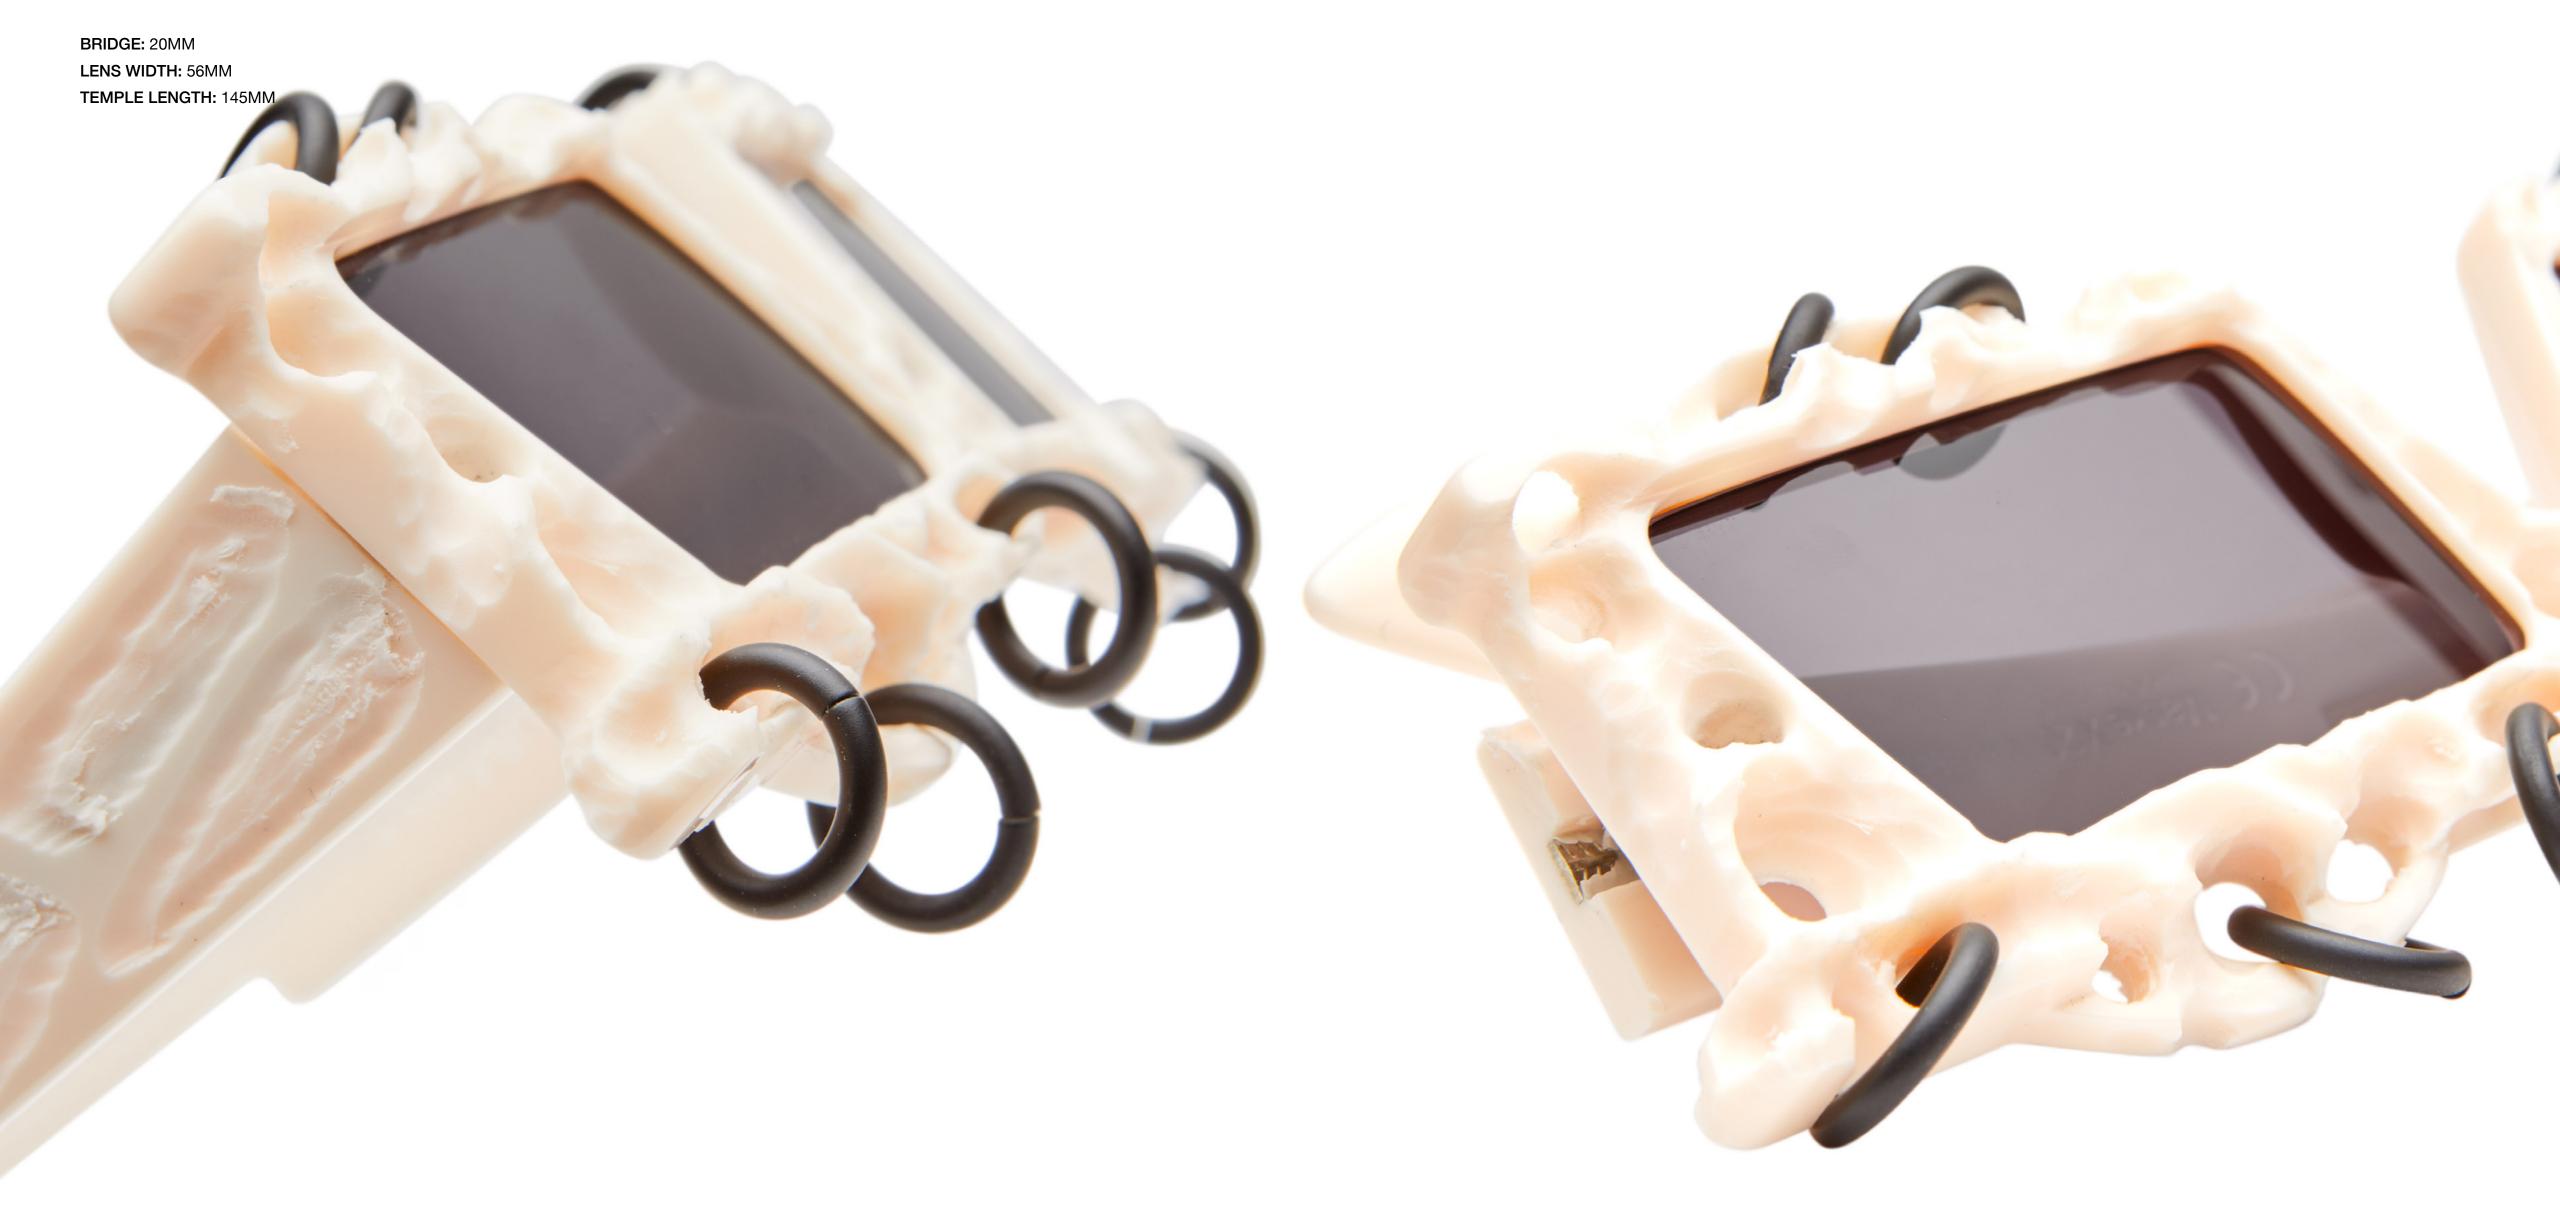

## HYPERCORE LTD EDITION SERIES

KRS0X6FP00HC002P
X6 FP HC | HYPERCORE
LENS: 24H LENS PINK, LENS CATEGORY \*1

BRIDGE: 20MM LENS WIDTH: 56MM TEMPLE LENGTH: 145MM

MASK **X20** 

KRSX20CK00HC002Y X20 CK HC | HYPERCORE LENS: GREY

BRIDGE: 20MM LENS WIDTH: 56MM TEMPLE LENGTH: 145MM

**MASK X20** 

KRSX20BM00HC002Y X20 BM HC | HYPERCORE LENS: GREY

**X21** 

BRIDGE: 20MM LENS WIDTH: 56MM TEMPLE LENGTH: 145MM

KRSX21BS00HC002Y
X21 BS HC | HYPERCORE
LENS: GREY