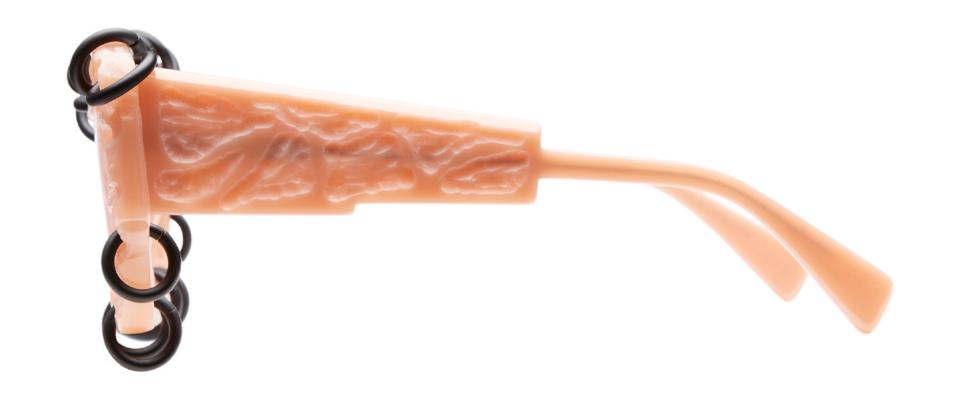

## HYPERCORE LTD EDITION SERIES

KRS0X6FP00HC002P
X6 FP HC | HYPERCORE
LENS: 24H LENS PINK, LENS CATEGORY \*1

BRIDGE: 20MM LENS WIDTH: 56MM TEMPLE LENGTH: 145MM

MASK **X20** 

KRSX20CK00HC002Y X20 CK HC | HYPERCORE LENS: GREY