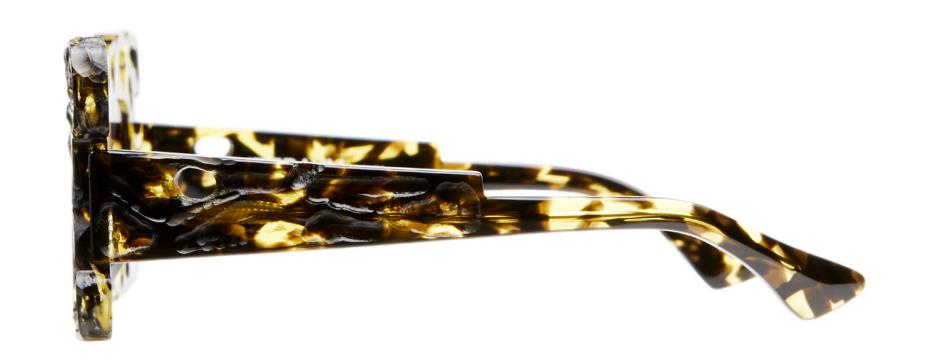

BRIDGE: 21MM LENS WIDTH: 52MM TEMPLE LENGTH: 145MM

KRS0F5BM00HC002Y
F5 BM HC | HYPERCORE
LENS: GREY

BRIDGE: 22MM LENS WIDTH: 56MM TEMPLE LENGTH: 145MM

MASK R2

KRS0R2BM00HC002Y
R2 BM HC | HYPERCORE
LENS: GREY