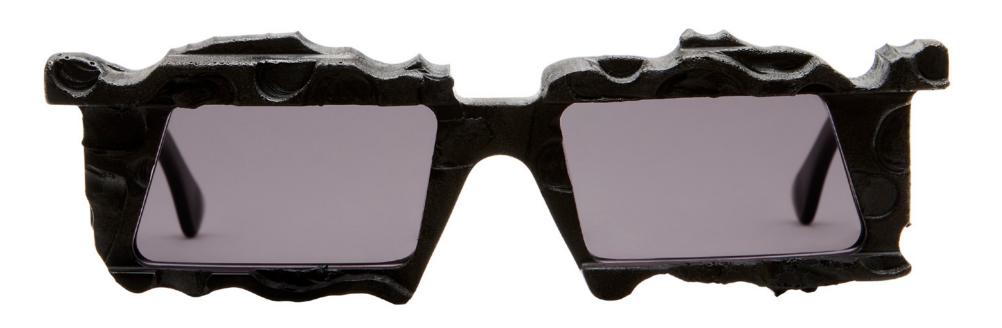

BRIDGE: 20MM LENS WIDTH: 56MM TEMPLE LENGTH: 145MM

**MASK X20** 

KRSX20BM00HC002Y X20 BM HC | HYPERCORE LENS: GREY

**X21** 

BRIDGE: 20MM LENS WIDTH: 56MM TEMPLE LENGTH: 145MM

KRSX21BS00HC002Y
X21 BS HC | HYPERCORE
LENS: GREY