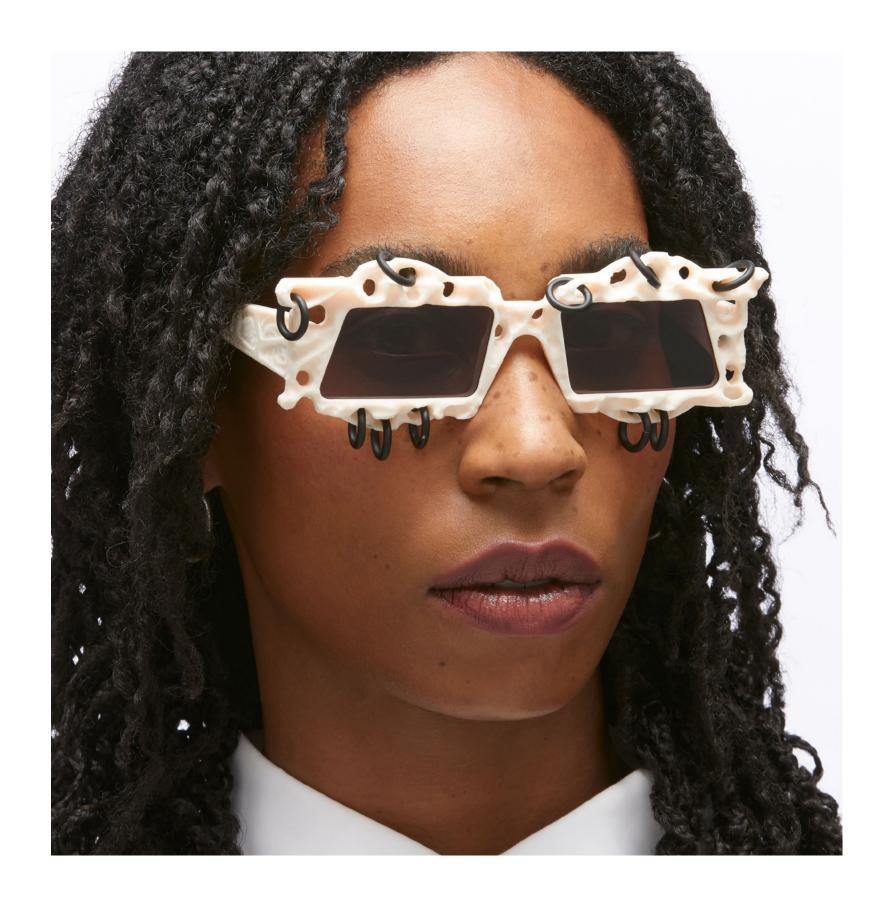

## HYPERCORE LTD EDITION SERIES

HYPERCORE refers to the shift towards a chaotic and anachronistic overlapping of clashing styles, resulting in a maximalist collage of trends, from Punk Rock, to Vaporwave, Hyperpop, Cyber Punk, Glitchcore, Animecore, Cutecore, LOLcore, Metalcore or Digicore. Aesthetic paradigms from the past resurface simultaneously,

merging with internet-niche-micro-trends until they reach saturation. HYPERCORE represents the collapse of all trends, ushering in a new era of anti-trend. HYPERCORE Masks reinterpret Kuboraum's archetypal acetates with intricate handcrafted detailing, incorporating piercings, spikes and chains for a distinctive touch.