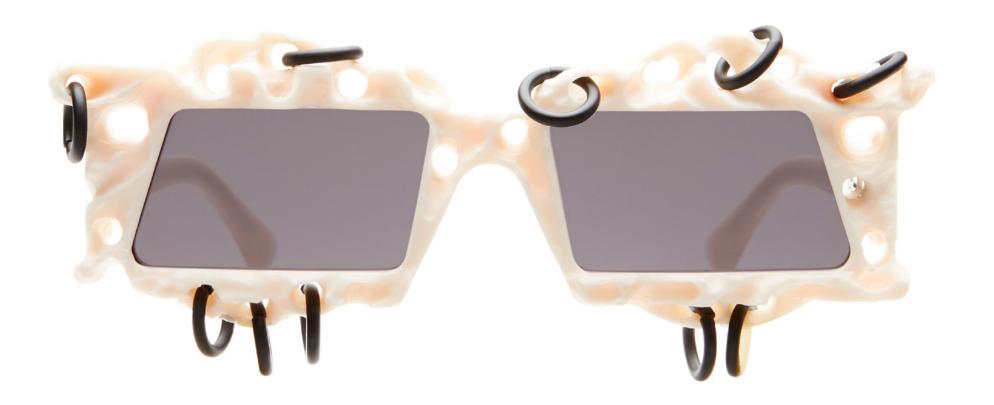

merging with internet-niche-micro-trends until they reach saturation. HYPERCORE represents the collapse of all trends, ushering in a new era of anti-trend. HYPERCORE Masks reinterpret Kuboraum's archetypal acetates with intricate handcrafted detailing, incorporating piercings, spikes and chains for a distinctive touch.

BRIDGE: 21MM LENS WIDTH: 52MM TEMPLE LENGTH: 145MM

KRS0F5BM00HC002Y
F5 BM HC | HYPERCORE
LENS: GREY

BRIDGE: 22MM LENS WIDTH: 56MM TEMPLE LENGTH: 145MM

MASK R2

KRS0R2BM00HC002Y
R2 BM HC | HYPERCORE
LENS: GREY