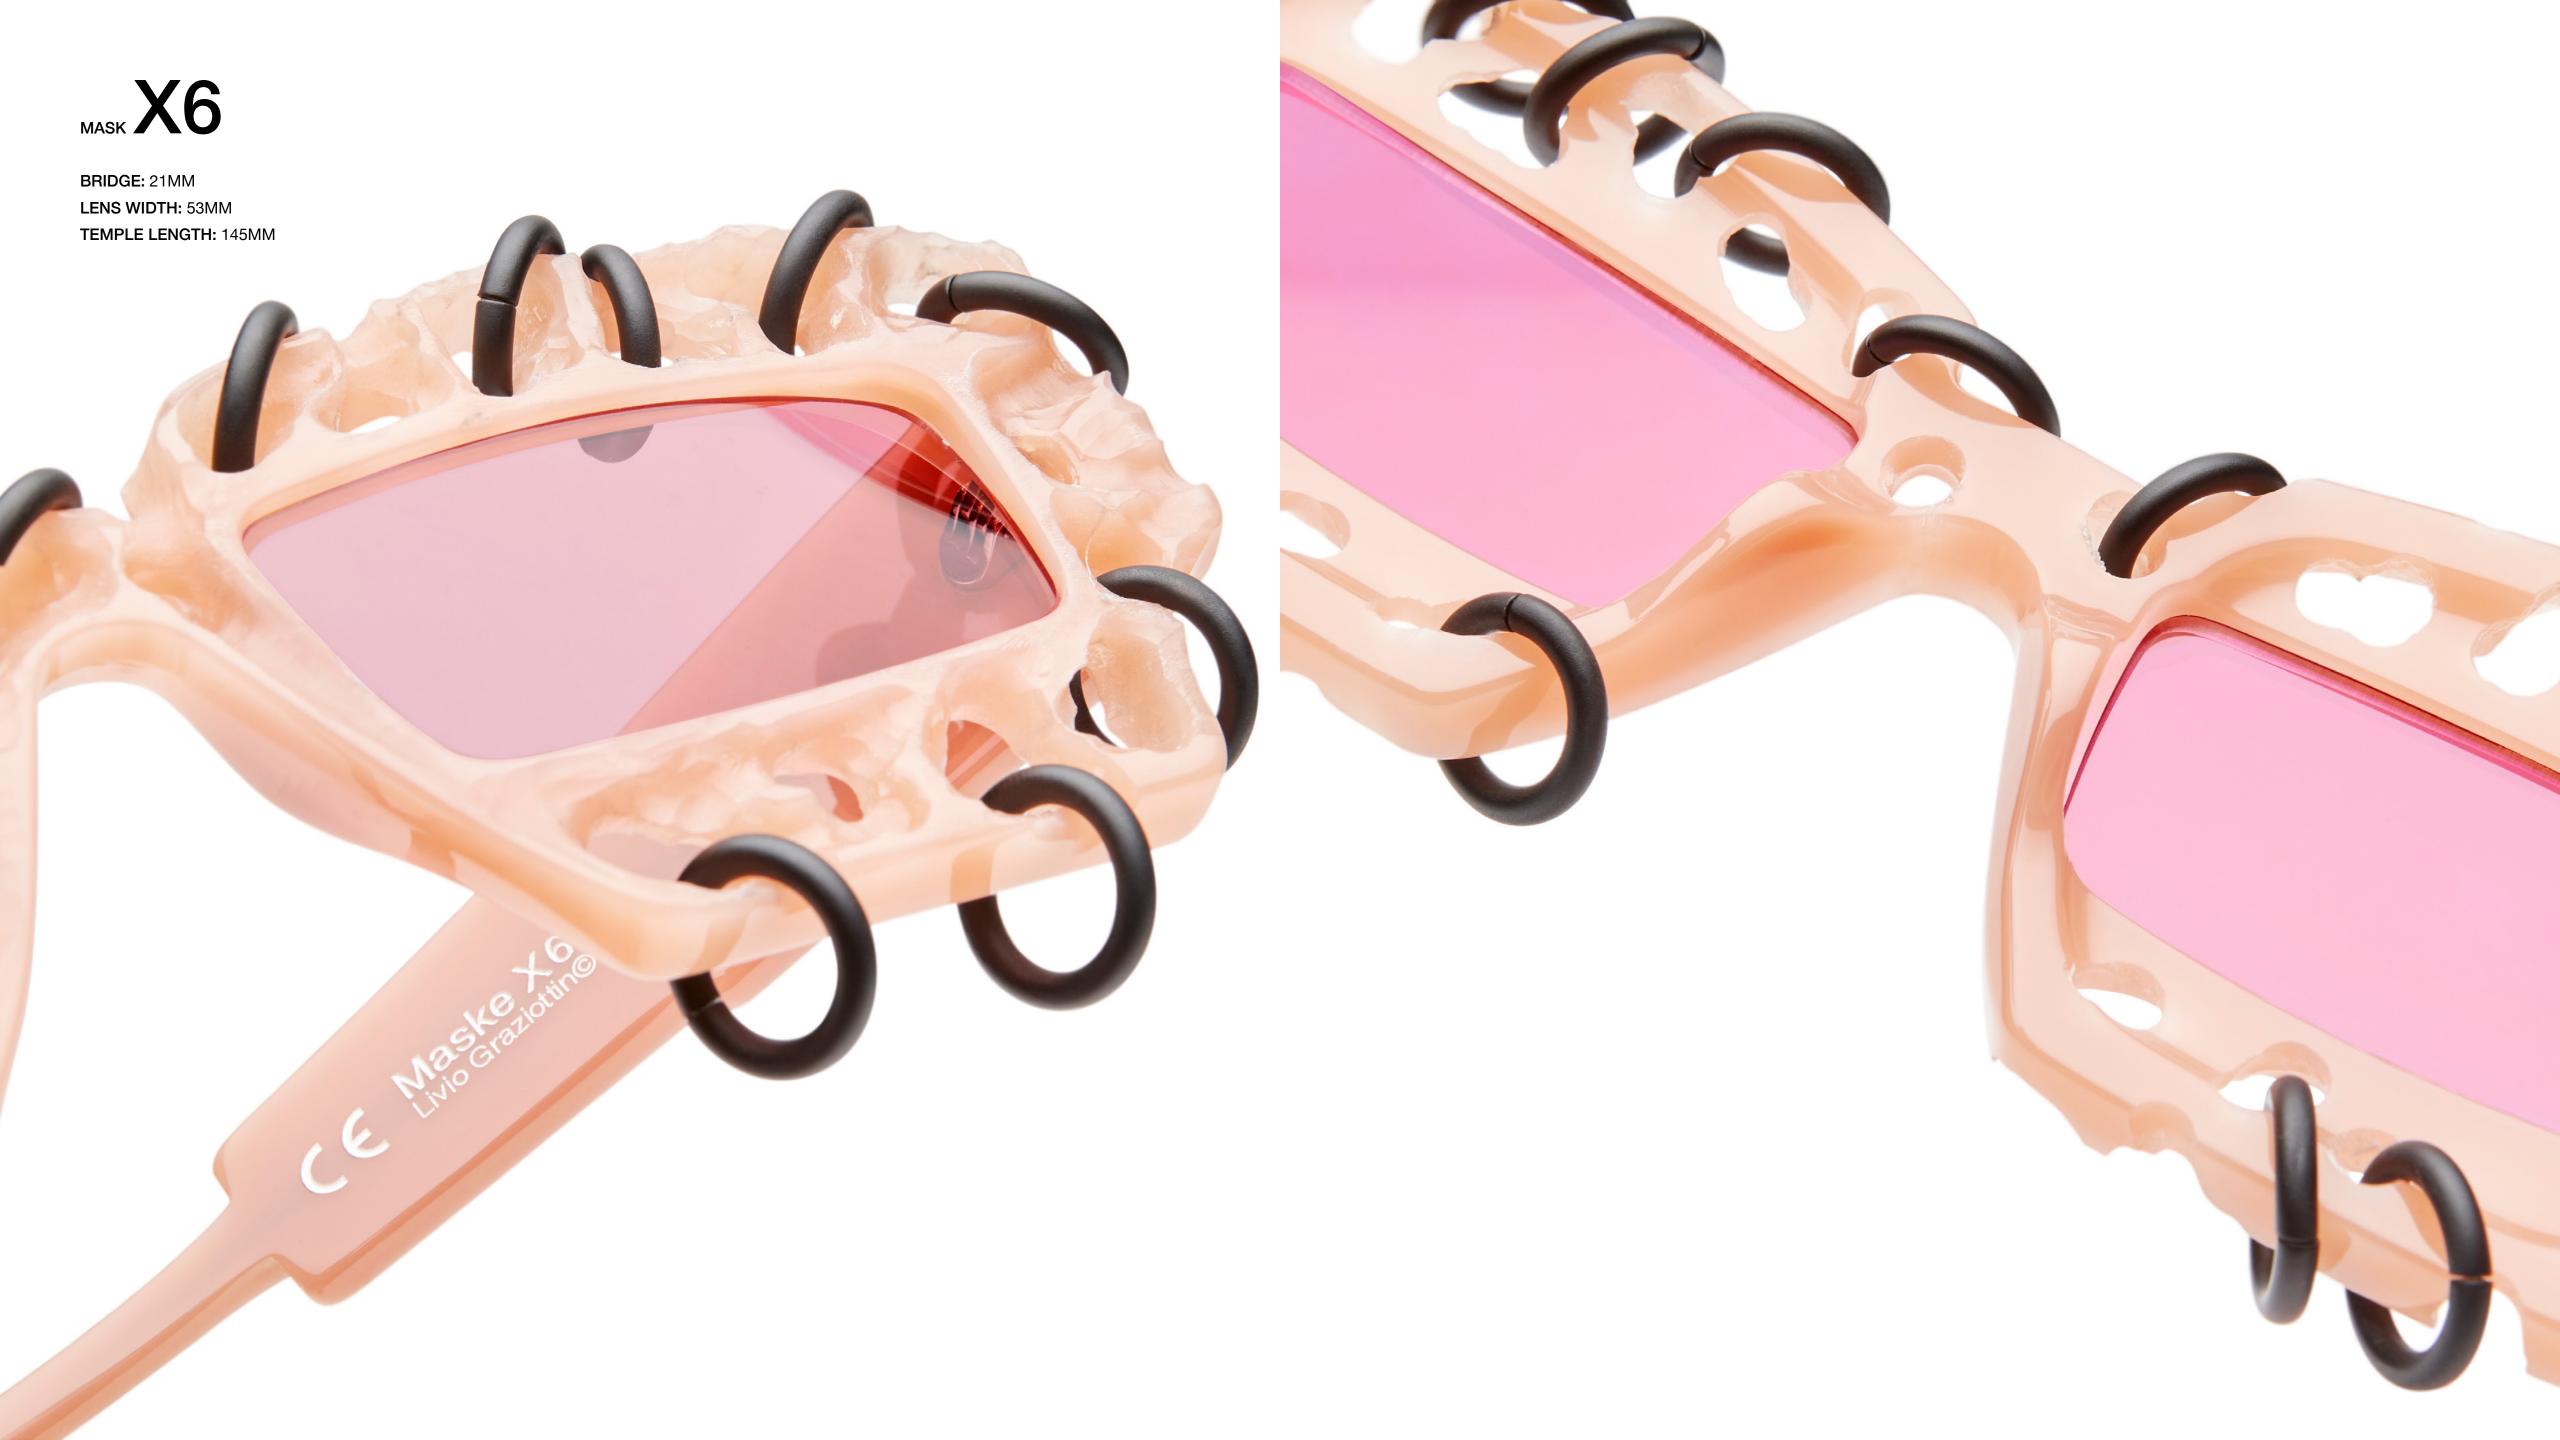

## HYPERCORE LTD EDITION SERIES

KRS0X6FP00HC002P
X6 FP HC | HYPERCORE
LENS: 24H LENS PINK, LENS CATEGORY \*1

BRIDGE: 20MM LENS WIDTH: 56MM TEMPLE LENGTH: 145MM

MASK **X20** 

KRSX20CK00HC002Y X20 CK HC | HYPERCORE LENS: GREY