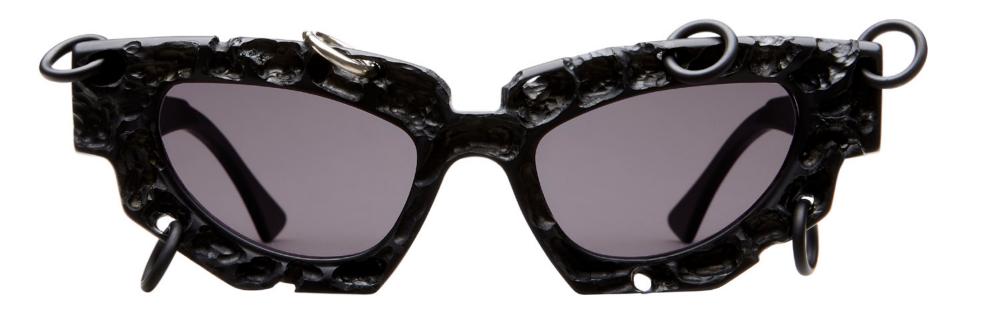

BRIDGE: 21MM LENS WIDTH: 52MM TEMPLE LENGTH: 145MM

KRS0F5BM00HC002Y
F5 BM HC | HYPERCORE
LENS: GREY

BRIDGE: 22MM LENS WIDTH: 56MM TEMPLE LENGTH: 145MM

MASK R2

KRS0R2BM00HC002Y
R2 BM HC | HYPERCORE
LENS: GREY