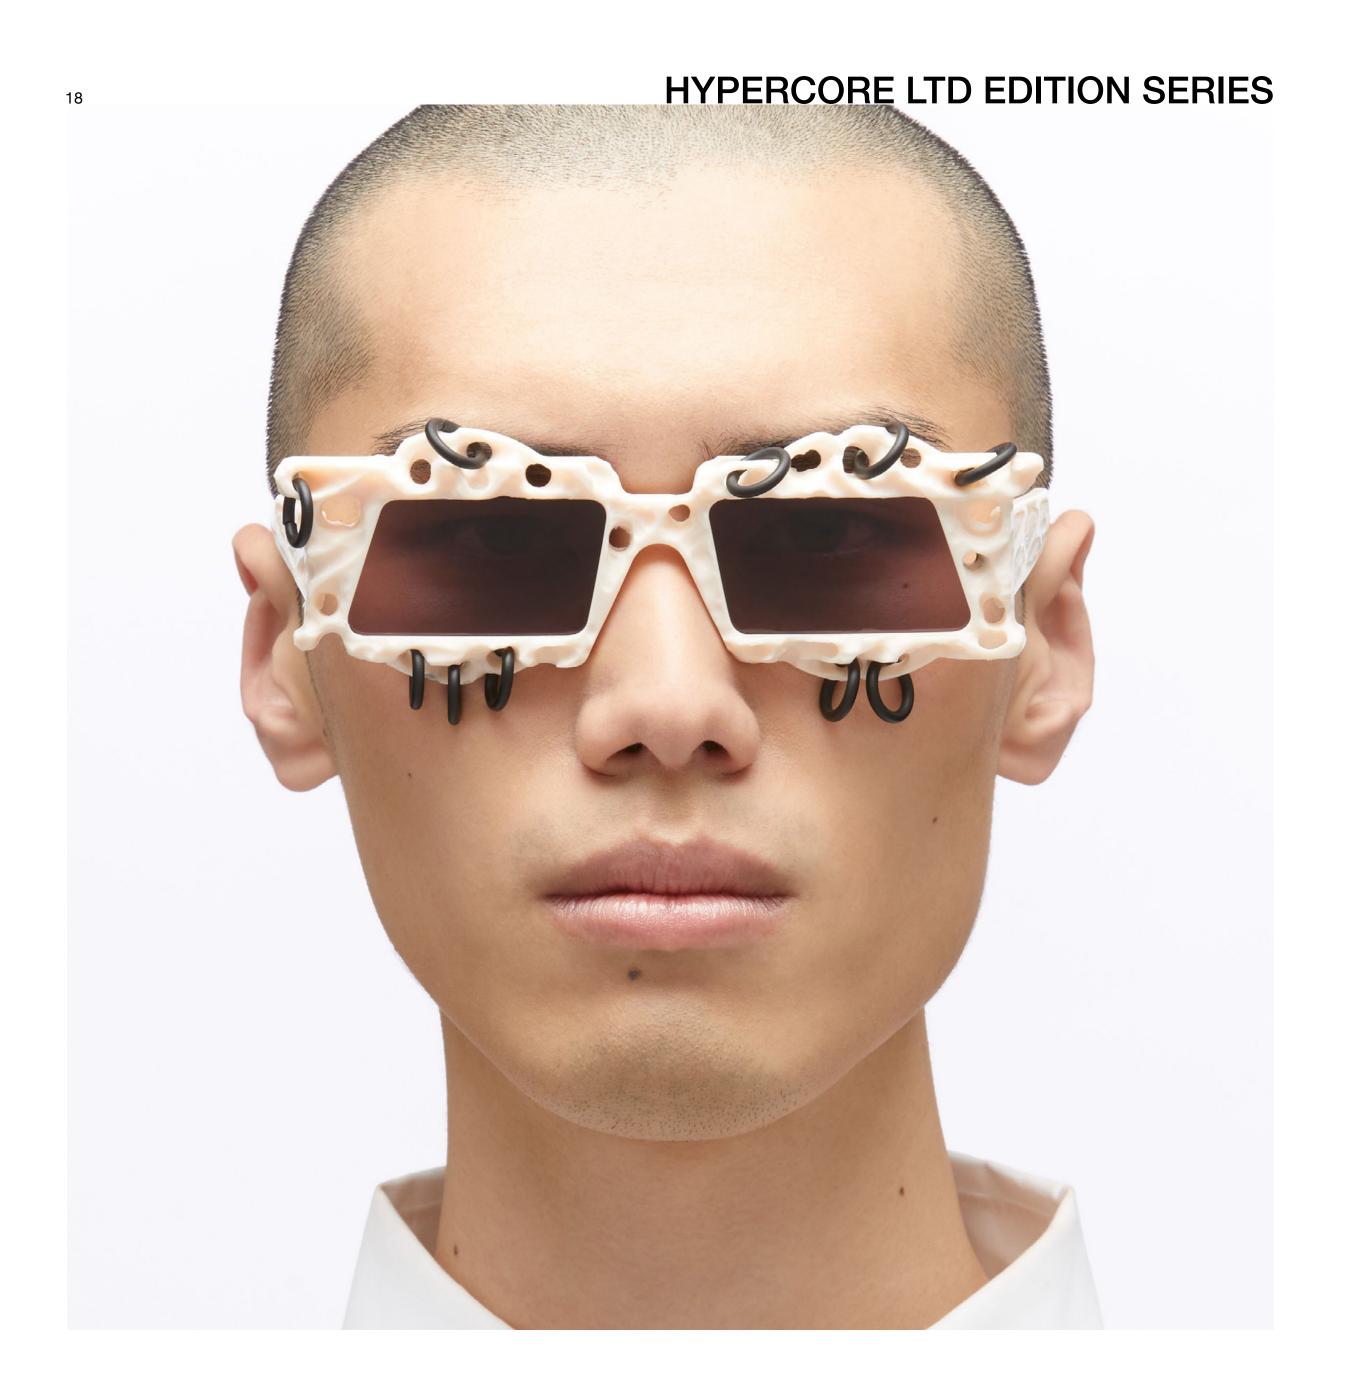

## HYPERCORE LTD EDITION SERIES

## HYPERCORE LTD EDITION SERIES

HYPERCORE refers to the shift towards a chaotic and anachronistic overlapping of clashing styles, resulting in a maximalist collage of trends, from Punk Rock, to Vaporwave, Hyperpop, Cyber Punk, Glitchcore, Animecore, Cutecore, LOLcore, Metalcore or Digicore. Aesthetic paradigms from the past resurface simultaneously,

merging with internet-niche-micro-trends until they reach saturation. HYPERCORE represents the collapse of all trends, ushering in a new era of anti-trend. HYPERCORE Masks reinterpret Kuboraum's archetypal acetates with intricate handcrafted detailing, incorporating piercings, spikes and chains for a distinctive touch.