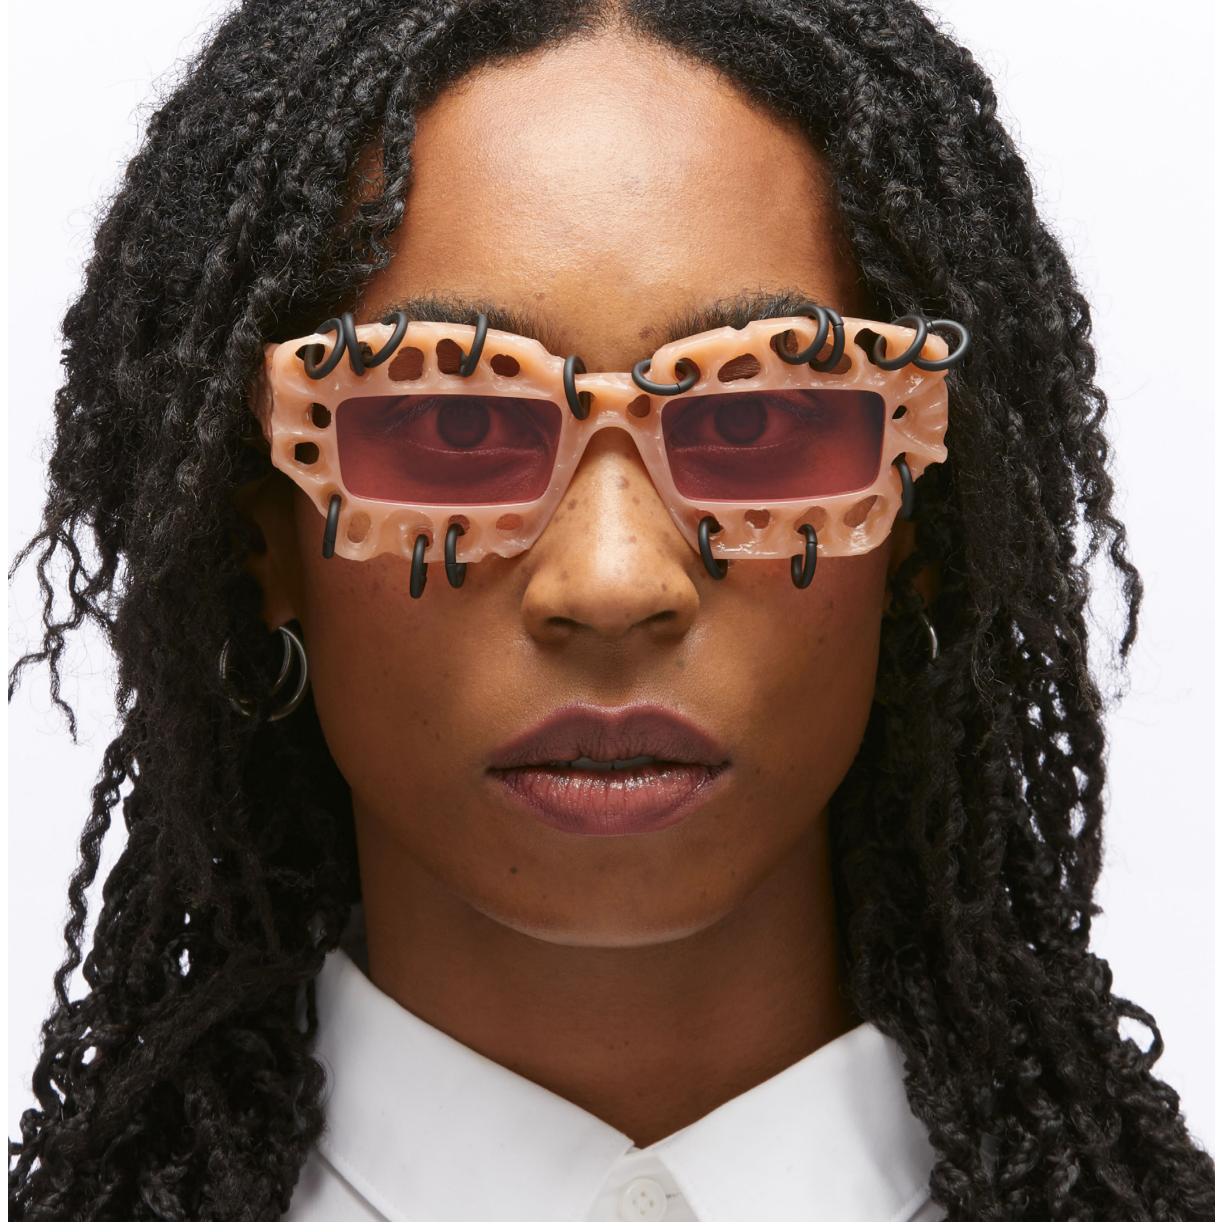

## HYPERCORE LTD EDITION SERIES

HYPERCORE refers to the shift towards a chaotic and anachronistic overlapping of clashing styles, resulting in a maximalist collage of trends, from Punk Rock, to Vaporwave, Hyperpop, Cyber Punk, Glitchcore, Animecore, Cutecore, LOLcore, Metalcore or Digicore. Aesthetic paradigms from the past resurface simultaneously,

merging with internet-niche-micro-trends until they reach saturation. HYPERCORE represents the collapse of all trends, ushering in a new era of anti-trend. HYPERCORE Masks reinterpret Kuboraum's archetypal acetates with intricate handcrafted detailing, incorporating piercings, spikes and chains for a distinctive touch.

## HYPERCORE LTD EDITION SERIES

KRS0X6FP00HC002P
X6 FP HC | HYPERCORE
LENS: 24H LENS PINK, LENS CATEGORY \*1

BRIDGE: 20MM LENS WIDTH: 56MM TEMPLE LENGTH: 145MM

MASK **X20** 

KRSX20CK00HC002Y X20 CK HC | HYPERCORE LENS: GREY