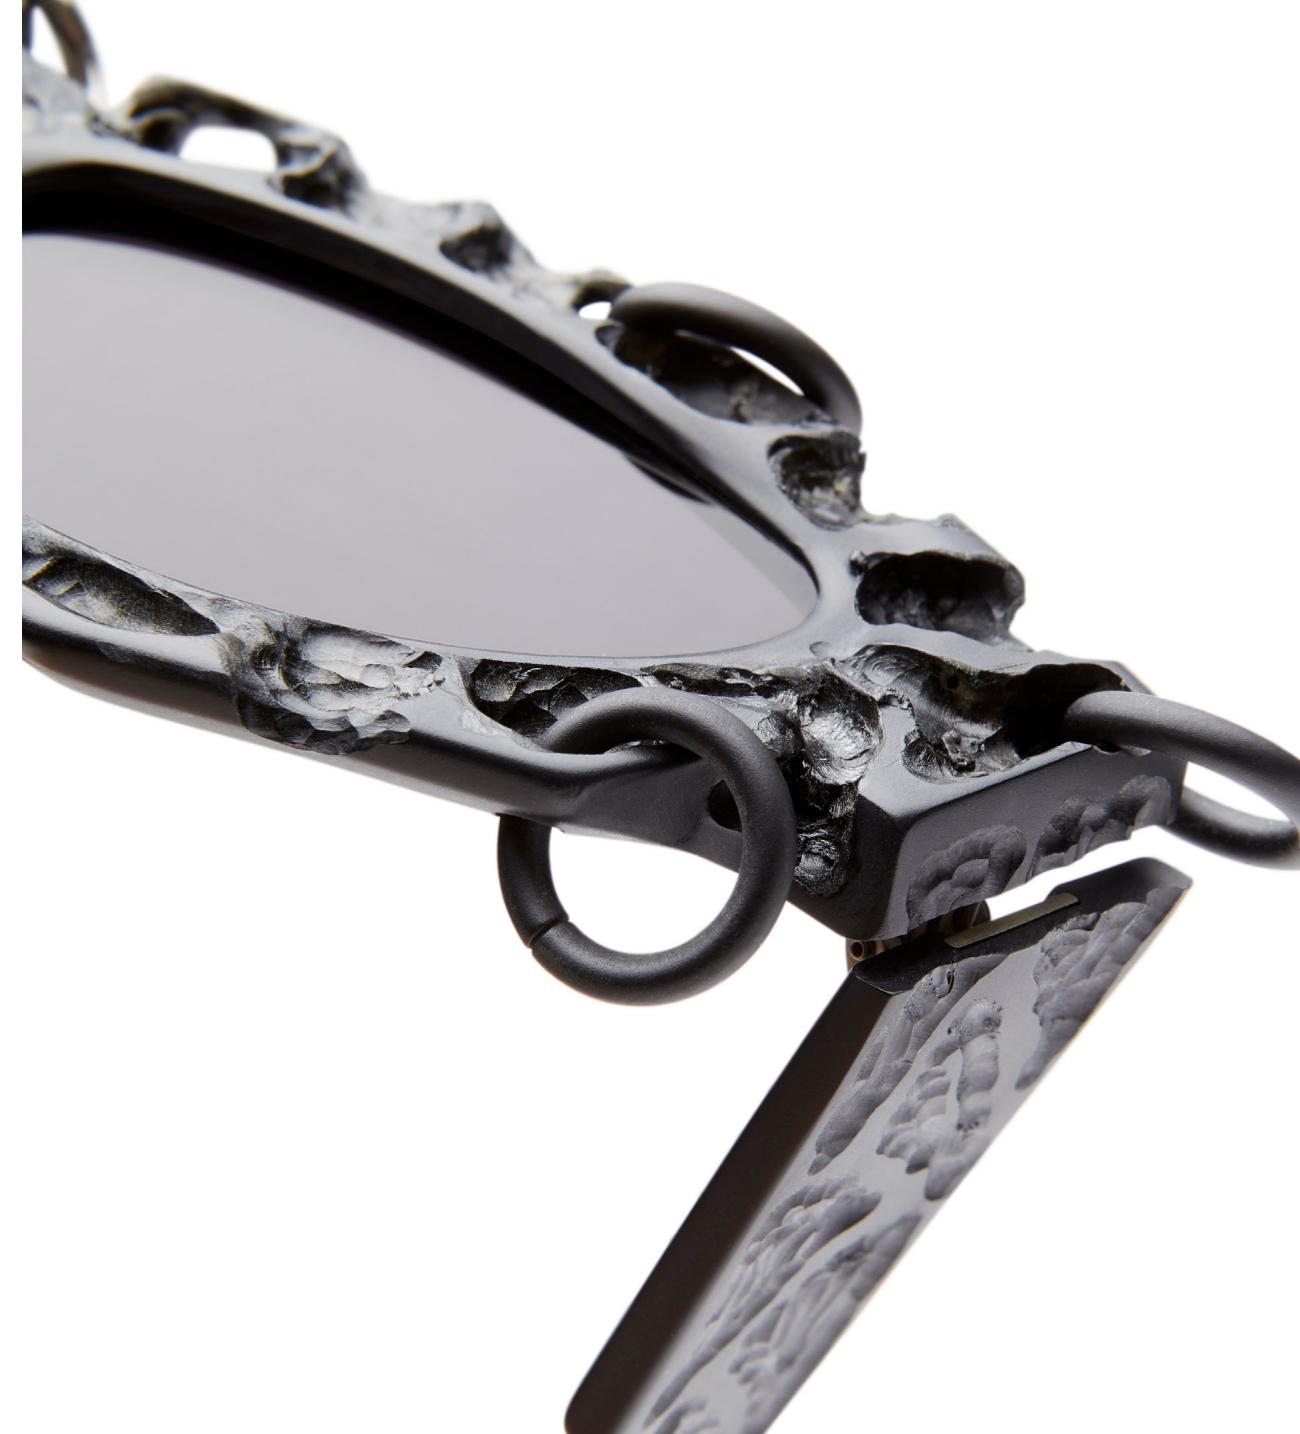

BRIDGE: 21MM LENS WIDTH: 52MM TEMPLE LENGTH: 145MM

KRS0F5BM00HC002Y
F5 BM HC | HYPERCORE
LENS: GREY

BRIDGE: 22MM LENS WIDTH: 56MM TEMPLE LENGTH: 145MM

MASK R2

KRS0R2BM00HC002Y
R2 BM HC | HYPERCORE
LENS: GREY