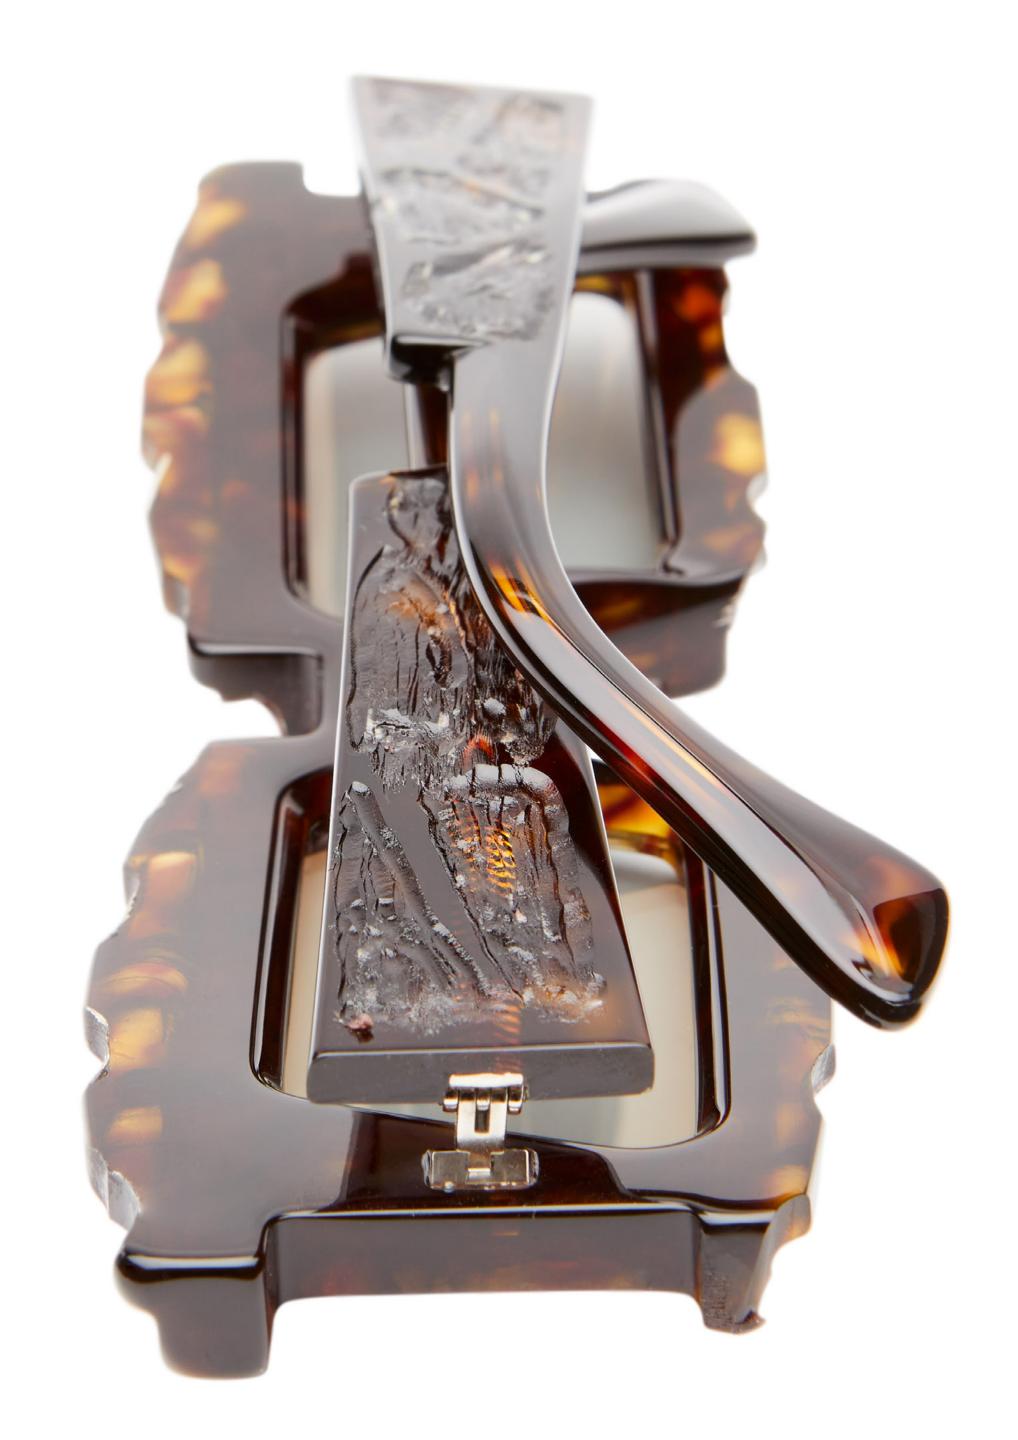

merging with internet-niche-micro-trends until they reach saturation. HYPERCORE represents the collapse of all trends, ushering in a new era of anti-trend. HYPERCORE Masks reinterpret Kuboraum's archetypal acetates with intricate handcrafted detailing, incorporating piercings, spikes and chains for a distinctive touch.