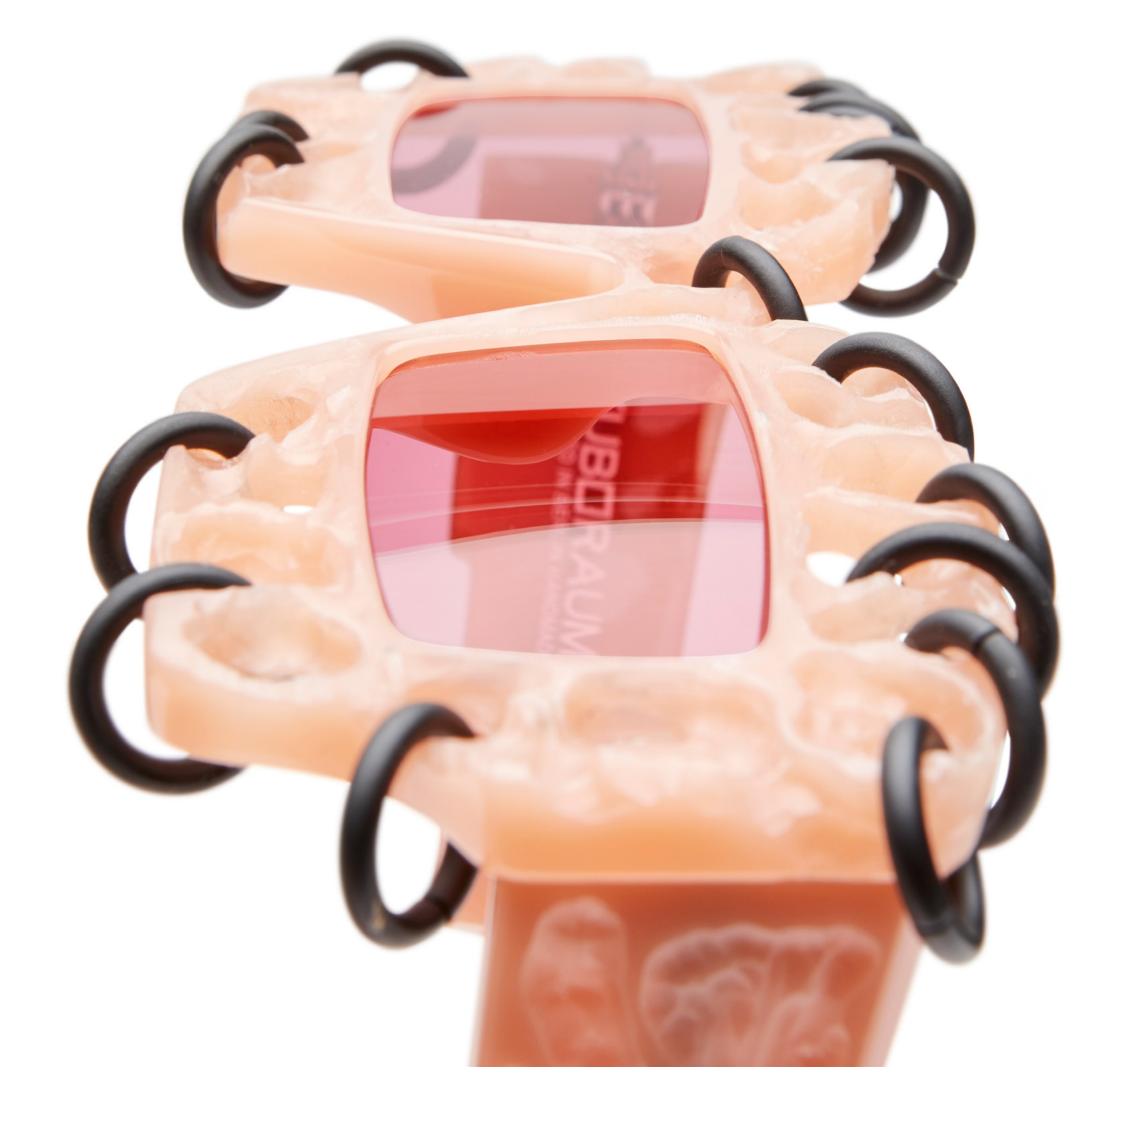

## HYPERCORE LTD EDITION SERIES

KRS0X6FP00HC002P
X6 FP HC | HYPERCORE
LENS: 24H LENS PINK, LENS CATEGORY \*1

BRIDGE: 20MM LENS WIDTH: 56MM TEMPLE LENGTH: 145MM

MASK **X20** 

KRSX20CK00HC002Y X20 CK HC | HYPERCORE LENS: GREY