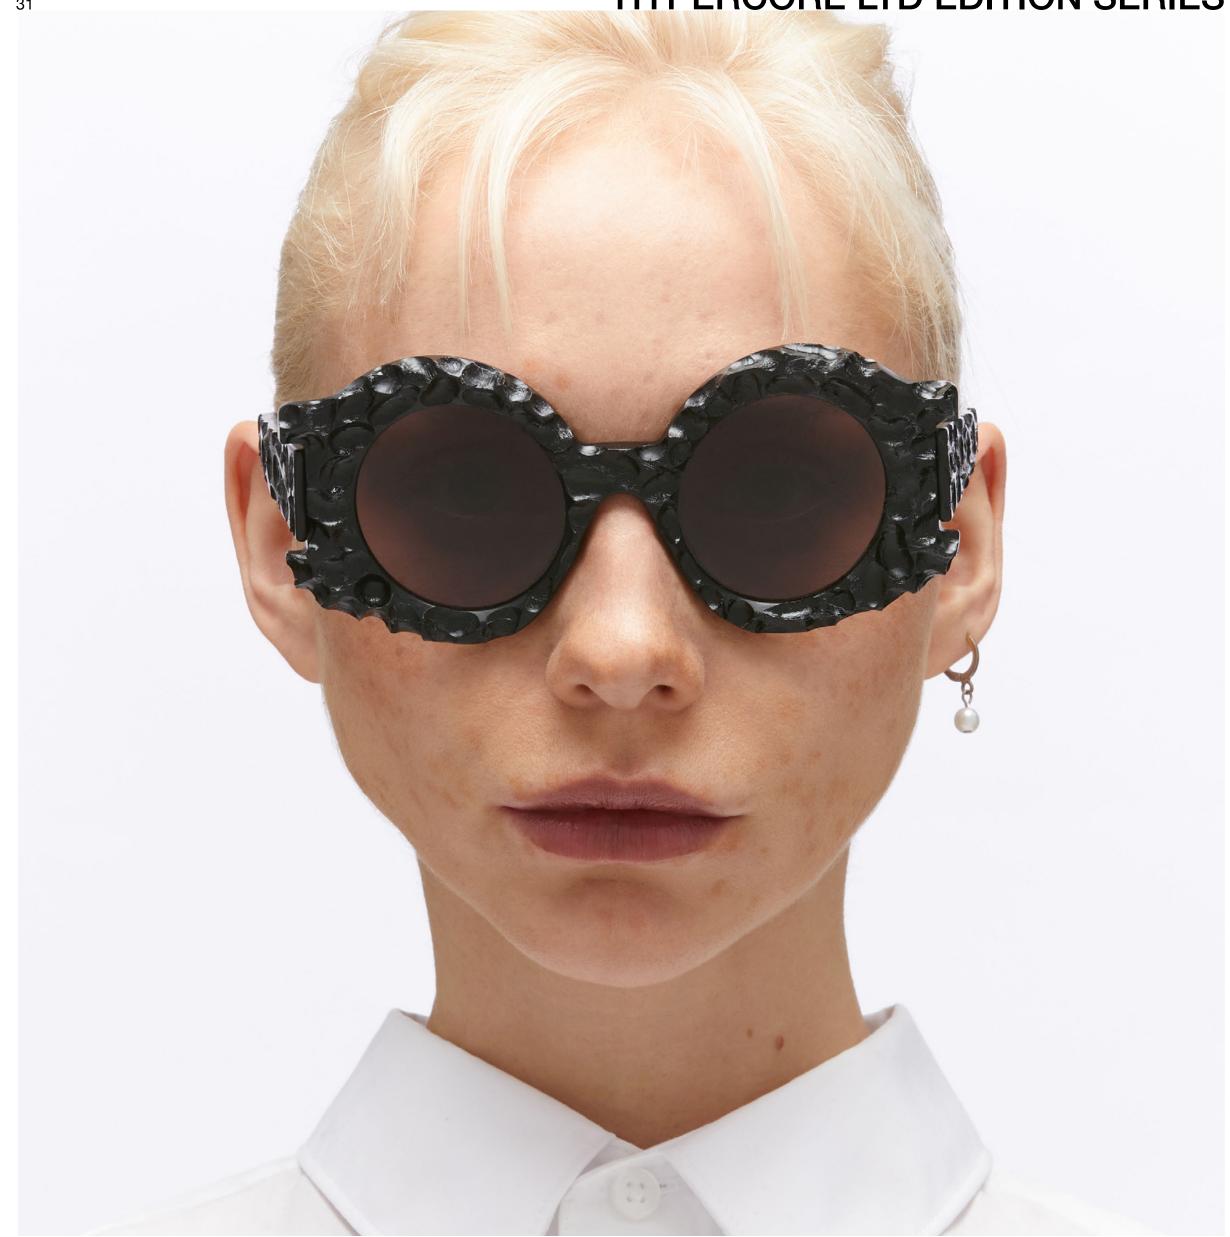

27

BRIDGE: 20MM LENS WIDTH: 56MM TEMPLE LENGTH: 145MM

HYPERCORE LTD EDITION SERIES

KRSX21TS00HC002F

X21 TS HC | HYPERCORE

LENS: 24H LENS GREY, LENS CATEGORY \*1

BRIDGE: 23MM LENS WIDTH: 47MM TEMPLE LENGTH: 145MM

HYPERCORE LTD EDITION SERIES

KRS0R4BM00HC002Y
R4 BM HC | HYPERCORE
LENS: GREY