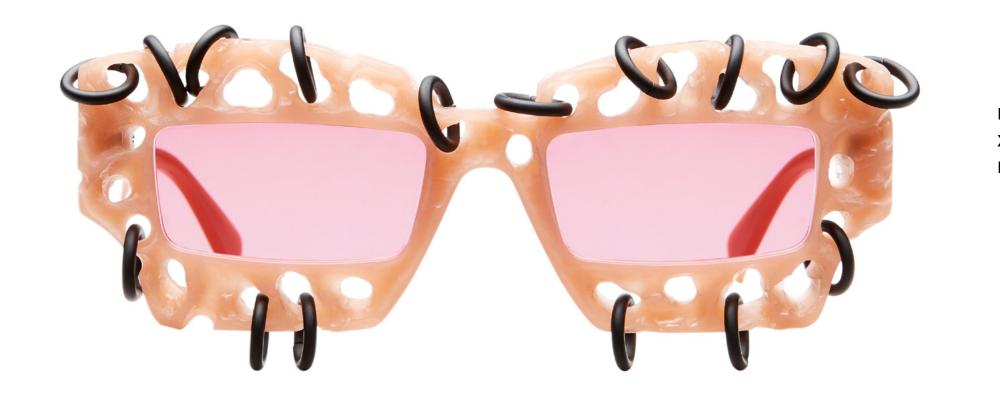

## HYPERCORE LTD EDITION SERIES

KRS0X6FP00HC002P
X6 FP HC | HYPERCORE
LENS: 24H LENS PINK, LENS CATEGORY \*1

BRIDGE: 20MM LENS WIDTH: 56MM TEMPLE LENGTH: 145MM

MASK **X20** 

KRSX20CK00HC002Y X20 CK HC | HYPERCORE LENS: GREY