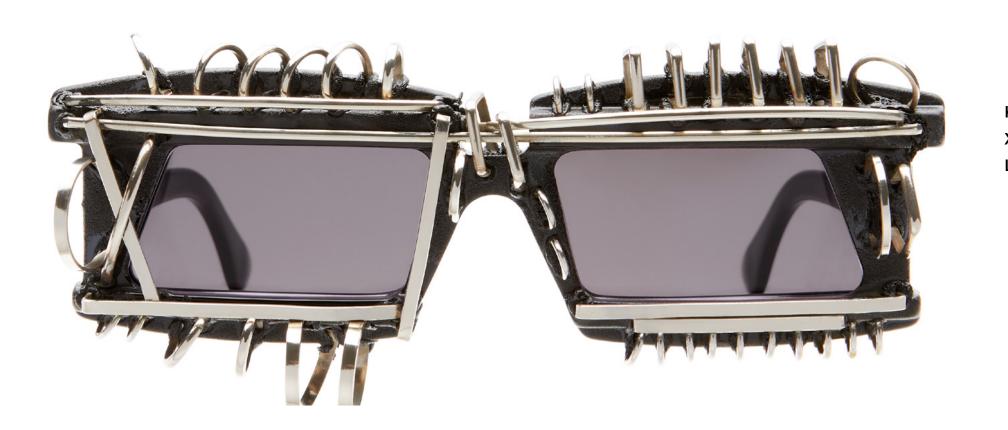

BRIDGE: 20MM LENS WIDTH: 56MM TEMPLE LENGTH: 145MM

**MASK X20** 

KRSX20BM00HC002Y X20 BM HC | HYPERCORE LENS: GREY

**X21** 

BRIDGE: 20MM LENS WIDTH: 56MM TEMPLE LENGTH: 145MM

KRSX21BS00HC002Y
X21 BS HC | HYPERCORE
LENS: GREY

27

BRIDGE: 20MM LENS WIDTH: 56MM TEMPLE LENGTH: 145MM

HYPERCORE LTD EDITION SERIES

KRSX21TS00HC002F

X21 TS HC | HYPERCORE

LENS: 24H LENS GREY, LENS CATEGORY \*1

BRIDGE: 23MM LENS WIDTH: 47MM TEMPLE LENGTH: 145MM