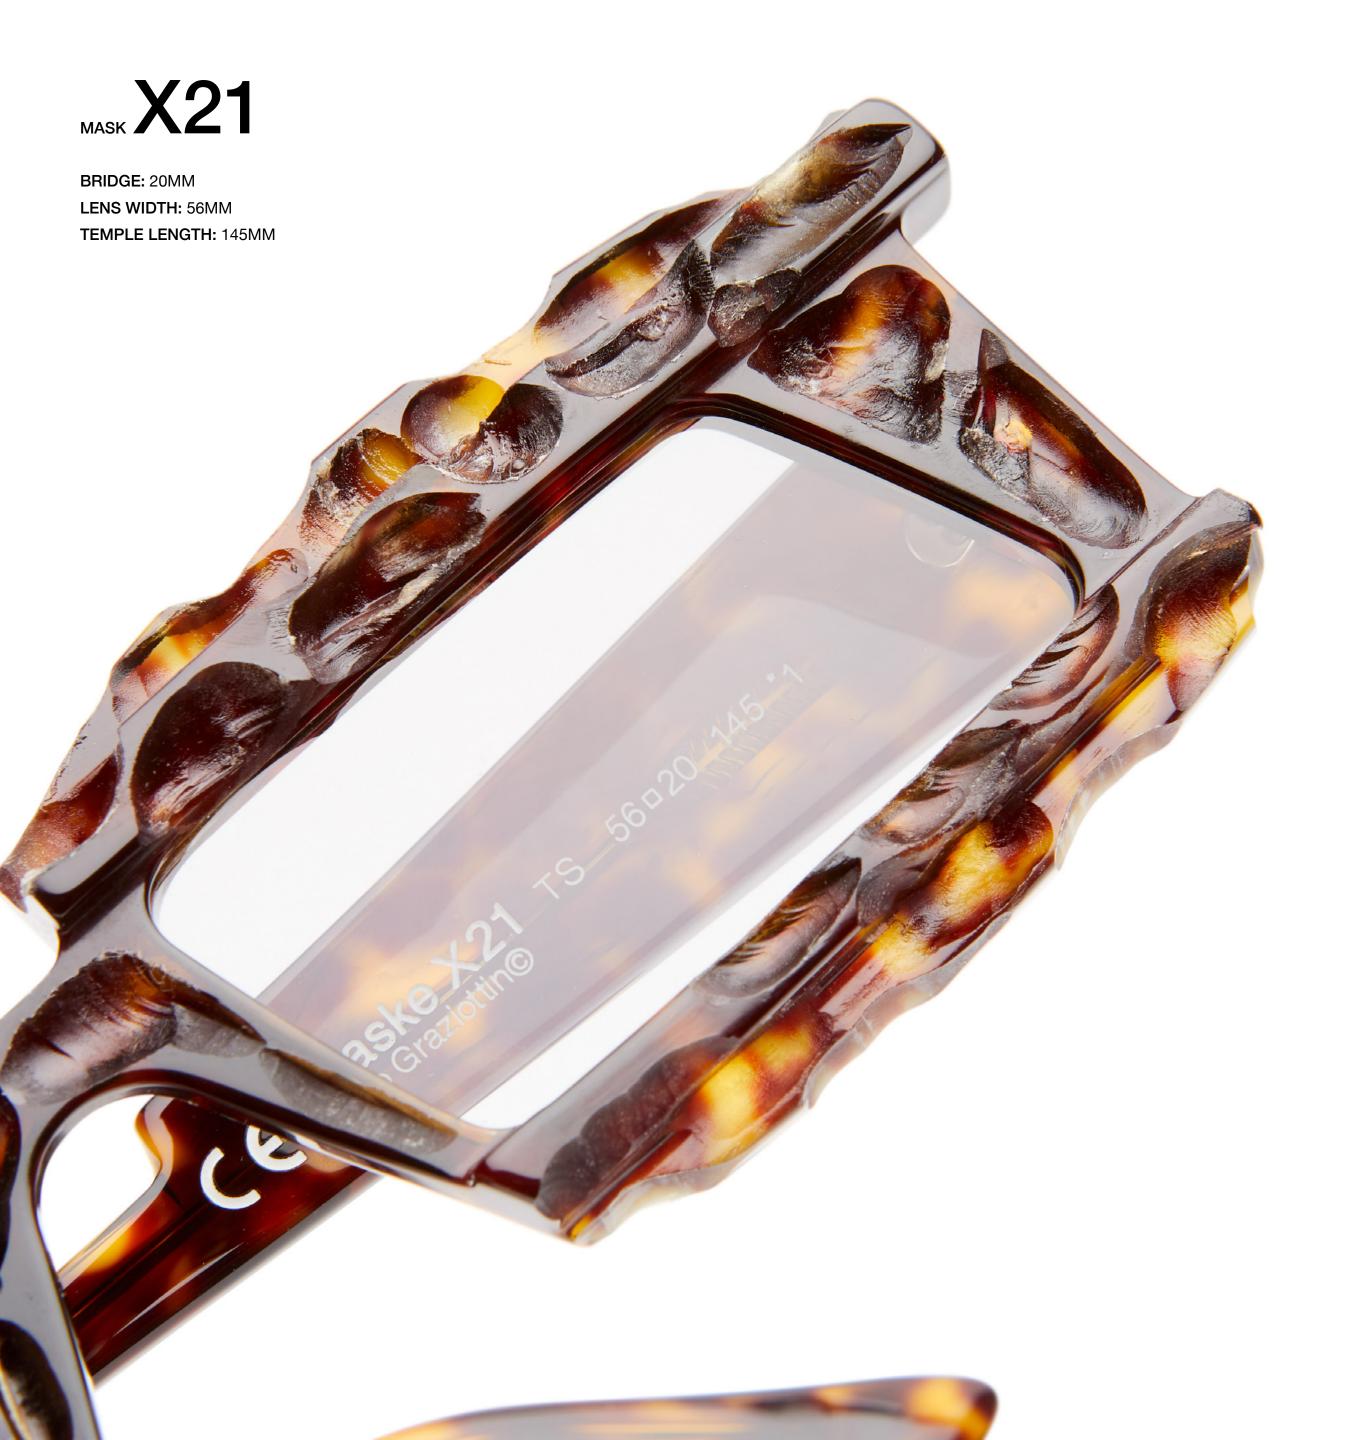

27

BRIDGE: 20MM LENS WIDTH: 56MM TEMPLE LENGTH: 145MM

HYPERCORE LTD EDITION SERIES

KRSX21TS00HC002F

X21 TS HC | HYPERCORE

LENS: 24H LENS GREY, LENS CATEGORY \*1

BRIDGE: 23MM LENS WIDTH: 47MM TEMPLE LENGTH: 145MM