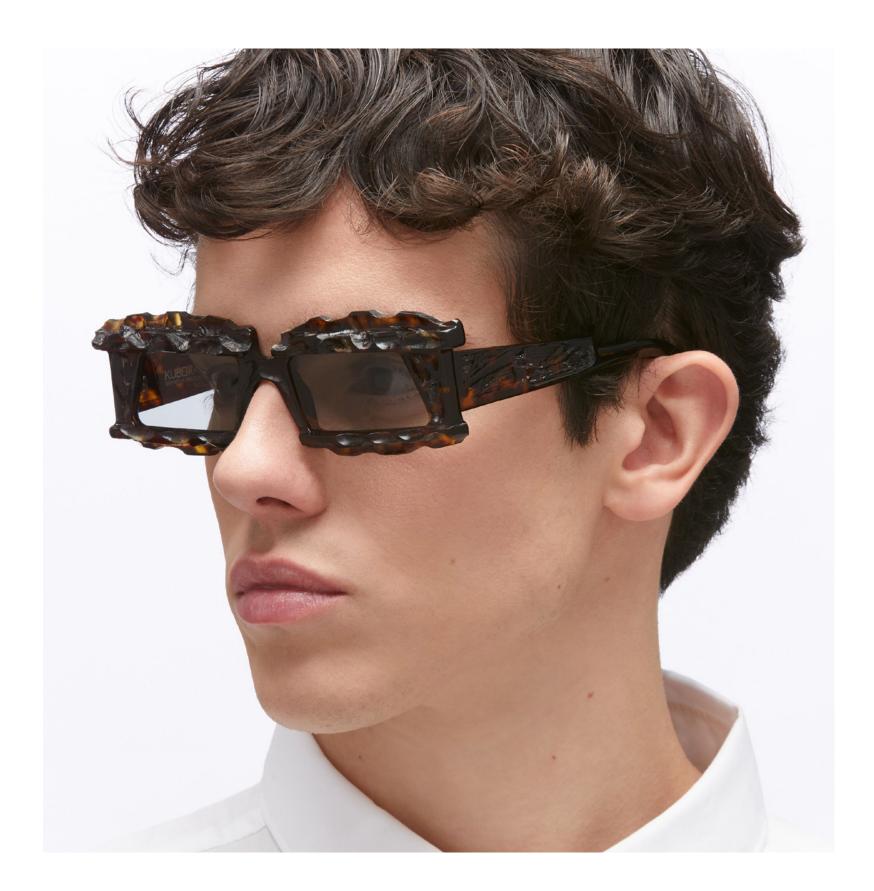

## HYPERCORE LTD EDITION SERIES

KRS0X6FP00HC002P
X6 FP HC | HYPERCORE
LENS: 24H LENS PINK, LENS CATEGORY \*1

BRIDGE: 20MM LENS WIDTH: 56MM TEMPLE LENGTH: 145MM

MASK **X20** 

KRSX20CK00HC002Y X20 CK HC | HYPERCORE LENS: GREY

BRIDGE: 20MM LENS WIDTH: 56MM TEMPLE LENGTH: 145MM

**MASK X20** 

KRSX20BM00HC002Y X20 BM HC | HYPERCORE LENS: GREY

**X21** 

BRIDGE: 20MM LENS WIDTH: 56MM TEMPLE LENGTH: 145MM

KRSX21BS00HC002Y
X21 BS HC | HYPERCORE
LENS: GREY