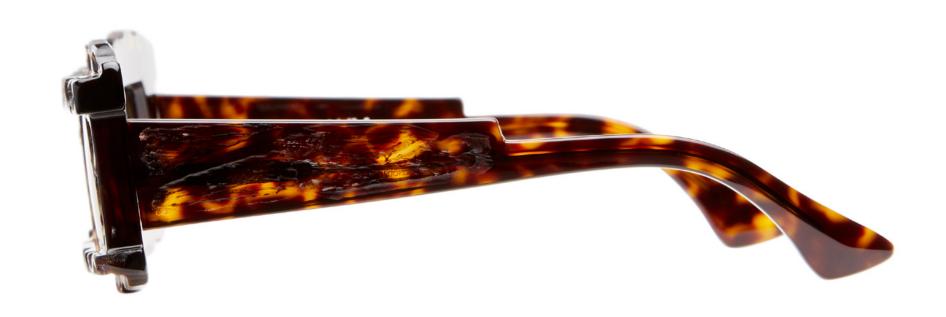

merging with internet-niche-micro-trends until they reach saturation. HYPERCORE represents the collapse of all trends, ushering in a new era of anti-trend. HYPERCORE Masks reinterpret Kuboraum's archetypal acetates with intricate handcrafted detailing, incorporating piercings, spikes and chains for a distinctive touch.