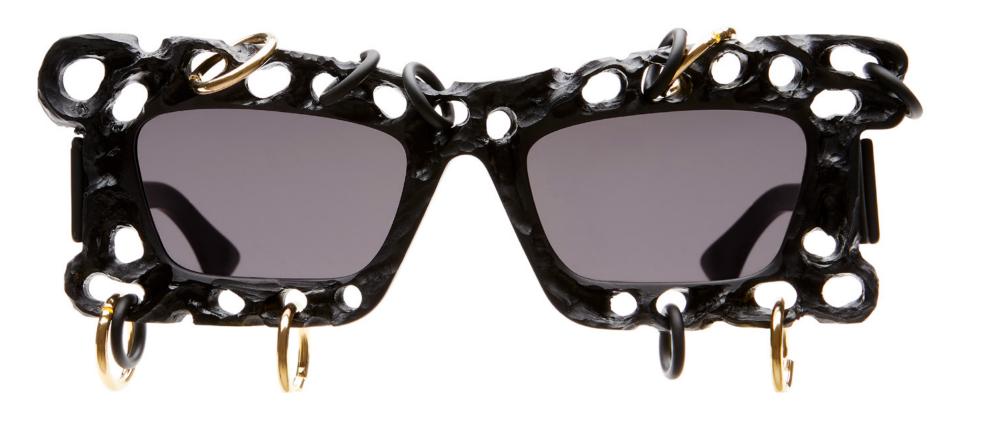

BRIDGE: 21MM LENS WIDTH: 52MM TEMPLE LENGTH: 145MM

KRS0F5BM00HC002Y
F5 BM HC | HYPERCORE
LENS: GREY

BRIDGE: 22MM LENS WIDTH: 56MM TEMPLE LENGTH: 145MM

MASK R2

KRS0R2BM00HC002Y
R2 BM HC | HYPERCORE
LENS: GREY

BRIDGE: 20MM LENS WIDTH: 56MM TEMPLE LENGTH: 145MM

**MASK X20** 

KRSX20BM00HC002Y X20 BM HC | HYPERCORE LENS: GREY

**X21** 

BRIDGE: 20MM LENS WIDTH: 56MM TEMPLE LENGTH: 145MM

KRSX21BS00HC002Y
X21 BS HC | HYPERCORE
LENS: GREY