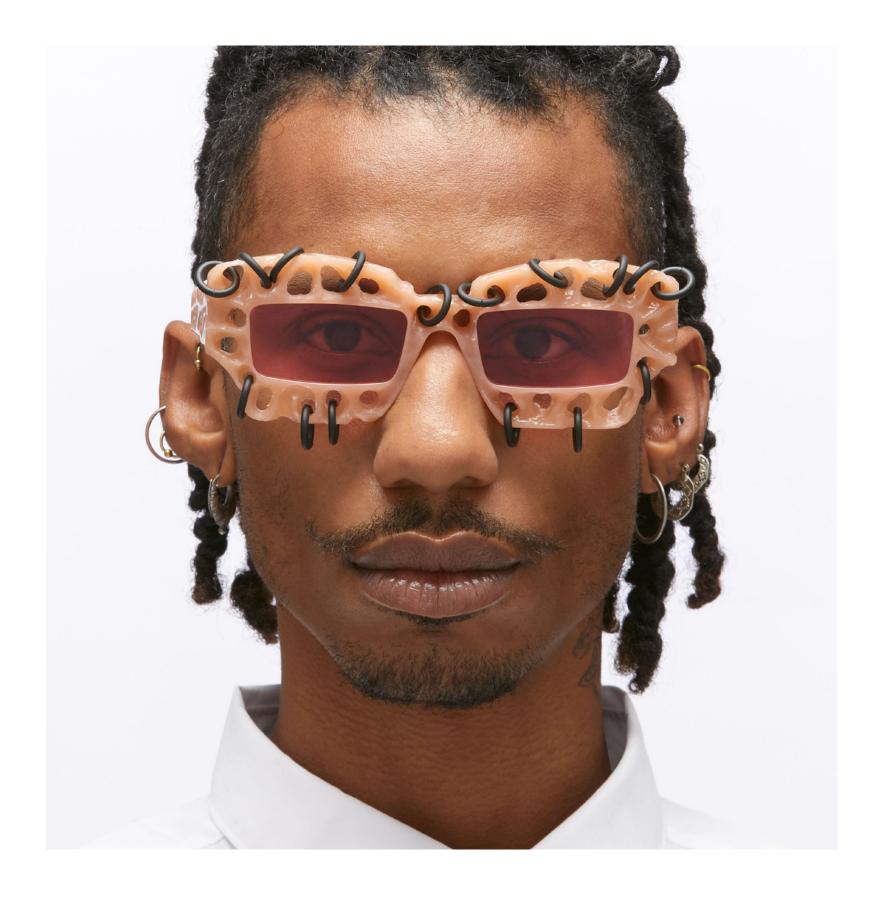

## HYPERCORE LTD EDITION SERIES

HYPERCORE refers to the shift towards a chaotic and anachronistic overlapping of clashing styles, resulting in a maximalist collage of trends, from Punk Rock, to Vaporwave, Hyperpop, Cyber Punk, Glitchcore, Animecore, Cutecore, LOLcore, Metalcore or Digicore. Aesthetic paradigms from the past resurface simultaneously,

merging with internet-niche-micro-trends until they reach saturation. HYPERCORE represents the collapse of all trends, ushering in a new era of anti-trend. HYPERCORE Masks reinterpret Kuboraum's archetypal acetates with intricate handcrafted detailing, incorporating piercings, spikes and chains for a distinctive touch.