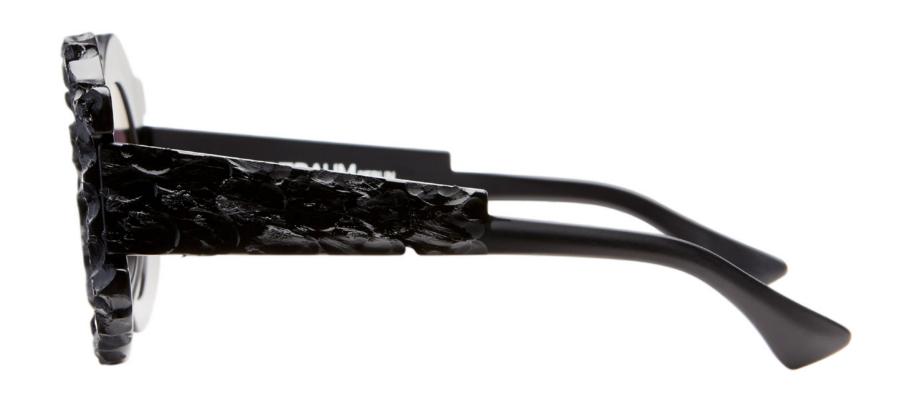

27

BRIDGE: 20MM LENS WIDTH: 56MM TEMPLE LENGTH: 145MM

HYPERCORE LTD EDITION SERIES

KRSX21TS00HC002F

X21 TS HC | HYPERCORE

LENS: 24H LENS GREY, LENS CATEGORY \*1

BRIDGE: 23MM LENS WIDTH: 47MM TEMPLE LENGTH: 145MM

HYPERCORE LTD EDITION SERIES

KRS0R4BM00HC002Y
R4 BM HC | HYPERCORE
LENS: GREY