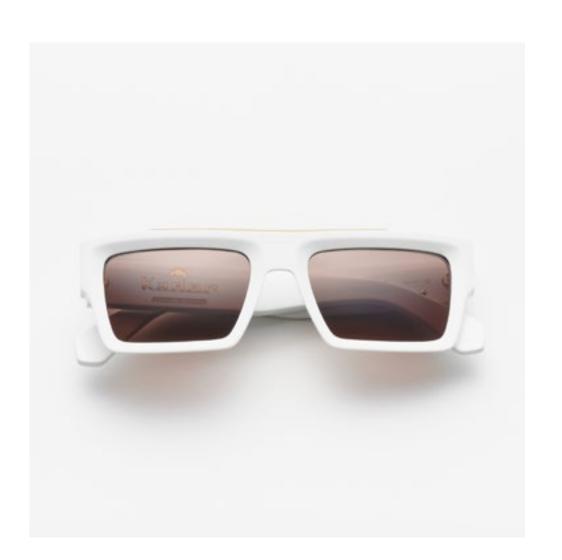

# PREMIUM 2

Premium 2 combines distinctive lines with beautiful details set into the front, exclusive Kador logo hinges and three star shaped pins riveted to the sides for a design that enhances the expression of the wearer.

col. 7007 / BXL

col. 7007-M / BXL-M

col. 519

col. 519-M

col. 1359 / 811 col. 1359-M / 811-M col. N20-M

col. 1370 col. 3571 col. 1203

The strong, squared structure of Premium 7 has been designed to bring out the entire character of a man seeking a strong, powerful style.