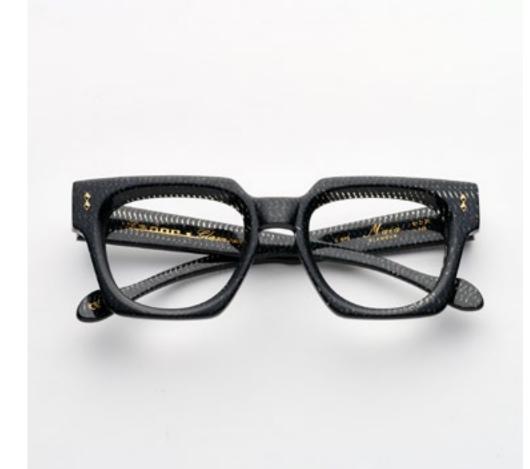

# PREMIUM 2

Premium 2 combines distinctive lines with beautiful details set into the front, exclusive Kador logo hinges and three star shaped pins riveted to the sides for a design that enhances the expression of the wearer.

col. 7007 / BXL

col. 7007-M / BXL-M

col. 519

col. 519-M

col. 1359 / 811 col. 1359-M / 811-M col. N20-M

col. 1370 col. 3571 col. 1203

The strong, squared structure of Premium 7 has been designed to bring out the entire character of a man seeking a strong, powerful style.