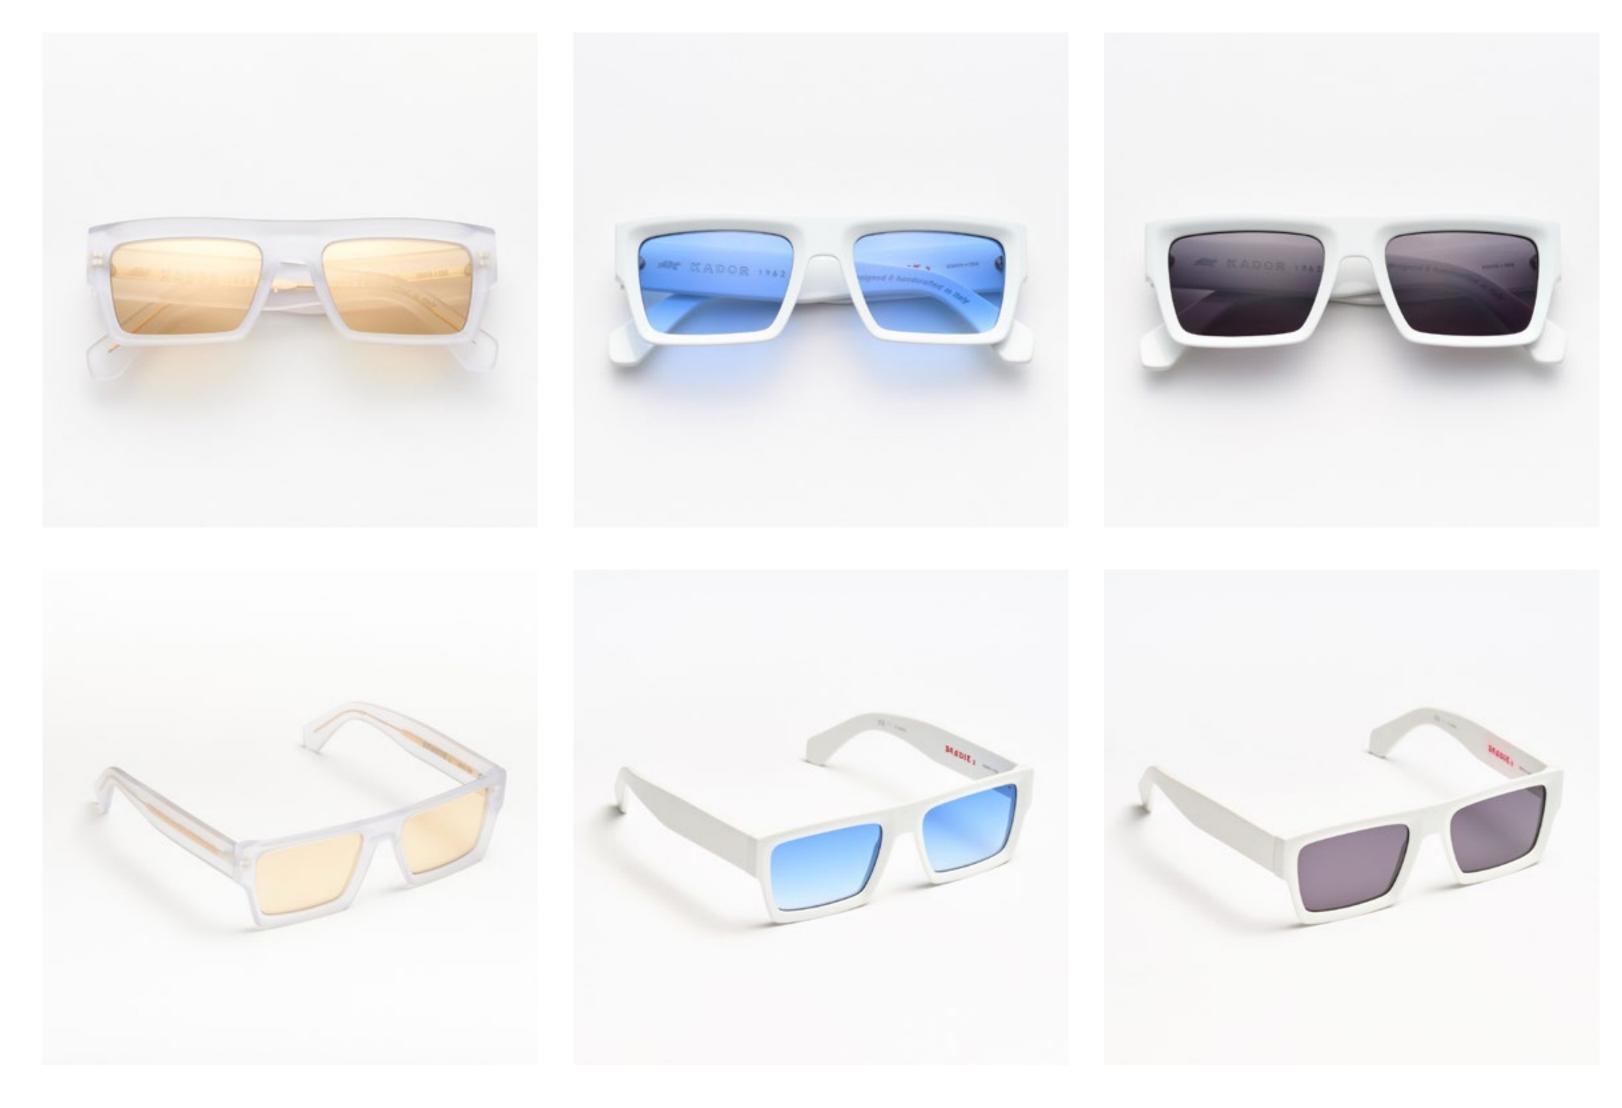

# PREMIUM 1

Premium 1 features clean lines teamed with acetates in timeless colours and is suitable for complementing a discreet, refined style.

cal. 52 - col. 7007

cal. 52 - col. 7007 / BXLR

cal. 52 - col. 7007-M / BXLR-M

cal. 52 - col. 519

cal. 55 - col. N86-M cal. 55 - col. 3571 cal. 52 - col. 7007 amber cal. 55 - col. 7007 smoke