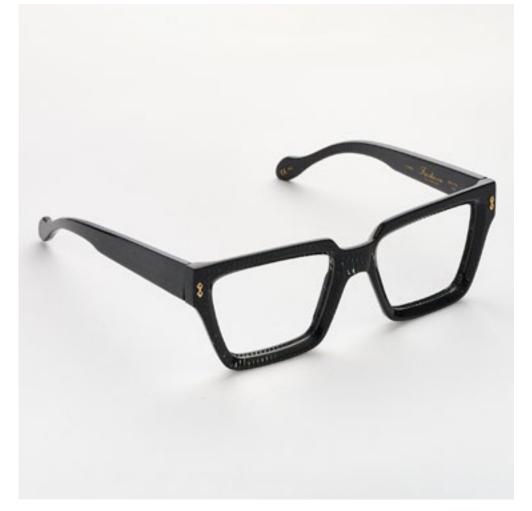

# PREMIUM 2

Premium 2 combines distinctive lines with beautiful details set into the front, exclusive Kador logo hinges and three star shaped pins riveted to the sides for a design that enhances the expression of the wearer.

col. 7007 / BXL

col. 7007-M / BXL-M

col. 519

col. 519-M

col. 1359 / 811 col. 1359-M / 811-M col. N20-M

col. 1370 col. 3571 col. 1203

The strong, squared structure of Premium 7 has been designed to bring out the entire character of a man seeking a strong, powerful style.