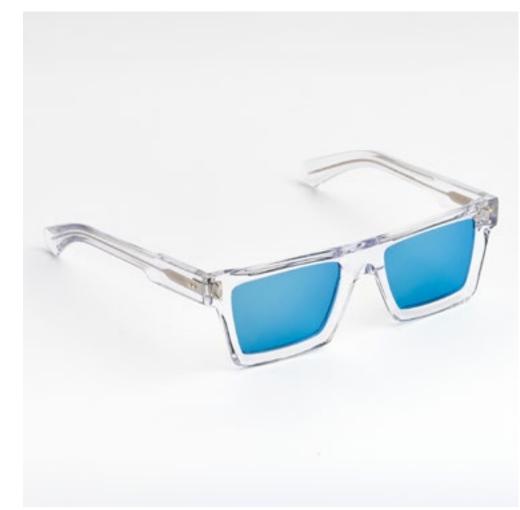

# PREMIUM 2

Premium 2 combines distinctive lines with beautiful details set into the front, exclusive Kador logo hinges and three star shaped pins riveted to the sides for a design that enhances the expression of the wearer.

col. 7007 / BXL

col. 7007-M / BXL-M

col. 519

col. 519-M

col. 1359 / 811 col. 1359-M / 811-M col. N20-M

col. 1370 col. 3571 col. 1203

The strong, squared structure of Premium 7 has been designed to bring out the entire character of a man seeking a strong, powerful style.