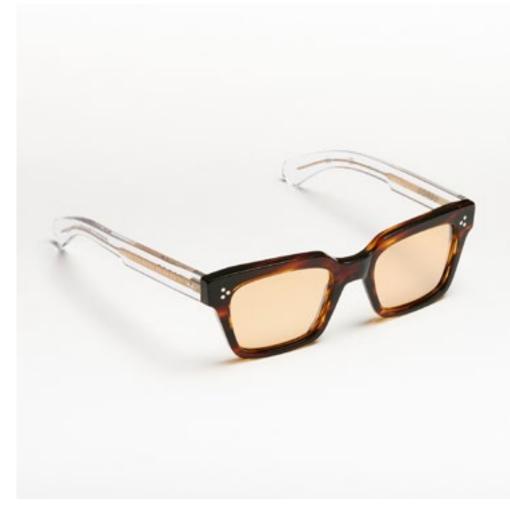

# PREMIUM 1

Premium 1 features clean lines teamed with acetates in timeless colours and is suitable for complementing a discreet, refined style.

cal. 52 - col. 7007

cal. 52 - col. 7007 / BXLR

cal. 52 - col. 7007-M / BXLR-M

cal. 52 - col. 519

cal. 55 - col. N86-M cal. 55 - col. 3571 cal. 52 - col. 7007 amber cal. 55 - col. 7007 smoke