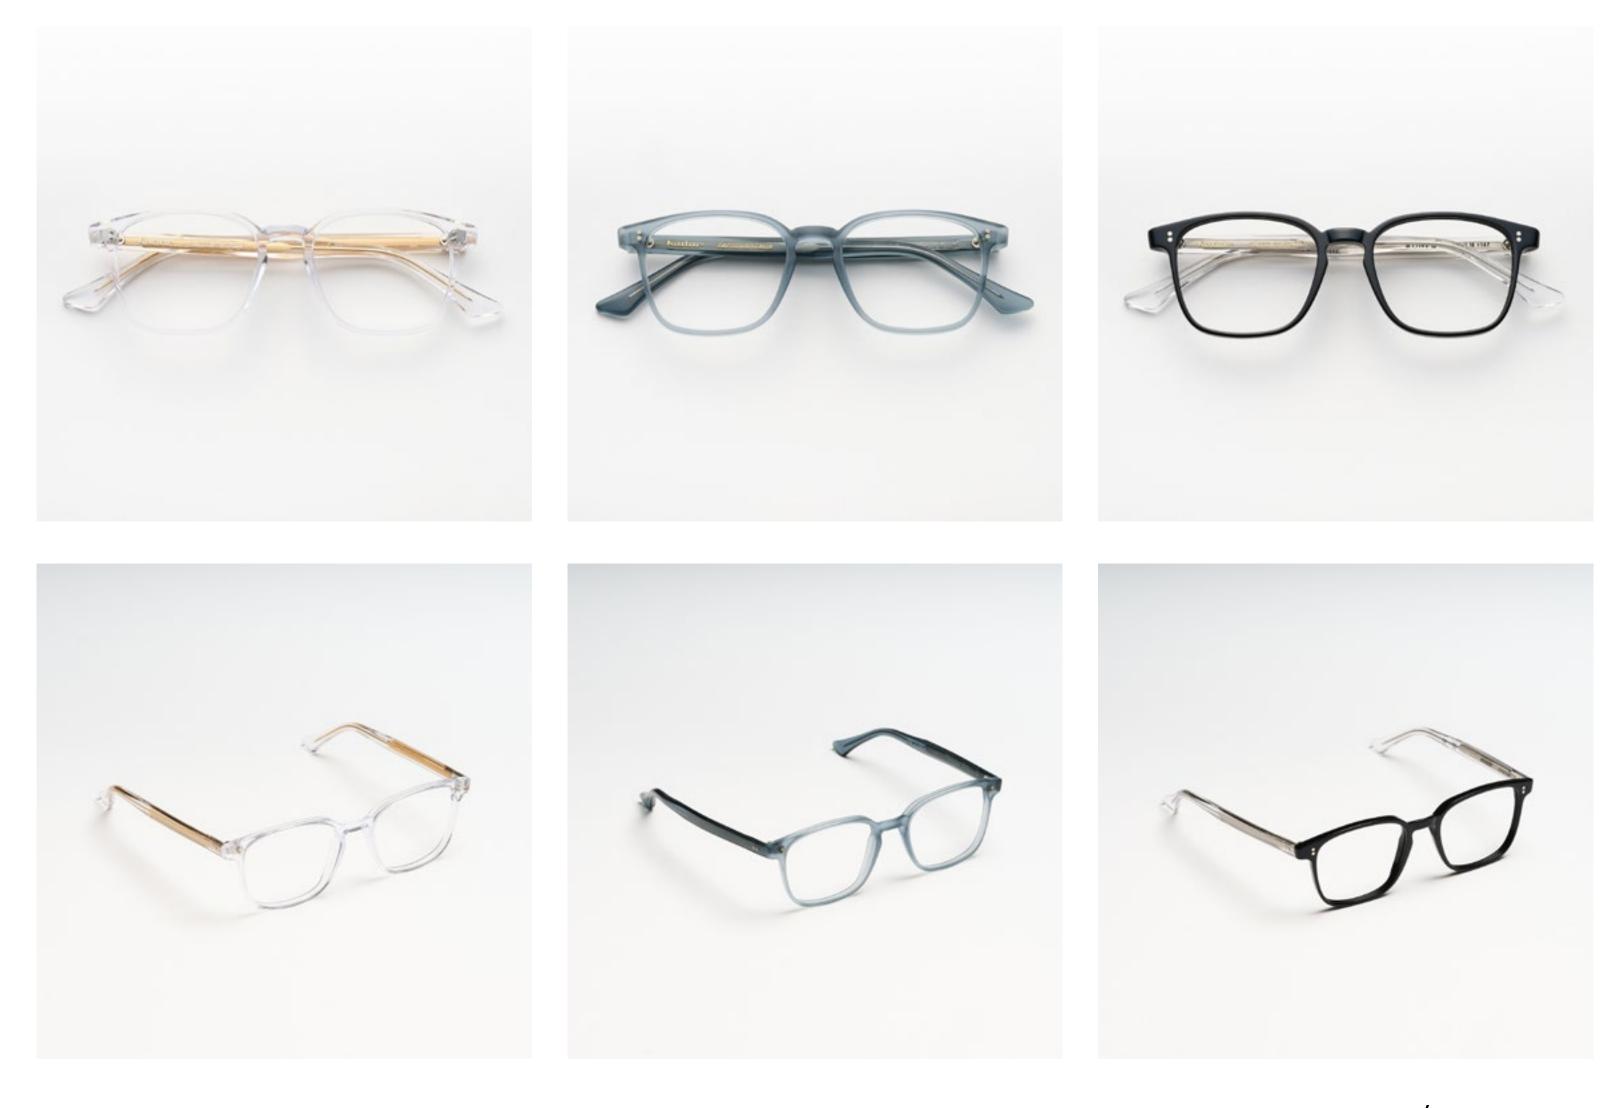

# KENT

A new frame that enriches Kador's Light collection following the same codes of craftsmanship, innovation and prestige.
Light and sophisticated, Kent with its soft and wide lines is perfect for the man looking for classic and contemporary, sophisticated and sensual glasses.

# KENT

Kent presents a fine yet intriguing silhouette thanks to the wide and airy front which gives an interesting and mysterious aura to the wearer's gaze.

col. 519 col. 2548 col. 641196