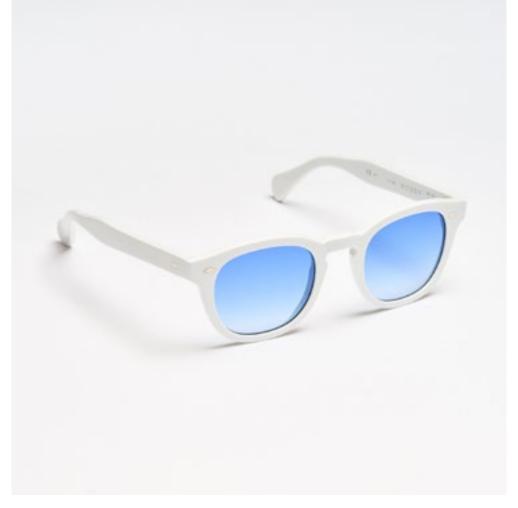

# PREMIUM 1

Premium 1 features clean lines teamed with acetates in timeless colours and is suitable for complementing a discreet, refined style.

cal. 52 - col. 7007

cal. 52 - col. 7007 / BXLR

cal. 52 - col. 7007-M / BXLR-M

cal. 52 - col. 519

cal. 55 - col. N86-M cal. 55 - col. 3571 cal. 52 - col. 7007 amber cal. 55 - col. 7007 smoke