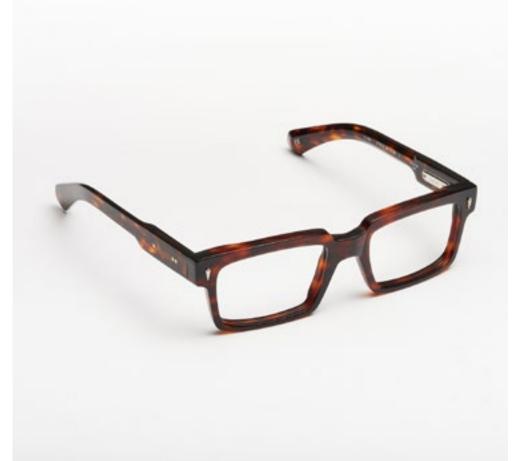

# PREMIUM 2

Premium 2 combines distinctive lines with beautiful details set into the front, exclusive Kador logo hinges and three star shaped pins riveted to the sides for a design that enhances the expression of the wearer.

col. 7007 / BXL

col. 7007-M / BXL-M

col. 519

col. 519-M

col. 1359 / 811 col. 1359-M / 811-M col. N20-M

col. 1370 col. 3571 col. 1203

The strong, squared structure of Premium 7 has been designed to bring out the entire character of a man seeking a strong, powerful style.