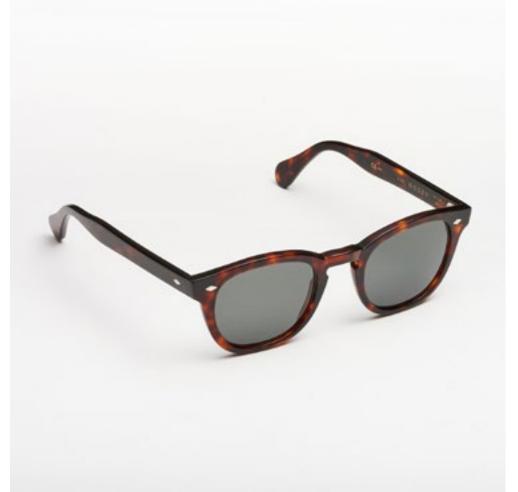

#### WOODY

Woody is an expression of harmony between the past and modernity. Characterised by an iconic style surrounded by a fifties-inspired halo, these astonishing glasses will make you dive right into the past, where, by rediscovering the fashion of a long-gone time with brand new eyes, you will awaken the style icon in you. Choose a bright splash of colour to differentiate your style that is destined to be marked in memory and time.

## WOODY

Through reinterpreted details and a classical style inspired by the 50s, Woody is revived in a modern and passionate form. It is available in different to-be-discovered colours: from classical shades to the brightest nuances.