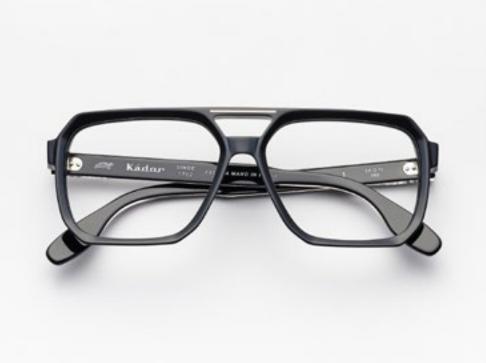

# PREMIUM 1

Premium 1 features clean lines teamed with acetates in timeless colours and is suitable for complementing a discreet, refined style.

cal. 52 - col. 7007

cal. 52 - col. 7007 / BXLR

cal. 52 - col. 7007-M / BXLR-M

cal. 52 - col. 519

cal. 55 - col. N86-M cal. 55 - col. 3571 cal. 52 - col. 7007 amber cal. 55 - col. 7007 smoke