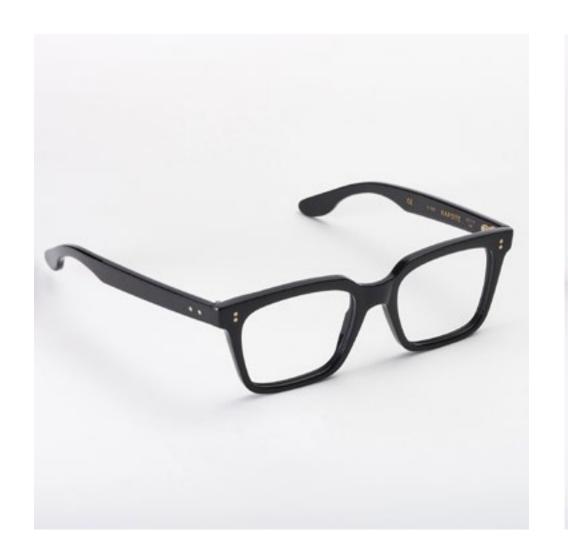

# KAPOTE

Simplicity of lines marries the omnipresent accuracy in this frame's peculiarities. The man who goes for Kapote focuses on classical shapes enrichened by sophisticated details conceived to create a harmonious ensemble. These glasses makes you find the right balance, perfect to make you timeless.

#### 53 ¤ 19 148

#### KAPOTE

#### Kapote

is a model made from acetate that presents a classical and elegant frame whose shape is wide and squarish; thanks to the two tones joints set by hand this model assumes a sophisticated and unique soul.

col. 7007 col. 519

col. 2548 / 519 col. 641196 col. L54