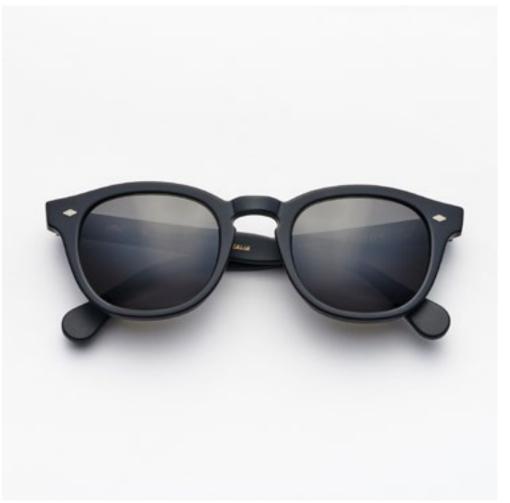

# ROGER

Available in many color variations, Roger is the glasses of excellence to satisfy countless needs, an eclectic and versatile frame which, thanks to its simplicity enriched with small details that make the difference, is the accessory that each of us should always have available in your collection.

#### ROGER

Roger consists of a large and soft front accompanied by exclusive temples which are engraved with the letter K as a design of a current and symbolic ornament at the same time.

cal. 53 col. 7007 / BXL