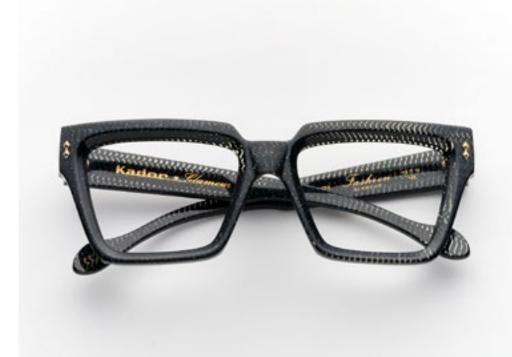

# PREMIUM 2

Premium 2 combines distinctive lines with beautiful details set into the front, exclusive Kador logo hinges and three star shaped pins riveted to the sides for a design that enhances the expression of the wearer.

col. 7007 / BXL

col. 7007-M / BXL-M

col. 519

col. 519-M

col. 1359 / 811 col. 1359-M / 811-M col. N20-M

col. 1370 col. 3571 col. 1203

The strong, squared structure of Premium 7 has been designed to bring out the entire character of a man seeking a strong, powerful style.