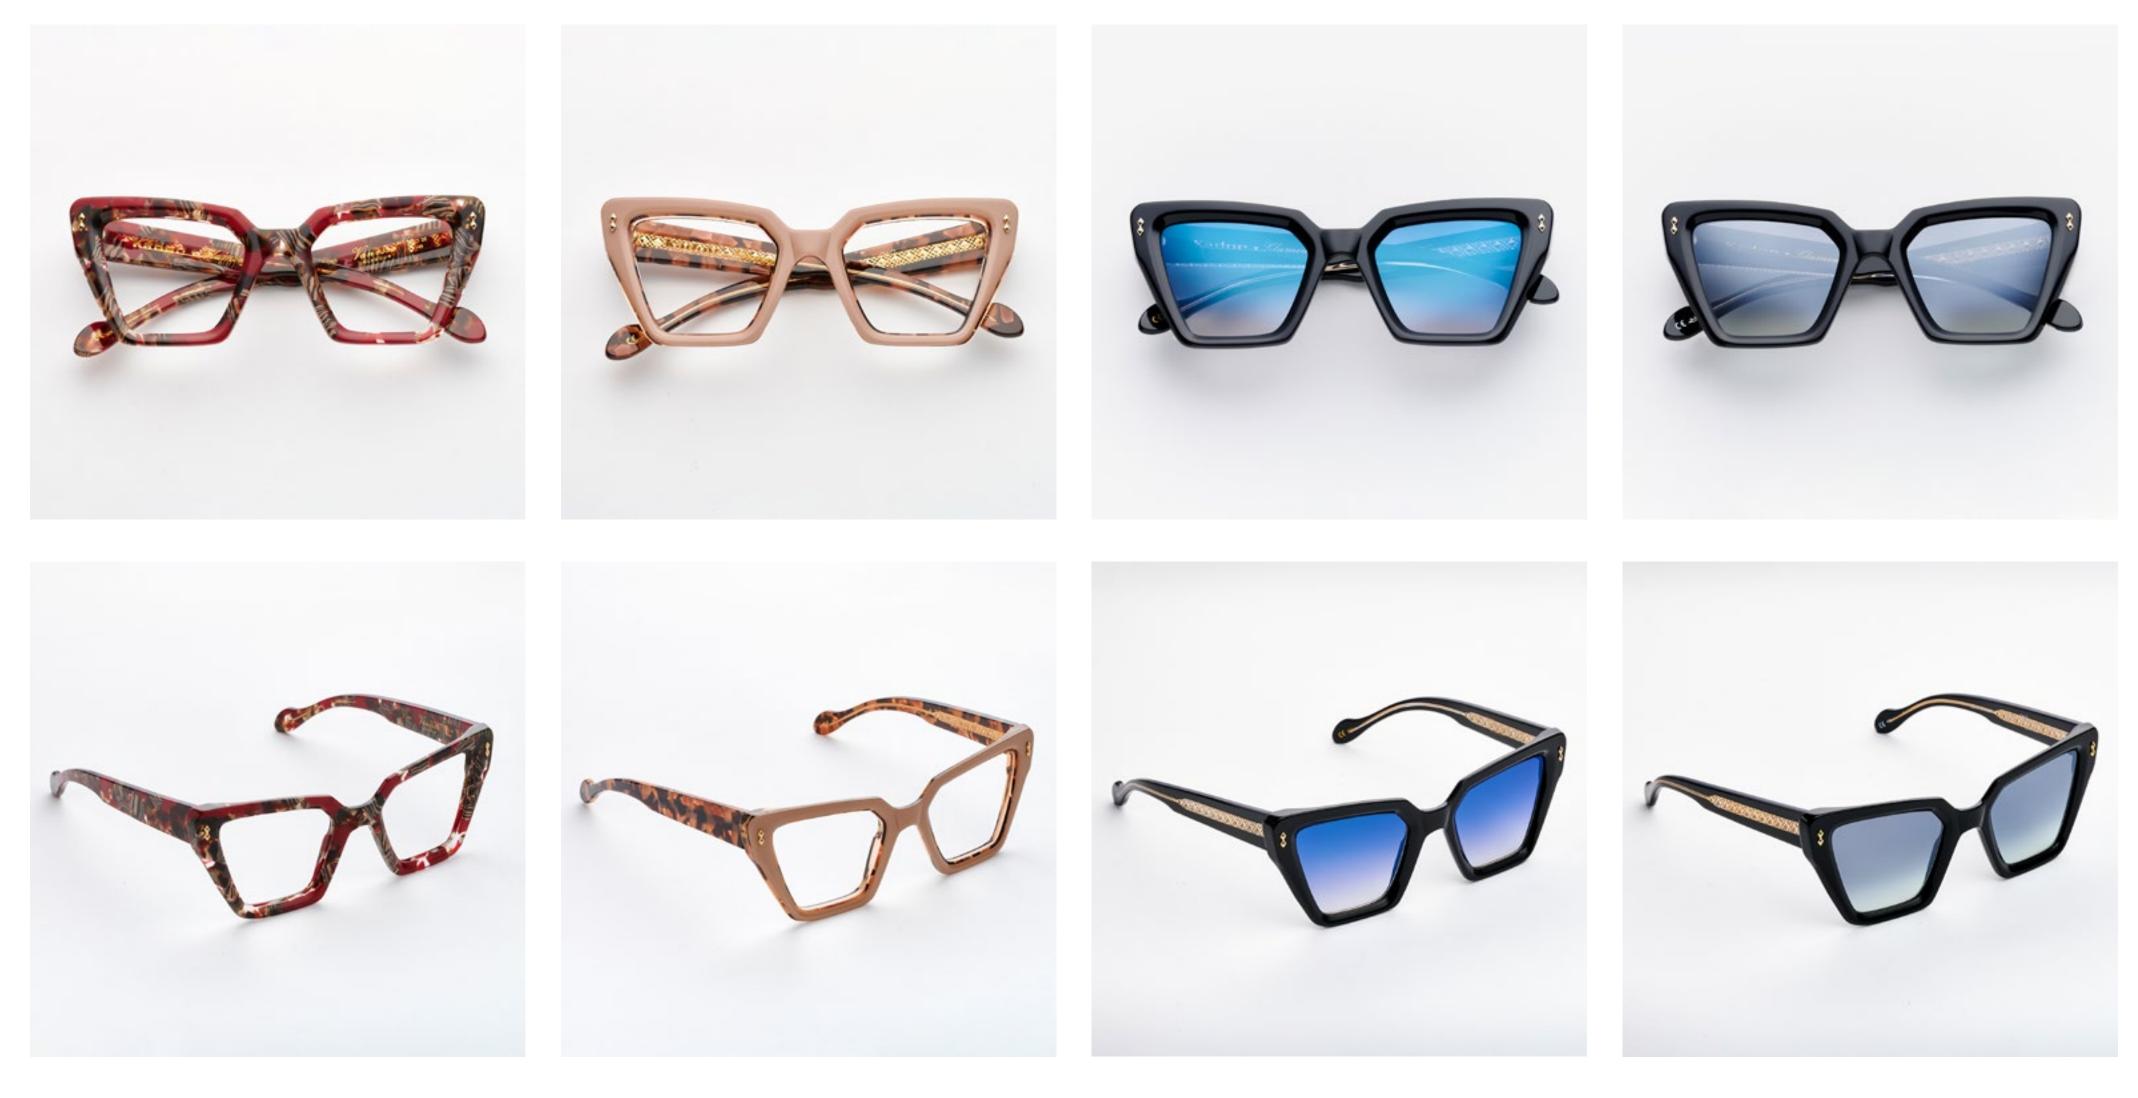

# LOLA

Seducing design and meticulously refined details, Lola Glamour is the perfect frame for a fascinating woman who wants to always have an accessory to testify her elegance by her side.

col. BXL / BXLR

col. EP2 col. 1891R col. 2600 / BXLR