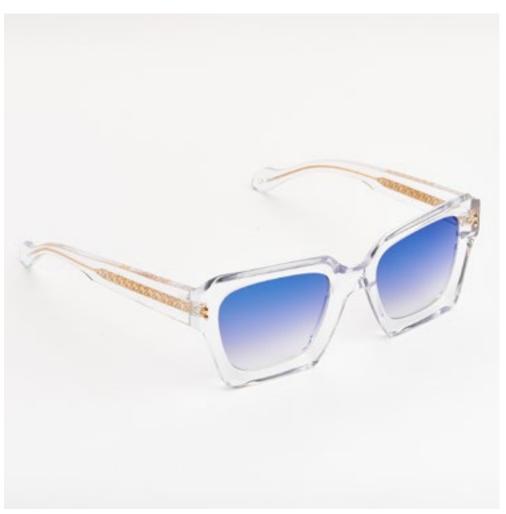

# KALLIMA

The delicate lines of Kallima recall a butterfly, symbolising grace, lightness, and beauty, like a subtle fluttering of wings that brings out the essence of femininity

col. 7007 / BXL col. 7007 / BXL smoke

col. 7007 / BXL smoke grad. mirr. slv

col. 519 brown

col. 519 smoke mirr. blu

col. 1203 gold

col. 1203 smoke mirr. blu

col. AB1939 light blu grad.

col. BA46A brown

col. PHB983 / 7007 brown grad