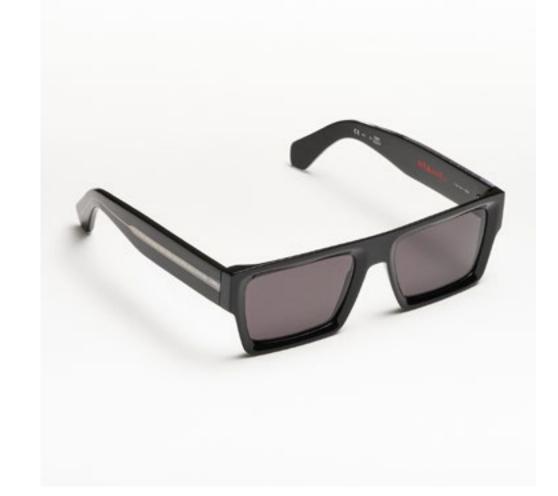

# PREMIUM 1

Premium 1 features clean lines teamed with acetates in timeless colours and is suitable for complementing a discreet, refined style.

cal. 52 - col. 7007

cal. 52 - col. 7007 / BXLR

cal. 52 - col. 7007-M / BXLR-M

cal. 52 - col. 519

cal. 55 - col. N86-M cal. 55 - col. 3571 cal. 52 - col. 7007 amber cal. 55 - col. 7007 smoke