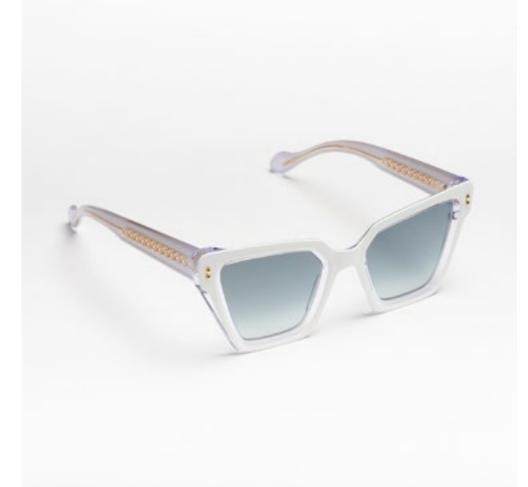

# KALLIMA

The delicate lines of Kallima recall a butterfly, symbolising grace, lightness, and beauty, like a subtle fluttering of wings that brings out the essence of femininity

col. 7007 / BXL col. 7007 / BXL smoke

col. 7007 / BXL smoke grad. mirr. slv

col. 519 brown

col. 519 smoke mirr. blu

col. 1203 gold

col. 1203 smoke mirr. blu

col. AB1939 light blu grad.

col. BA46A brown

col. PHB983 / 7007 brown grad