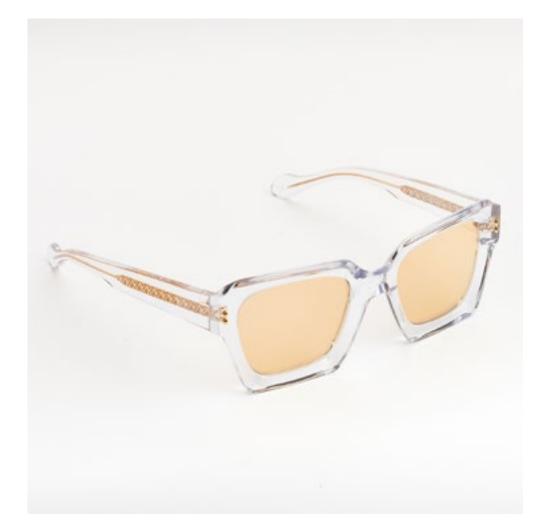

# KALLIMA

The delicate lines of Kallima recall a butterfly, symbolising grace, lightness, and beauty, like a subtle fluttering of wings that brings out the essence of femininity

col. 7007 / BXL col. 7007 / BXL smoke

col. 7007 / BXL smoke grad. mirr. slv

col. 519 brown

col. 519 smoke mirr. blu

col. 1203 gold

col. 1203 smoke mirr. blu

col. AB1939 light blu grad.

col. BA46A brown

col. PHB983 / 7007 brown grad