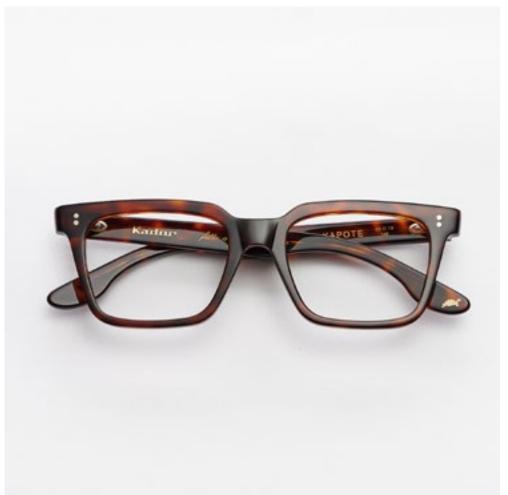

# KAPOTE

Simplicity of lines marries the omnipresent accuracy in this frame's peculiarities. The man who goes for Kapote focuses on classical shapes enrichened by sophisticated details conceived to create a harmonious ensemble. These glasses makes you find the right balance, perfect to make you timeless.

#### 53 ¤ 19 148

#### KAPOTE

#### Kapote

is a model made from acetate that presents a classical and elegant frame whose shape is wide and squarish; thanks to the two tones joints set by hand this model assumes a sophisticated and unique soul.

col. 7007 col. 519

col. 2548 / 519 col. 641196 col. L54