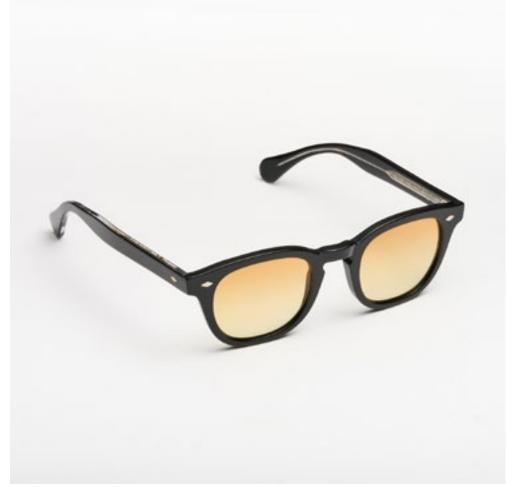

#### WOODY

Woody is an expression of harmony between the past and modernity. Characterised by an iconic style surrounded by a fifties-inspired halo, these astonishing glasses will make you dive right into the past, where, by rediscovering the fashion of a long-gone time with brand new eyes, you will awaken the style icon in you. Choose a bright splash of colour to differentiate your style that is destined to be marked in memory and time.

## WOODY

Through reinterpreted details and a classical style inspired by the 50s, Woody is revived in a modern and passionate form. It is available in different to-be-discovered colours: from classical shades to the brightest nuances.

col. 7007-M col. 519 col. 206

col. 228 col. 805 col. 1203 col. 1205

col. 1481 col. 1891 col. 1952 col. 2890

col. 1170 col. 1487 col. 3565

col. 8503 col. AB1882 col. AB3492

cal. 47 col. 7007 / BXL cal. 51 col. 7007 cal. 51 col. 7007 cal. 51 col. 7007-M