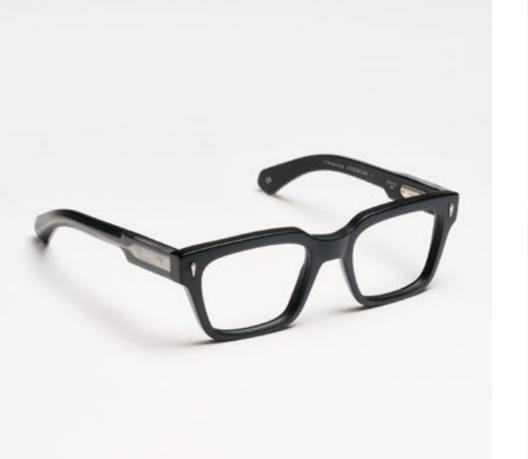

# PREMIUM 2

Premium 2 combines distinctive lines with beautiful details set into the front, exclusive Kador logo hinges and three star shaped pins riveted to the sides for a design that enhances the expression of the wearer.

col. 7007 / BXL

col. 7007-M / BXL-M

col. 519

col. 519-M

col. 1359 / 811 col. 1359-M / 811-M col. N20-M

col. 1370 col. 3571 col. 1203

The strong, squared structure of Premium 7 has been designed to bring out the entire character of a man seeking a strong, powerful style.