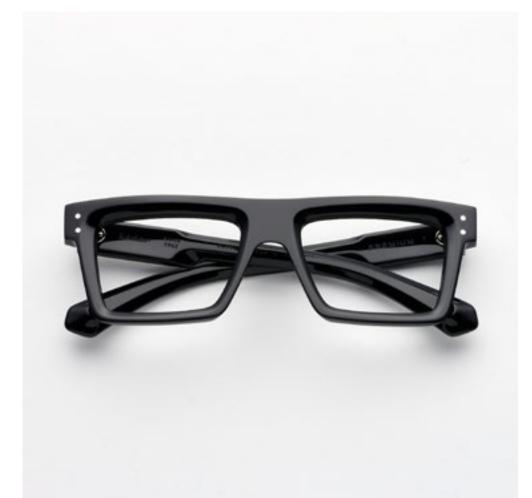

# PREMIUM 2

Premium 2 combines distinctive lines with beautiful details set into the front, exclusive Kador logo hinges and three star shaped pins riveted to the sides for a design that enhances the expression of the wearer.

col. 7007 / BXL

col. 7007-M / BXL-M

col. 519

col. 519-M

col. 1359 / 811 col. 1359-M / 811-M col. N20-M

col. 1370 col. 3571 col. 1203

The strong, squared structure of Premium 7 has been designed to bring out the entire character of a man seeking a strong, powerful style.