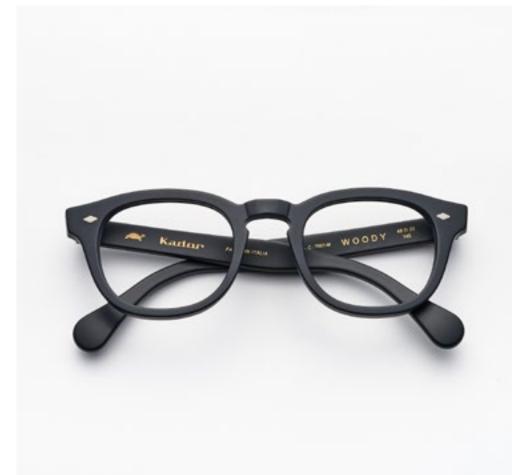

#### WOODY

Woody is an expression of harmony between the past and modernity. Characterised by an iconic style surrounded by a fifties-inspired halo, these astonishing glasses will make you dive right into the past, where, by rediscovering the fashion of a long-gone time with brand new eyes, you will awaken the style icon in you. Choose a bright splash of colour to differentiate your style that is destined to be marked in memory and time.

## WOODY

Through reinterpreted details and a classical style inspired by the 50s, Woody is revived in a modern and passionate form. It is available in different to-be-discovered colours: from classical shades to the brightest nuances.

col. 7007-M col. 519 col. 206

col. 228 col. 805 col. 1203 col. 1205

col. 1481 col. 1891 col. 1952 col. 2890

col. 1170 col. 1487 col. 3565

col. 8503 col. AB1882 col. AB3492

cal. 47 col. 7007 / BXL cal. 51 col. 7007 cal. 51 col. 7007 cal. 51 col. 7007-M