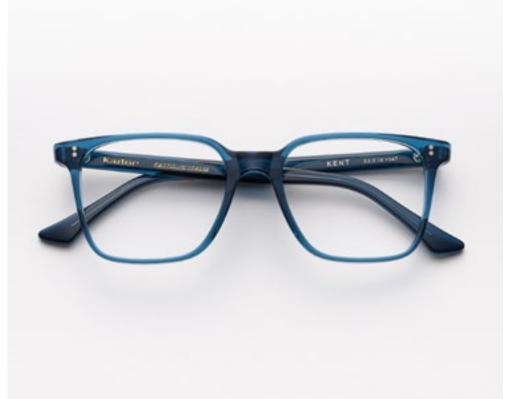

# KENT

A new frame that enriches Kador's Light collection following the same codes of craftsmanship, innovation and prestige.
Light and sophisticated, Kent with its soft and wide lines is perfect for the man looking for classic and contemporary, sophisticated and sensual glasses.

# KENT

Kent presents a fine yet intriguing silhouette thanks to the wide and airy front which gives an interesting and mysterious aura to the wearer's gaze.

col. 519 col. 2548 col. 641196