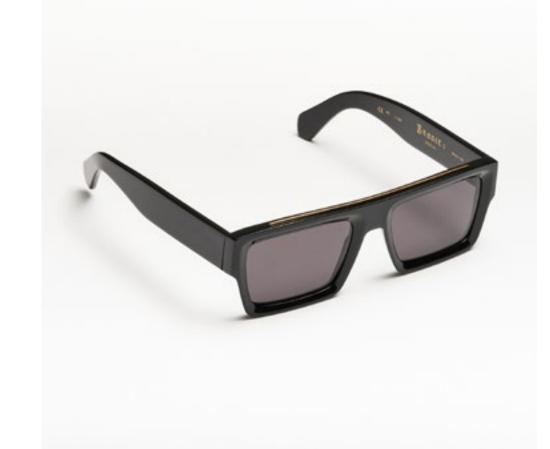

# BANDIT

Bandit is a true style debut that combines sharp and decisive shapes with unique and surprising details. The intriguing volumes are the real protagonists of this incredible accessory, which in the Special version sports metallic details and exclusive details, creating a surprising alchemy of absolute power. A pair of glasses for ambitious people who know exactly who they want to be, without obeying anyone but themselves.

## BANDIT 1

Bandit 1 is an eccentric union of squared lines and loose shapes, designed to enhance the confident and decisive personality of the wearer. Choose it as your style companion and you'll be ready to steal the hearts of those who observe you.