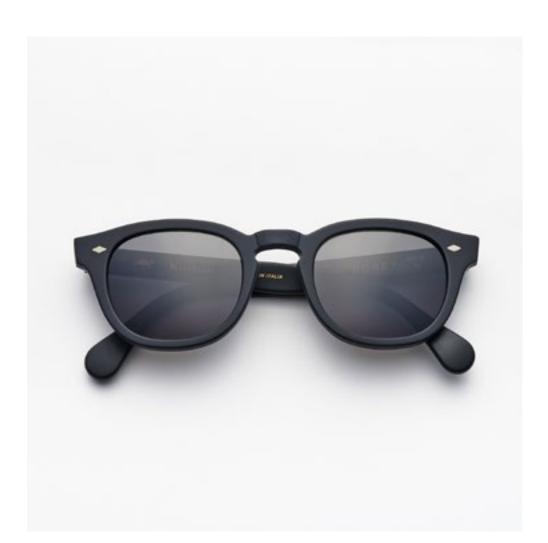

# PREMIUM 1

Premium 1 features clean lines teamed with acetates in timeless colours and is suitable for complementing a discreet, refined style.

cal. 52 - col. 7007

cal. 52 - col. 7007 / BXLR

cal. 52 - col. 7007-M / BXLR-M

cal. 52 - col. 519

cal. 55 - col. N86-M cal. 55 - col. 3571 cal. 52 - col. 7007 amber cal. 55 - col. 7007 smoke