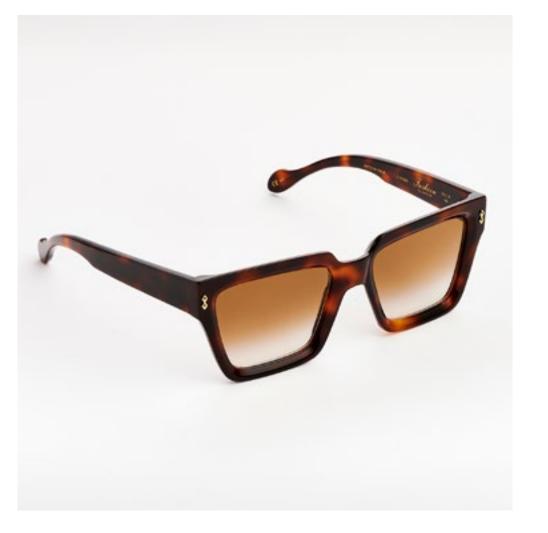

# PREMIUM 2

Premium 2 combines distinctive lines with beautiful details set into the front, exclusive Kador logo hinges and three star shaped pins riveted to the sides for a design that enhances the expression of the wearer.

col. 7007 / BXL

col. 7007-M / BXL-M

col. 519

col. 519-M

col. 1359 / 811 col. 1359-M / 811-M col. N20-M

col. 1370 col. 3571 col. 1203

The strong, squared structure of Premium 7 has been designed to bring out the entire character of a man seeking a strong, powerful style.