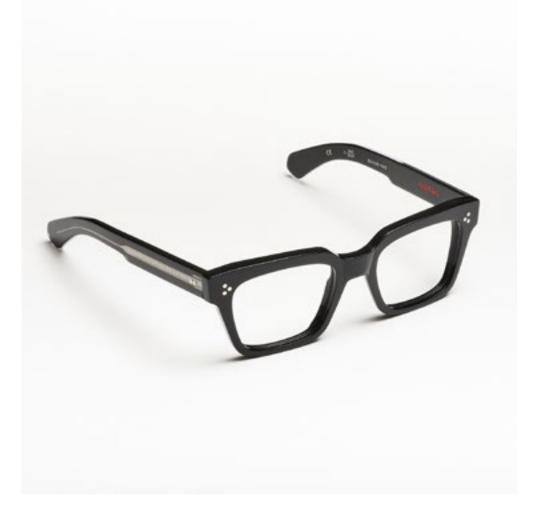

# PREMIUM 1

Premium 1 features clean lines teamed with acetates in timeless colours and is suitable for complementing a discreet, refined style.

cal. 52 - col. 7007

cal. 52 - col. 7007 / BXLR

cal. 52 - col. 7007-M / BXLR-M

cal. 52 - col. 519

cal. 55 - col. N86-M cal. 55 - col. 3571 cal. 52 - col. 7007 amber cal. 55 - col. 7007 smoke