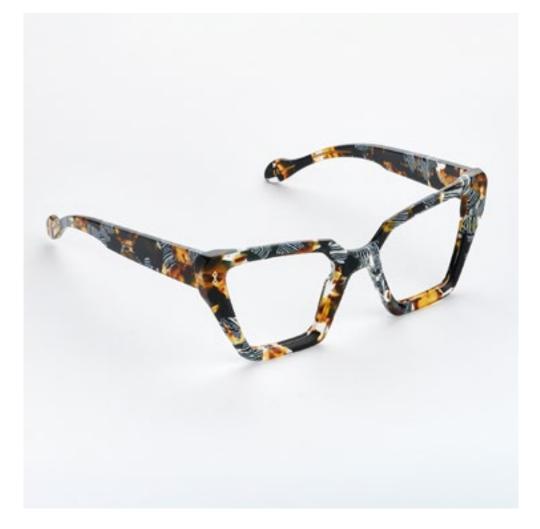

# VANESSA

With its elongated shape and distinctive combination of colours, Vanessa is the perfect accessory to enhance an enchanting personality.

col. 7007 / BXL

col. 1203 col. EP2 col. GM0

col. GM3 col. 211089 col. 7007 / BXL smoke mirr. blu col. 7007 / BXL smoke mirr. slv.