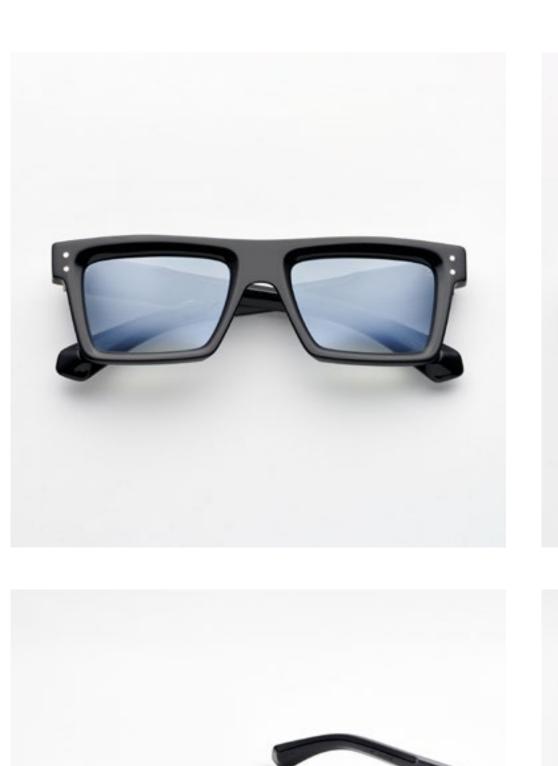

# PREMIUM 1

Premium 1 features clean lines teamed with acetates in timeless colours and is suitable for complementing a discreet, refined style.

cal. 52 - col. 7007

cal. 52 - col. 7007 / BXLR

cal. 52 - col. 7007-M / BXLR-M

cal. 52 - col. 519

cal. 55 - col. N86-M cal. 55 - col. 3571 cal. 52 - col. 7007 amber cal. 55 - col. 7007 smoke