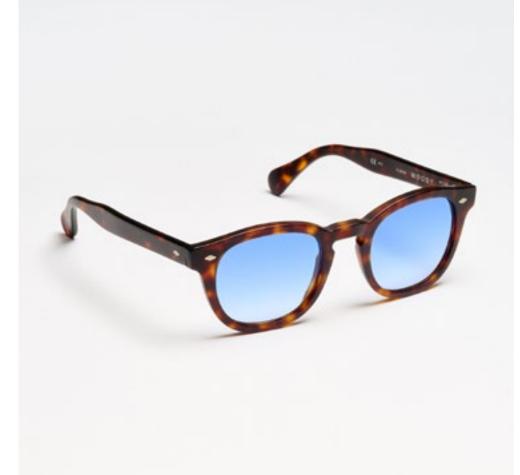

#### WOODY

Woody is an expression of harmony between the past and modernity. Characterised by an iconic style surrounded by a fifties-inspired halo, these astonishing glasses will make you dive right into the past, where, by rediscovering the fashion of a long-gone time with brand new eyes, you will awaken the style icon in you. Choose a bright splash of colour to differentiate your style that is destined to be marked in memory and time.

## WOODY

Through reinterpreted details and a classical style inspired by the 50s, Woody is revived in a modern and passionate form. It is available in different to-be-discovered colours: from classical shades to the brightest nuances.

col. 7007-M col. 519 col. 206

col. 228 col. 805 col. 1203 col. 1205

col. 1481 col. 1891 col. 1952 col. 2890

col. 1170 col. 1487 col. 3565

col. 8503 col. AB1882 col. AB3492

cal. 47 col. 7007 / BXL cal. 51 col. 7007 cal. 51 col. 7007 cal. 51 col. 7007-M