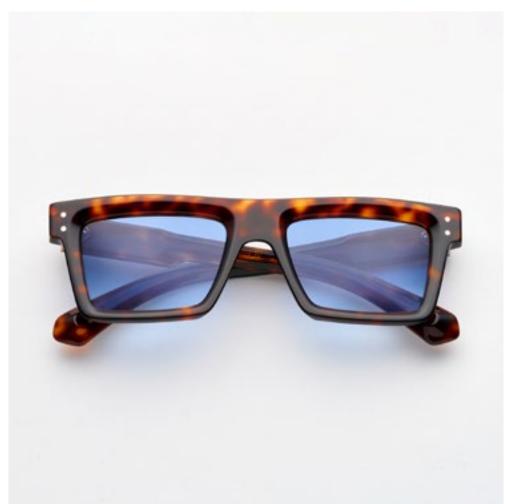

# PREMIUM 1

Premium 1 features clean lines teamed with acetates in timeless colours and is suitable for complementing a discreet, refined style.

cal. 52 - col. 7007

cal. 52 - col. 7007 / BXLR

cal. 52 - col. 7007-M / BXLR-M

cal. 52 - col. 519

cal. 55 - col. N86-M cal. 55 - col. 3571 cal. 52 - col. 7007 amber cal. 55 - col. 7007 smoke