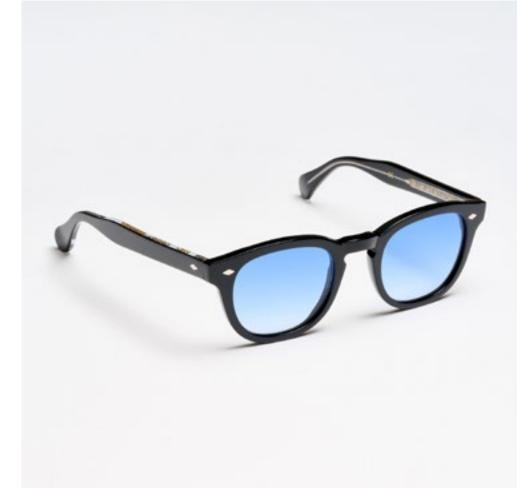

# PREMIUM 2

Premium 2 combines distinctive lines with beautiful details set into the front, exclusive Kador logo hinges and three star shaped pins riveted to the sides for a design that enhances the expression of the wearer.

col. 7007 / BXL

col. 7007-M / BXL-M

col. 519

col. 519-M

col. 1359 / 811 col. 1359-M / 811-M col. N20-M

col. 1370 col. 3571 col. 1203

The strong, squared structure of Premium 7 has been designed to bring out the entire character of a man seeking a strong, powerful style.