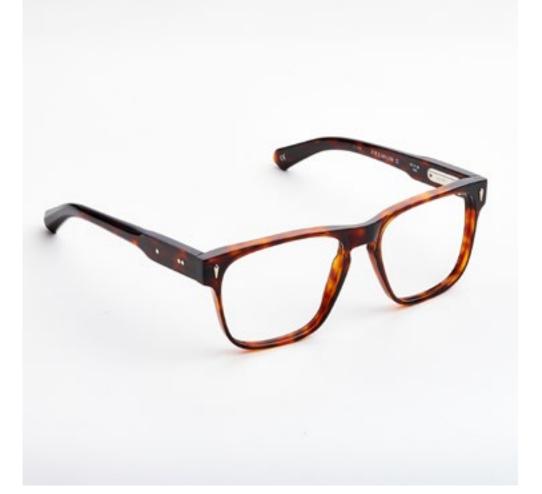

# ROGER

Available in many color variations, Roger is the glasses of excellence to satisfy countless needs, an eclectic and versatile frame which, thanks to its simplicity enriched with small details that make the difference, is the accessory that each of us should always have available in your collection.

#### ROGER

Roger consists of a large and soft front accompanied by exclusive temples which are engraved with the letter K as a design of a current and symbolic ornament at the same time.

cal. 53 col. 7007 / BXL