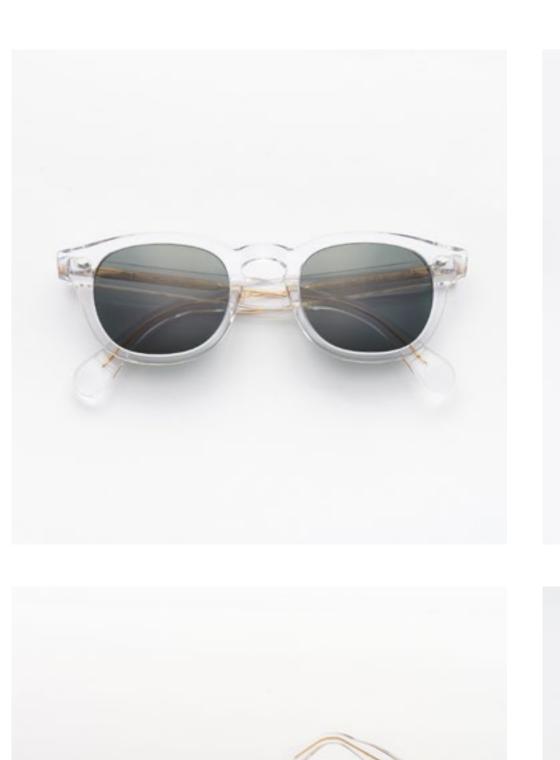

#### WOODY

Woody is an expression of harmony between the past and modernity. Characterised by an iconic style surrounded by a fifties-inspired halo, these astonishing glasses will make you dive right into the past, where, by rediscovering the fashion of a long-gone time with brand new eyes, you will awaken the style icon in you. Choose a bright splash of colour to differentiate your style that is destined to be marked in memory and time.

## WOODY

Through reinterpreted details and a classical style inspired by the 50s, Woody is revived in a modern and passionate form. It is available in different to-be-discovered colours: from classical shades to the brightest nuances.

col. 7007-M col. 519 col. 206

col. 228 col. 805 col. 1203 col. 1205

col. 1481 col. 1891 col. 1952 col. 2890

col. 1170 col. 1487 col. 3565

col. 8503 col. AB1882 col. AB3492

cal. 47 col. 7007 / BXL cal. 51 col. 7007 cal. 51 col. 7007 cal. 51 col. 7007-M