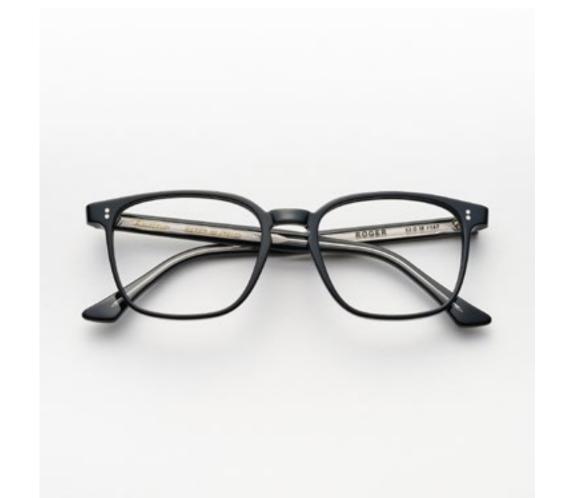

# ROGER

Available in many color variations, Roger is the glasses of excellence to satisfy countless needs, an eclectic and versatile frame which, thanks to its simplicity enriched with small details that make the difference, is the accessory that each of us should always have available in your collection.

#### ROGER

Roger consists of a large and soft front accompanied by exclusive temples which are engraved with the letter K as a design of a current and symbolic ornament at the same time.

cal. 53 col. 7007 / BXL