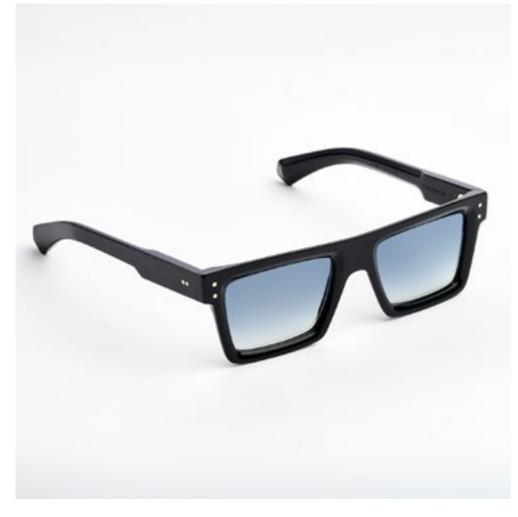

# PREMIUM 1

Premium 1 features clean lines teamed with acetates in timeless colours and is suitable for complementing a discreet, refined style.

cal. 52 - col. 7007

cal. 52 - col. 7007 / BXLR

cal. 52 - col. 7007-M / BXLR-M

cal. 52 - col. 519

cal. 55 - col. N86-M cal. 55 - col. 3571 cal. 52 - col. 7007 amber cal. 55 - col. 7007 smoke