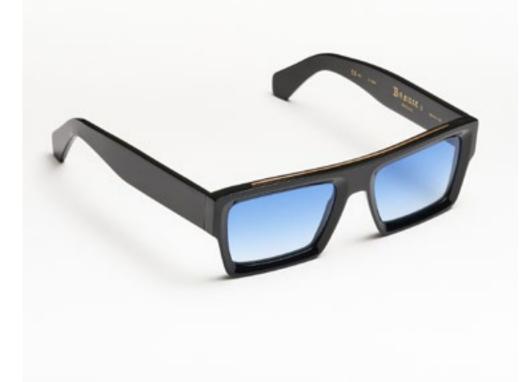

# BANDIT

Bandit is a true style debut that combines sharp and decisive shapes with unique and surprising details. The intriguing volumes are the real protagonists of this incredible accessory, which in the Special version sports metallic details and exclusive details, creating a surprising alchemy of absolute power. A pair of glasses for ambitious people who know exactly who they want to be, without obeying anyone but themselves.

## BANDIT 1

Bandit 1 is an eccentric union of squared lines and loose shapes, designed to enhance the confident and decisive personality of the wearer. Choose it as your style companion and you'll be ready to steal the hearts of those who observe you.