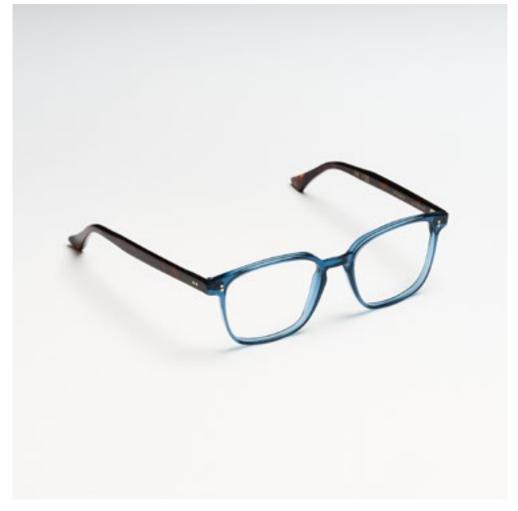

# PREMIUM 2

Premium 2 combines distinctive lines with beautiful details set into the front, exclusive Kador logo hinges and three star shaped pins riveted to the sides for a design that enhances the expression of the wearer.

col. 7007 / BXL

col. 7007-M / BXL-M

col. 519

col. 519-M

col. 1359 / 811 col. 1359-M / 811-M col. N20-M

col. 1370 col. 3571 col. 1203

The strong, squared structure of Premium 7 has been designed to bring out the entire character of a man seeking a strong, powerful style.