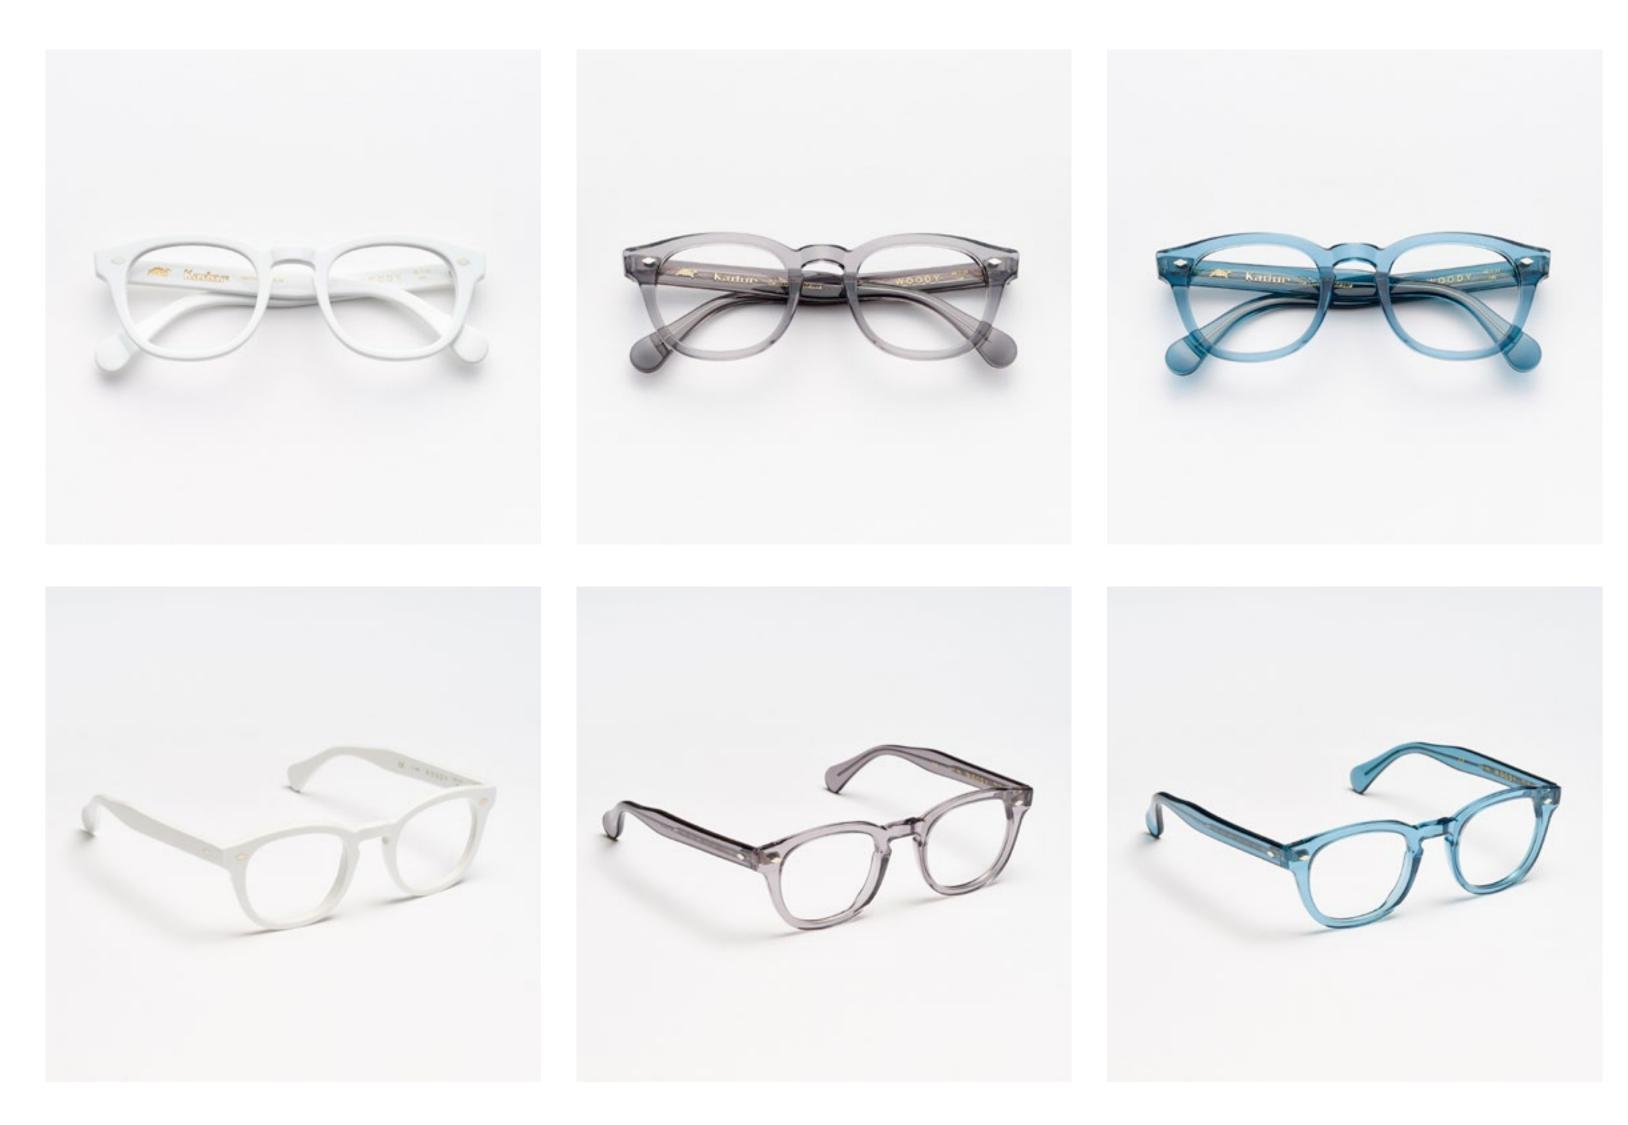

#### WOODY

Woody is an expression of harmony between the past and modernity. Characterised by an iconic style surrounded by a fifties-inspired halo, these astonishing glasses will make you dive right into the past, where, by rediscovering the fashion of a long-gone time with brand new eyes, you will awaken the style icon in you. Choose a bright splash of colour to differentiate your style that is destined to be marked in memory and time.

## WOODY

Through reinterpreted details and a classical style inspired by the 50s, Woody is revived in a modern and passionate form. It is available in different to-be-discovered colours: from classical shades to the brightest nuances.

col. 7007-M col. 519 col. 206

col. 228 col. 805 col. 1203 col. 1205

col. 1481 col. 1891 col. 1952 col. 2890

col. 1170 col. 1487 col. 3565

col. 8503 col. AB1882 col. AB3492

cal. 47 col. 7007 / BXL cal. 51 col. 7007 cal. 51 col. 7007 cal. 51 col. 7007-M