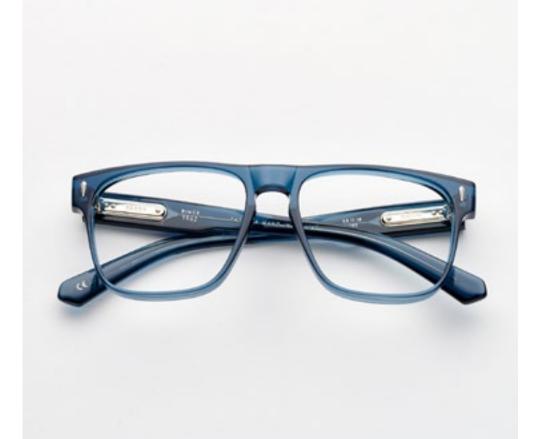

# PREMIUM 2

Premium 2 combines distinctive lines with beautiful details set into the front, exclusive Kador logo hinges and three star shaped pins riveted to the sides for a design that enhances the expression of the wearer.

col. 7007 / BXL

col. 7007-M / BXL-M

col. 519

col. 519-M

col. 1359 / 811 col. 1359-M / 811-M col. N20-M

col. 1370 col. 3571 col. 1203

The strong, squared structure of Premium 7 has been designed to bring out the entire character of a man seeking a strong, powerful style.