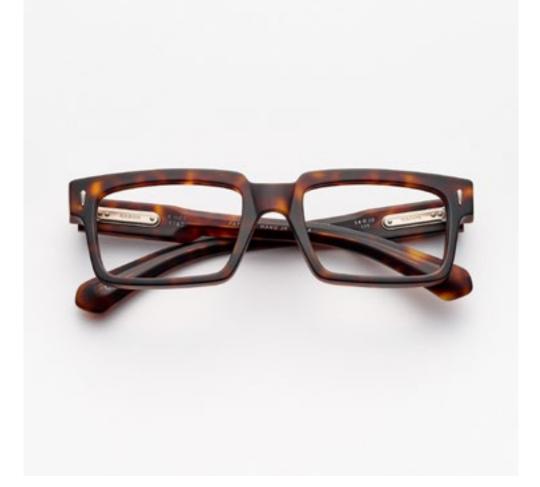

# PREMIUM 2

Premium 2 combines distinctive lines with beautiful details set into the front, exclusive Kador logo hinges and three star shaped pins riveted to the sides for a design that enhances the expression of the wearer.

col. 7007 / BXL

col. 7007-M / BXL-M

col. 519

col. 519-M

col. 1359 / 811 col. 1359-M / 811-M col. N20-M

col. 1370 col. 3571 col. 1203

The strong, squared structure of Premium 7 has been designed to bring out the entire character of a man seeking a strong, powerful style.