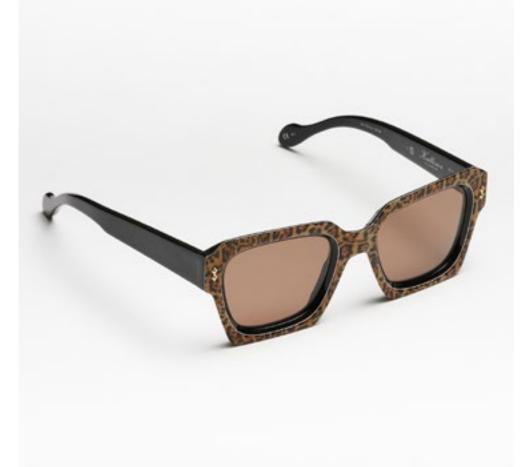

# BANDIT

Bandit is a true style debut that combines sharp and decisive shapes with unique and surprising details. The intriguing volumes are the real protagonists of this incredible accessory, which in the Special version sports metallic details and exclusive details, creating a surprising alchemy of absolute power. A pair of glasses for ambitious people who know exactly who they want to be, without obeying anyone but themselves.

## BANDIT 1

Bandit 1 is an eccentric union of squared lines and loose shapes, designed to enhance the confident and decisive personality of the wearer. Choose it as your style companion and you'll be ready to steal the hearts of those who observe you.