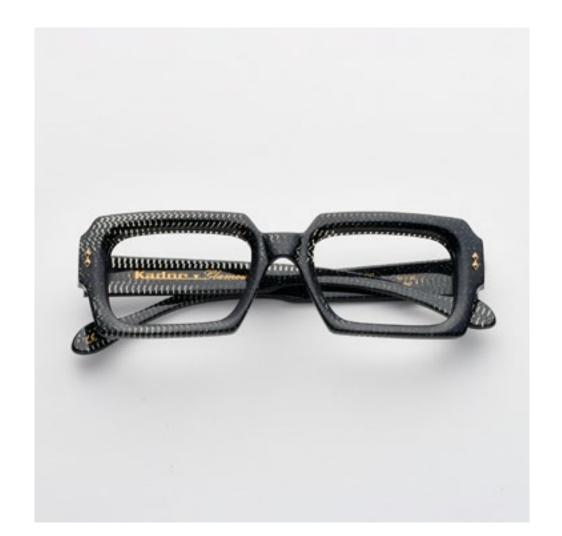

#### BIG LINE 1

A collection of oversize frames characterised by definite and extraordinary shapes and realised thanks to the best natural acetates, Big Line is processed following traditional craftsmanship techniques combined with the finest technologies. The exceptional size of Big glasses converges in sharp and wide lines that develop into a modern and embracing design able to combine size, lightness, and comfort in a perfectly balanced way. This collection's design is based on architectural features identified by discrete thickness that result in wide and spacious shapes inspired by people who love living a simple life yet not giving up on greatness.

# BIG LINE 1

Frame with a strong and slightly over-the-top personality, Big Line 1 is designed for those who are not afraid to be seen thanks to their individuality.

col. 7007 col. 7007 / BXLR col. 7007-M