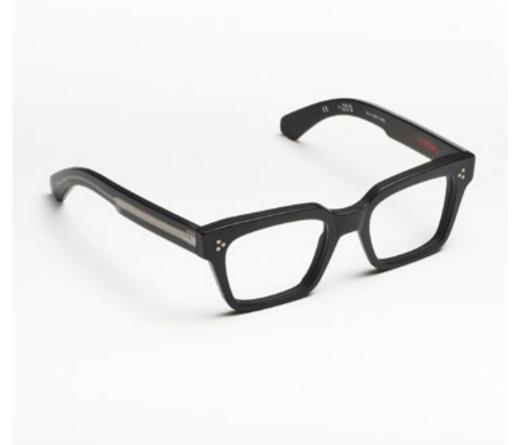

# PREMIUM 1

Premium 1 features clean lines teamed with acetates in timeless colours and is suitable for complementing a discreet, refined style.

cal. 52 - col. 7007

cal. 52 - col. 7007 / BXLR

cal. 52 - col. 7007-M / BXLR-M

cal. 52 - col. 519

cal. 55 - col. N86-M cal. 55 - col. 3571 cal. 52 - col. 7007 amber cal. 55 - col. 7007 smoke