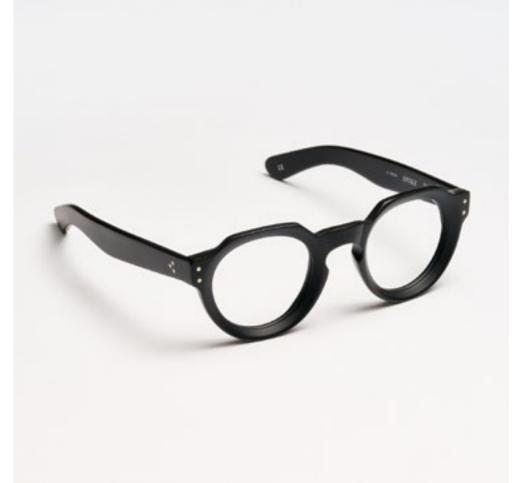

# PREMIUM 1

Premium 1 features clean lines teamed with acetates in timeless colours and is suitable for complementing a discreet, refined style.

cal. 52 - col. 7007

cal. 52 - col. 7007 / BXLR

cal. 52 - col. 7007-M / BXLR-M

cal. 52 - col. 519

cal. 55 - col. N86-M cal. 55 - col. 3571 cal. 52 - col. 7007 amber cal. 55 - col. 7007 smoke