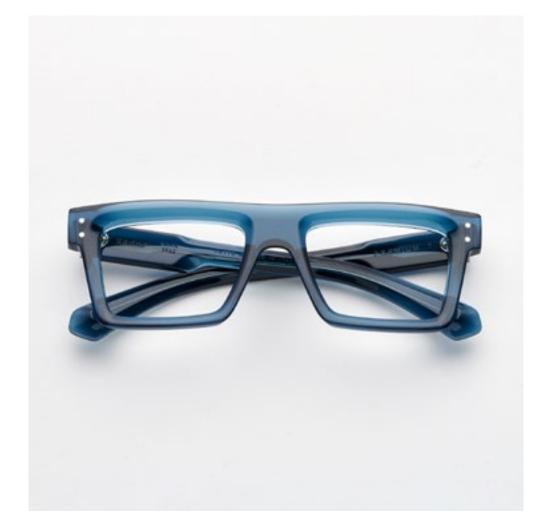

# PREMIUM 2

Premium 2 combines distinctive lines with beautiful details set into the front, exclusive Kador logo hinges and three star shaped pins riveted to the sides for a design that enhances the expression of the wearer.

col. 7007 / BXL

col. 7007-M / BXL-M

col. 519

col. 519-M

col. 1359 / 811 col. 1359-M / 811-M col. N20-M

col. 1370 col. 3571 col. 1203

The strong, squared structure of Premium 7 has been designed to bring out the entire character of a man seeking a strong, powerful style.