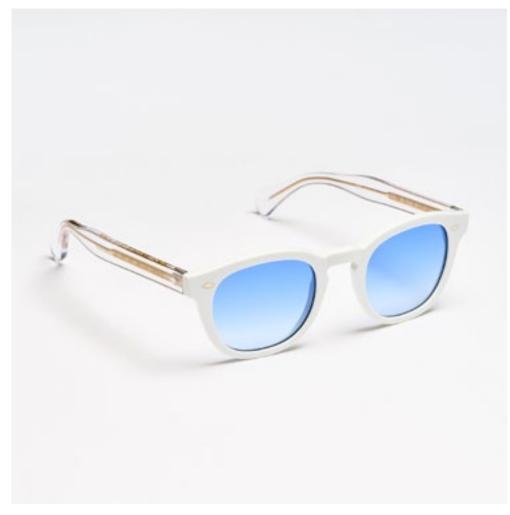

#### WOODY

Woody is an expression of harmony between the past and modernity. Characterised by an iconic style surrounded by a fifties-inspired halo, these astonishing glasses will make you dive right into the past, where, by rediscovering the fashion of a long-gone time with brand new eyes, you will awaken the style icon in you. Choose a bright splash of colour to differentiate your style that is destined to be marked in memory and time.

## WOODY

Through reinterpreted details and a classical style inspired by the 50s, Woody is revived in a modern and passionate form. It is available in different to-be-discovered colours: from classical shades to the brightest nuances.

col. 7007-M col. 519 col. 206

col. 228 col. 805 col. 1203 col. 1205

col. 1481 col. 1891 col. 1952 col. 2890

col. 1170 col. 1487 col. 3565

col. 8503 col. AB1882 col. AB3492

cal. 47 col. 7007 / BXL cal. 51 col. 7007 cal. 51 col. 7007 cal. 51 col. 7007-M