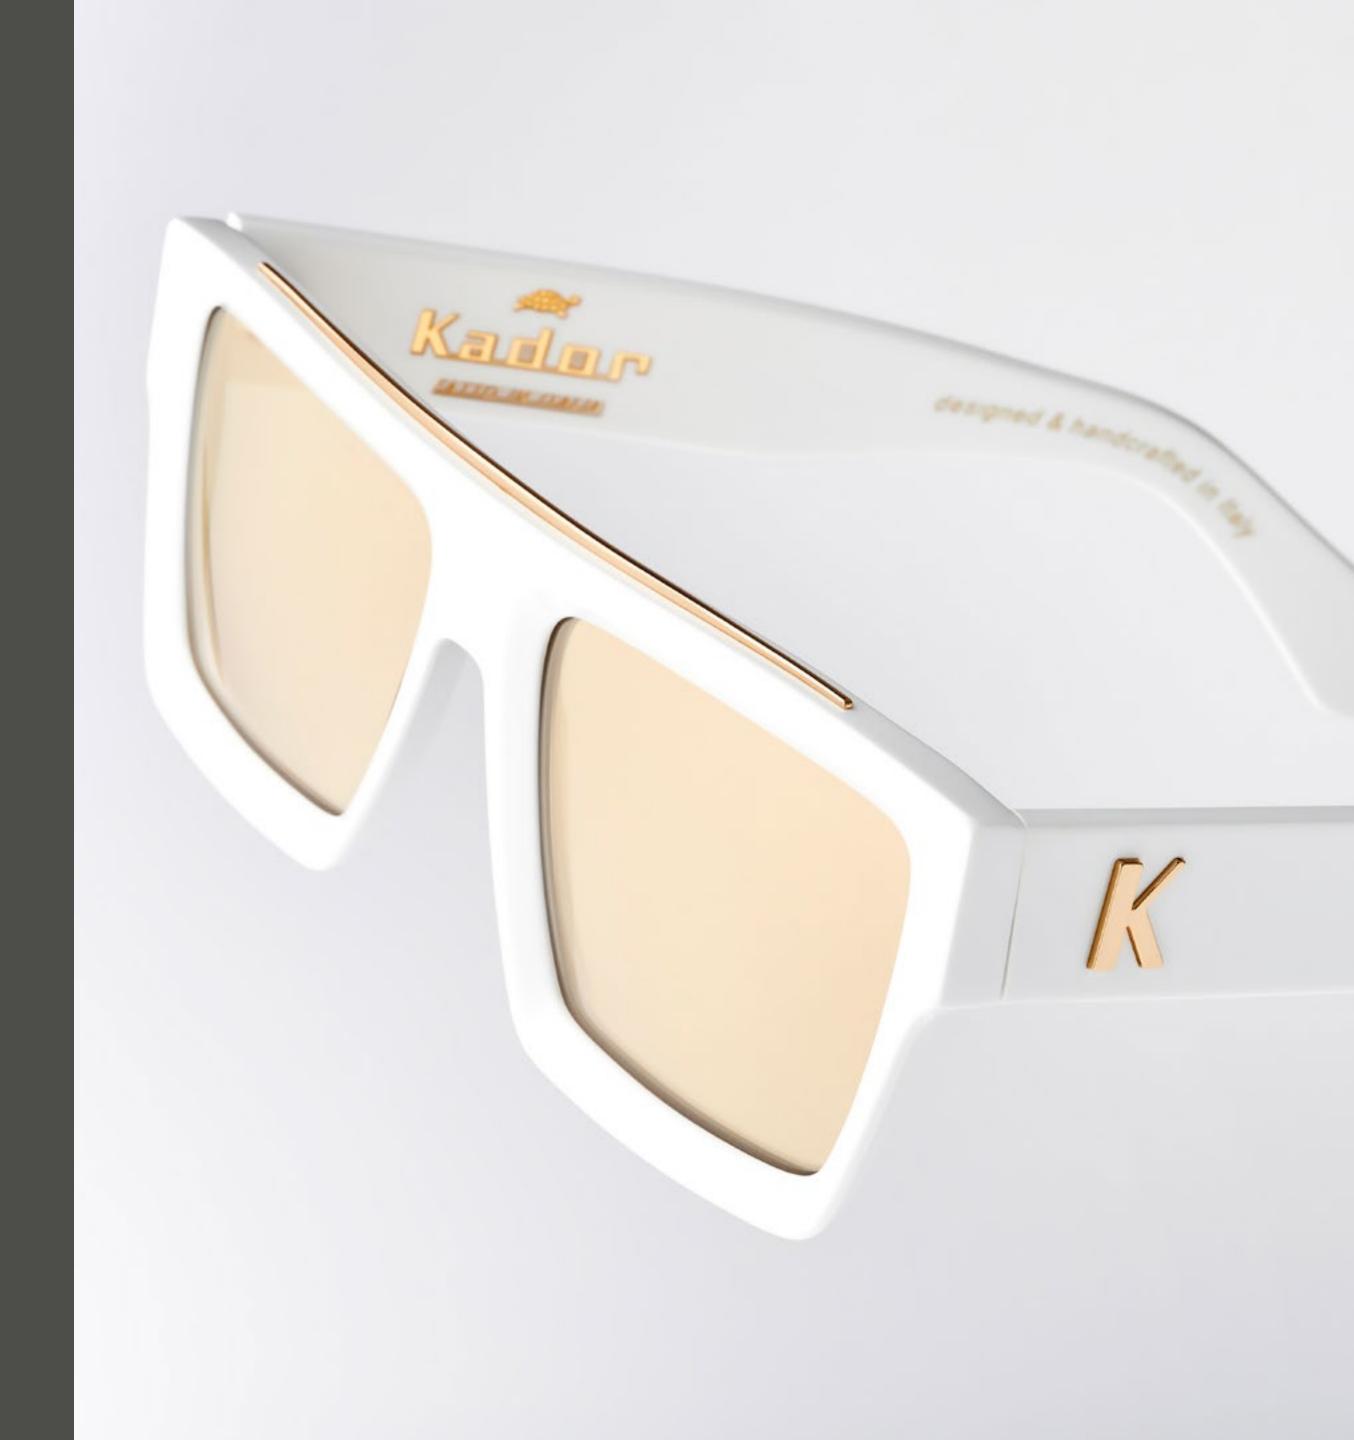

# BANDIT

Bandit is a true style debut that combines sharp and decisive shapes with unique and surprising details. The intriguing volumes are the real protagonists of this incredible accessory, which in the Special version sports metallic details and exclusive details, creating a surprising alchemy of absolute power. A pair of glasses for ambitious people who know exactly who they want to be, without obeying anyone but themselves.

## BANDIT 1

Bandit 1 is an eccentric union of squared lines and loose shapes, designed to enhance the confident and decisive personality of the wearer. Choose it as your style companion and you'll be ready to steal the hearts of those who observe you.