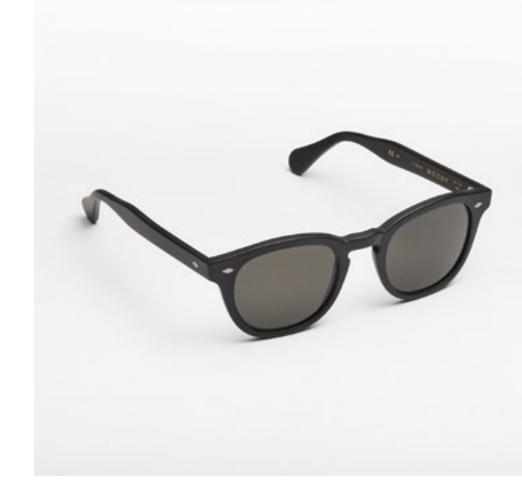

#### WOODY

Woody is an expression of harmony between the past and modernity. Characterised by an iconic style surrounded by a fifties-inspired halo, these astonishing glasses will make you dive right into the past, where, by rediscovering the fashion of a long-gone time with brand new eyes, you will awaken the style icon in you. Choose a bright splash of colour to differentiate your style that is destined to be marked in memory and time.

## WOODY

Through reinterpreted details and a classical style inspired by the 50s, Woody is revived in a modern and passionate form. It is available in different to-be-discovered colours: from classical shades to the brightest nuances.

col. 7007-M col. 519 col. 206

col. 228 col. 805 col. 1203 col. 1205

col. 1481 col. 1891 col. 1952 col. 2890

col. 1170 col. 1487 col. 3565

col. 8503 col. AB1882 col. AB3492

cal. 47 col. 7007 / BXL cal. 51 col. 7007 cal. 51 col. 7007 cal. 51 col. 7007-M