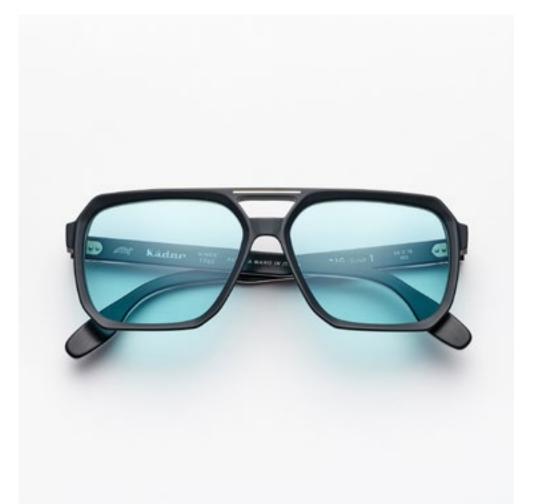

#### BIG LINE 1

A collection of oversize frames characterised by definite and extraordinary shapes and realised thanks to the best natural acetates, Big Line is processed following traditional craftsmanship techniques combined with the finest technologies. The exceptional size of Big glasses converges in sharp and wide lines that develop into a modern and embracing design able to combine size, lightness, and comfort in a perfectly balanced way. This collection's design is based on architectural features identified by discrete thickness that result in wide and spacious shapes inspired by people who love living a simple life yet not giving up on greatness.

# BIG LINE 1

Frame with a strong and slightly over-the-top personality, Big Line 1 is designed for those who are not afraid to be seen thanks to their individuality.

col. 7007 col. 7007 / BXLR col. 7007-M