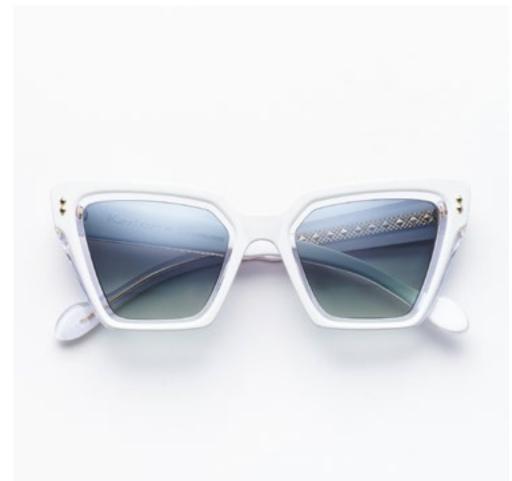

# LOLA

Seducing design and meticulously refined details, Lola Glamour is the perfect frame for a fascinating woman who wants to always have an accessory to testify her elegance by her side.

col. BXL / BXLR

col. EP2 col. 1891R col. 2600 / BXLR