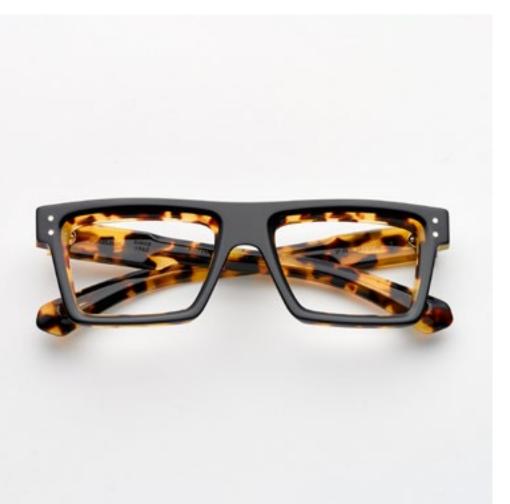

# PREMIUM 2

Premium 2 combines distinctive lines with beautiful details set into the front, exclusive Kador logo hinges and three star shaped pins riveted to the sides for a design that enhances the expression of the wearer.

col. 7007 / BXL

col. 7007-M / BXL-M

col. 519

col. 519-M

col. 1359 / 811 col. 1359-M / 811-M col. N20-M

col. 1370 col. 3571 col. 1203

The strong, squared structure of Premium 7 has been designed to bring out the entire character of a man seeking a strong, powerful style.