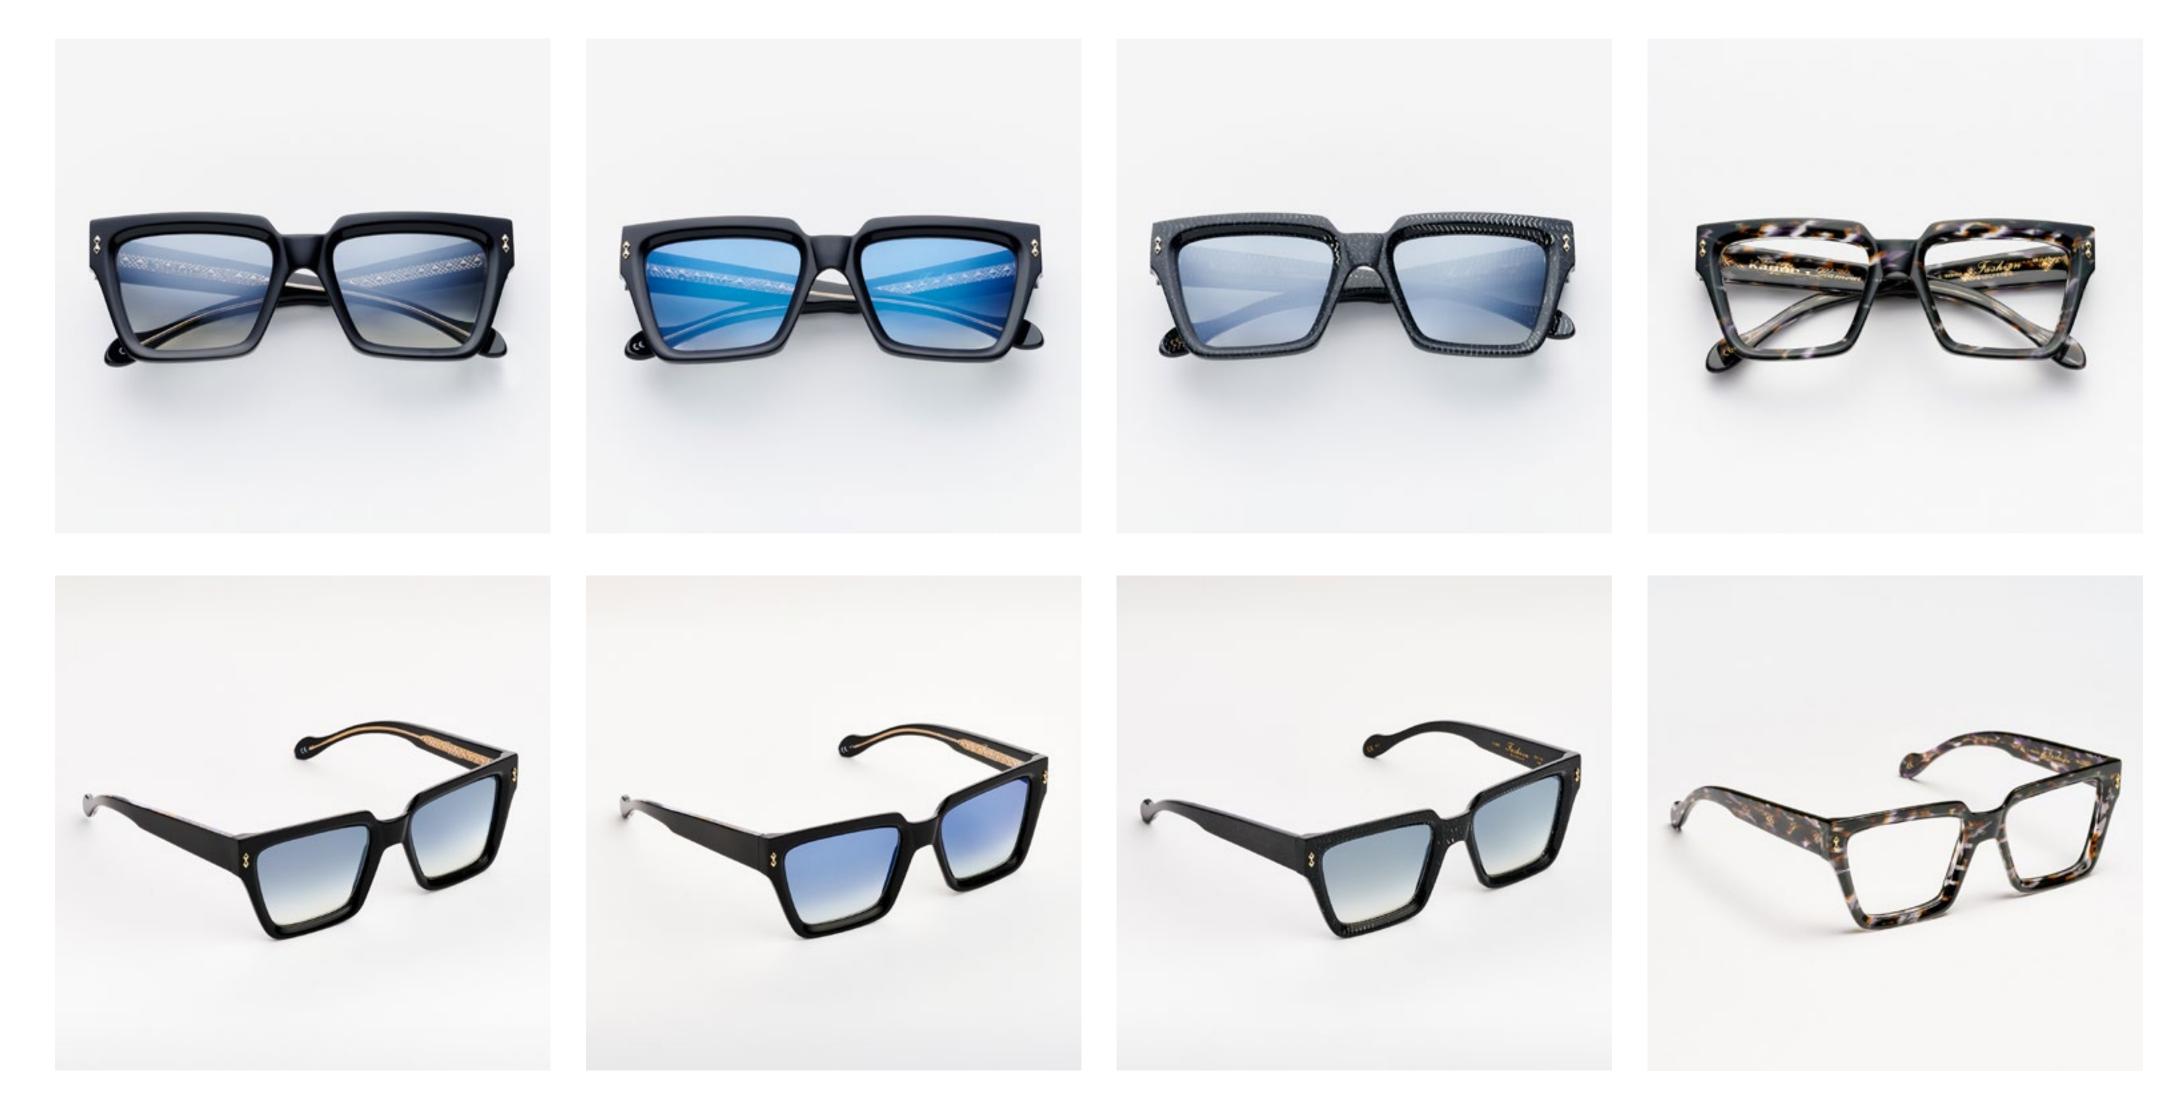

# BANDIT

Bandit is a true style debut that combines sharp and decisive shapes with unique and surprising details. The intriguing volumes are the real protagonists of this incredible accessory, which in the Special version sports metallic details and exclusive details, creating a surprising alchemy of absolute power. A pair of glasses for ambitious people who know exactly who they want to be, without obeying anyone but themselves.

## BANDIT 1

Bandit 1 is an eccentric union of squared lines and loose shapes, designed to enhance the confident and decisive personality of the wearer. Choose it as your style companion and you'll be ready to steal the hearts of those who observe you.

#### BANDIT 2

Bandit 2 expresses a completely innovative character, these sensational glasses with decisive lines and an attractive design are characterized by the rectangular and elongated shape that gives the wearer a decisive and sophisticated look.

#### BANDIT SPECIAL 2

Bandit Special 2 redesigns the details of Bandit 2 by proposing exclusive details that make this frame unique in its kind.
The addition of the precious plaque on the front gives the design a touch of tenacious and enveloping glam that recalls the singular K set on the temple.
Bandit Special 2 is a unique accessory capable of allowing your gaze to shine to steal curious glances on your way.