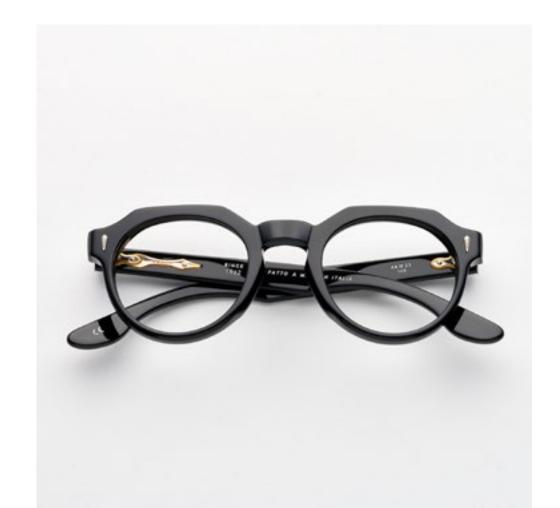

# KAPOTE

Simplicity of lines marries the omnipresent accuracy in this frame's peculiarities. The man who goes for Kapote focuses on classical shapes enrichened by sophisticated details conceived to create a harmonious ensemble. These glasses makes you find the right balance, perfect to make you timeless.

#### KAPOTE

#### Kapote

is a model made from acetate that presents a classical and elegant frame whose shape is wide and squarish; thanks to the two tones joints set by hand this model assumes a sophisticated and unique soul.