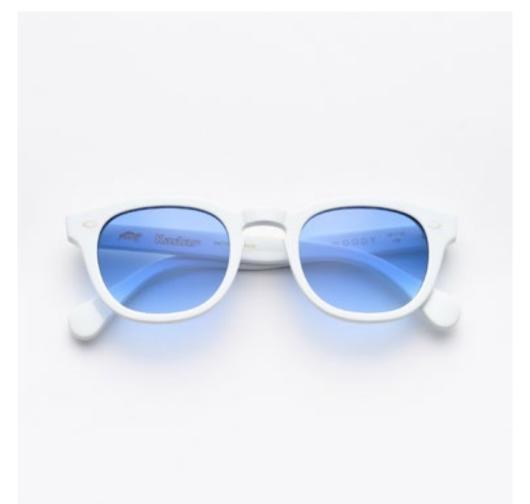

#### WOODY

Woody is an expression of harmony between the past and modernity. Characterised by an iconic style surrounded by a fifties-inspired halo, these astonishing glasses will make you dive right into the past, where, by rediscovering the fashion of a long-gone time with brand new eyes, you will awaken the style icon in you. Choose a bright splash of colour to differentiate your style that is destined to be marked in memory and time.

## WOODY

Through reinterpreted details and a classical style inspired by the 50s, Woody is revived in a modern and passionate form. It is available in different to-be-discovered colours: from classical shades to the brightest nuances.

col. 7007-M col. 519 col. 206

col. 228 col. 805 col. 1203 col. 1205

col. 1481 col. 1891 col. 1952 col. 2890

col. 1170 col. 1487 col. 3565

col. 8503 col. AB1882 col. AB3492

cal. 47 col. 7007 / BXL cal. 51 col. 7007 cal. 51 col. 7007 cal. 51 col. 7007-M