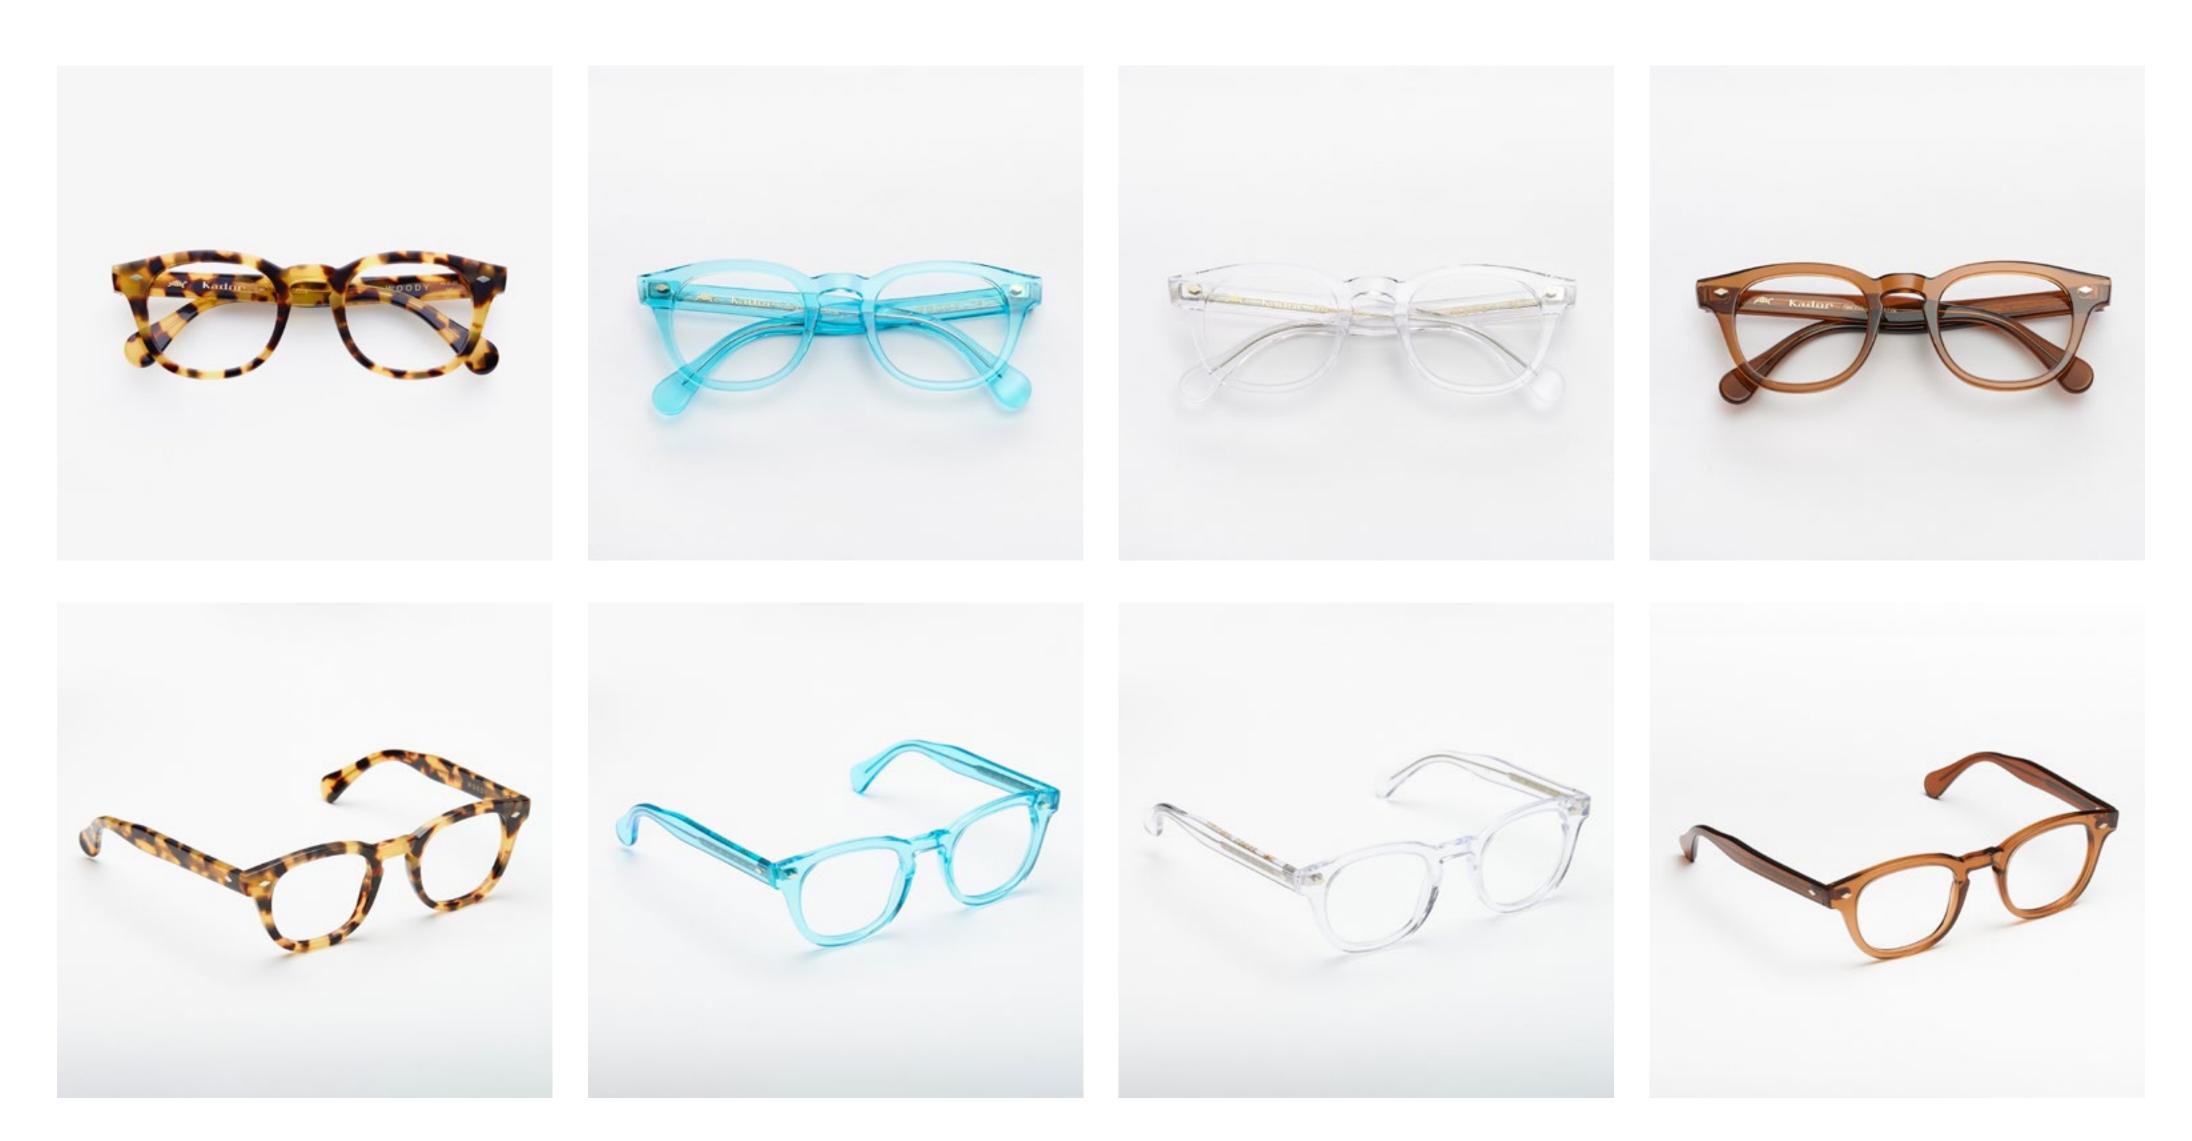

#### WOODY

Woody is an expression of harmony between the past and modernity. Characterised by an iconic style surrounded by a fifties-inspired halo, these astonishing glasses will make you dive right into the past, where, by rediscovering the fashion of a long-gone time with brand new eyes, you will awaken the style icon in you. Choose a bright splash of colour to differentiate your style that is destined to be marked in memory and time.

## WOODY

Through reinterpreted details and a classical style inspired by the 50s, Woody is revived in a modern and passionate form. It is available in different to-be-discovered colours: from classical shades to the brightest nuances.

col. 7007-M col. 519 col. 206

col. 228 col. 805 col. 1203 col. 1205

col. 1481 col. 1891 col. 1952 col. 2890

col. 1170 col. 1487 col. 3565

col. 8503 col. AB1882 col. AB3492

cal. 47 col. 7007 / BXL cal. 51 col. 7007 cal. 51 col. 7007 cal. 51 col. 7007-M