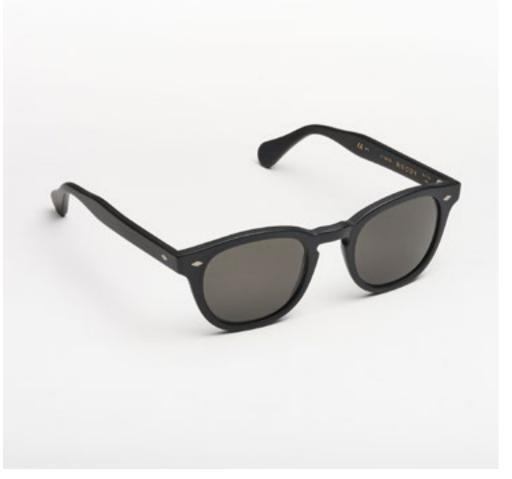

#### WOODY

Woody is an expression of harmony between the past and modernity. Characterised by an iconic style surrounded by a fifties-inspired halo, these astonishing glasses will make you dive right into the past, where, by rediscovering the fashion of a long-gone time with brand new eyes, you will awaken the style icon in you. Choose a bright splash of colour to differentiate your style that is destined to be marked in memory and time.

## WOODY

Through reinterpreted details and a classical style inspired by the 50s, Woody is revived in a modern and passionate form. It is available in different to-be-discovered colours: from classical shades to the brightest nuances.