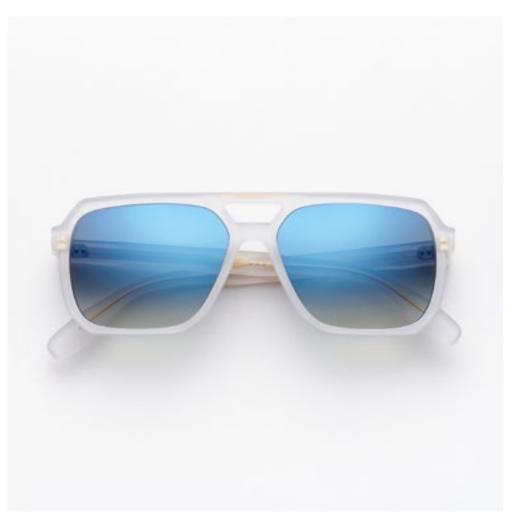

#### BIG LINE 1

A collection of oversize frames characterised by definite and extraordinary shapes and realised thanks to the best natural acetates, Big Line is processed following traditional craftsmanship techniques combined with the finest technologies. The exceptional size of Big glasses converges in sharp and wide lines that develop into a modern and embracing design able to combine size, lightness, and comfort in a perfectly balanced way. This collection's design is based on architectural features identified by discrete thickness that result in wide and spacious shapes inspired by people who love living a simple life yet not giving up on greatness.

# BIG LINE 1

Frame with a strong and slightly over-the-top personality, Big Line 1 is designed for those who are not afraid to be seen thanks to their individuality.

col. 7007 col. 7007 / BXLR col. 7007-M