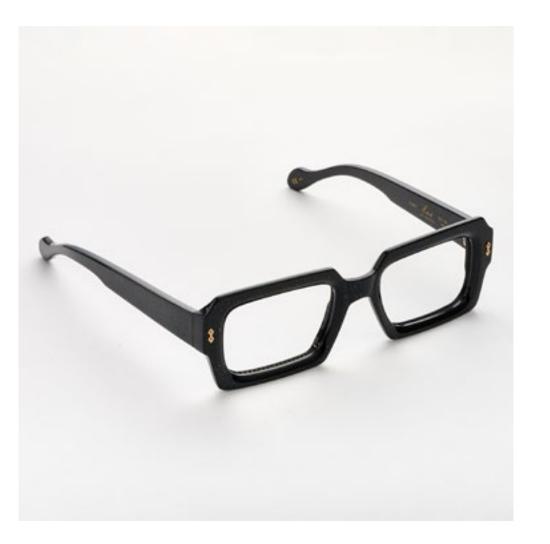

# PREMIUM 2

Premium 2 combines distinctive lines with beautiful details set into the front, exclusive Kador logo hinges and three star shaped pins riveted to the sides for a design that enhances the expression of the wearer.

col. 7007 / BXL

col. 7007-M / BXL-M

col. 519

col. 519-M

col. 1359 / 811 col. 1359-M / 811-M col. N20-M

col. 1370 col. 3571 col. 1203

The strong, squared structure of Premium 7 has been designed to bring out the entire character of a man seeking a strong, powerful style.