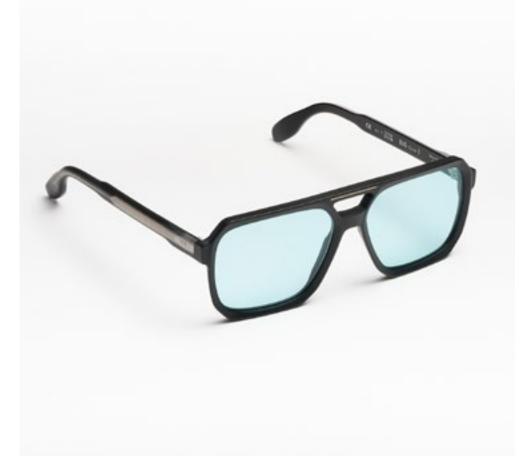

# PREMIUM 1

Premium 1 features clean lines teamed with acetates in timeless colours and is suitable for complementing a discreet, refined style.

cal. 52 - col. 7007

cal. 52 - col. 7007 / BXLR

cal. 52 - col. 7007-M / BXLR-M

cal. 52 - col. 519

cal. 55 - col. N86-M cal. 55 - col. 3571 cal. 52 - col. 7007 amber cal. 55 - col. 7007 smoke