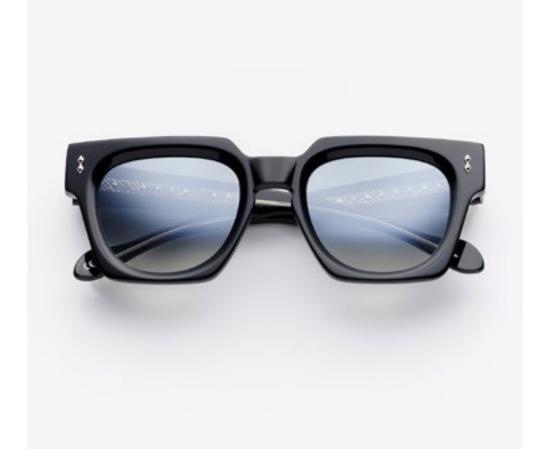

# PREMIUM 2

Premium 2 combines distinctive lines with beautiful details set into the front, exclusive Kador logo hinges and three star shaped pins riveted to the sides for a design that enhances the expression of the wearer.

col. 7007 / BXL

col. 7007-M / BXL-M

col. 519

col. 519-M

col. 1359 / 811 col. 1359-M / 811-M col. N20-M

col. 1370 col. 3571 col. 1203

The strong, squared structure of Premium 7 has been designed to bring out the entire character of a man seeking a strong, powerful style.