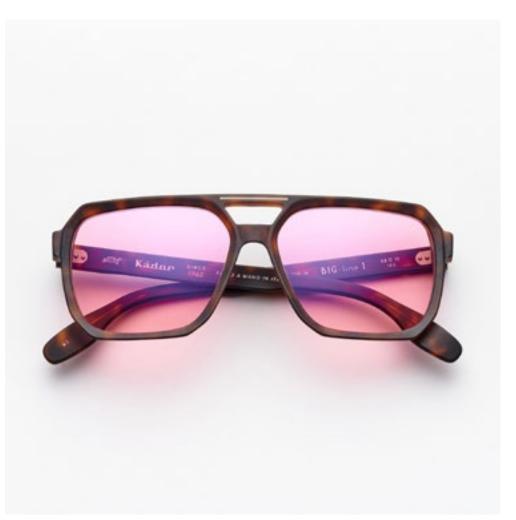

#### BIG LINE 1

A collection of oversize frames characterised by definite and extraordinary shapes and realised thanks to the best natural acetates, Big Line is processed following traditional craftsmanship techniques combined with the finest technologies. The exceptional size of Big glasses converges in sharp and wide lines that develop into a modern and embracing design able to combine size, lightness, and comfort in a perfectly balanced way. This collection's design is based on architectural features identified by discrete thickness that result in wide and spacious shapes inspired by people who love living a simple life yet not giving up on greatness.

# BIG LINE 1

Frame with a strong and slightly over-the-top personality, Big Line 1 is designed for those who are not afraid to be seen thanks to their individuality.

col. 7007 col. 7007 / BXLR col. 7007-M