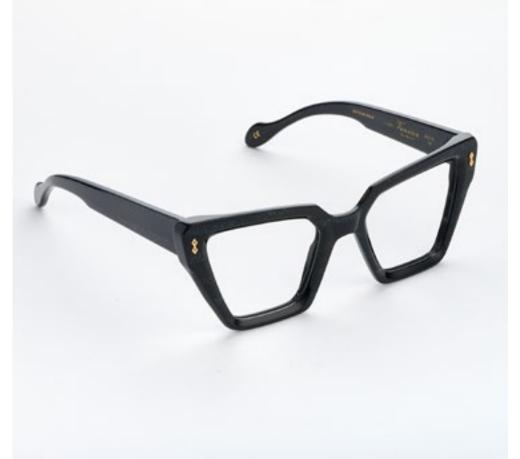

# LOLA

Seducing design and meticulously refined details, Lola Glamour is the perfect frame for a fascinating woman who wants to always have an accessory to testify her elegance by her side.

col. BXL / BXLR