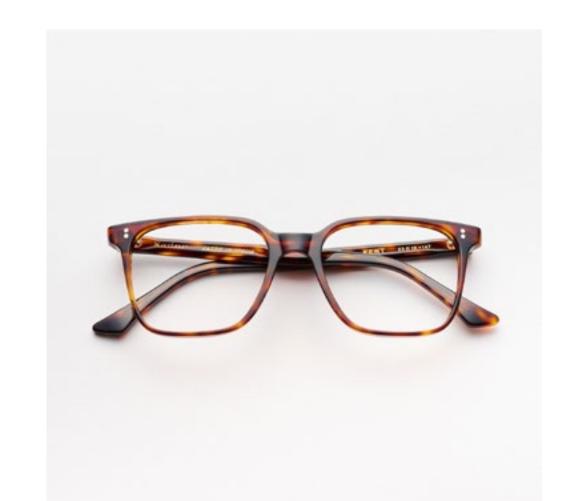

# KENT

A new frame that enriches Kador's Light collection following the same codes of craftsmanship, innovation and prestige.
Light and sophisticated, Kent with its soft and wide lines is perfect for the man looking for classic and contemporary, sophisticated and sensual glasses.

# KENT

Kent presents a fine yet intriguing silhouette thanks to the wide and airy front which gives an interesting and mysterious aura to the wearer's gaze.

col. 519 col. 2548 col. 641196