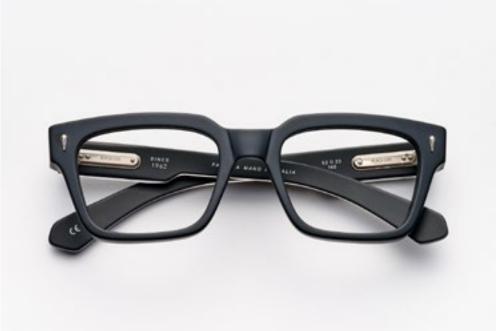

#### 54 <sup>20</sup> 20

# PREMIUM 2

Premium 2 combines distinctive lines with beautiful details set into the front, exclusive Kador logo hinges and three star shaped pins riveted to the sides for a design that enhances the expression of the wearer.