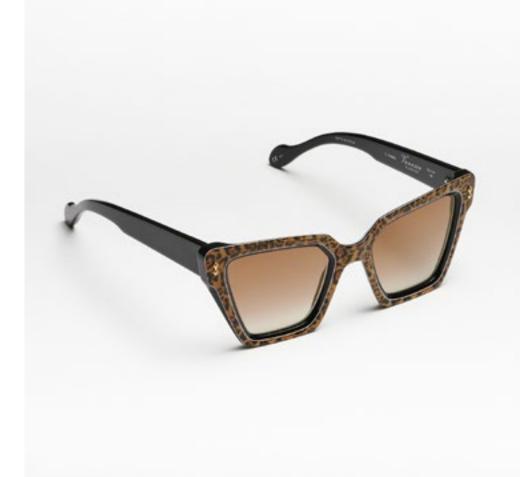

# MAYA

Maya is designed to bring a unique allure to the wearer, enriching her face with a spectacular interplay of colours and geometries that shape this spectacular model.

col. 7007 / BXL col. 7007 / BXL smoke

col. 7007 / BXL smoke mirr. blu

col. EP3 smoke

col. 3030 brown