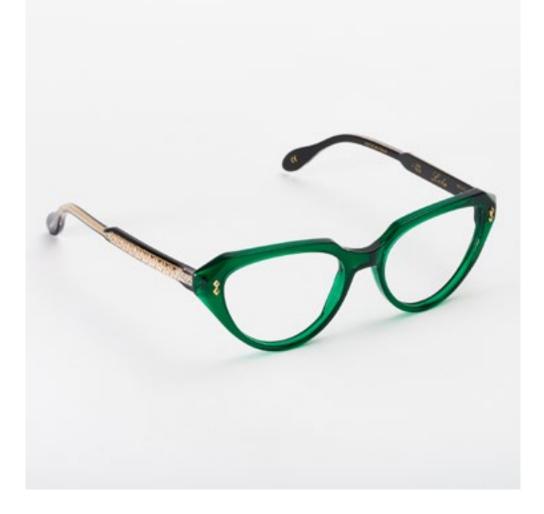

# LOLA

Seducing design and meticulously refined details, Lola Glamour is the perfect frame for a fascinating woman who wants to always have an accessory to testify her elegance by her side.

col. BXL / BXLR

col. EP2 col. 1891R col. 2600 / BXLR