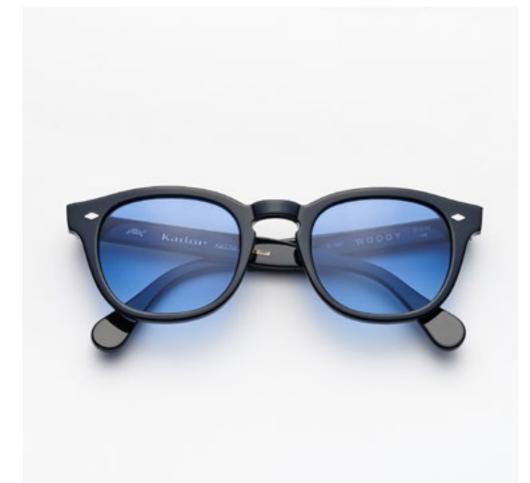

#### WOODY

Woody is an expression of harmony between the past and modernity. Characterised by an iconic style surrounded by a fifties-inspired halo, these astonishing glasses will make you dive right into the past, where, by rediscovering the fashion of a long-gone time with brand new eyes, you will awaken the style icon in you. Choose a bright splash of colour to differentiate your style that is destined to be marked in memory and time.

## WOODY

Through reinterpreted details and a classical style inspired by the 50s, Woody is revived in a modern and passionate form. It is available in different to-be-discovered colours: from classical shades to the brightest nuances.