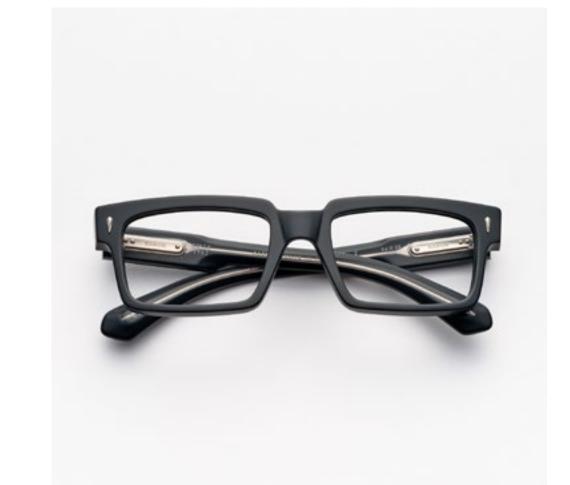

# PREMIUM 2

Premium 2 combines distinctive lines with beautiful details set into the front, exclusive Kador logo hinges and three star shaped pins riveted to the sides for a design that enhances the expression of the wearer.

col. 7007 / BXL

col. 7007-M / BXL-M

col. 519

col. 519-M

col. 1359 / 811 col. 1359-M / 811-M col. N20-M

col. 1370 col. 3571 col. 1203

The strong, squared structure of Premium 7 has been designed to bring out the entire character of a man seeking a strong, powerful style.