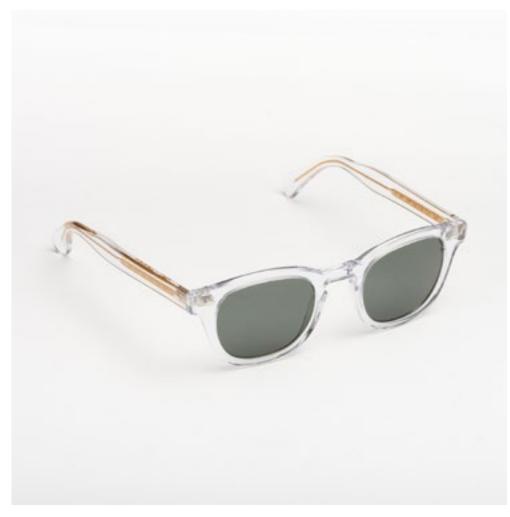

#### WOODY

Woody is an expression of harmony between the past and modernity. Characterised by an iconic style surrounded by a fifties-inspired halo, these astonishing glasses will make you dive right into the past, where, by rediscovering the fashion of a long-gone time with brand new eyes, you will awaken the style icon in you. Choose a bright splash of colour to differentiate your style that is destined to be marked in memory and time.

## WOODY

Through reinterpreted details and a classical style inspired by the 50s, Woody is revived in a modern and passionate form. It is available in different to-be-discovered colours: from classical shades to the brightest nuances.

col. 7007-M col. 519 col. 206

col. 228 col. 805 col. 1203 col. 1205

col. 1481 col. 1891 col. 1952 col. 2890

col. 1170 col. 1487 col. 3565

col. 8503 col. AB1882 col. AB3492

cal. 47 col. 7007 / BXL cal. 51 col. 7007 cal. 51 col. 7007 cal. 51 col. 7007-M