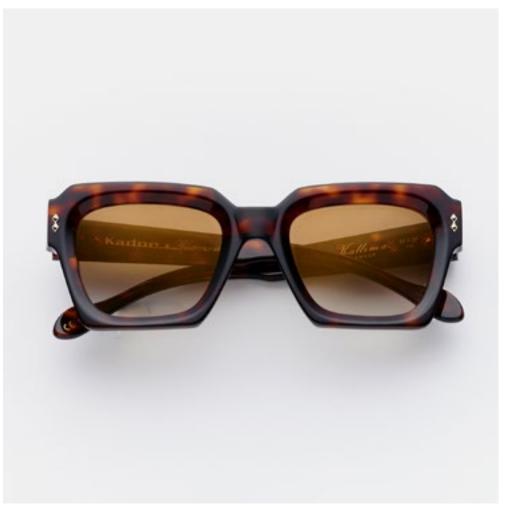

# KALLIMA

The delicate lines of Kallima recall a butterfly, symbolising grace, lightness, and beauty, like a subtle fluttering of wings that brings out the essence of femininity

col. 7007 / BXL col. 7007 / BXL smoke