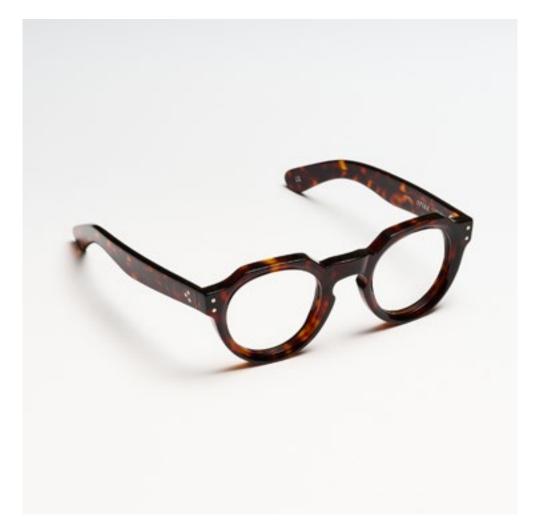

# PREMIUM 1

Premium 1 features clean lines teamed with acetates in timeless colours and is suitable for complementing a discreet, refined style.

cal. 52 - col. 7007

cal. 52 - col. 7007 / BXLR

cal. 52 - col. 7007-M / BXLR-M

cal. 52 - col. 519

cal. 55 - col. N86-M cal. 55 - col. 3571 cal. 52 - col. 7007 amber cal. 55 - col. 7007 smoke