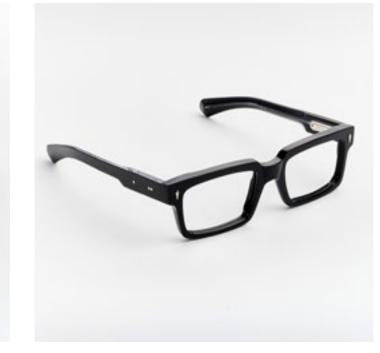

# PREMIUM 1

Premium 1 features clean lines teamed with acetates in timeless colours and is suitable for complementing a discreet, refined style.

cal. 52 - col. 7007

cal. 52 - col. 7007 / BXLR

cal. 52 - col. 7007-M / BXLR-M

cal. 52 - col. 519

cal. 55 - col. N86-M cal. 55 - col. 3571 cal. 52 - col. 7007 amber cal. 55 - col. 7007 smoke