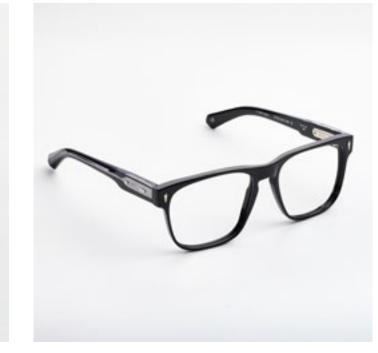

# KAPOTE

Simplicity of lines marries the omnipresent accuracy in this frame's peculiarities. The man who goes for Kapote focuses on classical shapes enrichened by sophisticated details conceived to create a harmonious ensemble. These glasses makes you find the right balance, perfect to make you timeless.

#### KAPOTE

#### Kapote

is a model made from acetate that presents a classical and elegant frame whose shape is wide and squarish; thanks to the two tones joints set by hand this model assumes a sophisticated and unique soul.