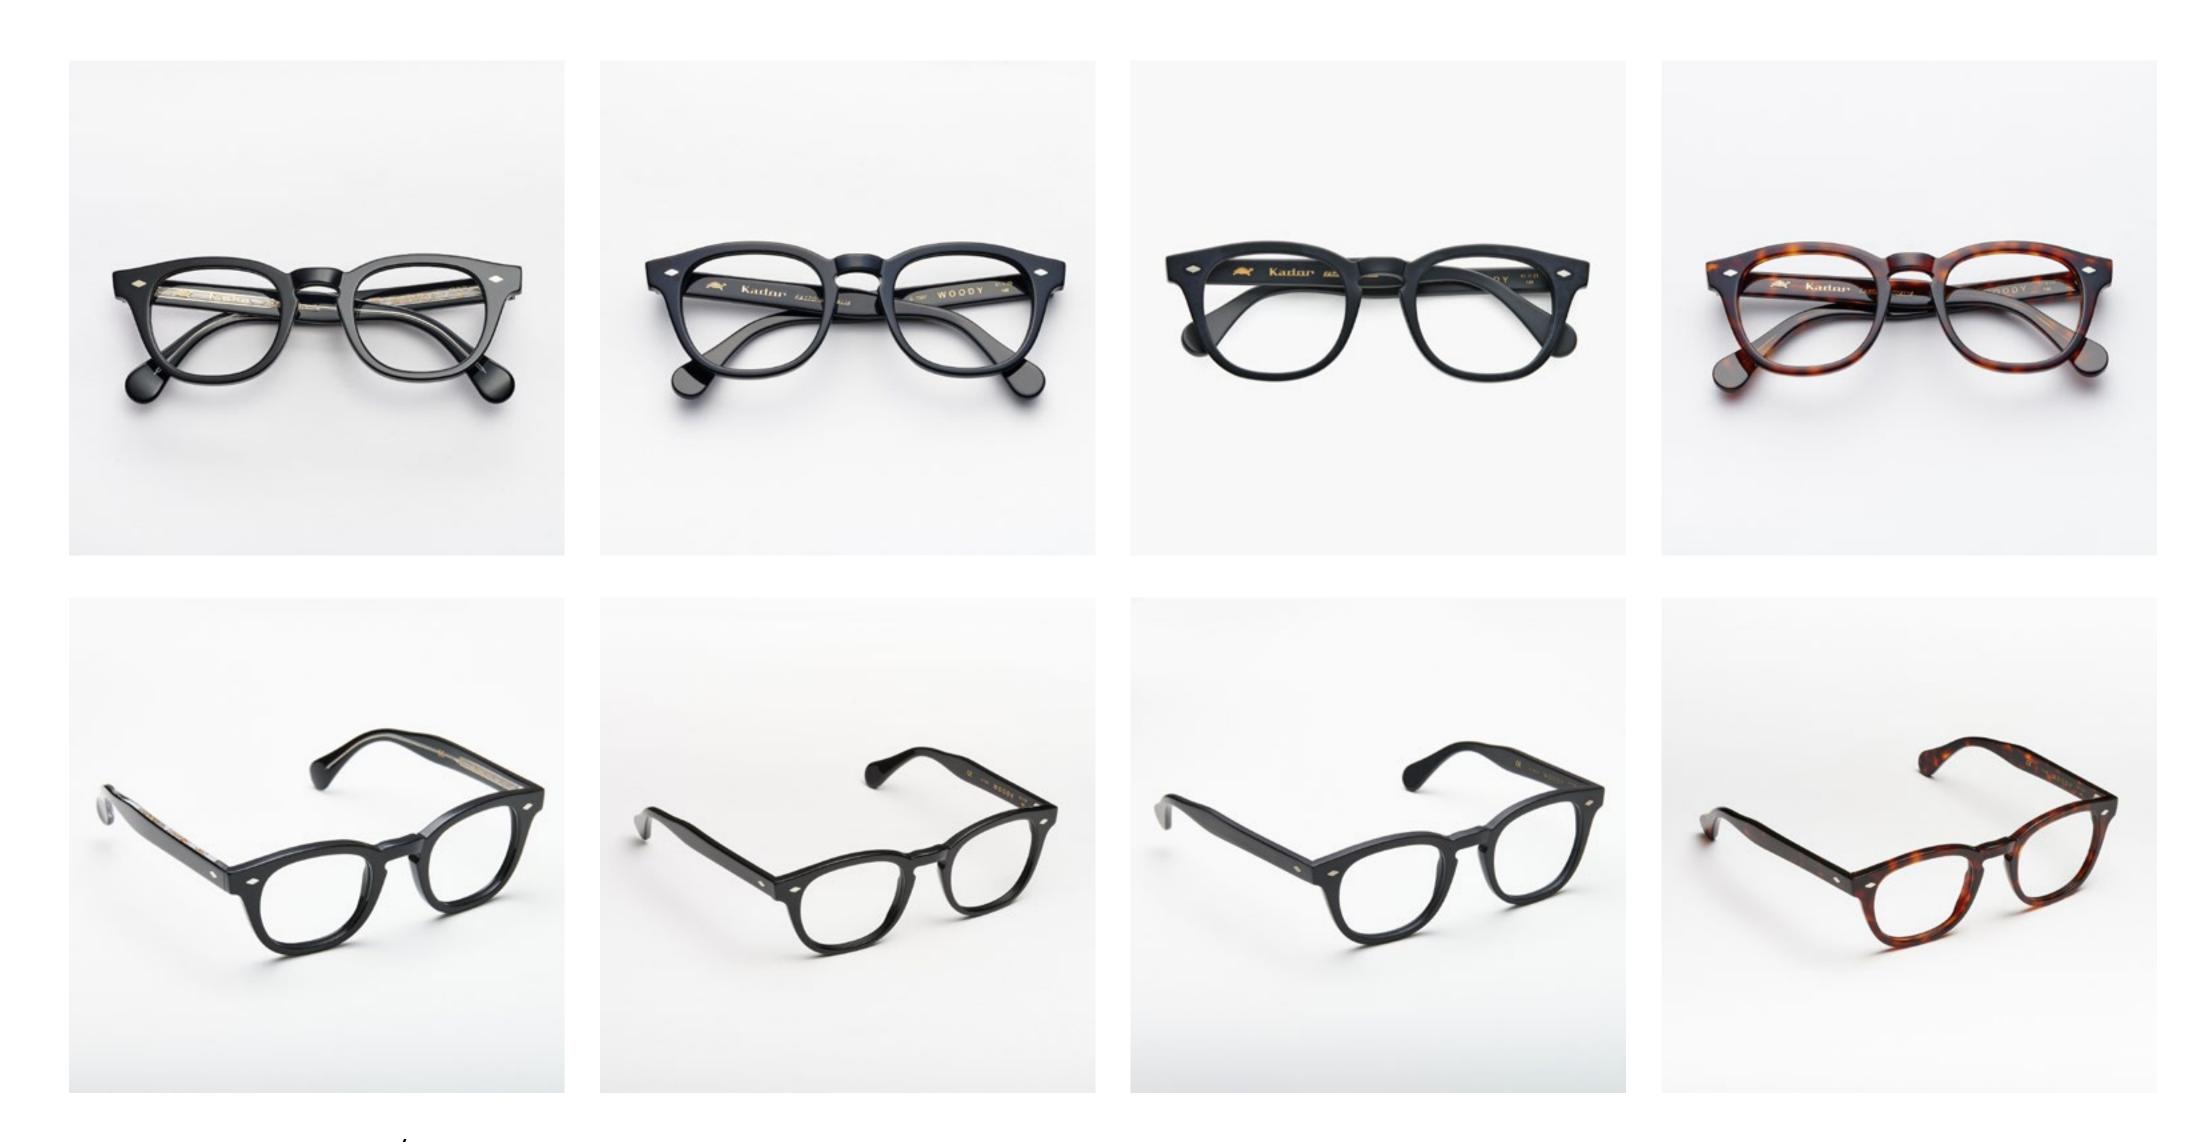

#### WOODY

Woody is an expression of harmony between the past and modernity. Characterised by an iconic style surrounded by a fifties-inspired halo, these astonishing glasses will make you dive right into the past, where, by rediscovering the fashion of a long-gone time with brand new eyes, you will awaken the style icon in you. Choose a bright splash of colour to differentiate your style that is destined to be marked in memory and time.

## WOODY

Through reinterpreted details and a classical style inspired by the 50s, Woody is revived in a modern and passionate form. It is available in different to-be-discovered colours: from classical shades to the brightest nuances.

col. 7007-M col. 519 col. 206

col. 228 col. 805 col. 1203 col. 1205

col. 1481 col. 1891 col. 1952 col. 2890

col. 1170 col. 1487 col. 3565

col. 8503 col. AB1882 col. AB3492

cal. 47 col. 7007 / BXL cal. 51 col. 7007 cal. 51 col. 7007 cal. 51 col. 7007-M