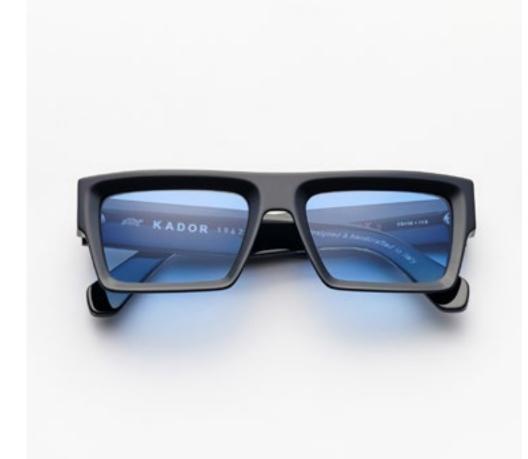

# PREMIUM 1

Premium 1 features clean lines teamed with acetates in timeless colours and is suitable for complementing a discreet, refined style.

cal. 52 - col. 7007

cal. 52 - col. 7007 / BXLR

cal. 52 - col. 7007-M / BXLR-M

cal. 52 - col. 519

cal. 55 - col. N86-M cal. 55 - col. 3571 cal. 52 - col. 7007 amber cal. 55 - col. 7007 smoke