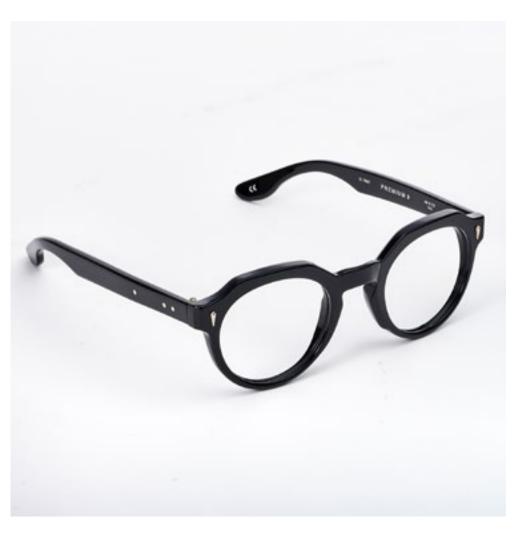

# PREMIUM 1

Premium 1 features clean lines teamed with acetates in timeless colours and is suitable for complementing a discreet, refined style.

cal. 52 - col. 7007

cal. 52 - col. 7007 / BXLR

cal. 52 - col. 7007-M / BXLR-M