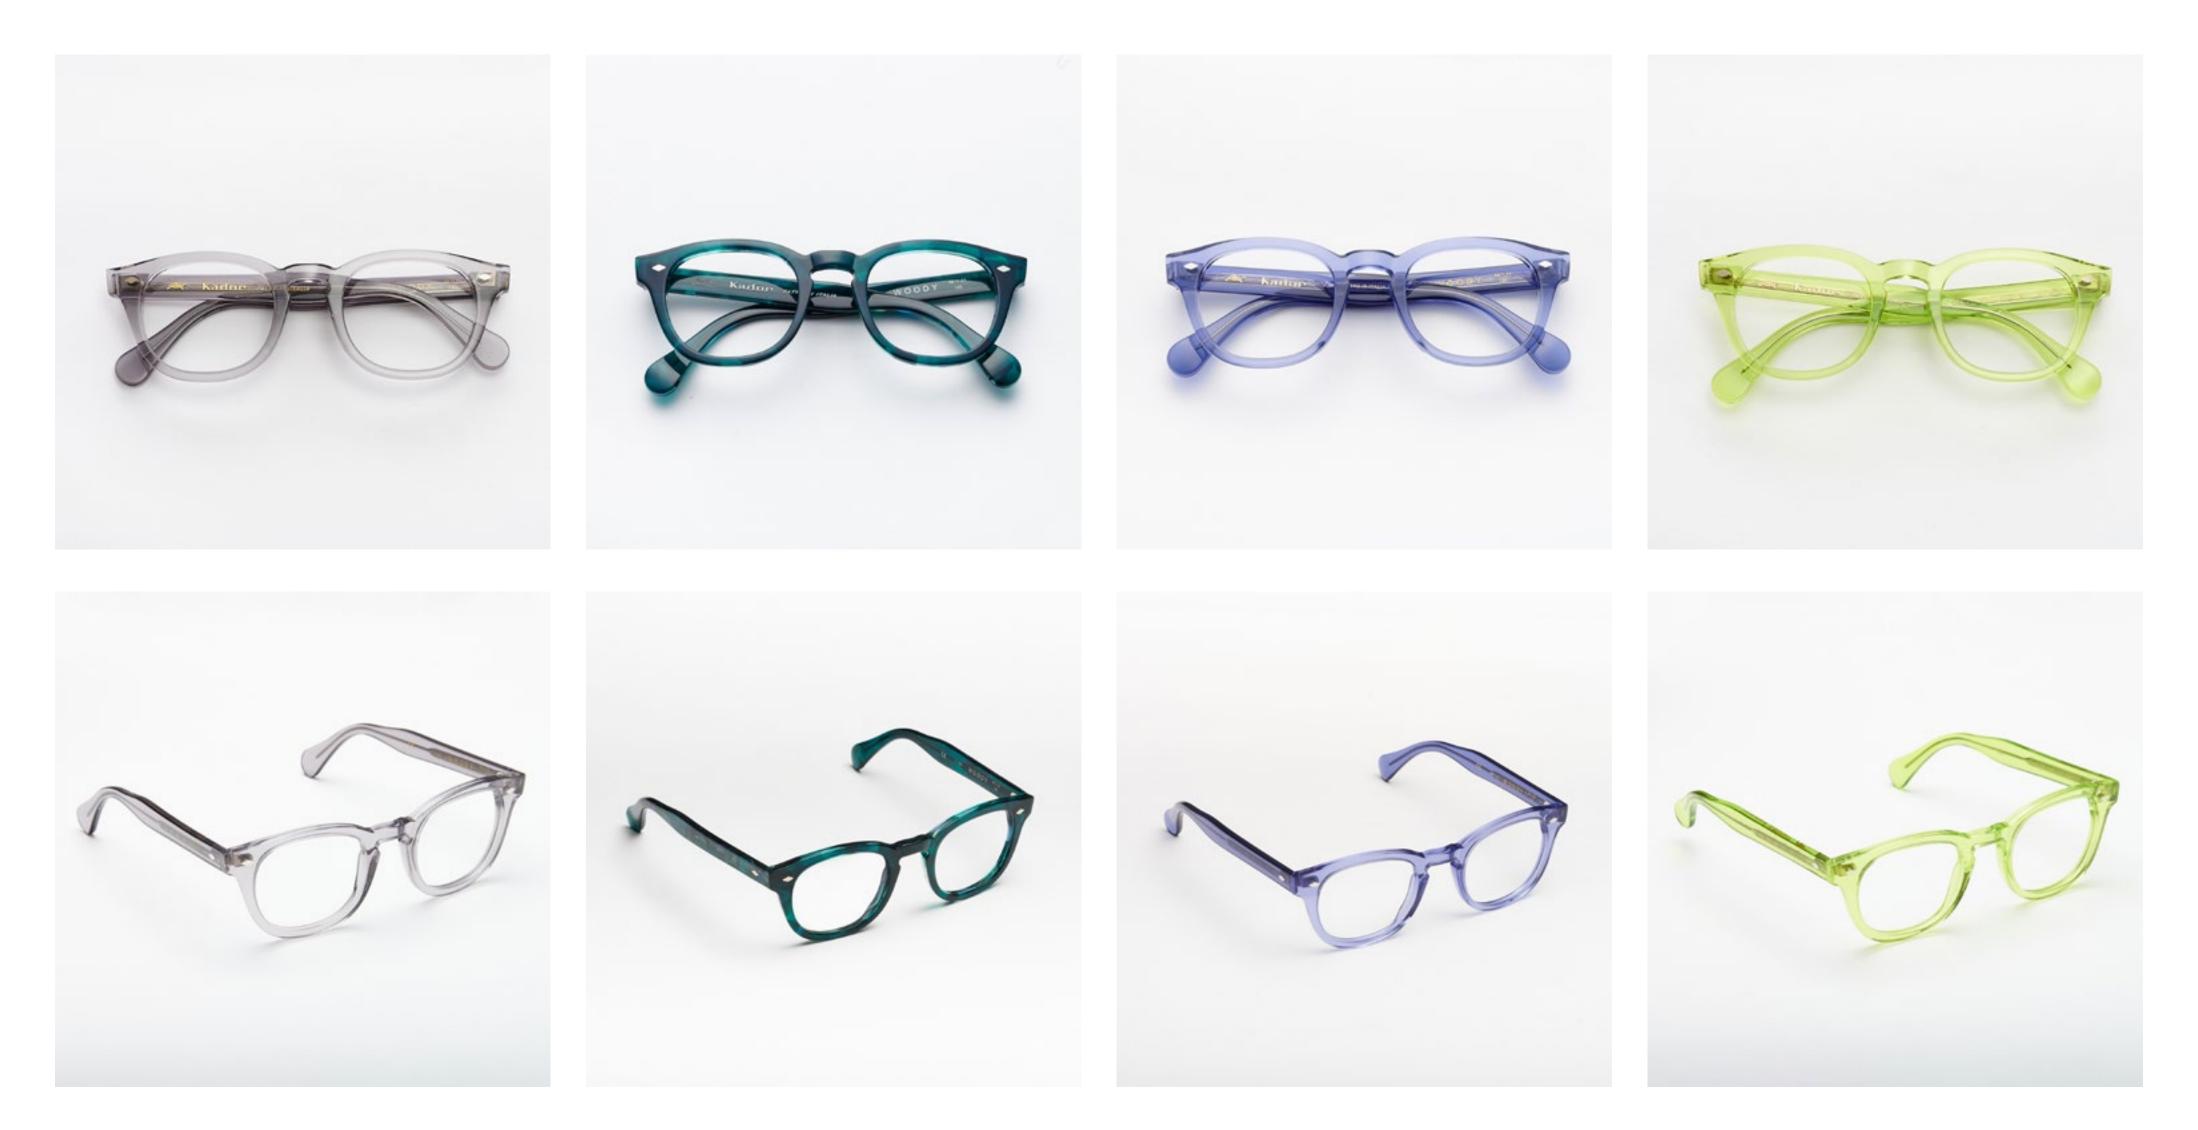

#### WOODY

Woody is an expression of harmony between the past and modernity. Characterised by an iconic style surrounded by a fifties-inspired halo, these astonishing glasses will make you dive right into the past, where, by rediscovering the fashion of a long-gone time with brand new eyes, you will awaken the style icon in you. Choose a bright splash of colour to differentiate your style that is destined to be marked in memory and time.

## WOODY

Through reinterpreted details and a classical style inspired by the 50s, Woody is revived in a modern and passionate form. It is available in different to-be-discovered colours: from classical shades to the brightest nuances.

col. 7007-M col. 519 col. 206

col. 228 col. 805 col. 1203 col. 1205

col. 1481 col. 1891 col. 1952 col. 2890

col. 1170 col. 1487 col. 3565

col. 8503 col. AB1882 col. AB3492

cal. 47 col. 7007 / BXL cal. 51 col. 7007 cal. 51 col. 7007 cal. 51 col. 7007-M