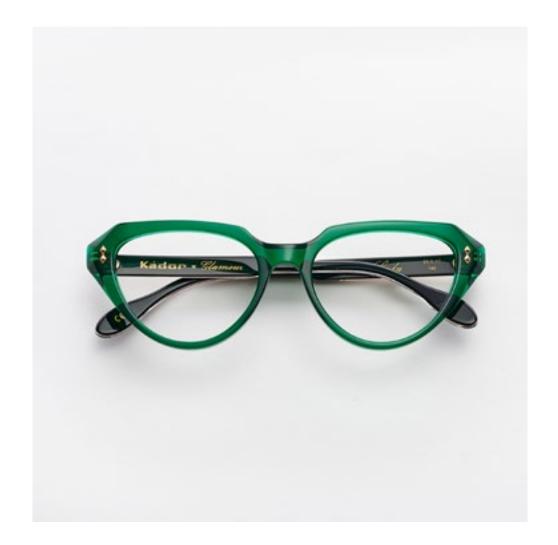

# LOLA

Seducing design and meticulously refined details, Lola Glamour is the perfect frame for a fascinating woman who wants to always have an accessory to testify her elegance by her side.

col. BXL / BXLR

col. EP2 col. 1891R col. 2600 / BXLR