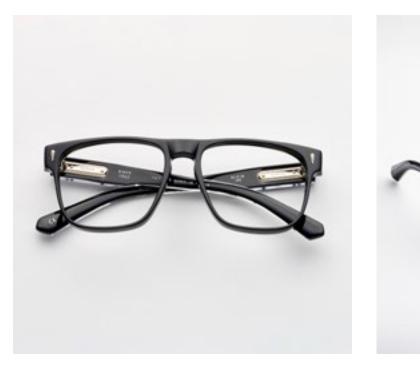

# PREMIUM 2

Premium 2 combines distinctive lines with beautiful details set into the front, exclusive Kador logo hinges and three star shaped pins riveted to the sides for a design that enhances the expression of the wearer.

col. 7007 / BXL

col. 7007-M / BXL-M

col. 519

col. 519-M

col. 1359 / 811 col. 1359-M / 811-M col. N20-M

col. 1370 col. 3571 col. 1203

The strong, squared structure of Premium 7 has been designed to bring out the entire character of a man seeking a strong, powerful style.