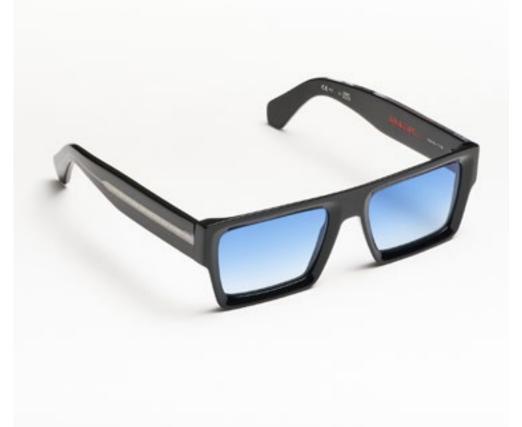

# PREMIUM 1

Premium 1 features clean lines teamed with acetates in timeless colours and is suitable for complementing a discreet, refined style.

cal. 52 - col. 7007

cal. 52 - col. 7007 / BXLR

cal. 52 - col. 7007-M / BXLR-M

cal. 52 - col. 519

cal. 55 - col. N86-M cal. 55 - col. 3571 cal. 52 - col. 7007 amber cal. 55 - col. 7007 smoke