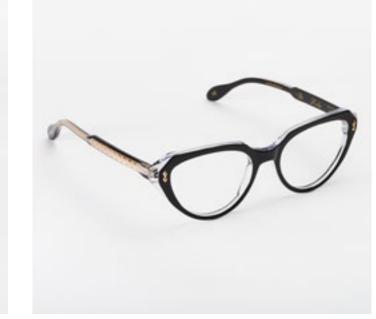

# LOLA

Seducing design and meticulously refined details, Lola Glamour is the perfect frame for a fascinating woman who wants to always have an accessory to testify her elegance by her side.

col. BXL / BXLR

col. EP2 col. 1891R col. 2600 / BXLR