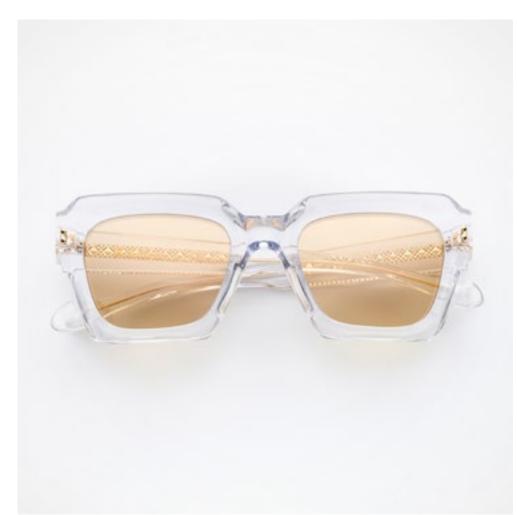

# PREMIUM 1

Premium 1 features clean lines teamed with acetates in timeless colours and is suitable for complementing a discreet, refined style.

cal. 52 - col. 7007

cal. 52 - col. 7007 / BXLR

cal. 52 - col. 7007-M / BXLR-M

cal. 52 - col. 519

cal. 55 - col. N86-M cal. 55 - col. 3571 cal. 52 - col. 7007 amber cal. 55 - col. 7007 smoke