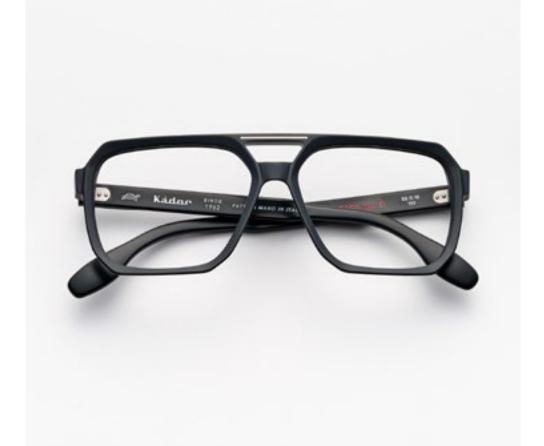

# PREMIUM 1

Premium 1 features clean lines teamed with acetates in timeless colours and is suitable for complementing a discreet, refined style.

cal. 52 - col. 7007

cal. 52 - col. 7007 / BXLR

cal. 52 - col. 7007-M / BXLR-M

cal. 52 - col. 519

cal. 55 - col. N86-M cal. 55 - col. 3571 cal. 52 - col. 7007 amber cal. 55 - col. 7007 smoke