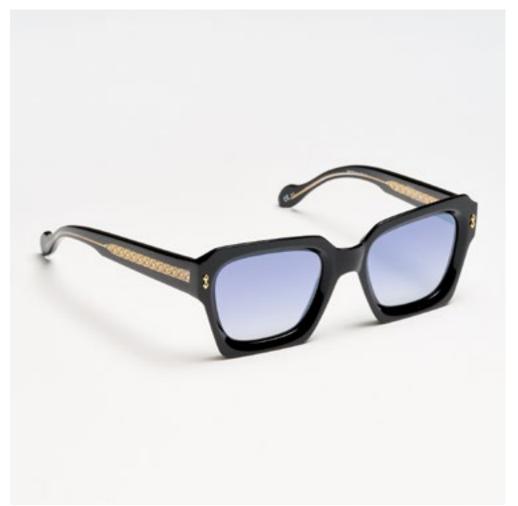

# PREMIUM 2

Premium 2 combines distinctive lines with beautiful details set into the front, exclusive Kador logo hinges and three star shaped pins riveted to the sides for a design that enhances the expression of the wearer.

col. 7007 / BXL

col. 7007-M / BXL-M

col. 519

col. 519-M

col. 1359 / 811 col. 1359-M / 811-M col. N20-M

col. 1370 col. 3571 col. 1203

The strong, squared structure of Premium 7 has been designed to bring out the entire character of a man seeking a strong, powerful style.