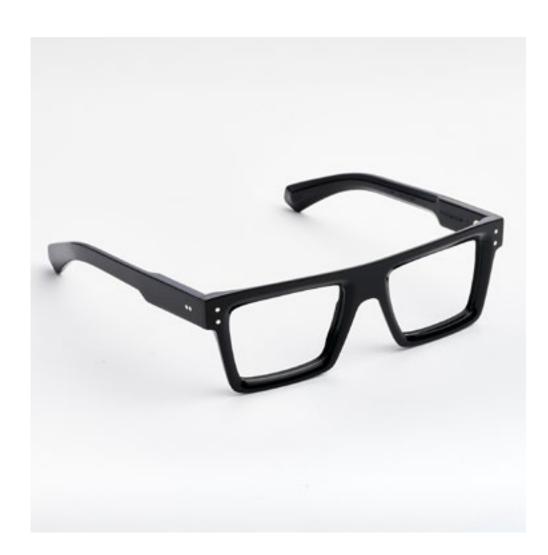

# PREMIUM 2

Premium 2 combines distinctive lines with beautiful details set into the front, exclusive Kador logo hinges and three star shaped pins riveted to the sides for a design that enhances the expression of the wearer.

col. 7007 / BXL

col. 7007-M / BXL-M

col. 519

col. 519-M

col. 1359 / 811 col. 1359-M / 811-M col. N20-M

col. 1370 col. 3571 col. 1203

The strong, squared structure of Premium 7 has been designed to bring out the entire character of a man seeking a strong, powerful style.