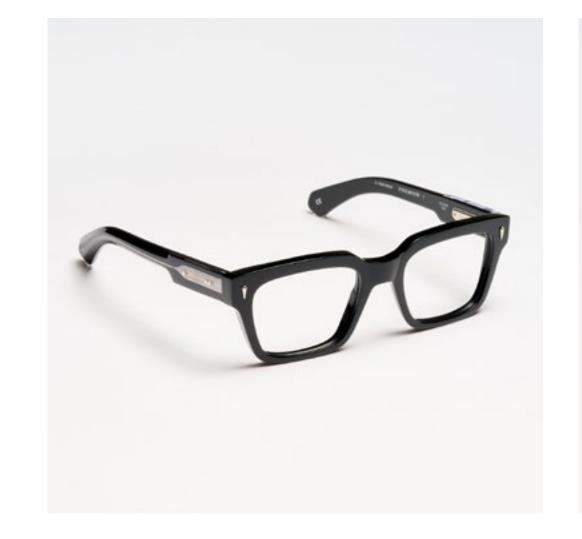

# PREMIUM 2

Premium 2 combines distinctive lines with beautiful details set into the front, exclusive Kador logo hinges and three star shaped pins riveted to the sides for a design that enhances the expression of the wearer.

col. 7007 / BXL

col. 7007-M / BXL-M

col. 519

col. 519-M

col. 1359 / 811 col. 1359-M / 811-M col. N20-M

col. 1370 col. 3571 col. 1203

The strong, squared structure of Premium 7 has been designed to bring out the entire character of a man seeking a strong, powerful style.