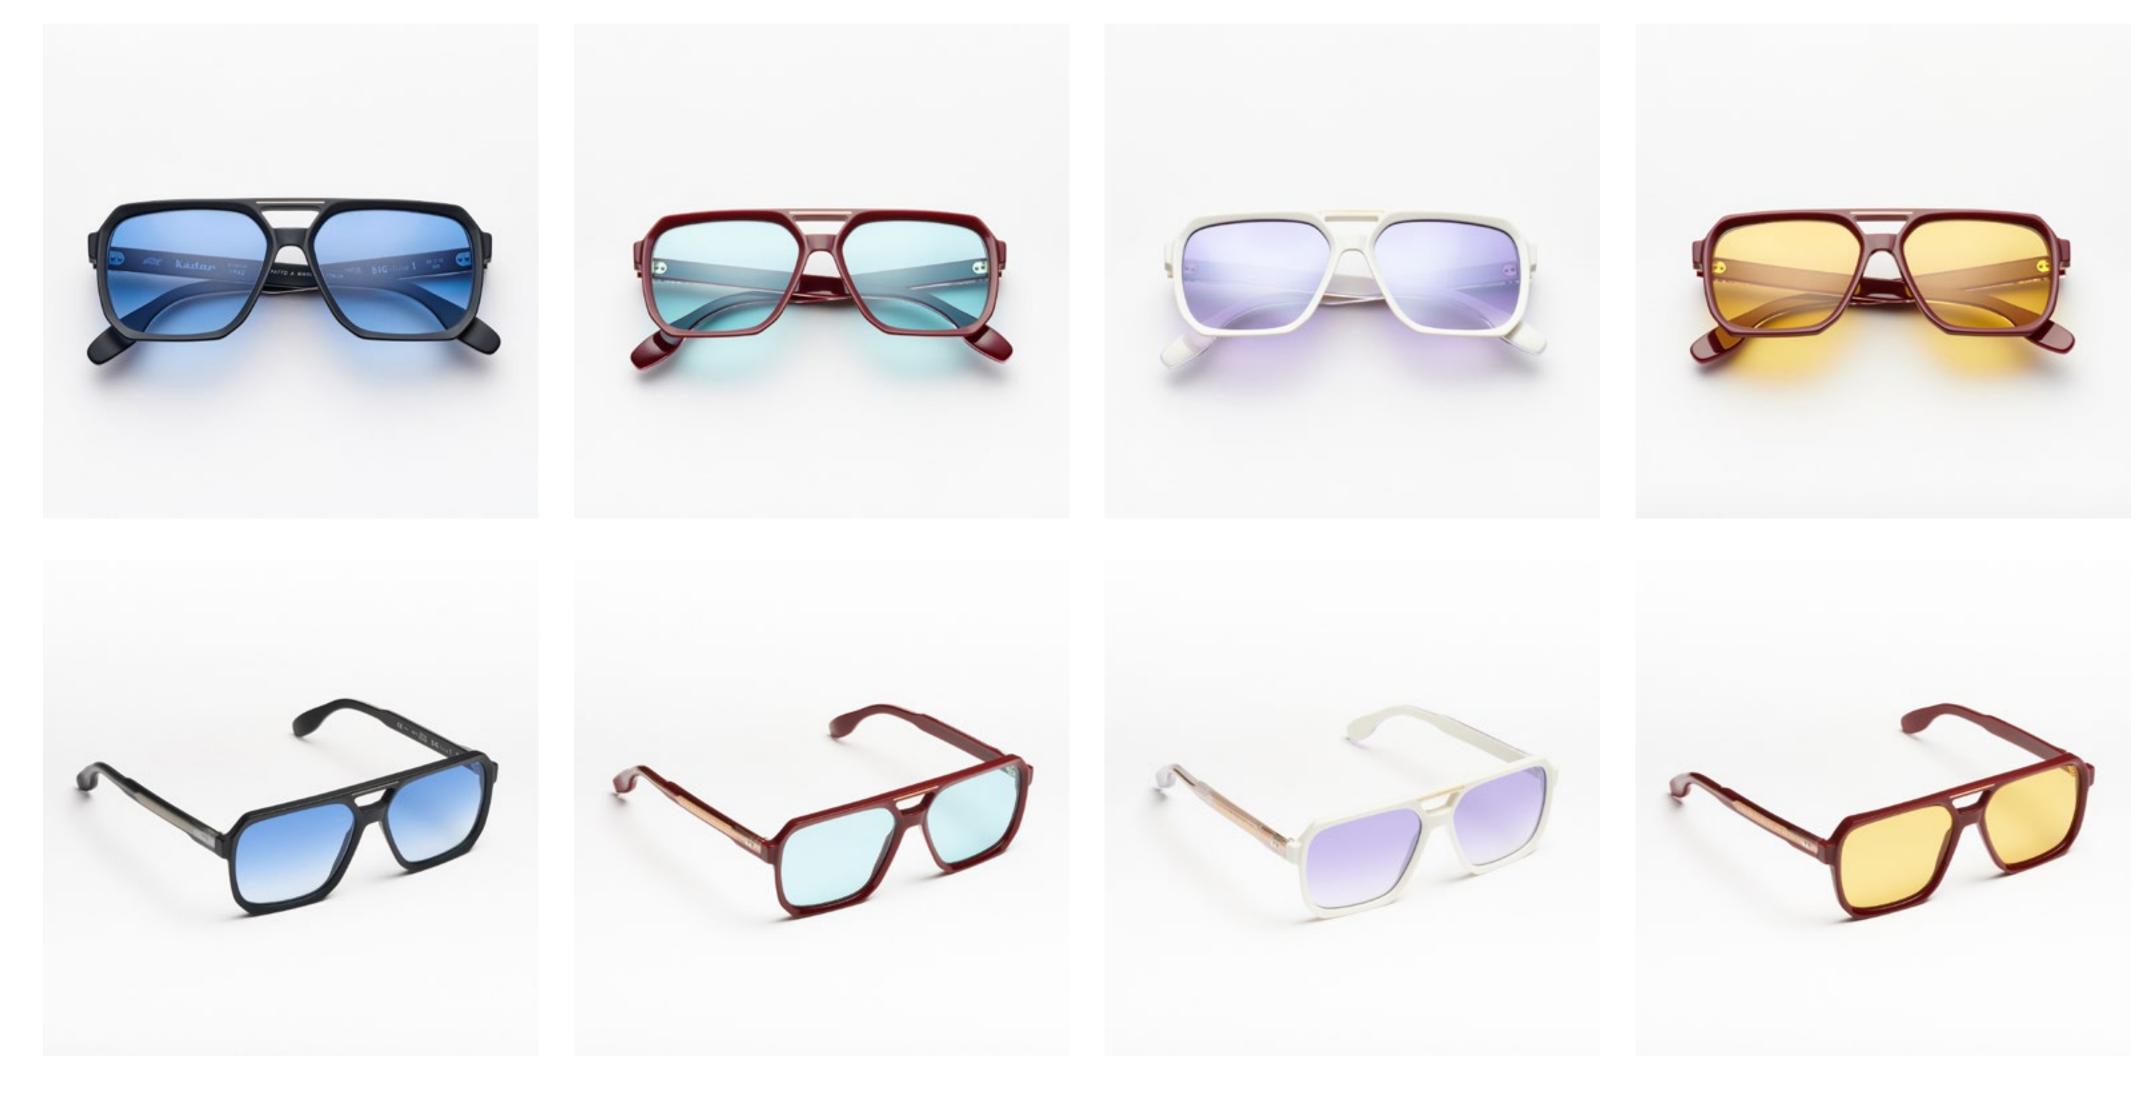

#### BIG LINE 1

A collection of oversize frames characterised by definite and extraordinary shapes and realised thanks to the best natural acetates, Big Line is processed following traditional craftsmanship techniques combined with the finest technologies. The exceptional size of Big glasses converges in sharp and wide lines that develop into a modern and embracing design able to combine size, lightness, and comfort in a perfectly balanced way. This collection's design is based on architectural features identified by discrete thickness that result in wide and spacious shapes inspired by people who love living a simple life yet not giving up on greatness.

# BIG LINE 1

Frame with a strong and slightly over-the-top personality, Big Line 1 is designed for those who are not afraid to be seen thanks to their individuality.

col. 7007 col. 7007 / BXLR col. 7007-M

col. 7007-M / BXLR-M col. 519 col. 519-M col. 519-M

col. 1203-M col. MIELE col. 1298 col. 1370

col. 2222 col. 1481 col. T71

col. S07 - 7007 / BXL ochre fl. silver

col. S08 - 1203 violet

col. S09 - 7007-M / BXLR-M smoke

col. S10 - 7007 / BXLR orange

col. S12 - 519 light blu grad.

col. S13 - 519-M pink

col. S14 - 7007-M / BXLR-M turquoise

col. S15 - 1203-M light blu mirr.

col. S16 - 7007-M / BXLR-M light blu grad.

col. S19 - 1370 turquoise

col. S20 - 1298 violet

col. S21 - 1370 amber

col. S22 - 1298 light blu grad.

col. S23 - MIELE light blu grad.

col. S25 7007 / BXLR light blu grad.