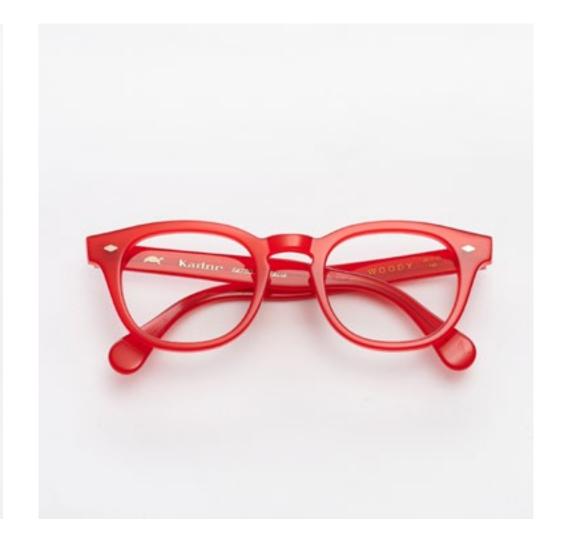

#### WOODY

Woody is an expression of harmony between the past and modernity. Characterised by an iconic style surrounded by a fifties-inspired halo, these astonishing glasses will make you dive right into the past, where, by rediscovering the fashion of a long-gone time with brand new eyes, you will awaken the style icon in you. Choose a bright splash of colour to differentiate your style that is destined to be marked in memory and time.

## WOODY

Through reinterpreted details and a classical style inspired by the 50s, Woody is revived in a modern and passionate form. It is available in different to-be-discovered colours: from classical shades to the brightest nuances.