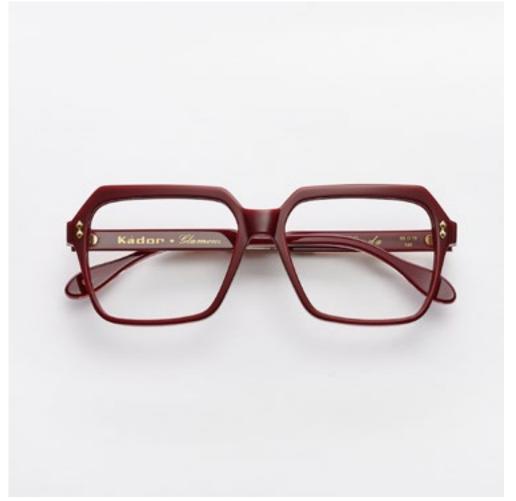

# KAPOTE

Simplicity of lines marries the omnipresent accuracy in this frame's peculiarities. The man who goes for Kapote focuses on classical shapes enrichened by sophisticated details conceived to create a harmonious ensemble. These glasses makes you find the right balance, perfect to make you timeless.

#### KAPOTE

#### Kapote

is a model made from acetate that presents a classical and elegant frame whose shape is wide and squarish; thanks to the two tones joints set by hand this model assumes a sophisticated and unique soul.

col. 7007 col. 519

col. 2548 / 519 col. 641196 col. L54