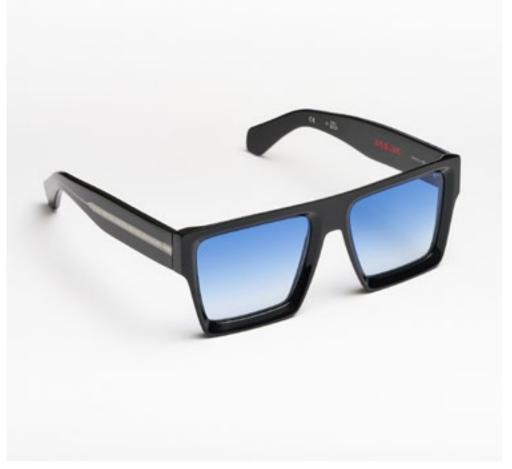

# PREMIUM 1

Premium 1 features clean lines teamed with acetates in timeless colours and is suitable for complementing a discreet, refined style.

cal. 52 - col. 7007

cal. 52 - col. 7007 / BXLR

cal. 52 - col. 7007-M / BXLR-M

cal. 52 - col. 519

cal. 55 - col. N86-M cal. 55 - col. 3571 cal. 52 - col. 7007 amber cal. 55 - col. 7007 smoke