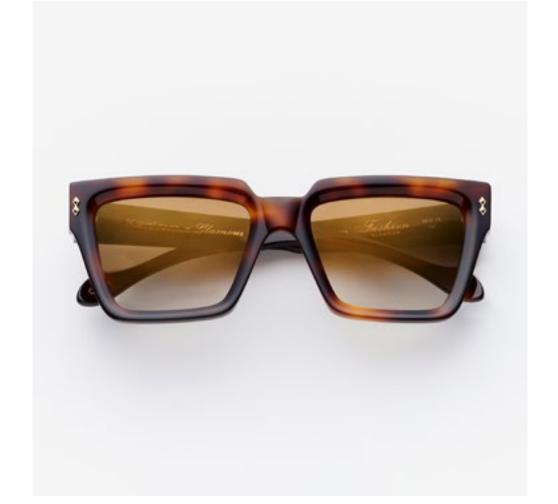

# PREMIUM 2

Premium 2 combines distinctive lines with beautiful details set into the front, exclusive Kador logo hinges and three star shaped pins riveted to the sides for a design that enhances the expression of the wearer.

col. 7007 / BXL

col. 7007-M / BXL-M

col. 519

col. 519-M

col. 1359 / 811 col. 1359-M / 811-M col. N20-M

col. 1370 col. 3571 col. 1203

The strong, squared structure of Premium 7 has been designed to bring out the entire character of a man seeking a strong, powerful style.