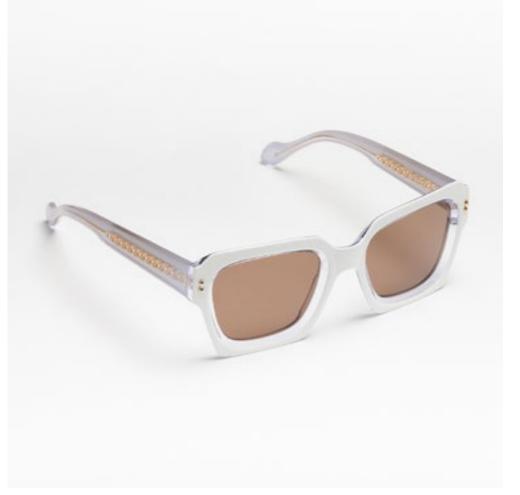

# KALLIMA

The delicate lines of Kallima recall a butterfly, symbolising grace, lightness, and beauty, like a subtle fluttering of wings that brings out the essence of femininity

col. 7007 / BXL col. 7007 / BXL smoke

col. 7007 / BXL smoke grad. mirr. slv

col. 519 brown

col. 519 smoke mirr. blu

col. 1203 gold

col. 1203 smoke mirr. blu

col. AB1939 light blu grad.

col. BA46A brown

col. PHB983 / 7007 brown grad