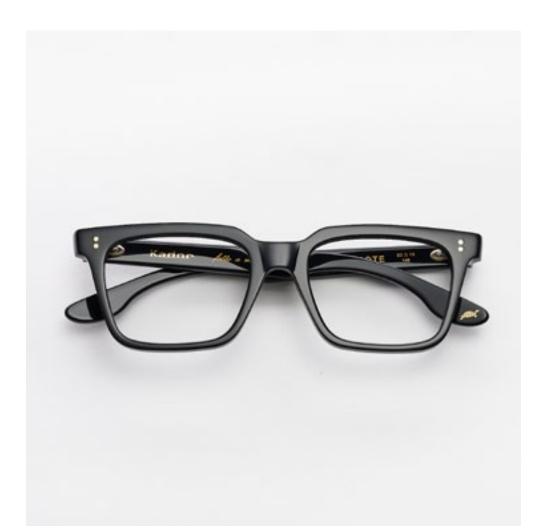

# KAPOTE

Simplicity of lines marries the omnipresent accuracy in this frame's peculiarities. The man who goes for Kapote focuses on classical shapes enrichened by sophisticated details conceived to create a harmonious ensemble. These glasses makes you find the right balance, perfect to make you timeless.

#### 53 ¤ 19 148

#### KAPOTE

#### Kapote

is a model made from acetate that presents a classical and elegant frame whose shape is wide and squarish; thanks to the two tones joints set by hand this model assumes a sophisticated and unique soul.

col. 7007 col. 519

col. 2548 / 519 col. 641196 col. L54