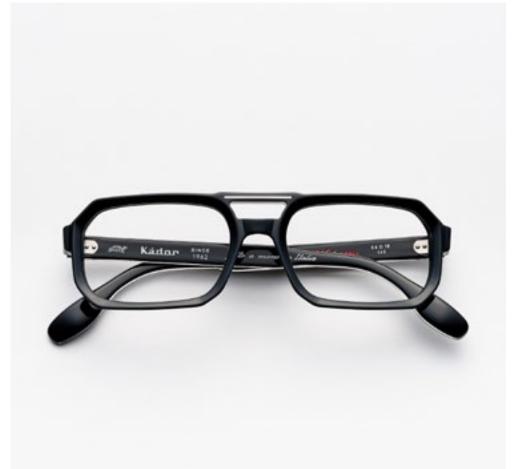

# PREMIUM 1

Premium 1 features clean lines teamed with acetates in timeless colours and is suitable for complementing a discreet, refined style.

cal. 52 - col. 7007

cal. 52 - col. 7007 / BXLR

cal. 52 - col. 7007-M / BXLR-M

cal. 52 - col. 519

cal. 55 - col. N86-M cal. 55 - col. 3571 cal. 52 - col. 7007 amber cal. 55 - col. 7007 smoke