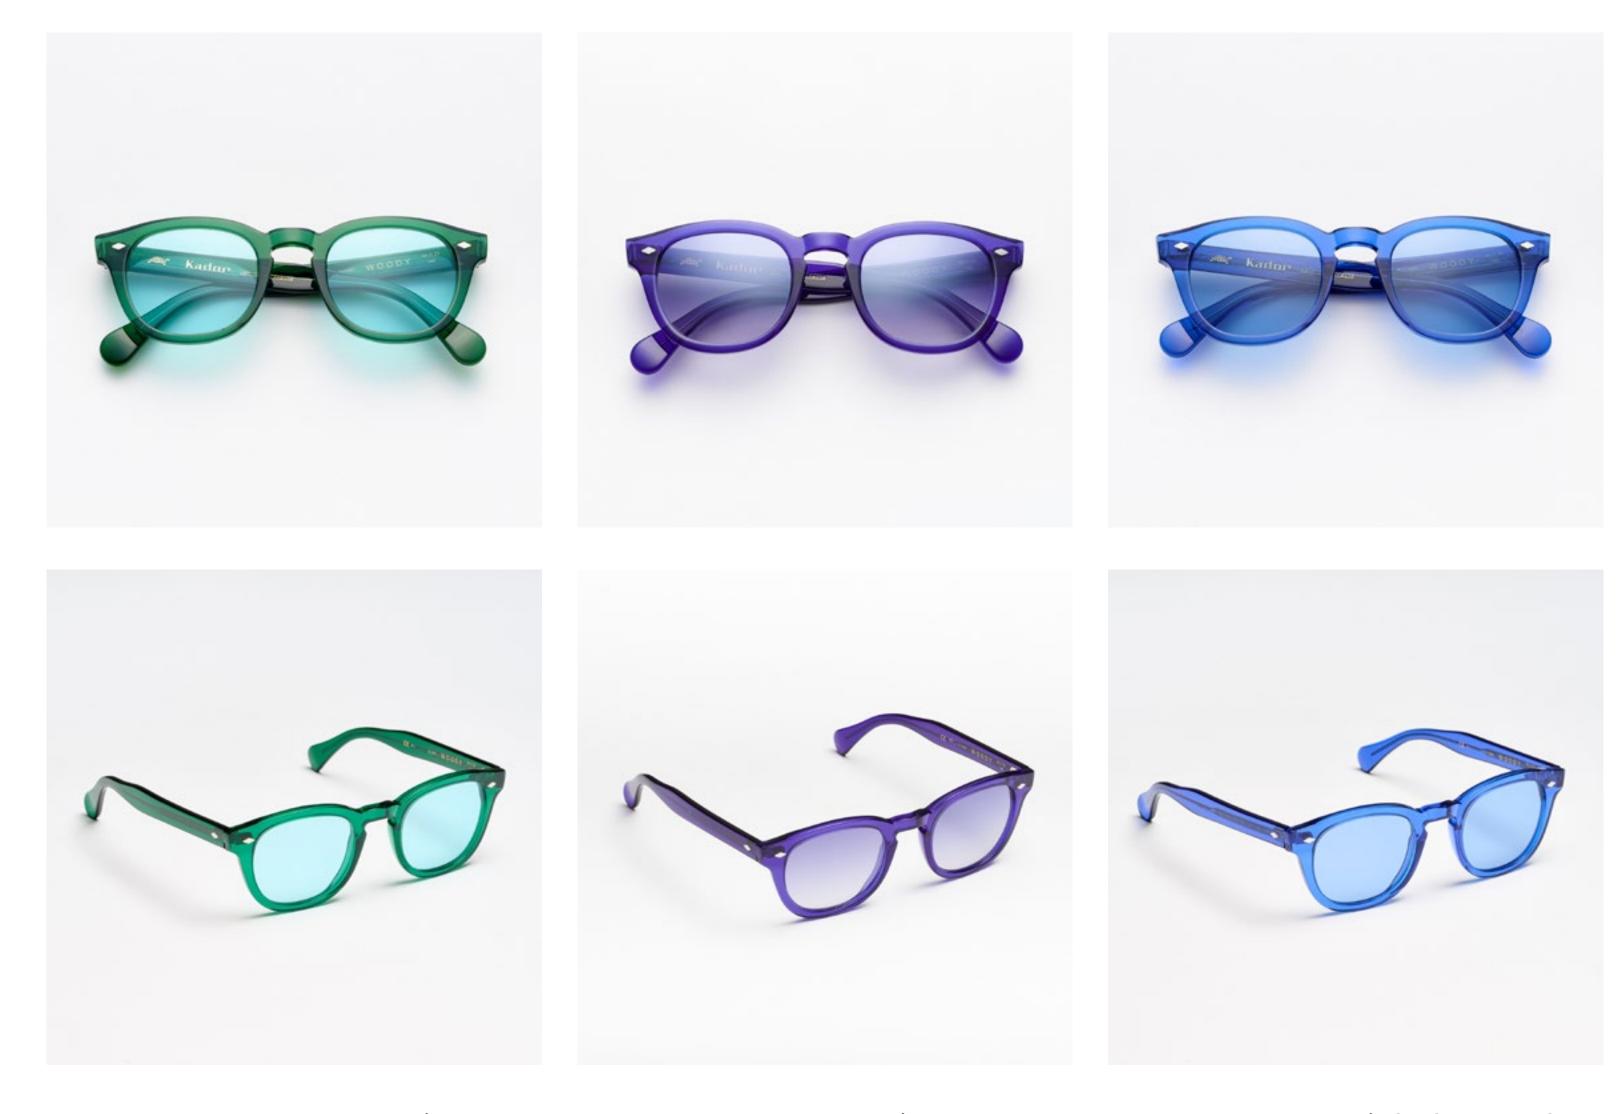

#### WOODY

Woody is an expression of harmony between the past and modernity. Characterised by an iconic style surrounded by a fifties-inspired halo, these astonishing glasses will make you dive right into the past, where, by rediscovering the fashion of a long-gone time with brand new eyes, you will awaken the style icon in you. Choose a bright splash of colour to differentiate your style that is destined to be marked in memory and time.

## WOODY

Through reinterpreted details and a classical style inspired by the 50s, Woody is revived in a modern and passionate form. It is available in different to-be-discovered colours: from classical shades to the brightest nuances.

col. 7007-M col. 519 col. 206

col. 228 col. 805 col. 1203 col. 1205

col. 1481 col. 1891 col. 1952 col. 2890

col. 1170 col. 1487 col. 3565

col. 8503 col. AB1882 col. AB3492

cal. 47 col. 7007 / BXL cal. 51 col. 7007 cal. 51 col. 7007 cal. 51 col. 7007-M

cal. 51 col. 519-M cal. 51 col. 1904 cal. 51 col. 1904-M cal. 51 col. 2600

col. S02 - 7007 / BXL yellow

col. S07 - A21 smoke

col. S08 7007 / BXL light blu grad.

col. S09 - 519 light blu grad.

col. S14 - 7007 / BXL pink

col. S15 - 1481 yellow

col. S16 - 7007-M wint. blu

col. S17 - 1203 wint. blu

col. S18 - MIELE light blu grad.

col. S20 - 7007 / BXL smoke

col. S21 - 1481 violet

col. S22 - MIELE G15

col. S25 - 1203 G15

col. S26 - 1205 turquoise

col. S27 - 7007-M smoke

col. S31 - 1487 turquoise

col. S33 - 1170 violet

col. S34 - 3565 light blu grad.

col. S37 - 8503 / 1203 light blu grad.

col. S39 - 8503 light blu grad.

col. 1891 smoke

cal. 51 col. S19 - 519 G15

cal. 51 col. S27 - 7007-M smoke

cal. 51 col. S29 - 7007 light blu grad.

cal. 51 col. S33 - 519-M light blu grad.