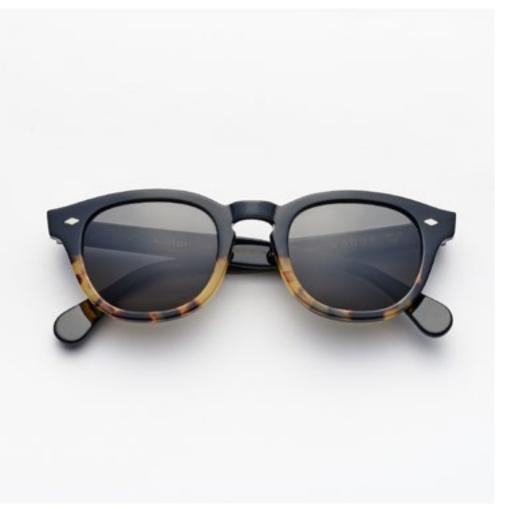

#### WOODY

Woody is an expression of harmony between the past and modernity. Characterised by an iconic style surrounded by a fifties-inspired halo, these astonishing glasses will make you dive right into the past, where, by rediscovering the fashion of a long-gone time with brand new eyes, you will awaken the style icon in you. Choose a bright splash of colour to differentiate your style that is destined to be marked in memory and time.

## WOODY

Through reinterpreted details and a classical style inspired by the 50s, Woody is revived in a modern and passionate form. It is available in different to-be-discovered colours: from classical shades to the brightest nuances.

col. 7007-M col. 519 col. 206

col. 228 col. 805 col. 1203 col. 1205

col. 1481 col. 1891 col. 1952 col. 2890

col. 1170 col. 1487 col. 3565

col. 8503 col. AB1882 col. AB3492

cal. 47 col. 7007 / BXL cal. 51 col. 7007 cal. 51 col. 7007 cal. 51 col. 7007-M