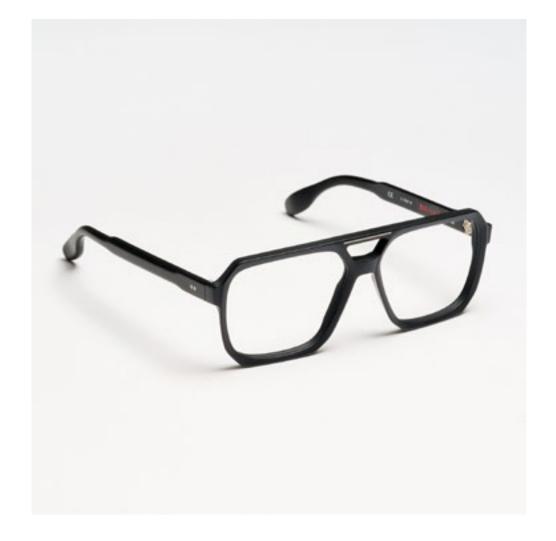

#### BIG LINE 1

A collection of oversize frames characterised by definite and extraordinary shapes and realised thanks to the best natural acetates, Big Line is processed following traditional craftsmanship techniques combined with the finest technologies. The exceptional size of Big glasses converges in sharp and wide lines that develop into a modern and embracing design able to combine size, lightness, and comfort in a perfectly balanced way. This collection's design is based on architectural features identified by discrete thickness that result in wide and spacious shapes inspired by people who love living a simple life yet not giving up on greatness.

# BIG LINE 1

Frame with a strong and slightly over-the-top personality, Big Line 1 is designed for those who are not afraid to be seen thanks to their individuality.

col. 7007 col. 7007 / BXLR col. 7007-M