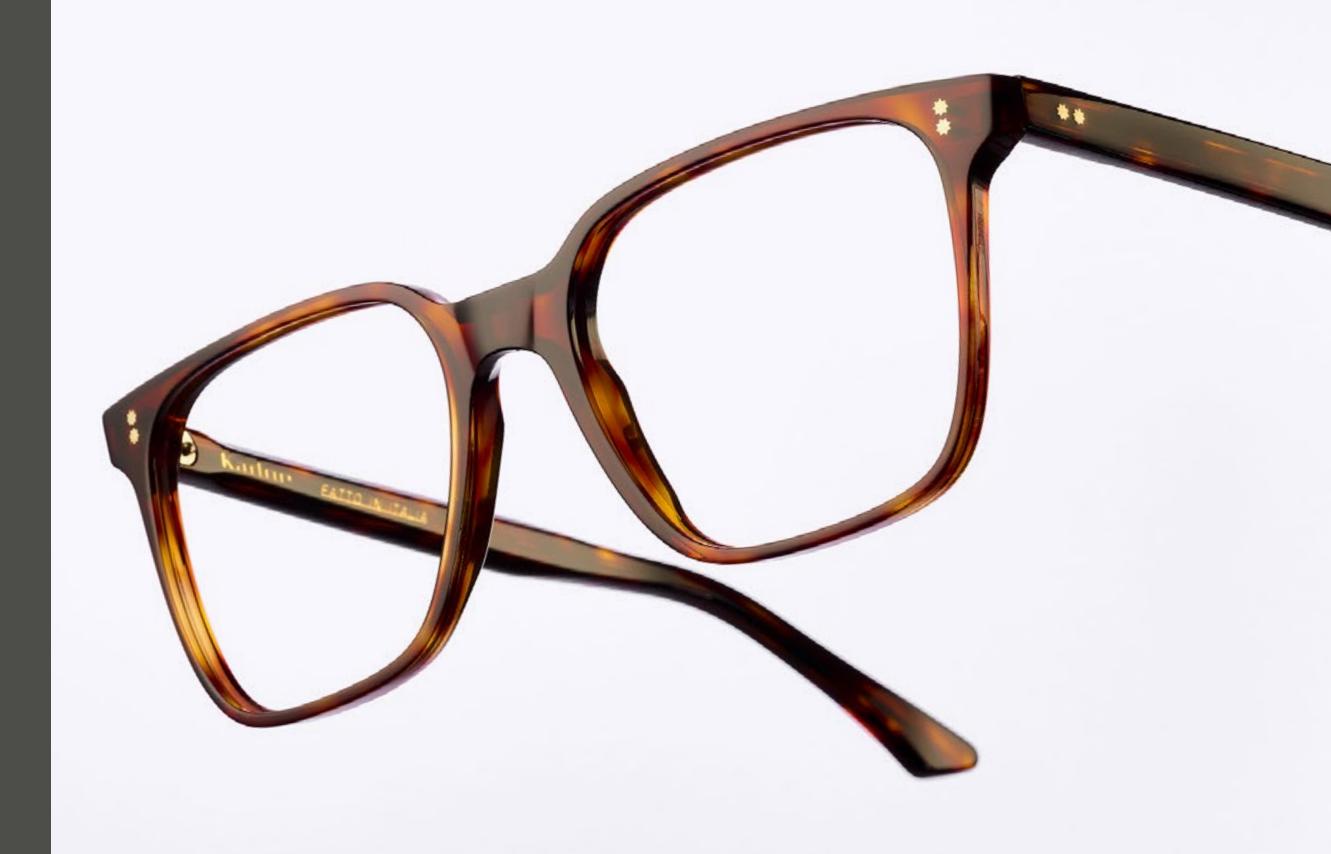

# KAPOTE

Simplicity of lines marries the omnipresent accuracy in this frame's peculiarities. The man who goes for Kapote focuses on classical shapes enrichened by sophisticated details conceived to create a harmonious ensemble. These glasses makes you find the right balance, perfect to make you timeless.

#### 53 ¤ 19 148

#### KAPOTE

#### Kapote

is a model made from acetate that presents a classical and elegant frame whose shape is wide and squarish; thanks to the two tones joints set by hand this model assumes a sophisticated and unique soul.

col. 7007 col. 519

col. 2548 / 519 col. 641196 col. L54