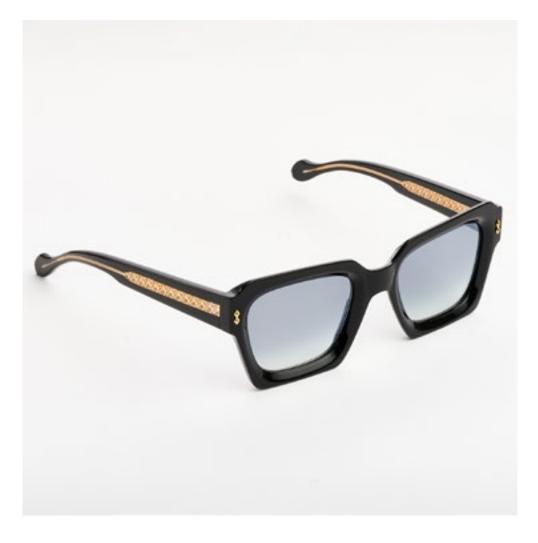

# KALLIMA

The delicate lines of Kallima recall a butterfly, symbolising grace, lightness, and beauty, like a subtle fluttering of wings that brings out the essence of femininity

col. 7007 / BXL col. 7007 / BXL smoke