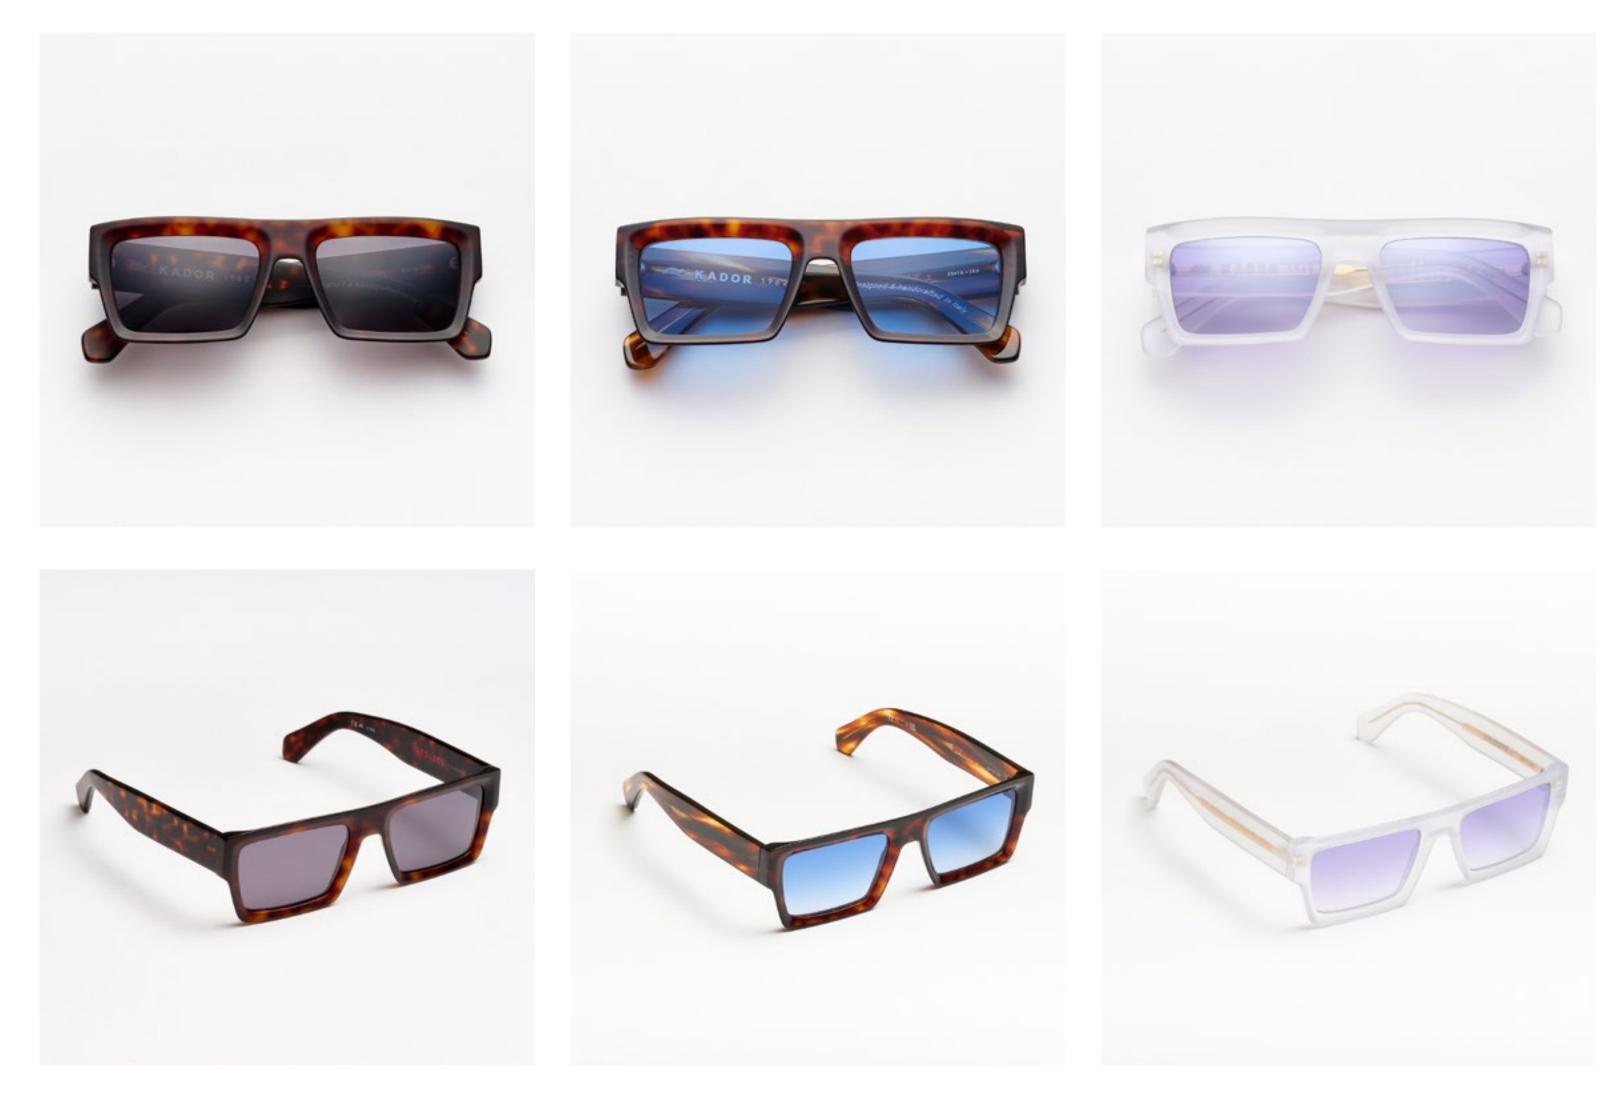

# PREMIUM 1

Premium 1 features clean lines teamed with acetates in timeless colours and is suitable for complementing a discreet, refined style.

cal. 52 - col. 7007

cal. 52 - col. 7007 / BXLR

cal. 52 - col. 7007-M / BXLR-M

cal. 52 - col. 519

cal. 55 - col. N86-M cal. 55 - col. 3571 cal. 52 - col. 7007 amber cal. 55 - col. 7007 smoke