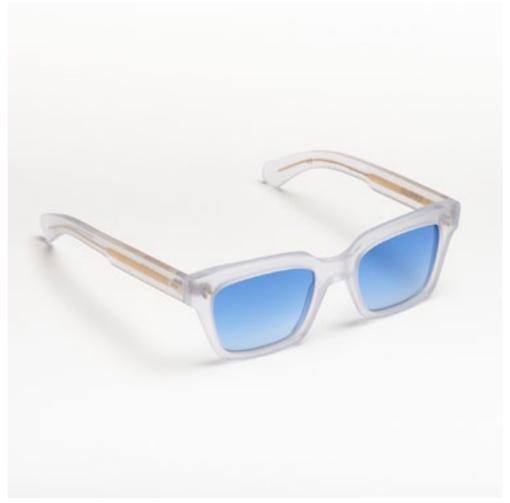

# PREMIUM 1

Premium 1 features clean lines teamed with acetates in timeless colours and is suitable for complementing a discreet, refined style.

cal. 52 - col. 7007

cal. 52 - col. 7007 / BXLR

cal. 52 - col. 7007-M / BXLR-M

cal. 52 - col. 519

cal. 55 - col. N86-M cal. 55 - col. 3571 cal. 52 - col. 7007 amber cal. 55 - col. 7007 smoke