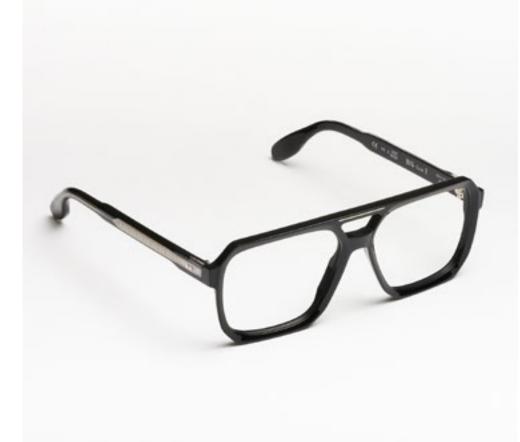

#### BIG LINE 1

A collection of oversize frames characterised by definite and extraordinary shapes and realised thanks to the best natural acetates, Big Line is processed following traditional craftsmanship techniques combined with the finest technologies. The exceptional size of Big glasses converges in sharp and wide lines that develop into a modern and embracing design able to combine size, lightness, and comfort in a perfectly balanced way. This collection's design is based on architectural features identified by discrete thickness that result in wide and spacious shapes inspired by people who love living a simple life yet not giving up on greatness.

# BIG LINE 1

Frame with a strong and slightly over-the-top personality, Big Line 1 is designed for those who are not afraid to be seen thanks to their individuality.

col. 7007 col. 7007 / BXLR col. 7007-M