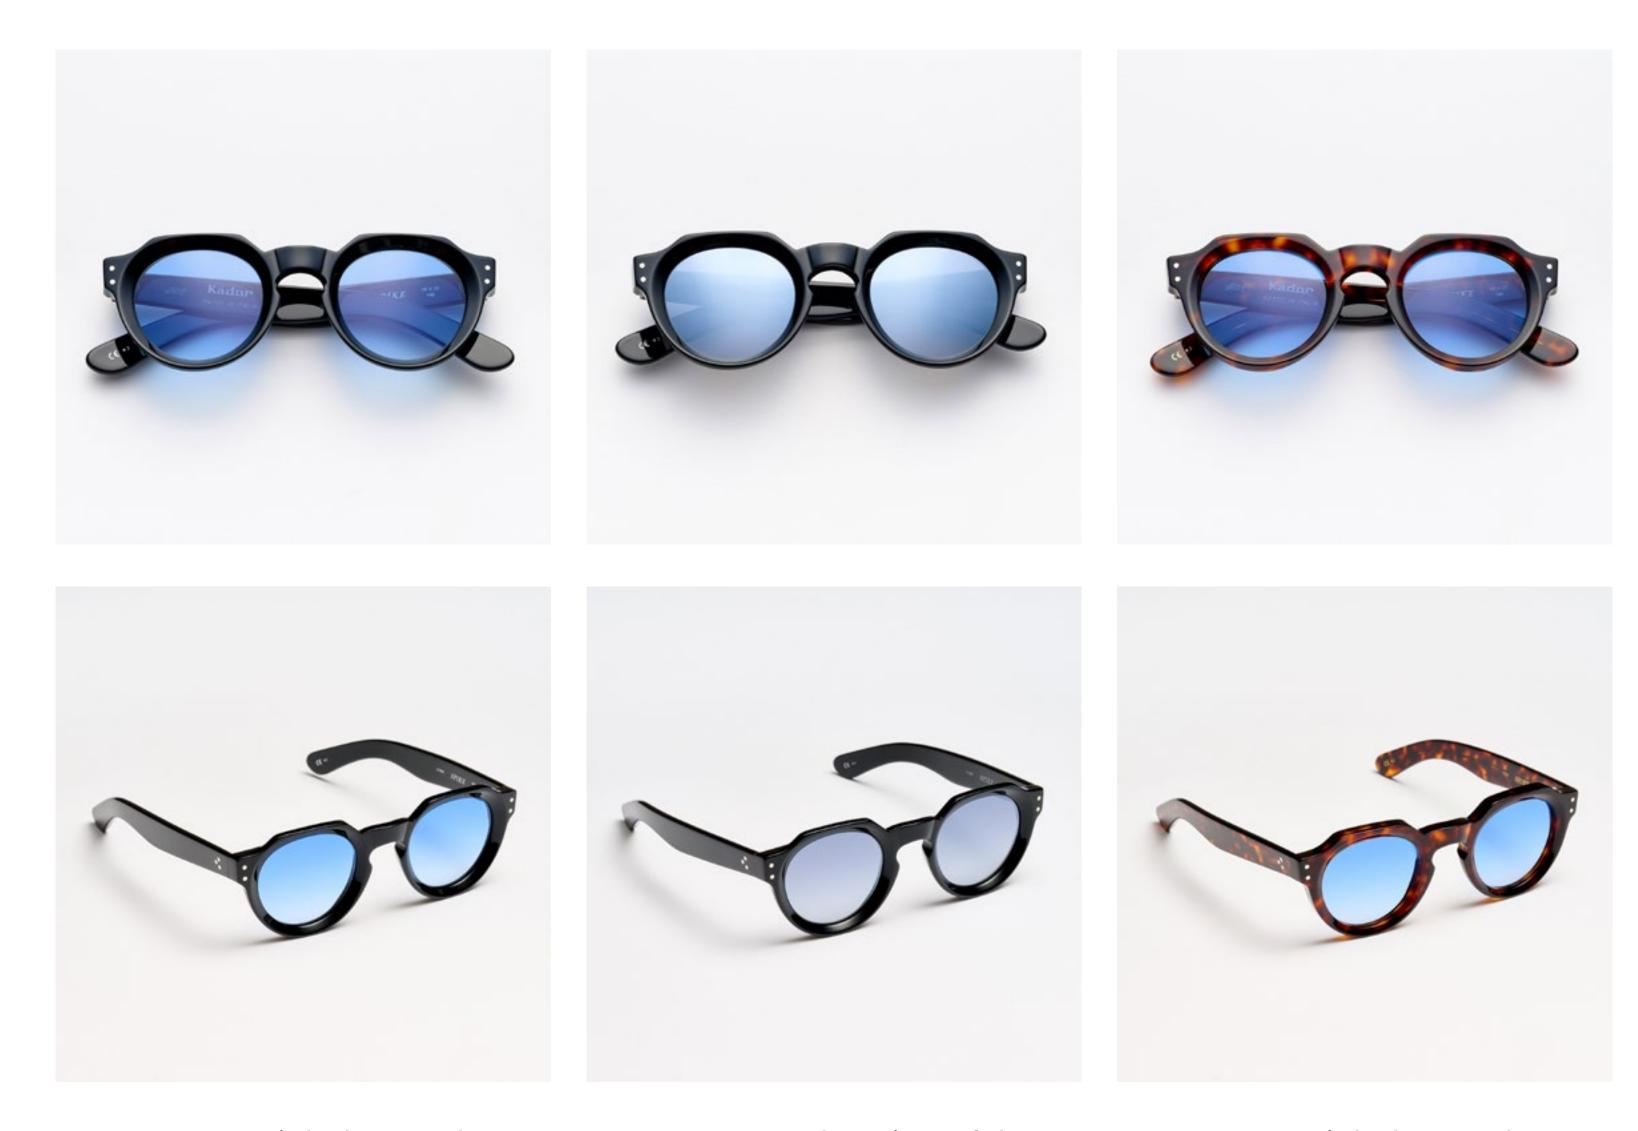

### SPIKE

Defined by thick and rounded lines meeting the internally carved front, Spike is a tribute to creativity seen as a weapon as well as a safe haven for free souls. It is the perfect accessory to wear if your imagination makes you believe in freely dreaming and long for discovering something that doesn't exist yet.

### SPIKE

Spike is characterised by details and interplays of volumes that make it a real concentrate of charisma and power.
These glasses will make your gaze's secret spirit shine through.

col. 7007 col. 7007-M col. 519

col. BA95 col. HG4 col. L54

col. 7007 light blu grad.

col. 7007 smoke mirr. soft blu

col. 519 light blu grad.