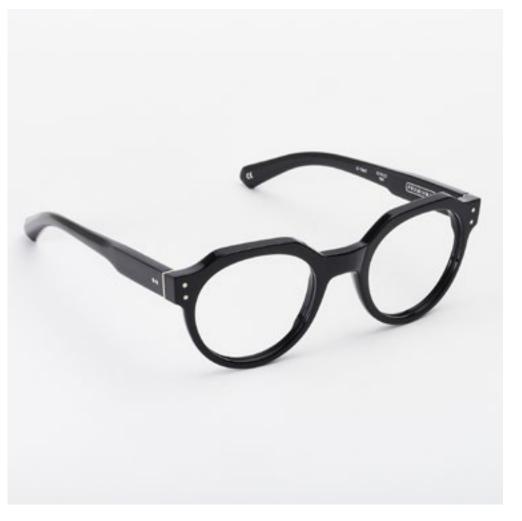

# PREMIUM 2

Premium 2 combines distinctive lines with beautiful details set into the front, exclusive Kador logo hinges and three star shaped pins riveted to the sides for a design that enhances the expression of the wearer.

col. 7007 / BXL

col. 7007-M / BXL-M

col. 519

col. 519-M

col. 1359 / 811 col. 1359-M / 811-M col. N20-M

col. 1370 col. 3571 col. 1203

The strong, squared structure of Premium 7 has been designed to bring out the entire character of a man seeking a strong, powerful style.