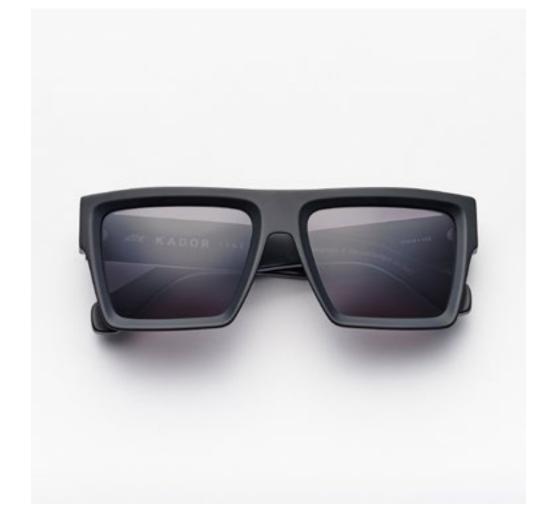

# PREMIUM 1

Premium 1 features clean lines teamed with acetates in timeless colours and is suitable for complementing a discreet, refined style.

cal. 52 - col. 7007

cal. 52 - col. 7007 / BXLR

cal. 52 - col. 7007-M / BXLR-M

cal. 52 - col. 519

cal. 55 - col. N86-M cal. 55 - col. 3571 cal. 52 - col. 7007 amber cal. 55 - col. 7007 smoke