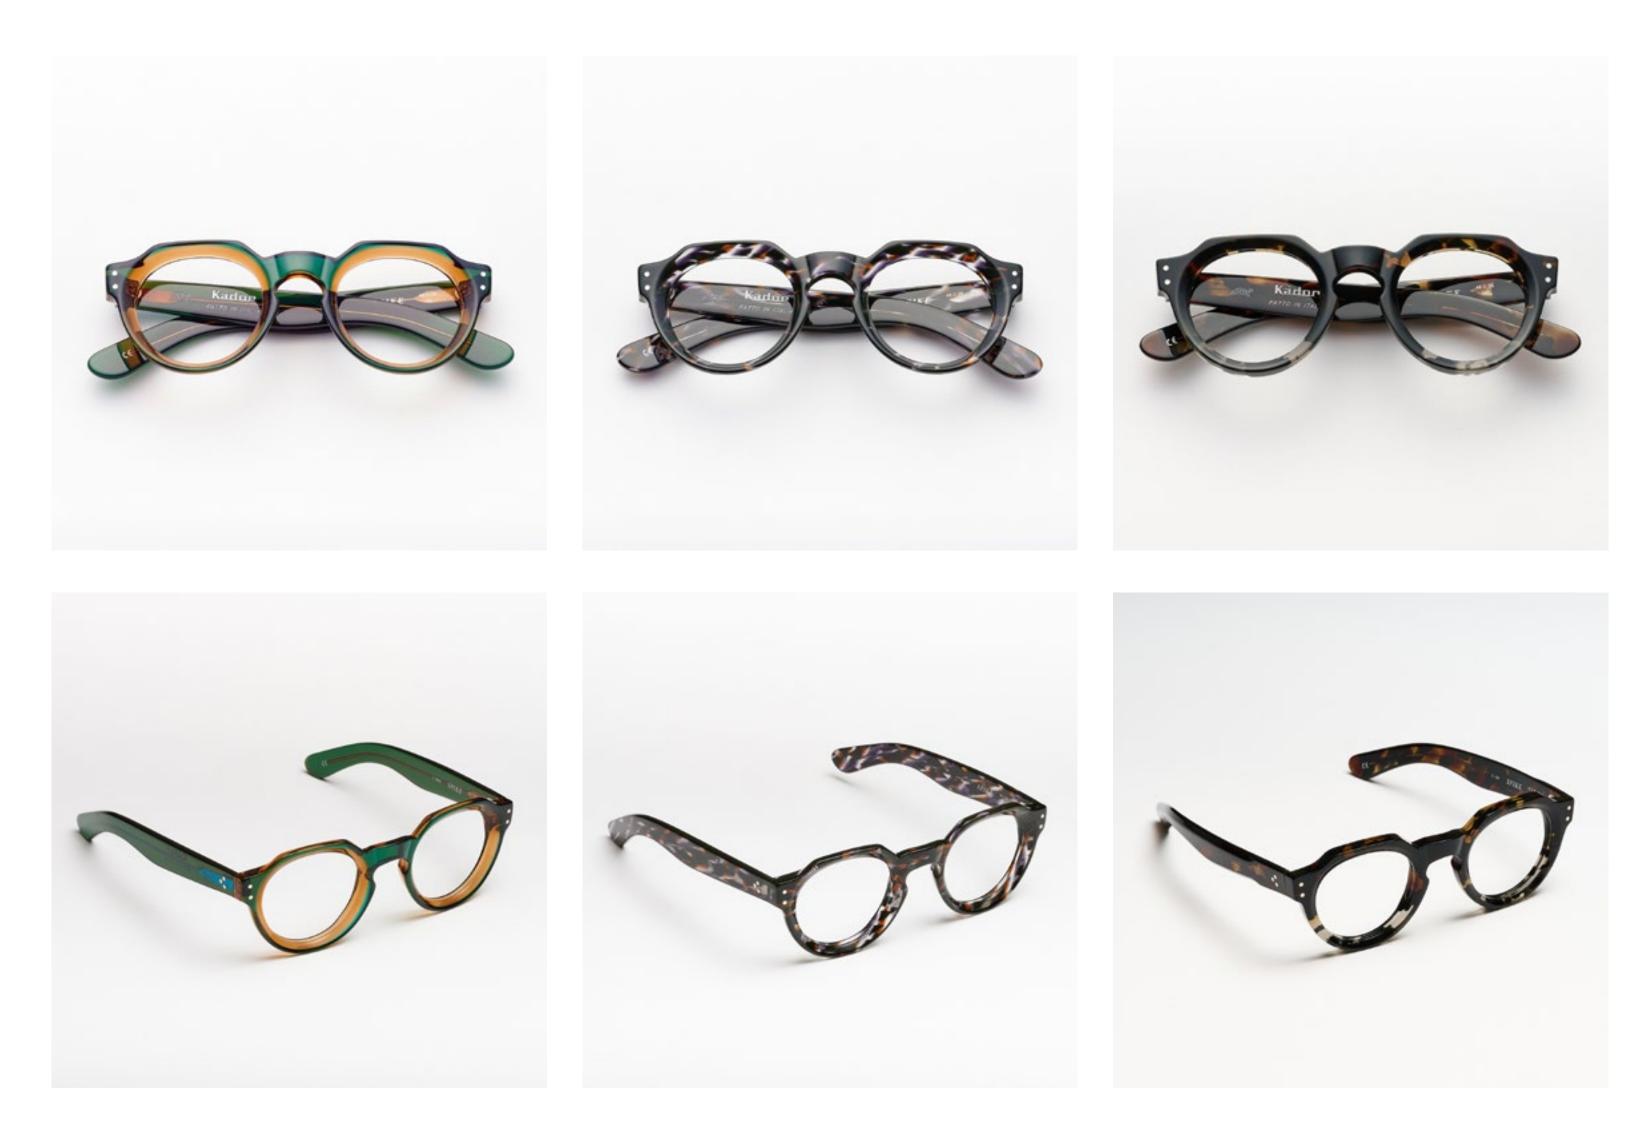

col. 7007 / BXL

col. 7007-M / BXL-M

col. 519

col. 519-M

col. 1359 / 811 col. 1359-M / 811-M col. N20-M

col. 1370 col. 3571 col. 1203

The strong, squared structure of Premium 7 has been designed to bring out the entire character of a man seeking a strong, powerful style.

col. 7007 col. 519 col. 2548

col. W228 / 7007

col. W95 / 228

col. 7007 light blu grad.

col. 7007 smoke

col. 519 light blu grad.

col. 1203 wint. blu

PREMIUM 9
The signature features of Premium 9 are the rounded shapes and symmetrical lines of the front adorned with rhomboid-shaped embellishments set into it by hand, making these glasses the ideal accessory for a sophisticated, charismatic personality.

col. 7007 col. 7007-M col. 519

col. L54 col. 1196 col. N21

col. 1359 / 811 col. 2548 col. 1203

Premium 12 is a perfect blend of quality materials, sophisticated geometries, exclusive details, and top level workmanship.