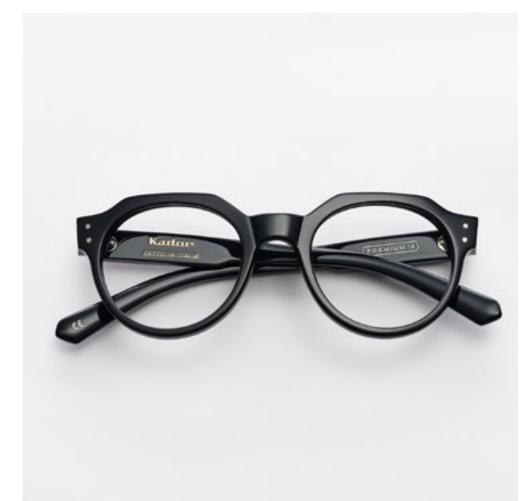

col. 7007 / BXL

col. 519 col. 2548 col. 7007 / BXL smoke

Classical colors for these glasses defined by a timeless frame whose details are highly sophisticated. The elegance of Premium 14 lies in every detail and line of its and is glorified by Kador craftspeople's hand polishing technique.