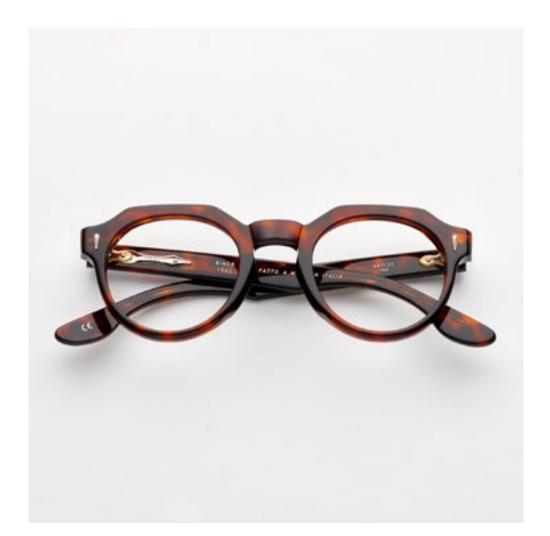

# PREMIUM 2

Premium 2 combines distinctive lines with beautiful details set into the front, exclusive Kador logo hinges and three star shaped pins riveted to the sides for a design that enhances the expression of the wearer.