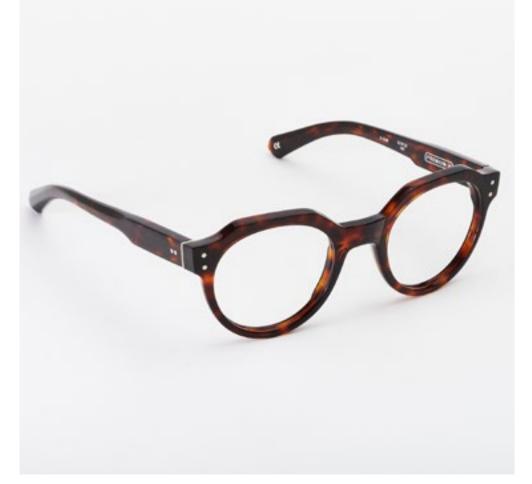

# PREMIUM 1

Premium 1 features clean lines teamed with acetates in timeless colours and is suitable for complementing a discreet, refined style.

cal. 52 - col. 7007

cal. 52 - col. 7007 / BXLR

cal. 52 - col. 7007-M / BXLR-M

cal. 52 - col. 519

cal. 55 - col. N86-M cal. 55 - col. 3571 cal. 52 - col. 7007 amber cal. 55 - col. 7007 smoke