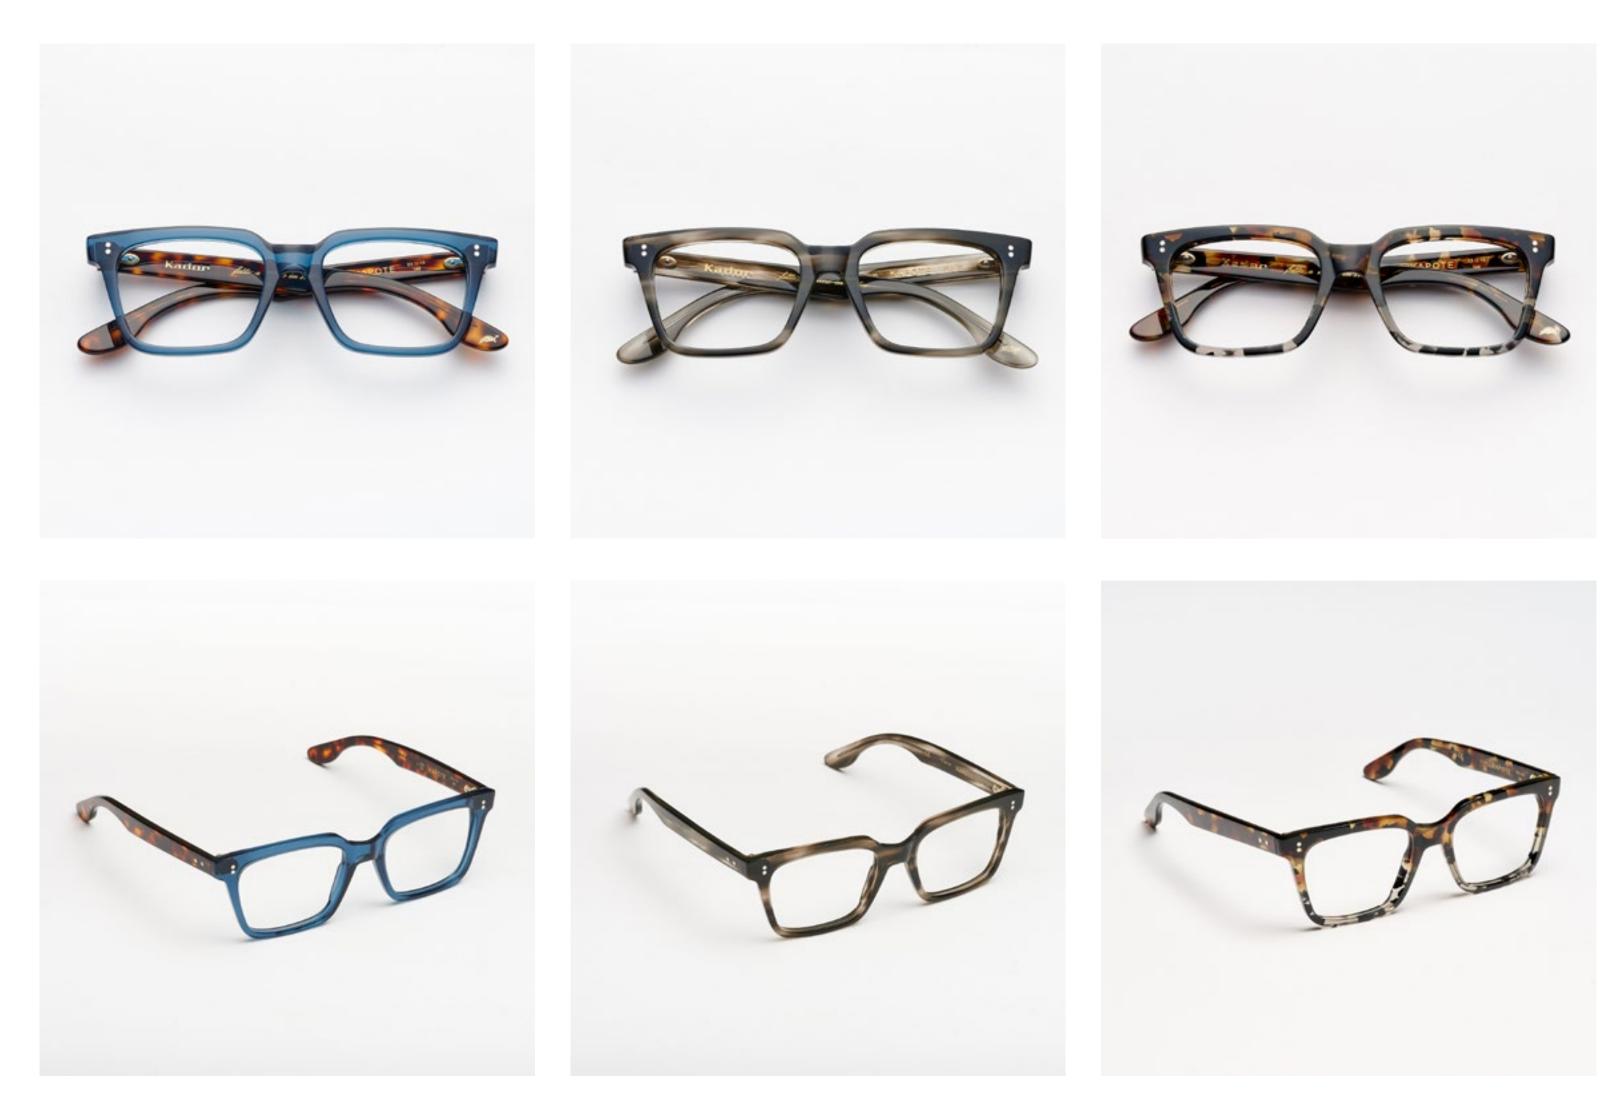

# KAPOTE

Simplicity of lines marries the omnipresent accuracy in this frame's peculiarities. The man who goes for Kapote focuses on classical shapes enrichened by sophisticated details conceived to create a harmonious ensemble. These glasses makes you find the right balance, perfect to make you timeless.

#### 53 ¤ 19 148

#### KAPOTE

#### Kapote

is a model made from acetate that presents a classical and elegant frame whose shape is wide and squarish; thanks to the two tones joints set by hand this model assumes a sophisticated and unique soul.

col. 7007 col. 519

col. 2548 / 519 col. 641196 col. L54