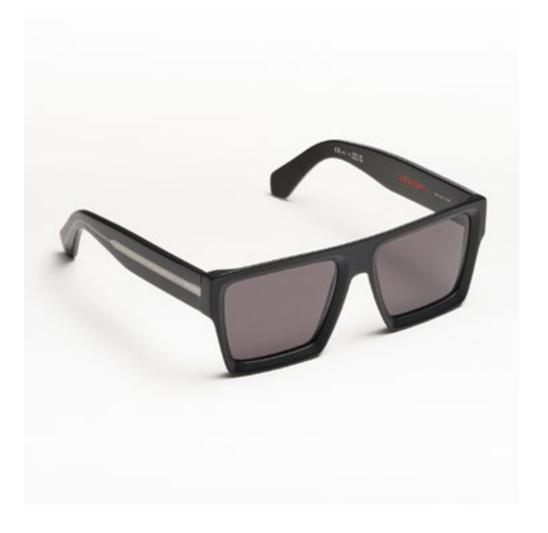

# PREMIUM 1

Premium 1 features clean lines teamed with acetates in timeless colours and is suitable for complementing a discreet, refined style.

cal. 52 - col. 7007

cal. 52 - col. 7007 / BXLR

cal. 52 - col. 7007-M / BXLR-M

cal. 52 - col. 519

cal. 55 - col. N86-M cal. 55 - col. 3571 cal. 52 - col. 7007 amber cal. 55 - col. 7007 smoke