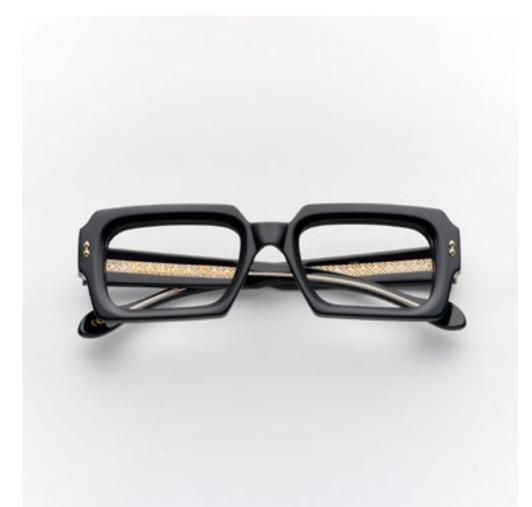

# PREMIUM 2

Premium 2 combines distinctive lines with beautiful details set into the front, exclusive Kador logo hinges and three star shaped pins riveted to the sides for a design that enhances the expression of the wearer.

col. 7007 / BXL

col. 7007-M / BXL-M

col. 519

col. 519-M

col. 1359 / 811 col. 1359-M / 811-M col. N20-M

col. 1370 col. 3571 col. 1203

The strong, squared structure of Premium 7 has been designed to bring out the entire character of a man seeking a strong, powerful style.