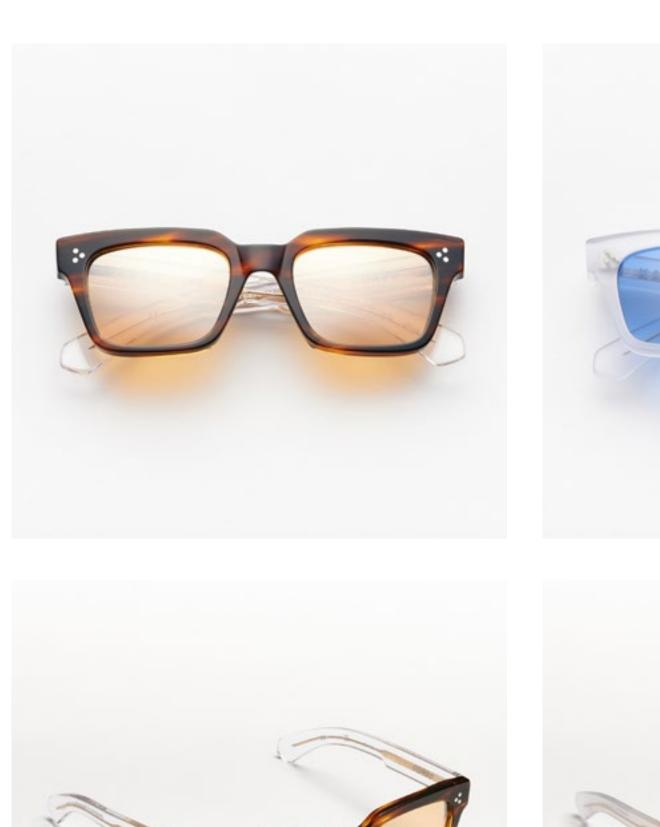

# PREMIUM 1

Premium 1 features clean lines teamed with acetates in timeless colours and is suitable for complementing a discreet, refined style.

cal. 52 - col. 7007

cal. 52 - col. 7007 / BXLR

cal. 52 - col. 7007-M / BXLR-M

cal. 52 - col. 519

cal. 55 - col. N86-M cal. 55 - col. 3571 cal. 52 - col. 7007 amber cal. 55 - col. 7007 smoke