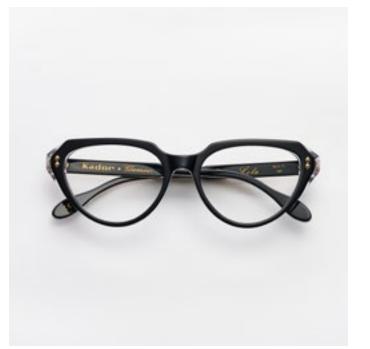

# LOLA

Seducing design and meticulously refined details, Lola Glamour is the perfect frame for a fascinating woman who wants to always have an accessory to testify her elegance by her side.

col. BXL / BXLR

col. EP2 col. 1891R col. 2600 / BXLR