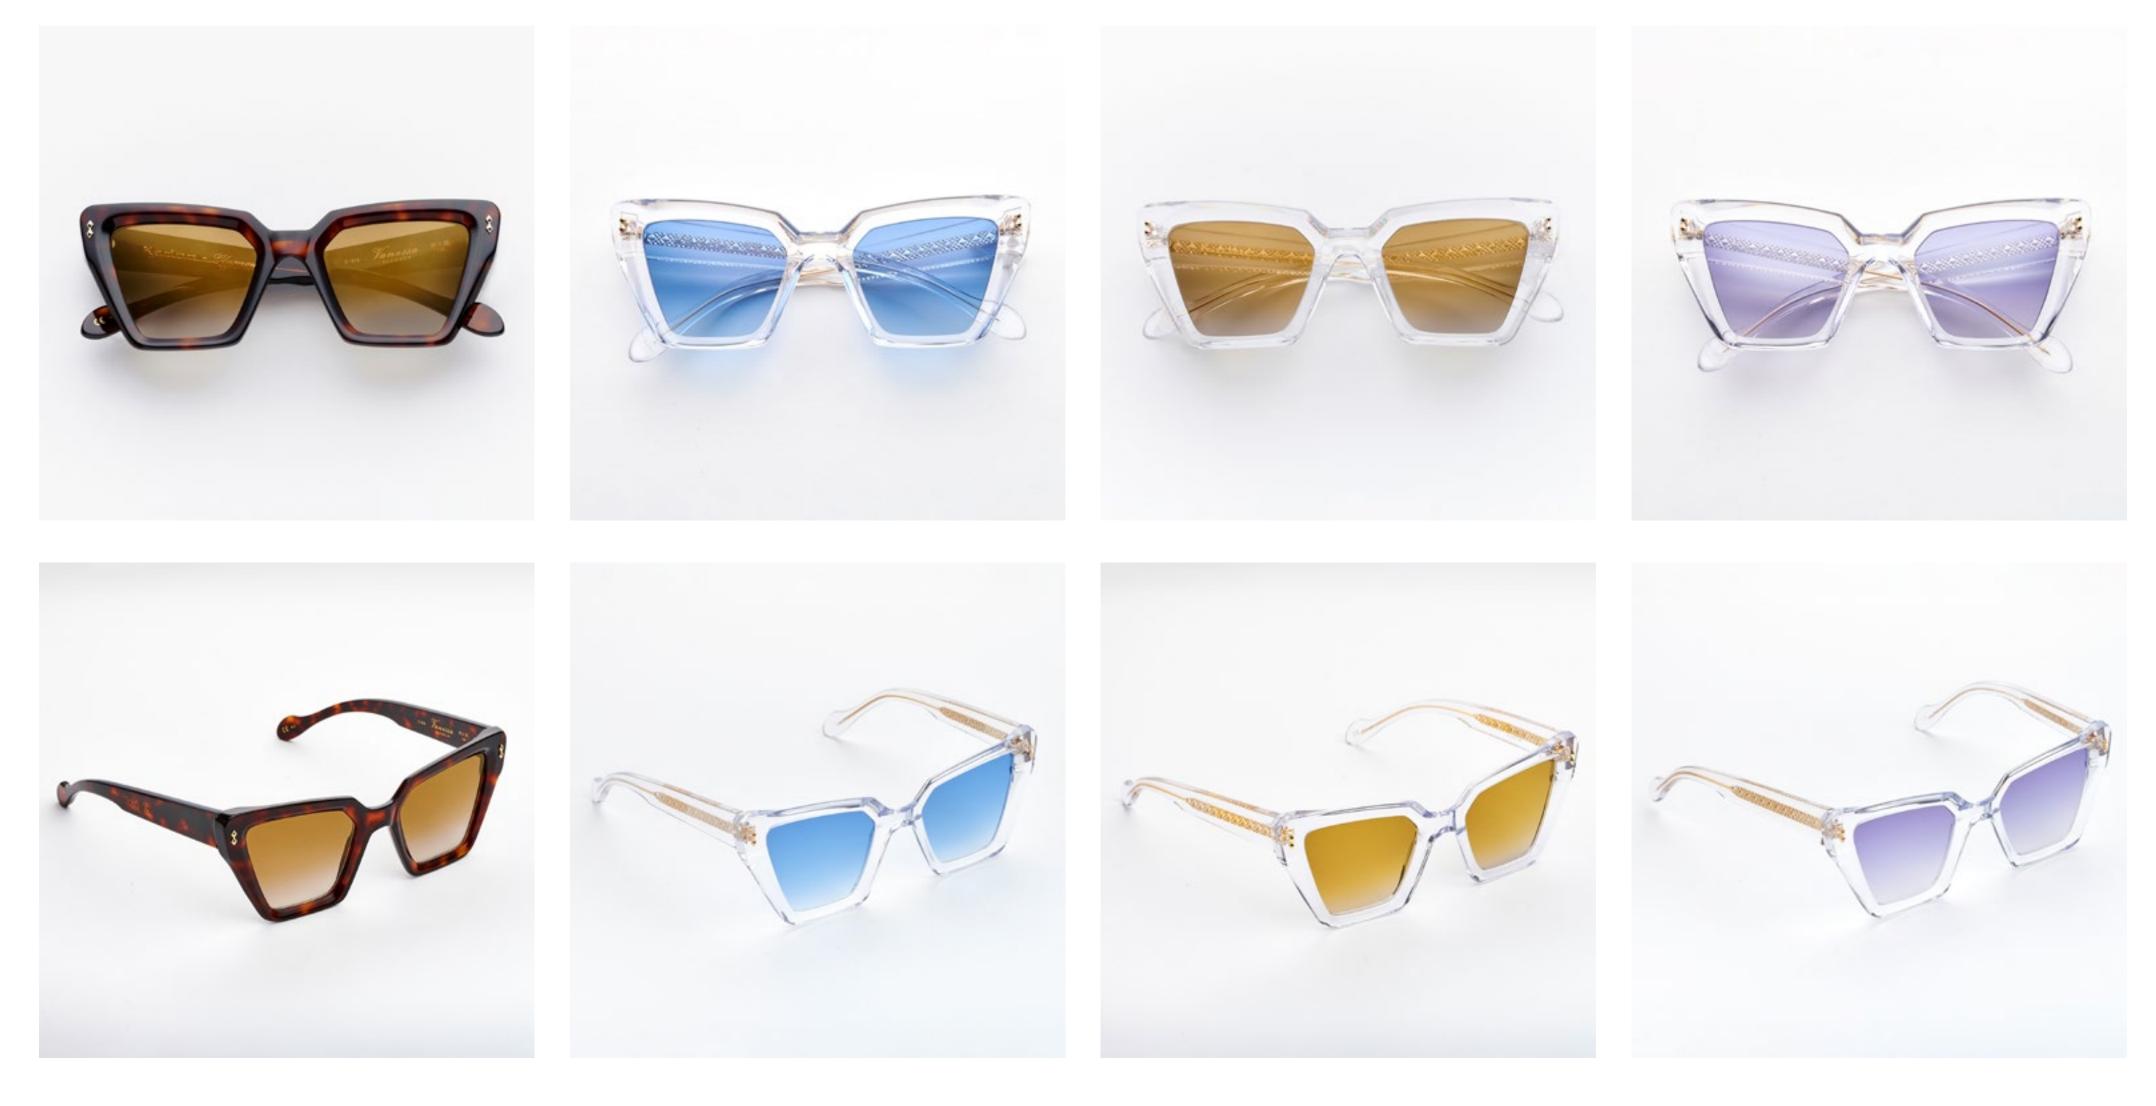

# VANESSA

With its elongated shape and distinctive combination of colours, Vanessa is the perfect accessory to enhance an enchanting personality.

col. 7007 / BXL

col. 1203 col. EP2 col. GM0

col. GM3 col. 211089 col. 7007 / BXL smoke mirr. blu col. 7007 / BXL smoke mirr. slv.

col. 211089 brown mirr. gold

col. AB2413 bordeaux

col. BA46A smoke grad.

col. PHB983 brown grad. mirr. bronze