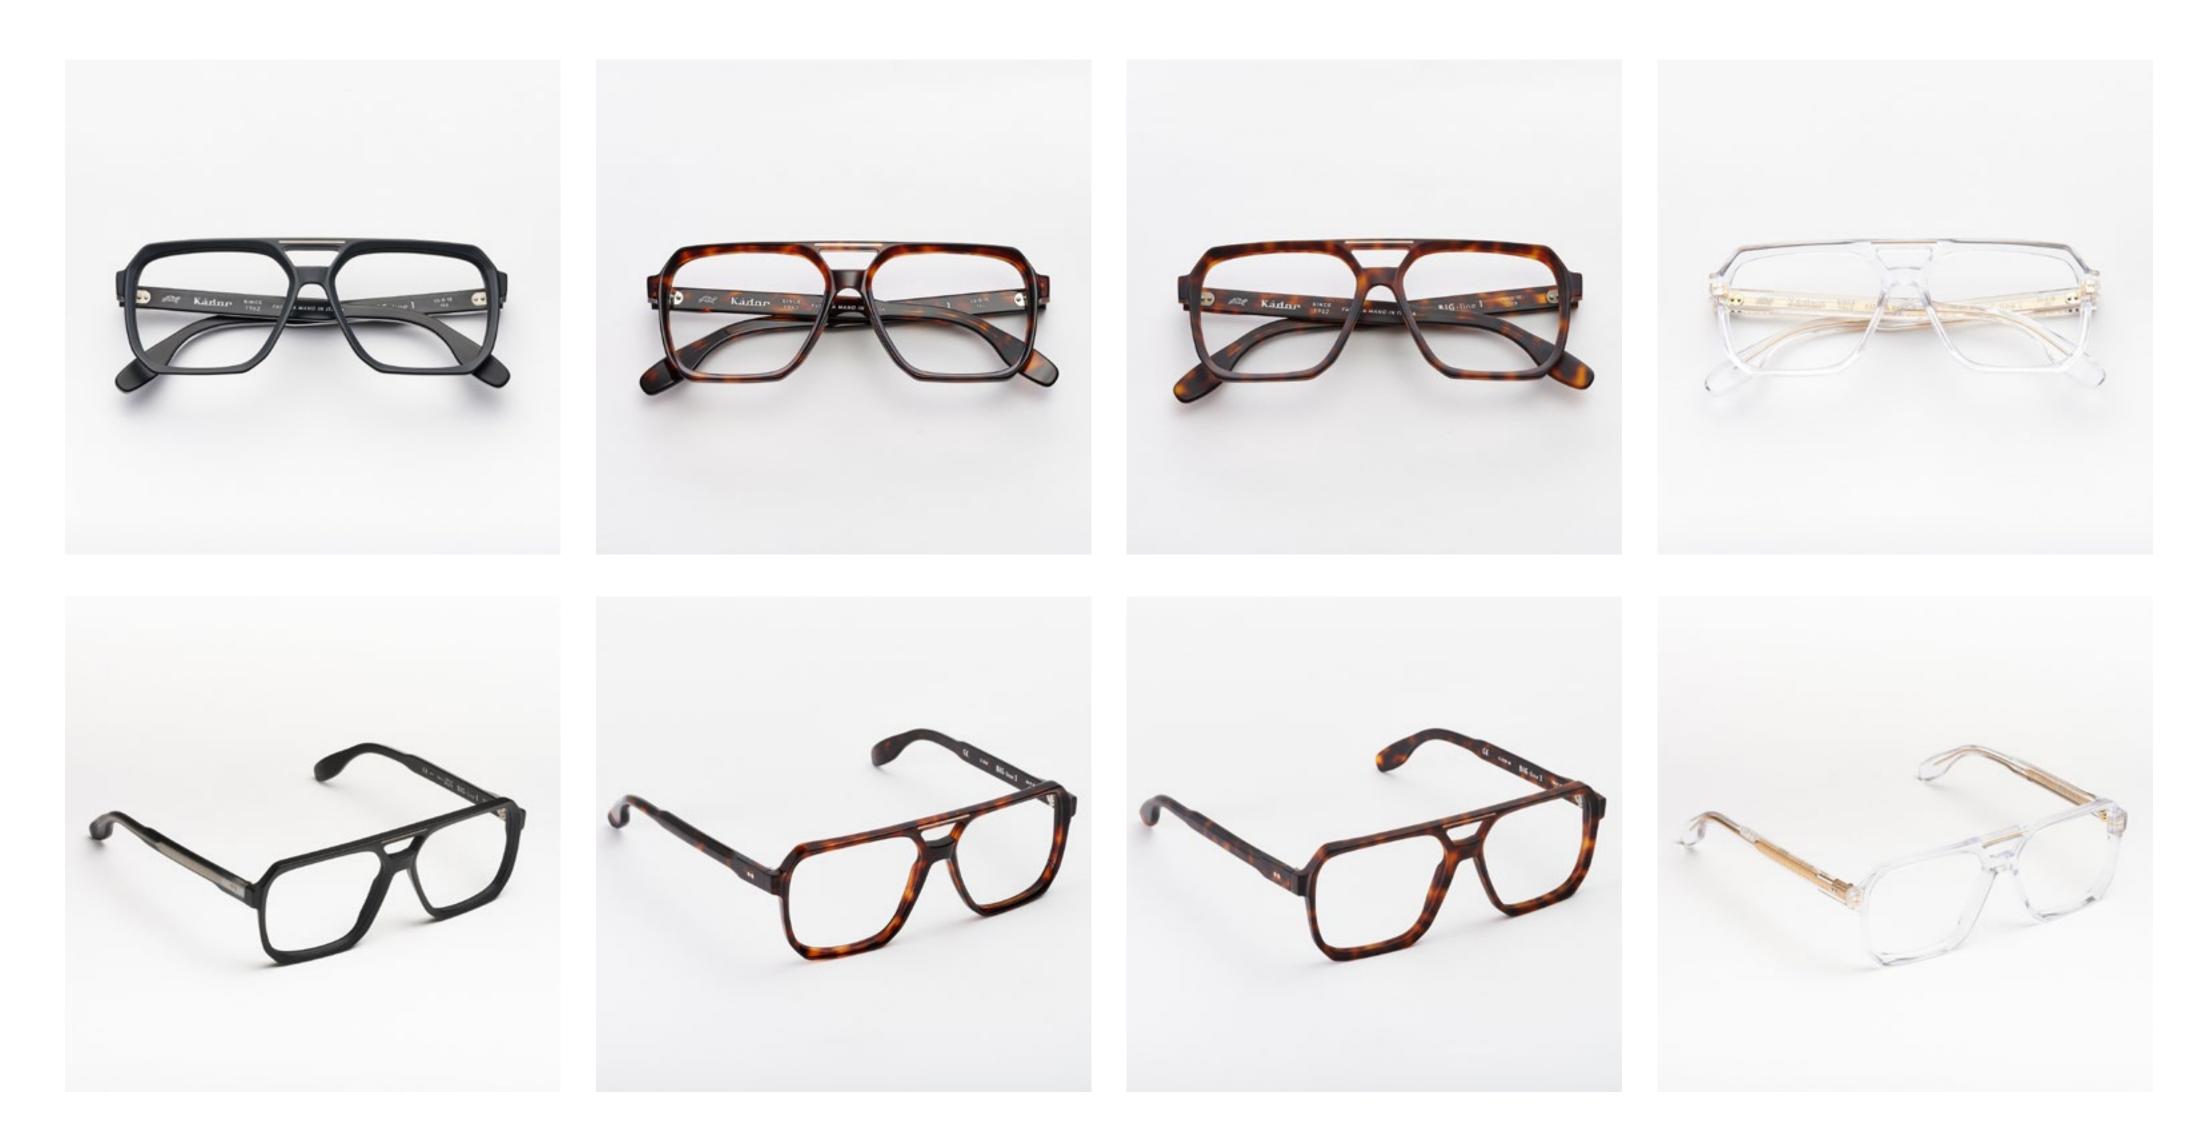

#### BIG LINE 1

A collection of oversize frames characterised by definite and extraordinary shapes and realised thanks to the best natural acetates, Big Line is processed following traditional craftsmanship techniques combined with the finest technologies. The exceptional size of Big glasses converges in sharp and wide lines that develop into a modern and embracing design able to combine size, lightness, and comfort in a perfectly balanced way. This collection's design is based on architectural features identified by discrete thickness that result in wide and spacious shapes inspired by people who love living a simple life yet not giving up on greatness.

# BIG LINE 1

Frame with a strong and slightly over-the-top personality, Big Line 1 is designed for those who are not afraid to be seen thanks to their individuality.

col. 7007 col. 7007 / BXLR col. 7007-M

col. 7007-M / BXLR-M col. 519 col. 519-M col. 519-M

col. 1203-M col. MIELE col. 1298 col. 1370

col. 2222 col. 1481 col. T71

col. S07 - 7007 / BXL ochre fl. silver

col. S08 - 1203 violet

col. S09 - 7007-M / BXLR-M smoke

col. S10 - 7007 / BXLR orange

col. S12 - 519 light blu grad.

col. S13 - 519-M pink

col. S14 - 7007-M / BXLR-M turquoise

col. S15 - 1203-M light blu mirr.

col. S16 - 7007-M / BXLR-M light blu grad.

col. S19 - 1370 turquoise

col. S20 - 1298 violet

col. S21 - 1370 amber

col. S22 - 1298 light blu grad.

col. S23 - MIELE light blu grad.

col. S25 7007 / BXLR light blu grad.