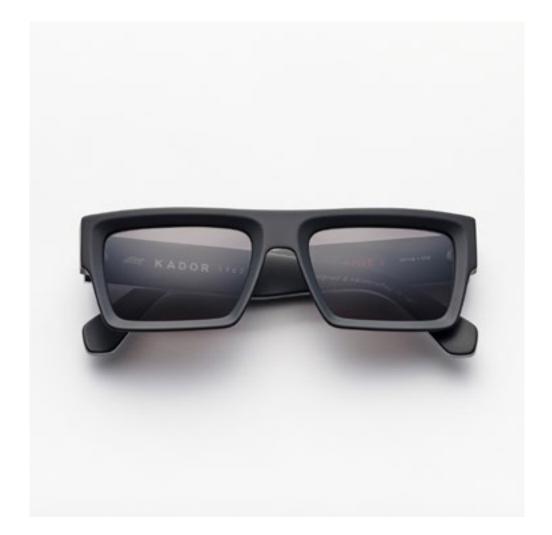

# PREMIUM 1

Premium 1 features clean lines teamed with acetates in timeless colours and is suitable for complementing a discreet, refined style.

cal. 52 - col. 7007

cal. 52 - col. 7007 / BXLR

cal. 52 - col. 7007-M / BXLR-M

cal. 52 - col. 519

cal. 55 - col. N86-M cal. 55 - col. 3571 cal. 52 - col. 7007 amber cal. 55 - col. 7007 smoke