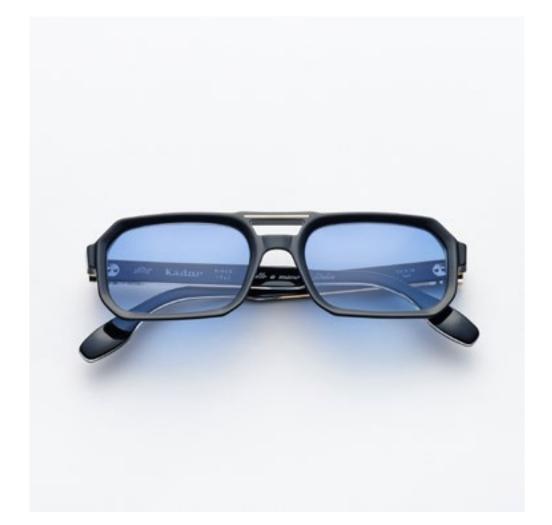

# PREMIUM 2

Premium 2 combines distinctive lines with beautiful details set into the front, exclusive Kador logo hinges and three star shaped pins riveted to the sides for a design that enhances the expression of the wearer.