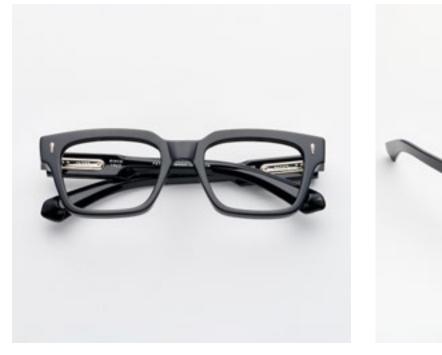

#### 54 <sup>20</sup> 20

# PREMIUM 2

Premium 2 combines distinctive lines with beautiful details set into the front, exclusive Kador logo hinges and three star shaped pins riveted to the sides for a design that enhances the expression of the wearer.