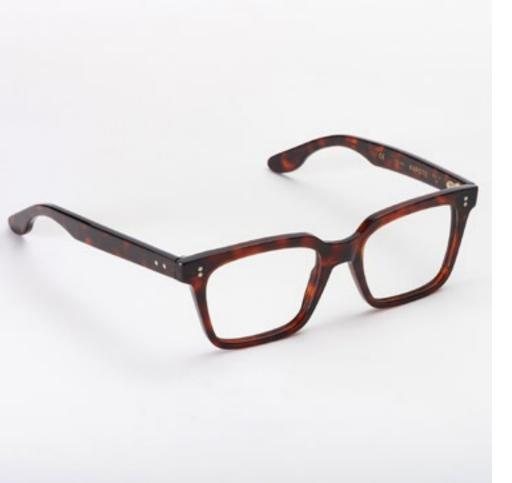

# PREMIUM 2

Premium 2 combines distinctive lines with beautiful details set into the front, exclusive Kador logo hinges and three star shaped pins riveted to the sides for a design that enhances the expression of the wearer.