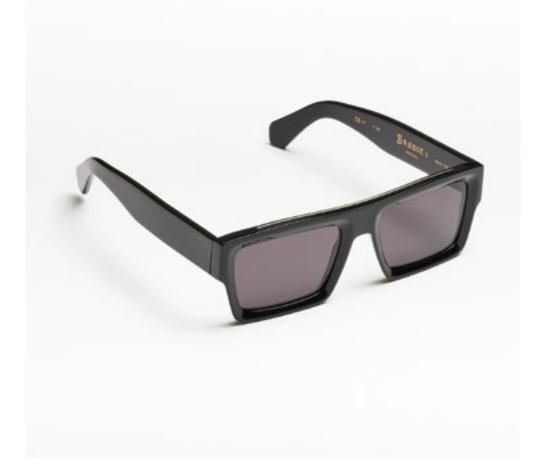

# BANDIT

Bandit is a true style debut that combines sharp and decisive shapes with unique and surprising details. The intriguing volumes are the real protagonists of this incredible accessory, which in the Special version sports metallic details and exclusive details, creating a surprising alchemy of absolute power. A pair of glasses for ambitious people who know exactly who they want to be, without obeying anyone but themselves.

## BANDIT 1

Bandit 1 is an eccentric union of squared lines and loose shapes, designed to enhance the confident and decisive personality of the wearer. Choose it as your style companion and you'll be ready to steal the hearts of those who observe you.