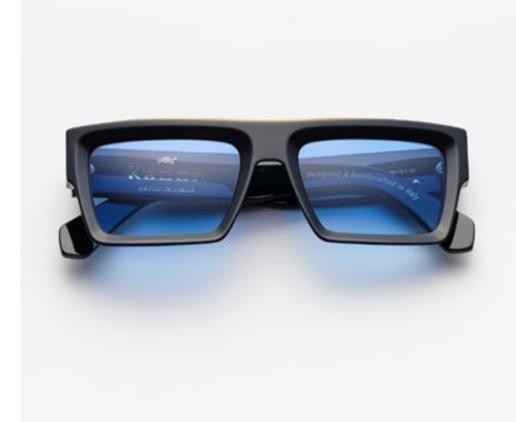

# PREMIUM 1

Premium 1 features clean lines teamed with acetates in timeless colours and is suitable for complementing a discreet, refined style.

cal. 52 - col. 7007

cal. 52 - col. 7007 / BXLR

cal. 52 - col. 7007-M / BXLR-M

cal. 52 - col. 519

cal. 55 - col. N86-M cal. 55 - col. 3571 cal. 52 - col. 7007 amber cal. 55 - col. 7007 smoke