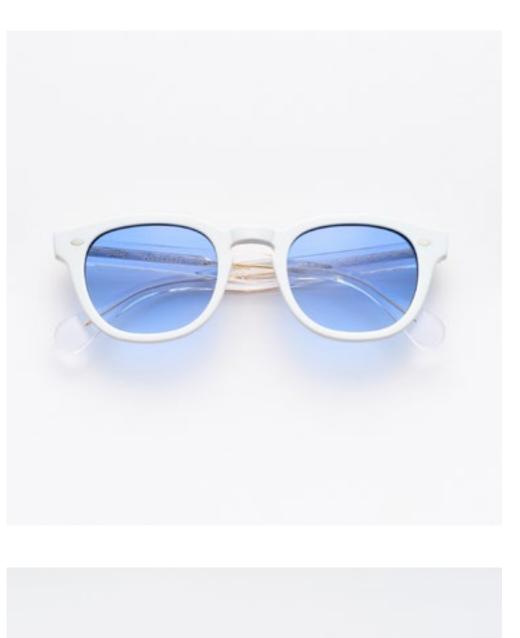

#### WOODY

Woody is an expression of harmony between the past and modernity. Characterised by an iconic style surrounded by a fifties-inspired halo, these astonishing glasses will make you dive right into the past, where, by rediscovering the fashion of a long-gone time with brand new eyes, you will awaken the style icon in you. Choose a bright splash of colour to differentiate your style that is destined to be marked in memory and time.

## WOODY

Through reinterpreted details and a classical style inspired by the 50s, Woody is revived in a modern and passionate form. It is available in different to-be-discovered colours: from classical shades to the brightest nuances.

col. 7007-M col. 519 col. 206

col. 228 col. 805 col. 1203 col. 1205

col. 1481 col. 1891 col. 1952 col. 2890

col. 1170 col. 1487 col. 3565

col. 8503 col. AB1882 col. AB3492

cal. 47 col. 7007 / BXL cal. 51 col. 7007 cal. 51 col. 7007 cal. 51 col. 7007-M