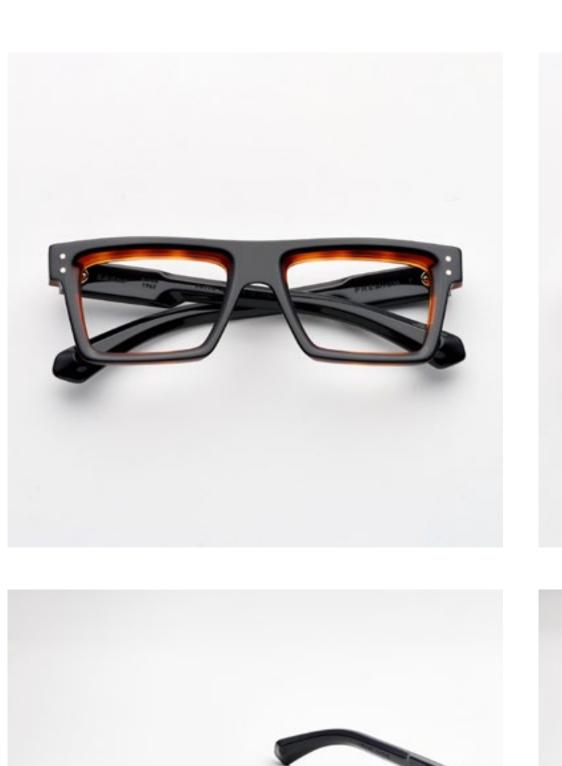

# PREMIUM 2

Premium 2 combines distinctive lines with beautiful details set into the front, exclusive Kador logo hinges and three star shaped pins riveted to the sides for a design that enhances the expression of the wearer.

col. 7007 / BXL

col. 7007-M / BXL-M

col. 519

col. 519-M

col. 1359 / 811 col. 1359-M / 811-M col. N20-M

col. 1370 col. 3571 col. 1203

The strong, squared structure of Premium 7 has been designed to bring out the entire character of a man seeking a strong, powerful style.