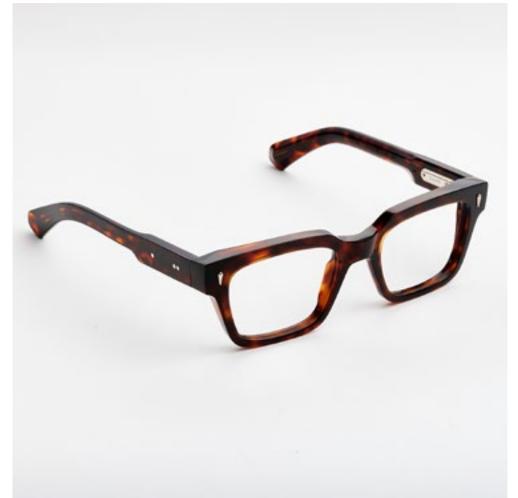

# PREMIUM 2

Premium 2 combines distinctive lines with beautiful details set into the front, exclusive Kador logo hinges and three star shaped pins riveted to the sides for a design that enhances the expression of the wearer.

col. 7007 / BXL

col. 7007-M / BXL-M

col. 519

col. 519-M

col. 1359 / 811 col. 1359-M / 811-M col. N20-M

col. 1370 col. 3571 col. 1203

The strong, squared structure of Premium 7 has been designed to bring out the entire character of a man seeking a strong, powerful style.