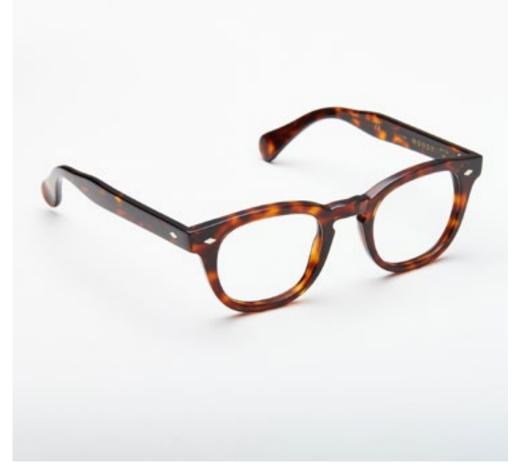

#### WOODY

Woody is an expression of harmony between the past and modernity. Characterised by an iconic style surrounded by a fifties-inspired halo, these astonishing glasses will make you dive right into the past, where, by rediscovering the fashion of a long-gone time with brand new eyes, you will awaken the style icon in you. Choose a bright splash of colour to differentiate your style that is destined to be marked in memory and time.

## WOODY

Through reinterpreted details and a classical style inspired by the 50s, Woody is revived in a modern and passionate form. It is available in different to-be-discovered colours: from classical shades to the brightest nuances.