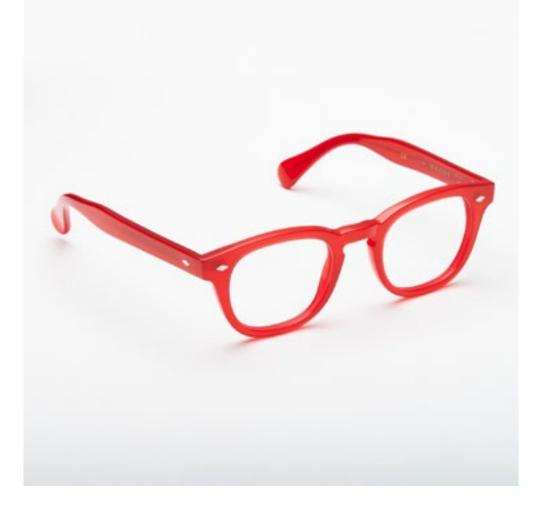

#### WOODY

Woody is an expression of harmony between the past and modernity. Characterised by an iconic style surrounded by a fifties-inspired halo, these astonishing glasses will make you dive right into the past, where, by rediscovering the fashion of a long-gone time with brand new eyes, you will awaken the style icon in you. Choose a bright splash of colour to differentiate your style that is destined to be marked in memory and time.

## WOODY

Through reinterpreted details and a classical style inspired by the 50s, Woody is revived in a modern and passionate form. It is available in different to-be-discovered colours: from classical shades to the brightest nuances.