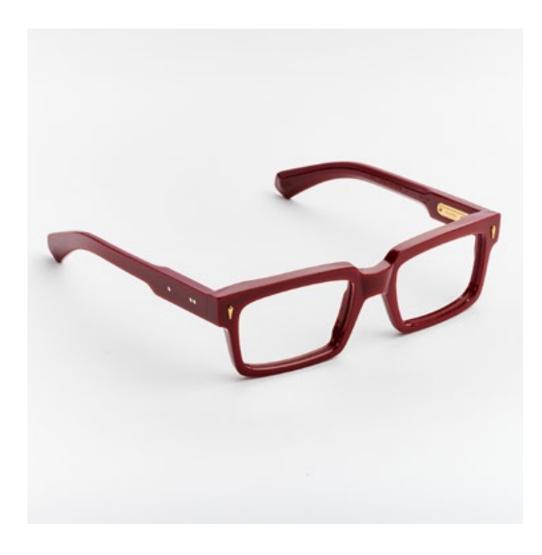

# PREMIUM 2

Premium 2 combines distinctive lines with beautiful details set into the front, exclusive Kador logo hinges and three star shaped pins riveted to the sides for a design that enhances the expression of the wearer.

col. 7007 / BXL

col. 7007-M / BXL-M

col. 519

col. 519-M

col. 1359 / 811 col. 1359-M / 811-M col. N20-M

col. 1370 col. 3571 col. 1203

The strong, squared structure of Premium 7 has been designed to bring out the entire character of a man seeking a strong, powerful style.