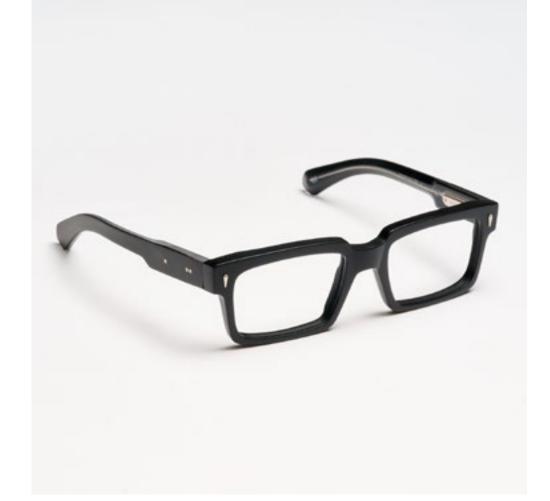

# PREMIUM 2

Premium 2 combines distinctive lines with beautiful details set into the front, exclusive Kador logo hinges and three star shaped pins riveted to the sides for a design that enhances the expression of the wearer.

col. 7007 / BXL

col. 7007-M / BXL-M

col. 519

col. 519-M

col. 1359 / 811 col. 1359-M / 811-M col. N20-M

col. 1370 col. 3571 col. 1203

The strong, squared structure of Premium 7 has been designed to bring out the entire character of a man seeking a strong, powerful style.