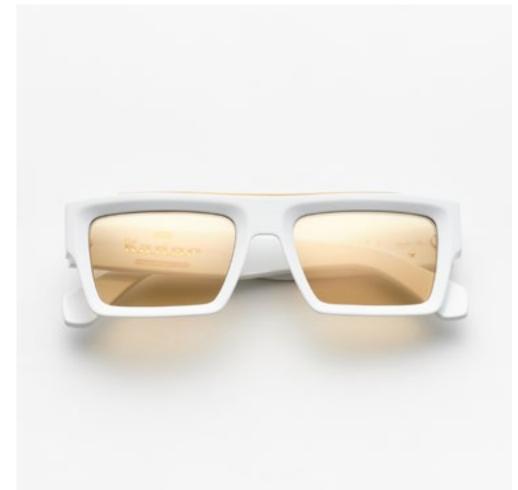

# PREMIUM 2

Premium 2 combines distinctive lines with beautiful details set into the front, exclusive Kador logo hinges and three star shaped pins riveted to the sides for a design that enhances the expression of the wearer.

col. 7007 / BXL

col. 7007-M / BXL-M

col. 519

col. 519-M

col. 1359 / 811 col. 1359-M / 811-M col. N20-M

col. 1370 col. 3571 col. 1203

The strong, squared structure of Premium 7 has been designed to bring out the entire character of a man seeking a strong, powerful style.