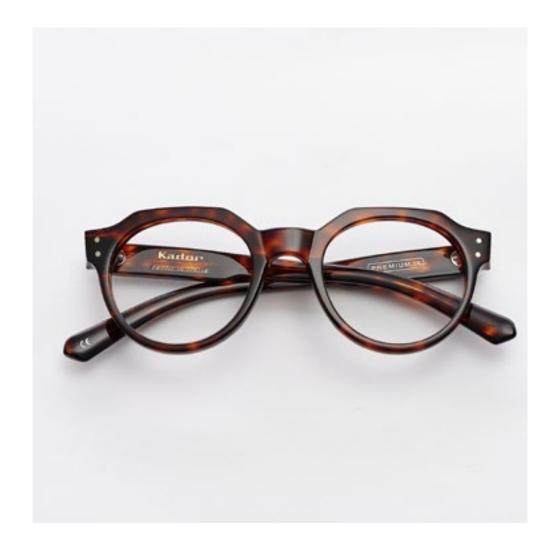

# PREMIUM 1

Premium 1 features clean lines teamed with acetates in timeless colours and is suitable for complementing a discreet, refined style.

cal. 52 - col. 7007

cal. 52 - col. 7007 / BXLR

cal. 52 - col. 7007-M / BXLR-M

cal. 52 - col. 519

cal. 55 - col. N86-M cal. 55 - col. 3571 cal. 52 - col. 7007 amber cal. 55 - col. 7007 smoke