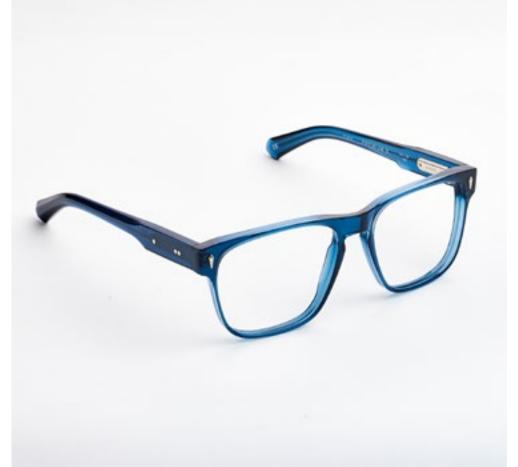

# PREMIUM 1

Premium 1 features clean lines teamed with acetates in timeless colours and is suitable for complementing a discreet, refined style.

cal. 52 - col. 7007

cal. 52 - col. 7007 / BXLR

cal. 52 - col. 7007-M / BXLR-M

cal. 52 - col. 519

cal. 55 - col. N86-M cal. 55 - col. 3571 cal. 52 - col. 7007 amber cal. 55 - col. 7007 smoke