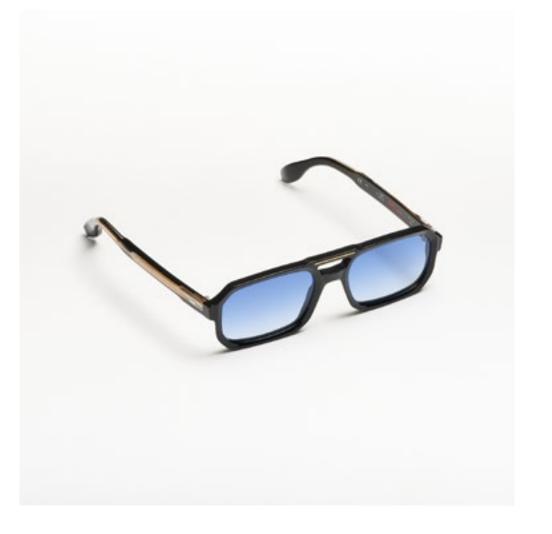

# PREMIUM 2

Premium 2 combines distinctive lines with beautiful details set into the front, exclusive Kador logo hinges and three star shaped pins riveted to the sides for a design that enhances the expression of the wearer.