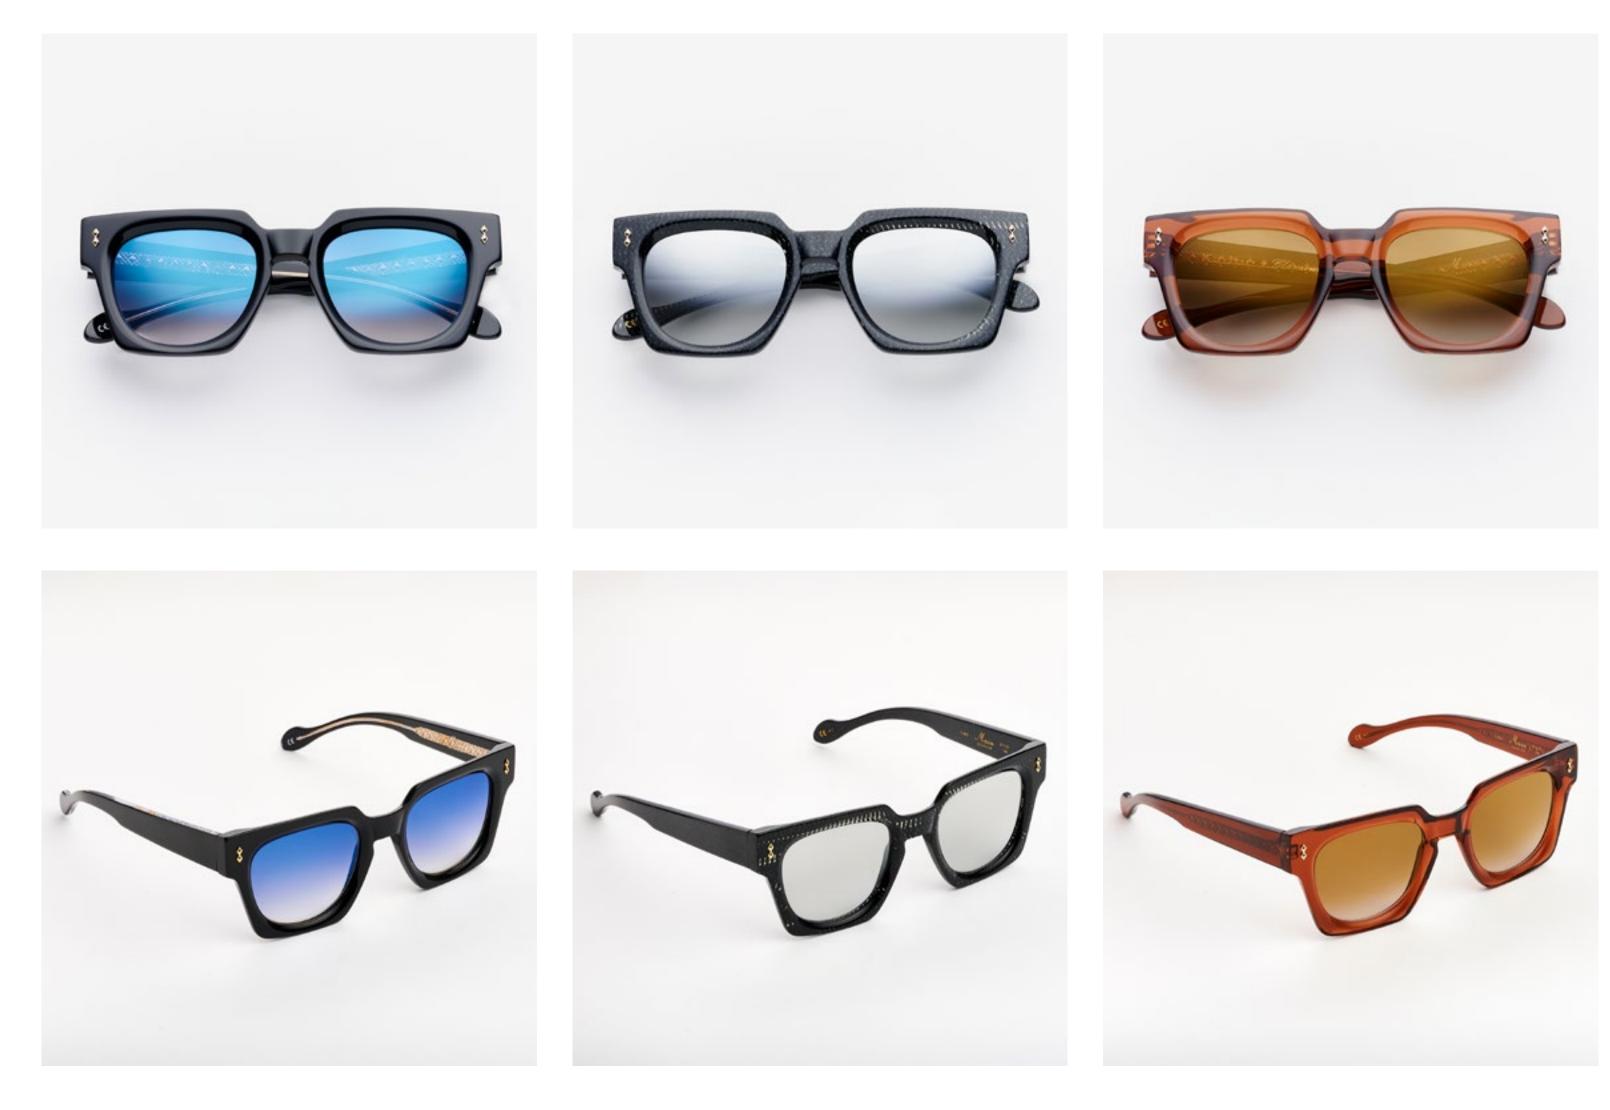

# PREMIUM 1

Premium 1 features clean lines teamed with acetates in timeless colours and is suitable for complementing a discreet, refined style.

cal. 52 - col. 7007

cal. 52 - col. 7007 / BXLR

cal. 52 - col. 7007-M / BXLR-M

cal. 52 - col. 519

cal. 55 - col. N86-M cal. 55 - col. 3571 cal. 52 - col. 7007 amber cal. 55 - col. 7007 smoke