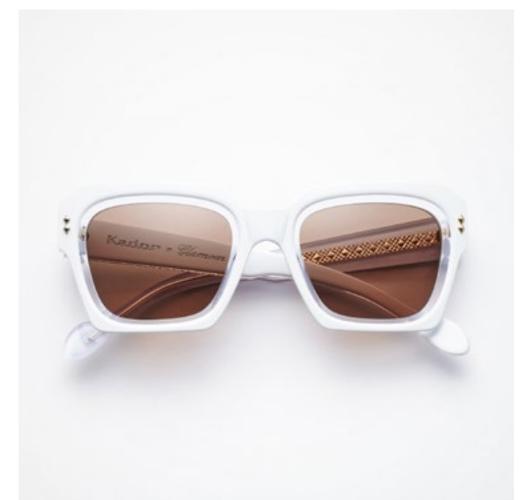

# KALLIMA

The delicate lines of Kallima recall a butterfly, symbolising grace, lightness, and beauty, like a subtle fluttering of wings that brings out the essence of femininity

col. 7007 / BXL col. 7007 / BXL smoke

col. 7007 / BXL smoke grad. mirr. slv

col. 519 brown

col. 519 smoke mirr. blu

col. 1203 gold

col. 1203 smoke mirr. blu

col. AB1939 light blu grad.

col. BA46A brown

col. PHB983 / 7007 brown grad