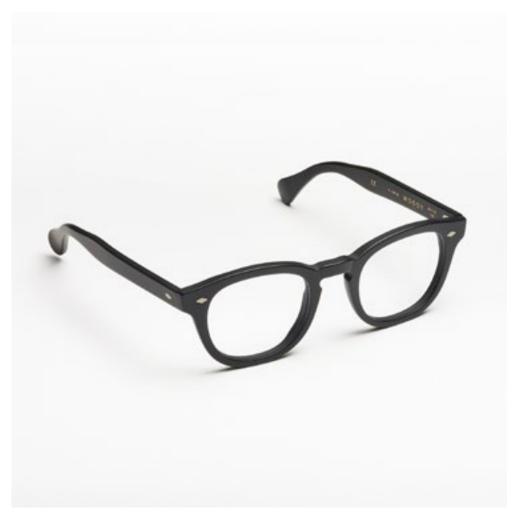

#### WOODY

Woody is an expression of harmony between the past and modernity. Characterised by an iconic style surrounded by a fifties-inspired halo, these astonishing glasses will make you dive right into the past, where, by rediscovering the fashion of a long-gone time with brand new eyes, you will awaken the style icon in you. Choose a bright splash of colour to differentiate your style that is destined to be marked in memory and time.

## WOODY

Through reinterpreted details and a classical style inspired by the 50s, Woody is revived in a modern and passionate form. It is available in different to-be-discovered colours: from classical shades to the brightest nuances.