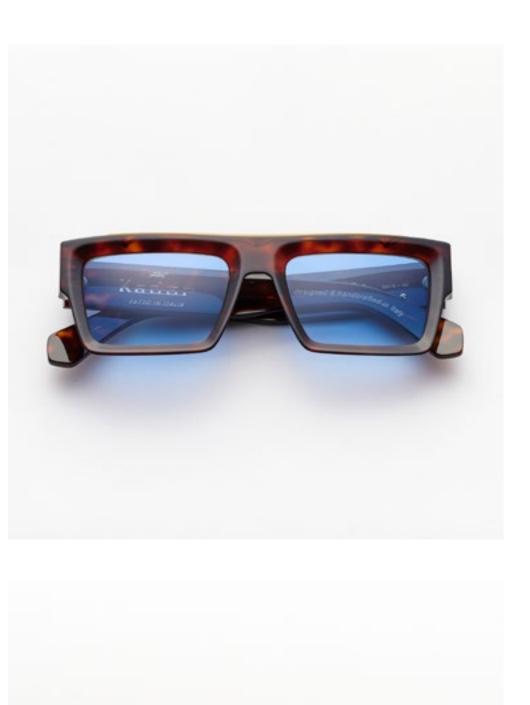

# BANDIT

Bandit is a true style debut that combines sharp and decisive shapes with unique and surprising details. The intriguing volumes are the real protagonists of this incredible accessory, which in the Special version sports metallic details and exclusive details, creating a surprising alchemy of absolute power. A pair of glasses for ambitious people who know exactly who they want to be, without obeying anyone but themselves.

## BANDIT 1

Bandit 1 is an eccentric union of squared lines and loose shapes, designed to enhance the confident and decisive personality of the wearer. Choose it as your style companion and you'll be ready to steal the hearts of those who observe you.