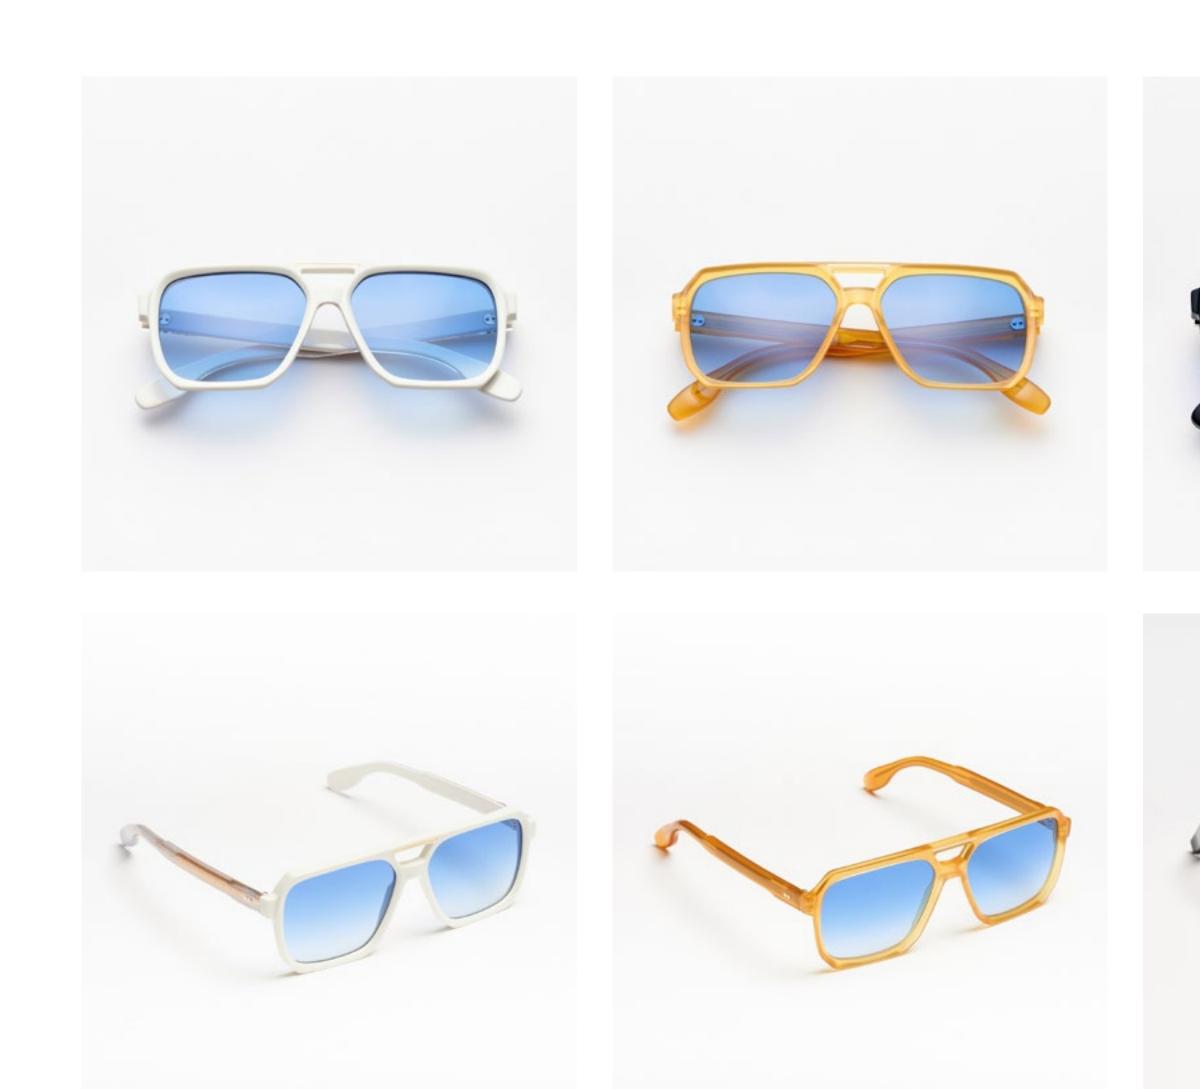

# PREMIUM 1

Premium 1 features clean lines teamed with acetates in timeless colours and is suitable for complementing a discreet, refined style.

cal. 52 - col. 7007

cal. 52 - col. 7007 / BXLR

cal. 52 - col. 7007-M / BXLR-M

cal. 52 - col. 519

cal. 55 - col. N86-M cal. 55 - col. 3571 cal. 52 - col. 7007 amber cal. 55 - col. 7007 smoke