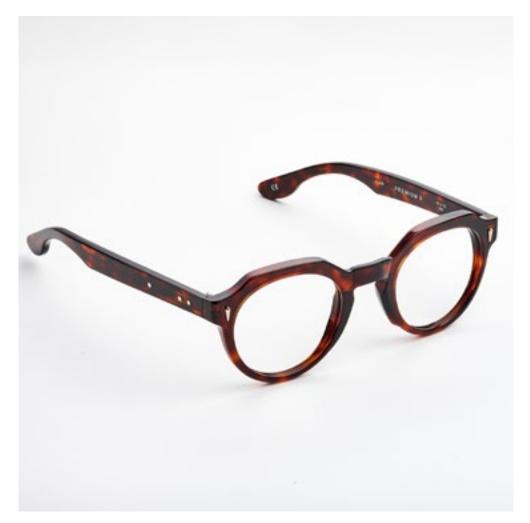

# PREMIUM 2

Premium 2 combines distinctive lines with beautiful details set into the front, exclusive Kador logo hinges and three star shaped pins riveted to the sides for a design that enhances the expression of the wearer.