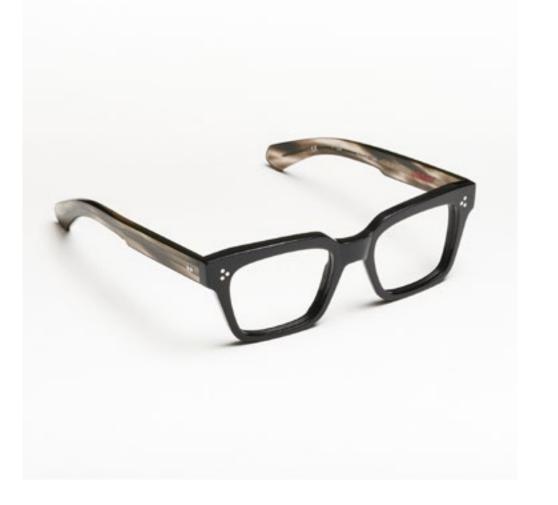

# PREMIUM 1

Premium 1 features clean lines teamed with acetates in timeless colours and is suitable for complementing a discreet, refined style.

cal. 52 - col. 7007

cal. 52 - col. 7007 / BXLR

cal. 52 - col. 7007-M / BXLR-M

cal. 52 - col. 519

cal. 55 - col. N86-M cal. 55 - col. 3571 cal. 52 - col. 7007 amber cal. 55 - col. 7007 smoke