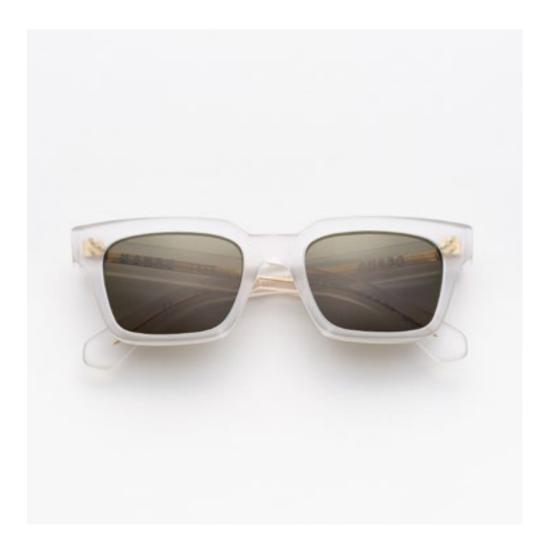

# PREMIUM 1

Premium 1 features clean lines teamed with acetates in timeless colours and is suitable for complementing a discreet, refined style.

cal. 52 - col. 7007

cal. 52 - col. 7007 / BXLR

cal. 52 - col. 7007-M / BXLR-M

cal. 52 - col. 519

cal. 55 - col. N86-M cal. 55 - col. 3571 cal. 52 - col. 7007 amber cal. 55 - col. 7007 smoke