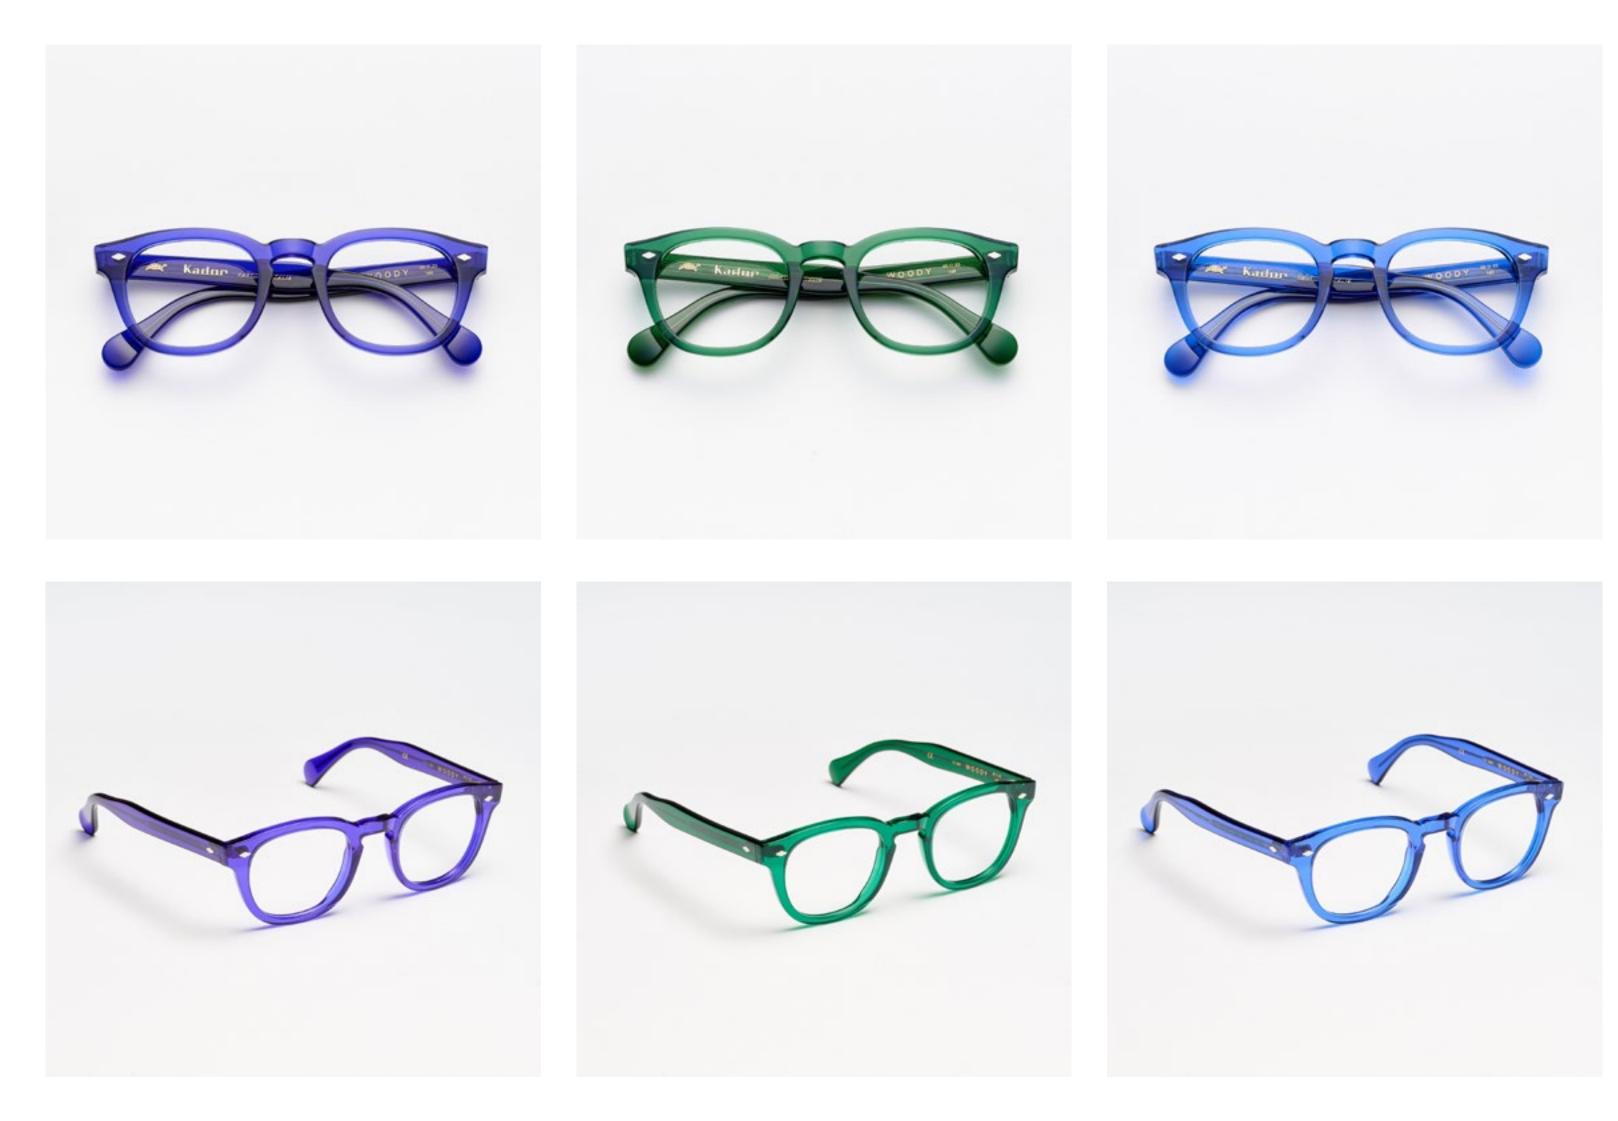

#### WOODY

Woody is an expression of harmony between the past and modernity. Characterised by an iconic style surrounded by a fifties-inspired halo, these astonishing glasses will make you dive right into the past, where, by rediscovering the fashion of a long-gone time with brand new eyes, you will awaken the style icon in you. Choose a bright splash of colour to differentiate your style that is destined to be marked in memory and time.

## WOODY

Through reinterpreted details and a classical style inspired by the 50s, Woody is revived in a modern and passionate form. It is available in different to-be-discovered colours: from classical shades to the brightest nuances.

col. 7007-M col. 519 col. 206

col. 228 col. 805 col. 1203 col. 1205

col. 1481 col. 1891 col. 1952 col. 2890

col. 1170 col. 1487 col. 3565

col. 8503 col. AB1882 col. AB3492

cal. 47 col. 7007 / BXL cal. 51 col. 7007 cal. 51 col. 7007 cal. 51 col. 7007-M