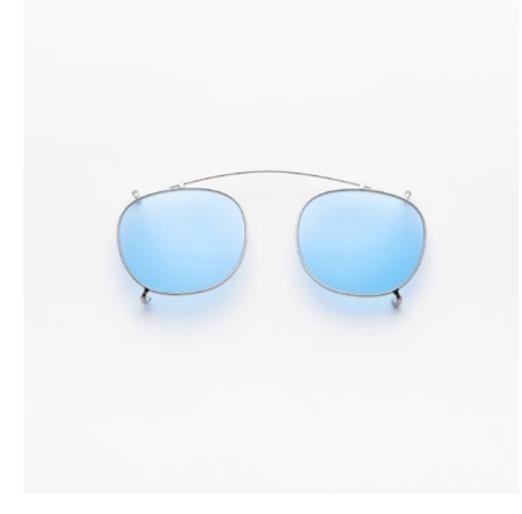

# WOODY clip-on

Choosing to spend your days with Woody means to go for the best of the best. To never give up on this accessory, pair it with wonderful clip-ons that will allow you to enjoy every single sun ray.

col. gold / G15

col. palladium / light blu

col. palladium / smoke