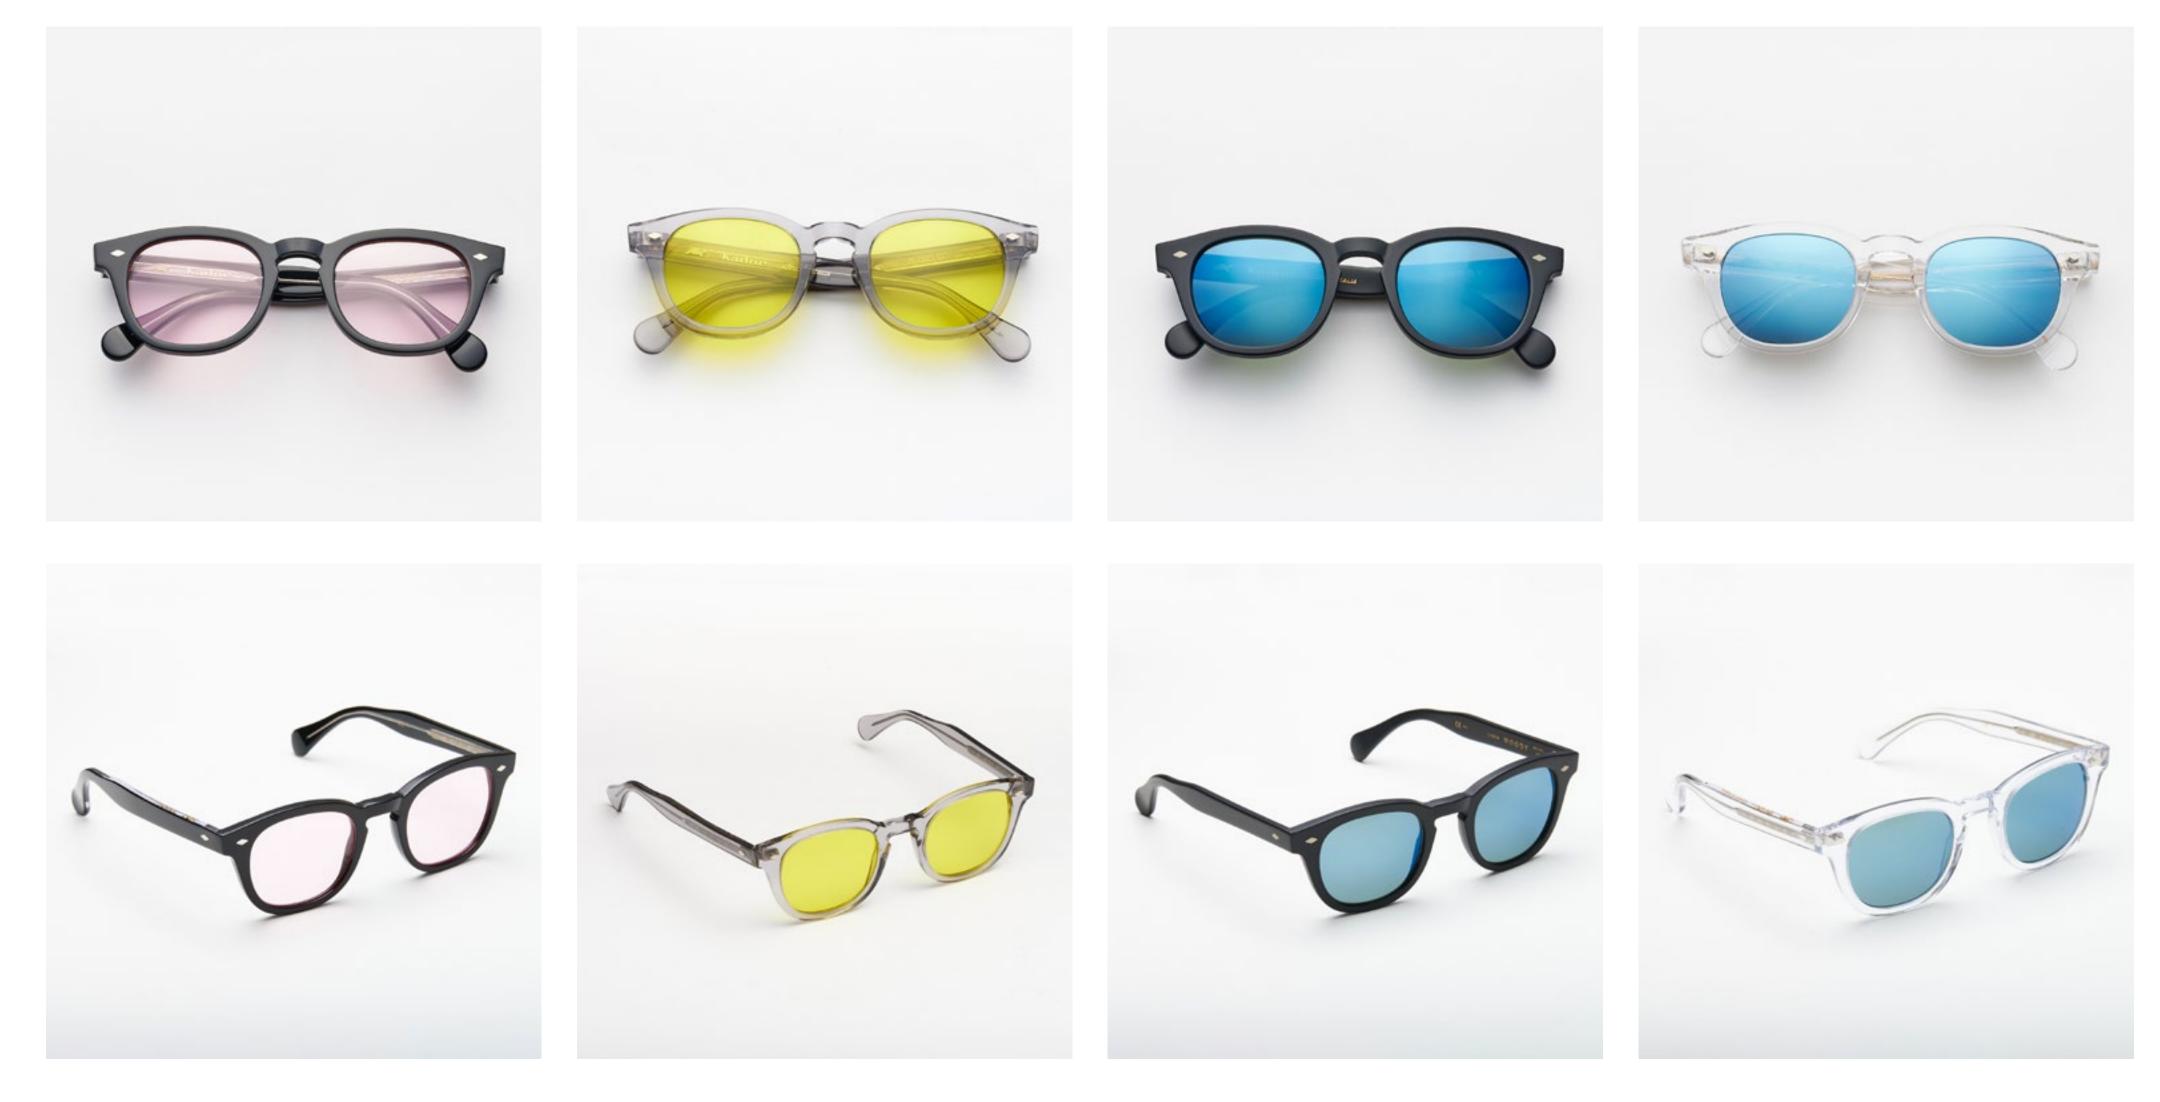

#### BIG LINE 1

A collection of oversize frames characterised by definite and extraordinary shapes and realised thanks to the best natural acetates, Big Line is processed following traditional craftsmanship techniques combined with the finest technologies. The exceptional size of Big glasses converges in sharp and wide lines that develop into a modern and embracing design able to combine size, lightness, and comfort in a perfectly balanced way. This collection's design is based on architectural features identified by discrete thickness that result in wide and spacious shapes inspired by people who love living a simple life yet not giving up on greatness.

# BIG LINE 1

Frame with a strong and slightly over-the-top personality, Big Line 1 is designed for those who are not afraid to be seen thanks to their individuality.

col. 7007 col. 7007 / BXLR col. 7007-M

col. 7007-M / BXLR-M col. 519 col. 519-M col. 519-M

col. 1203-M col. MIELE col. 1298 col. 1370

col. 2222 col. 1481 col. T71

col. S07 - 7007 / BXL ochre fl. silver

col. S08 - 1203 violet

col. S09 - 7007-M / BXLR-M smoke

col. S10 - 7007 / BXLR orange

col. S12 - 519 light blu grad.

col. S13 - 519-M pink

col. S14 - 7007-M / BXLR-M turquoise

col. S15 - 1203-M light blu mirr.

col. S16 - 7007-M / BXLR-M light blu grad.

col. S19 - 1370 turquoise

col. S20 - 1298 violet

col. S21 - 1370 amber

col. S22 - 1298 light blu grad.

col. S23 - MIELE light blu grad.

col. S25 7007 / BXLR light blu grad.