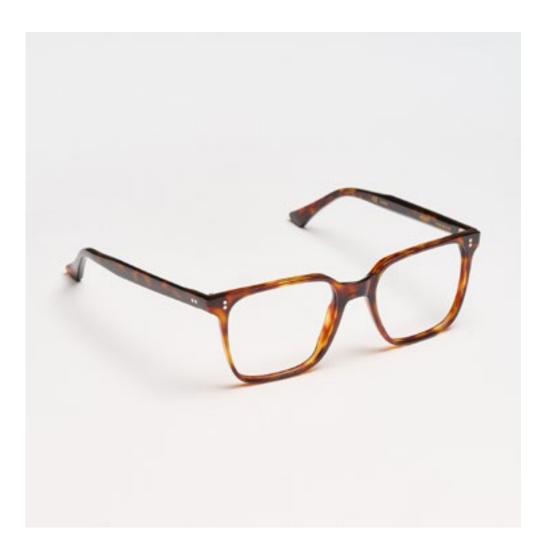

# PREMIUM 1

Premium 1 features clean lines teamed with acetates in timeless colours and is suitable for complementing a discreet, refined style.

cal. 52 - col. 7007

cal. 52 - col. 7007 / BXLR

cal. 52 - col. 7007-M / BXLR-M

cal. 52 - col. 519

cal. 55 - col. N86-M cal. 55 - col. 3571 cal. 52 - col. 7007 amber cal. 55 - col. 7007 smoke