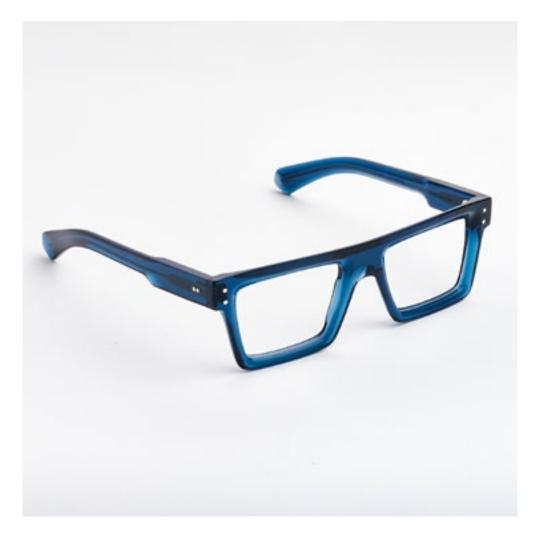

# PREMIUM 1

Premium 1 features clean lines teamed with acetates in timeless colours and is suitable for complementing a discreet, refined style.

cal. 52 - col. 7007

cal. 52 - col. 7007 / BXLR

cal. 52 - col. 7007-M / BXLR-M

cal. 52 - col. 519

cal. 55 - col. N86-M cal. 55 - col. 3571 cal. 52 - col. 7007 amber cal. 55 - col. 7007 smoke