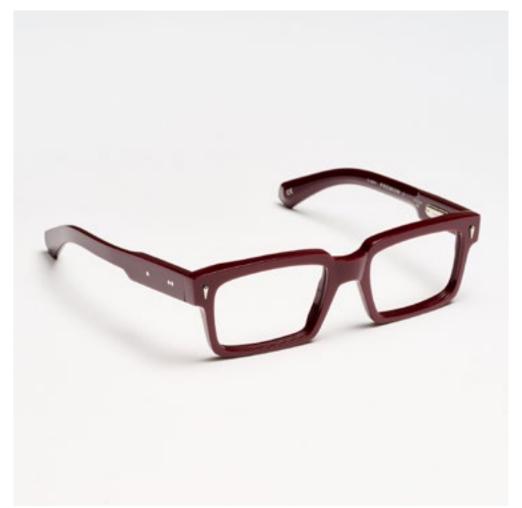

# PREMIUM 2

Premium 2 combines distinctive lines with beautiful details set into the front, exclusive Kador logo hinges and three star shaped pins riveted to the sides for a design that enhances the expression of the wearer.

col. 7007 / BXL

col. 7007-M / BXL-M

col. 519

col. 519-M

col. 1359 / 811 col. 1359-M / 811-M col. N20-M

col. 1370 col. 3571 col. 1203

The strong, squared structure of Premium 7 has been designed to bring out the entire character of a man seeking a strong, powerful style.