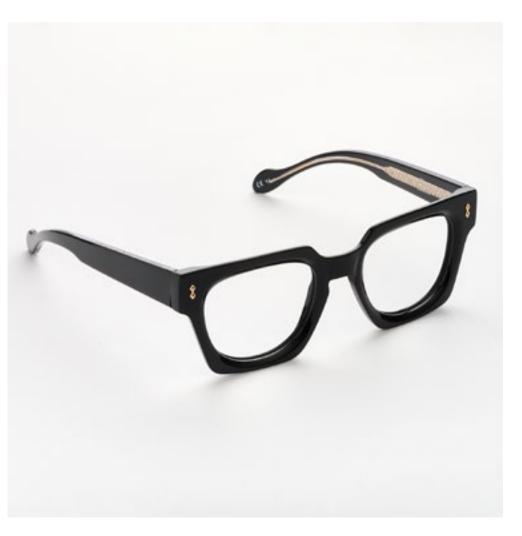

# PREMIUM 2

Premium 2 combines distinctive lines with beautiful details set into the front, exclusive Kador logo hinges and three star shaped pins riveted to the sides for a design that enhances the expression of the wearer.

col. 7007 / BXL

col. 7007-M / BXL-M

col. 519

col. 519-M

col. 1359 / 811 col. 1359-M / 811-M col. N20-M

col. 1370 col. 3571 col. 1203

The strong, squared structure of Premium 7 has been designed to bring out the entire character of a man seeking a strong, powerful style.