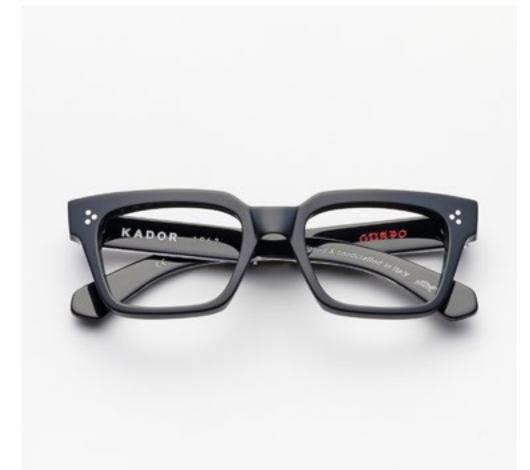

# GUAPO

Eyewear with a strong character that shocks with its power and fascinates with its unique and exclusive details, Guapo is a surprising alchemy of modernity without frills. This incredible accessory is the perfect choice if you want to enrich your style with a touch of innovative intensity without equal.

#### GUAPO

Guapo combines a sophisticated and modern design with unique and exclusive details such as the souls of the temples on which a singular texture is shown that recalls the initial of the logo.