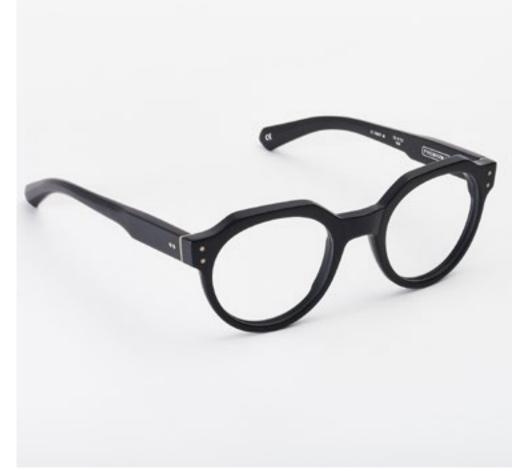

# PREMIUM 2

Premium 2 combines distinctive lines with beautiful details set into the front, exclusive Kador logo hinges and three star shaped pins riveted to the sides for a design that enhances the expression of the wearer.

col. 7007 / BXL

col. 7007-M / BXL-M

col. 519

col. 519-M

col. 1359 / 811 col. 1359-M / 811-M col. N20-M

col. 1370 col. 3571 col. 1203

The strong, squared structure of Premium 7 has been designed to bring out the entire character of a man seeking a strong, powerful style.