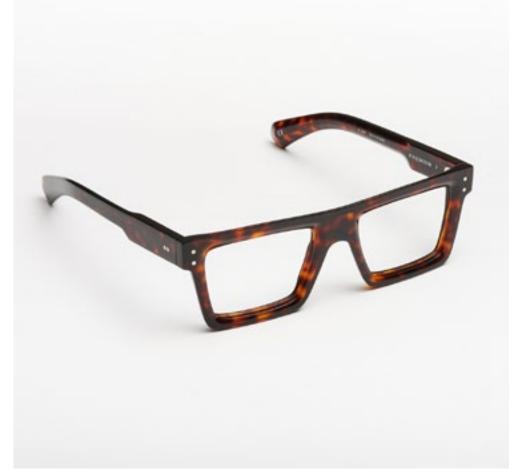

# PREMIUM 1

Premium 1 features clean lines teamed with acetates in timeless colours and is suitable for complementing a discreet, refined style.

cal. 52 - col. 7007

cal. 52 - col. 7007 / BXLR

cal. 52 - col. 7007-M / BXLR-M

cal. 52 - col. 519

cal. 55 - col. N86-M cal. 55 - col. 3571 cal. 52 - col. 7007 amber cal. 55 - col. 7007 smoke