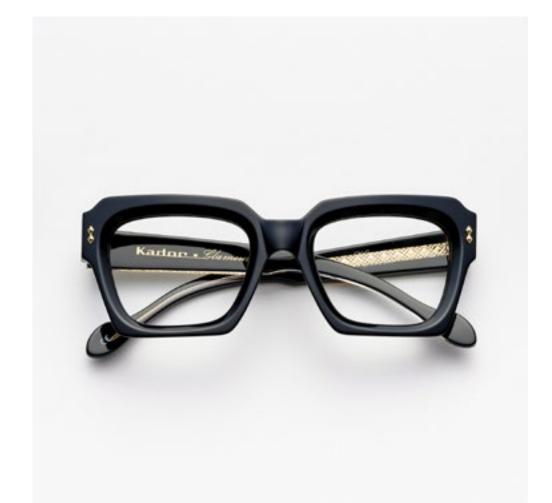

# PREMIUM 2

Premium 2 combines distinctive lines with beautiful details set into the front, exclusive Kador logo hinges and three star shaped pins riveted to the sides for a design that enhances the expression of the wearer.

col. 7007 / BXL

col. 7007-M / BXL-M

col. 519

col. 519-M

col. 1359 / 811 col. 1359-M / 811-M col. N20-M

col. 1370 col. 3571 col. 1203

The strong, squared structure of Premium 7 has been designed to bring out the entire character of a man seeking a strong, powerful style.