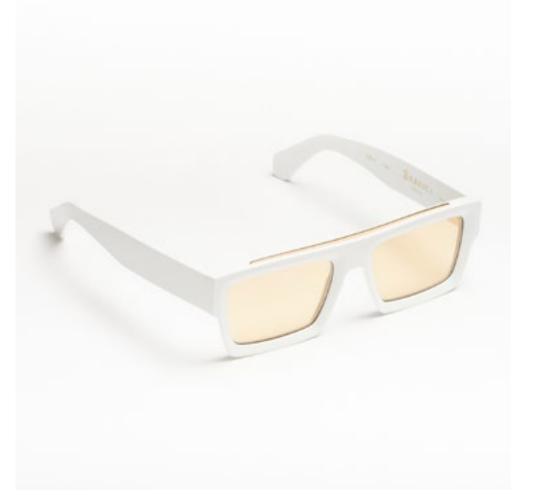

# PREMIUM 1

Premium 1 features clean lines teamed with acetates in timeless colours and is suitable for complementing a discreet, refined style.

cal. 52 - col. 7007

cal. 52 - col. 7007 / BXLR

cal. 52 - col. 7007-M / BXLR-M

cal. 52 - col. 519

cal. 55 - col. N86-M cal. 55 - col. 3571 cal. 52 - col. 7007 amber cal. 55 - col. 7007 smoke