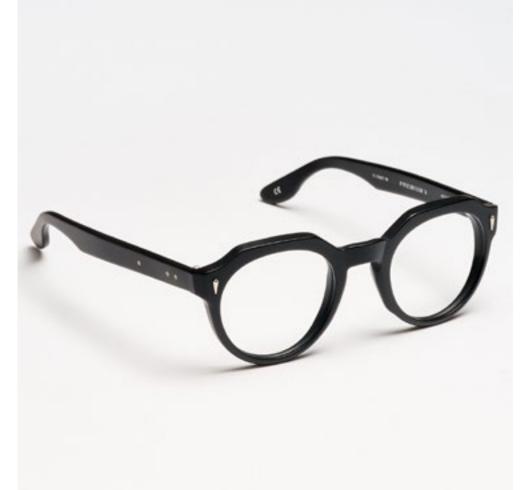

# PREMIUM 1

Premium 1 features clean lines teamed with acetates in timeless colours and is suitable for complementing a discreet, refined style.

cal. 52 - col. 7007

cal. 52 - col. 7007 / BXLR

cal. 52 - col. 7007-M / BXLR-M