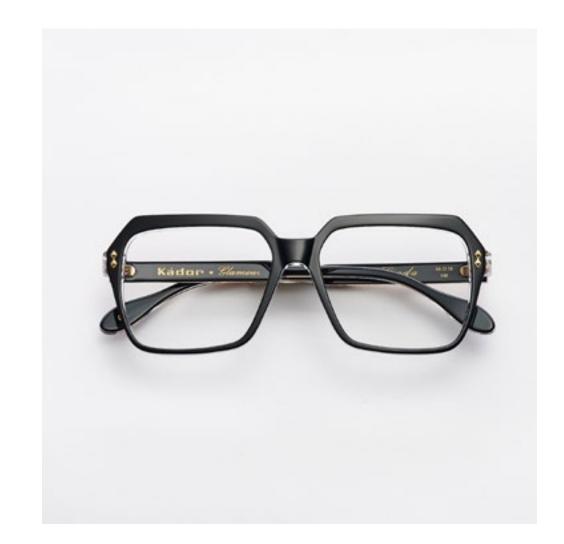

# KAPOTE

Simplicity of lines marries the omnipresent accuracy in this frame's peculiarities. The man who goes for Kapote focuses on classical shapes enrichened by sophisticated details conceived to create a harmonious ensemble. These glasses makes you find the right balance, perfect to make you timeless.

#### KAPOTE

#### Kapote

is a model made from acetate that presents a classical and elegant frame whose shape is wide and squarish; thanks to the two tones joints set by hand this model assumes a sophisticated and unique soul.

col. 7007 col. 519

col. 2548 / 519 col. 641196 col. L54