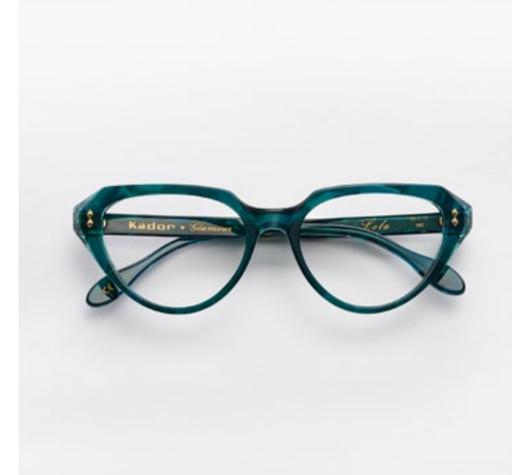

# LOLA

Seducing design and meticulously refined details, Lola Glamour is the perfect frame for a fascinating woman who wants to always have an accessory to testify her elegance by her side.

col. BXL / BXLR

col. EP2 col. 1891R col. 2600 / BXLR