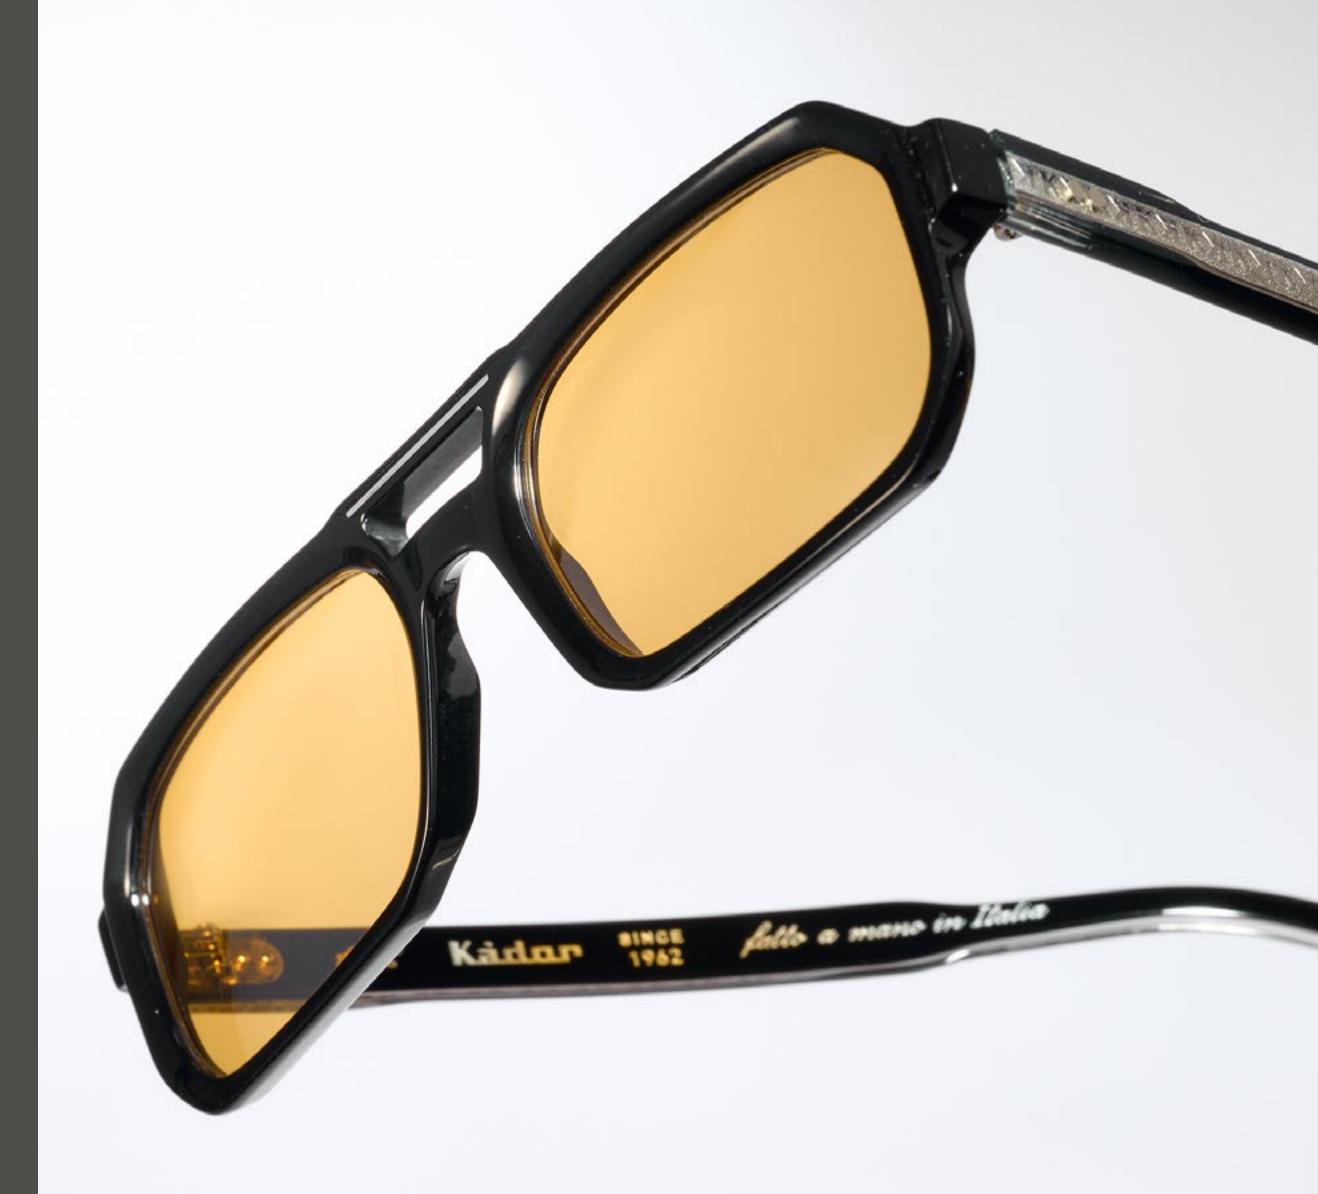

# PREMIUM 1

Premium 1 features clean lines teamed with acetates in timeless colours and is suitable for complementing a discreet, refined style.

cal. 52 - col. 7007

cal. 52 - col. 7007 / BXLR

cal. 52 - col. 7007-M / BXLR-M

cal. 52 - col. 519

cal. 55 - col. N86-M cal. 55 - col. 3571 cal. 52 - col. 7007 amber cal. 55 - col. 7007 smoke