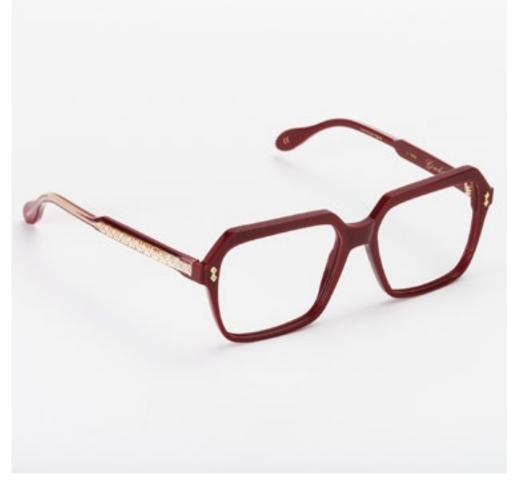

# PREMIUM 2

Premium 2 combines distinctive lines with beautiful details set into the front, exclusive Kador logo hinges and three star shaped pins riveted to the sides for a design that enhances the expression of the wearer.

col. 7007 / BXL

col. 7007-M / BXL-M

col. 519

col. 519-M

col. 1359 / 811 col. 1359-M / 811-M col. N20-M

col. 1370 col. 3571 col. 1203

The strong, squared structure of Premium 7 has been designed to bring out the entire character of a man seeking a strong, powerful style.