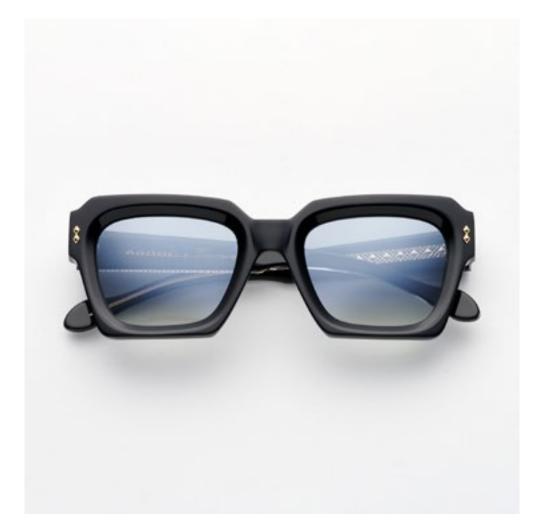

# PREMIUM 2

Premium 2 combines distinctive lines with beautiful details set into the front, exclusive Kador logo hinges and three star shaped pins riveted to the sides for a design that enhances the expression of the wearer.

col. 7007 / BXL

col. 7007-M / BXL-M

col. 519

col. 519-M

col. 1359 / 811 col. 1359-M / 811-M col. N20-M

col. 1370 col. 3571 col. 1203

The strong, squared structure of Premium 7 has been designed to bring out the entire character of a man seeking a strong, powerful style.