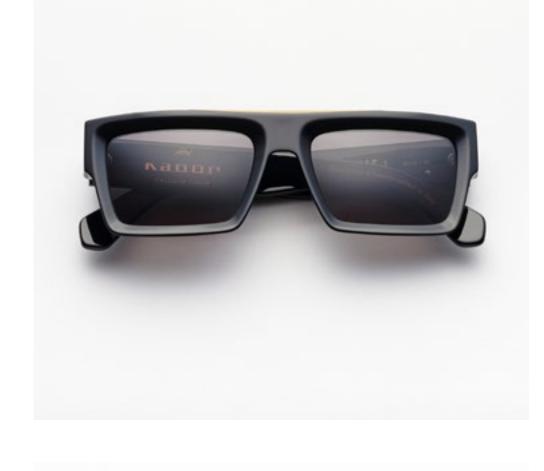

# PREMIUM 1

Premium 1 features clean lines teamed with acetates in timeless colours and is suitable for complementing a discreet, refined style.

cal. 52 - col. 7007

cal. 52 - col. 7007 / BXLR

cal. 52 - col. 7007-M / BXLR-M

cal. 52 - col. 519

cal. 55 - col. N86-M cal. 55 - col. 3571 cal. 52 - col. 7007 amber cal. 55 - col. 7007 smoke