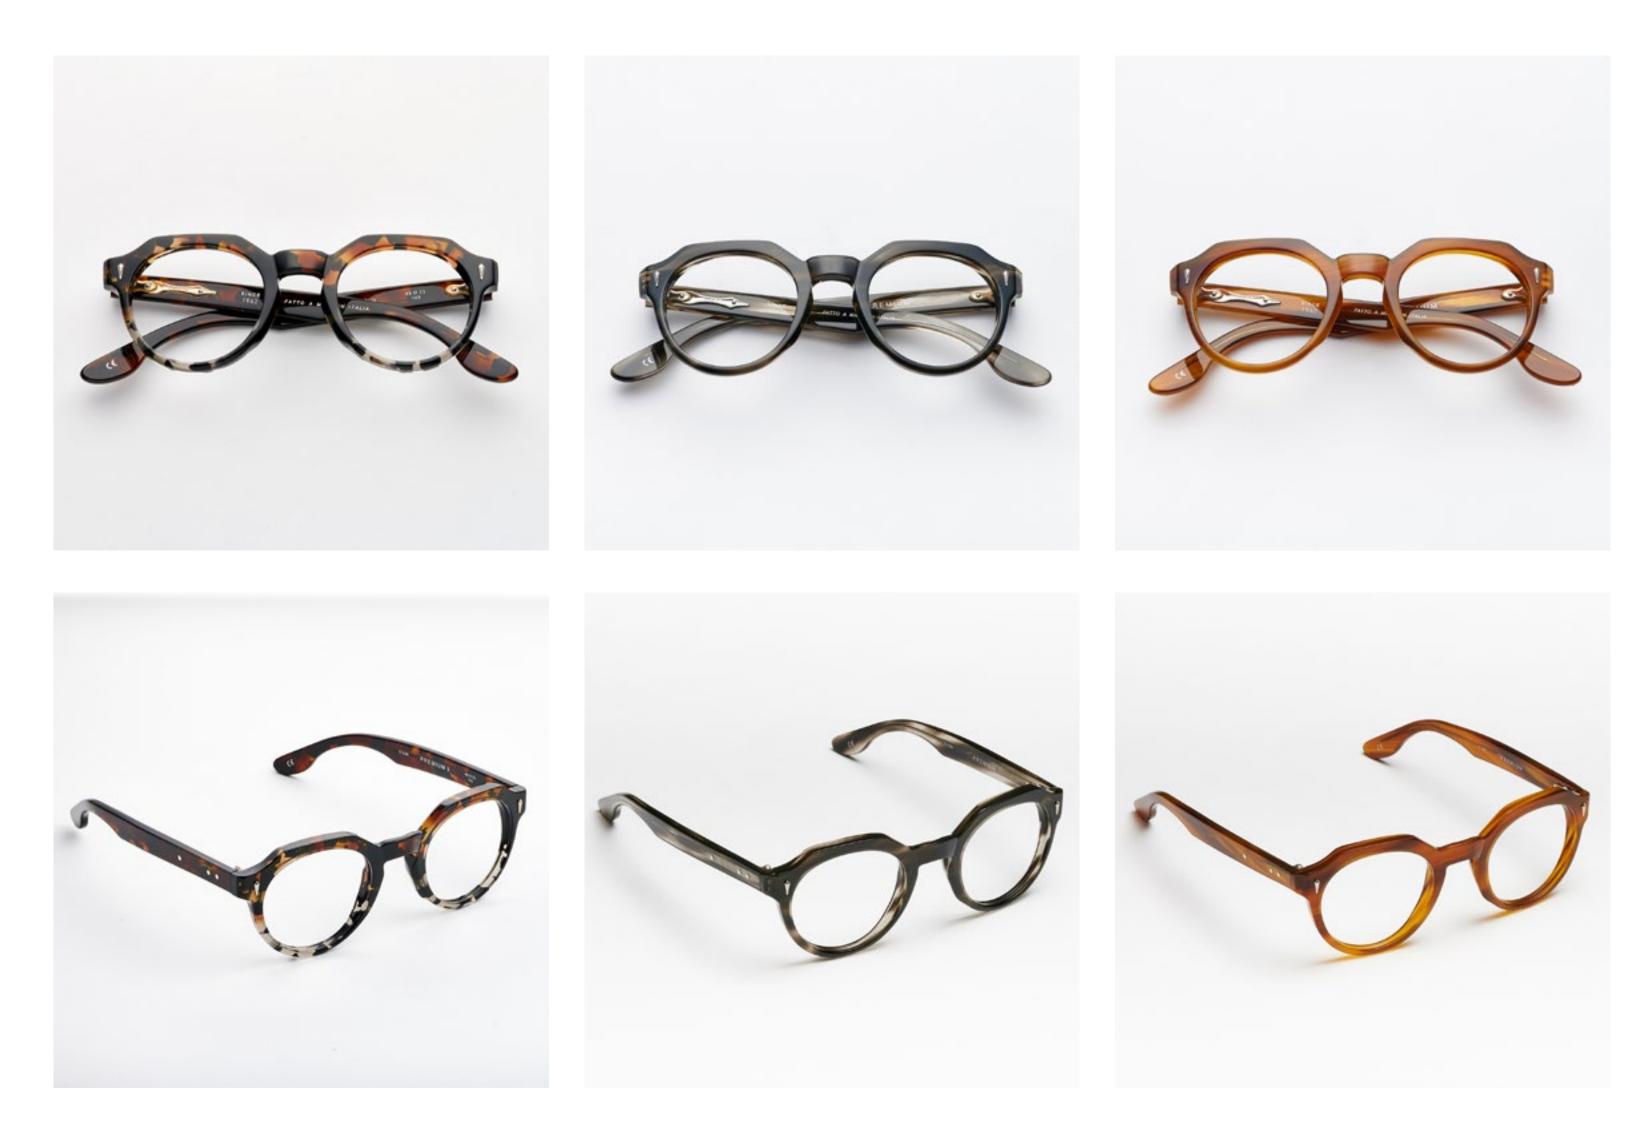

# PREMIUM 1

Premium 1 features clean lines teamed with acetates in timeless colours and is suitable for complementing a discreet, refined style.

cal. 52 - col. 7007

cal. 52 - col. 7007 / BXLR

cal. 52 - col. 7007-M / BXLR-M

cal. 52 - col. 519

cal. 55 - col. N86-M cal. 55 - col. 3571 cal. 52 - col. 7007 amber cal. 55 - col. 7007 smoke