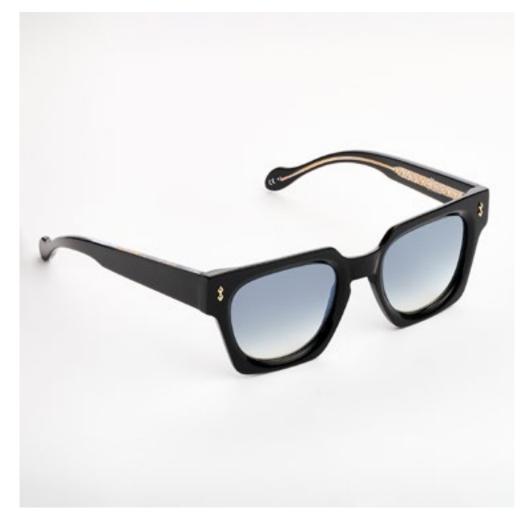

# PREMIUM 1

Premium 1 features clean lines teamed with acetates in timeless colours and is suitable for complementing a discreet, refined style.

cal. 52 - col. 7007

cal. 52 - col. 7007 / BXLR

cal. 52 - col. 7007-M / BXLR-M

cal. 52 - col. 519

cal. 55 - col. N86-M cal. 55 - col. 3571 cal. 52 - col. 7007 amber cal. 55 - col. 7007 smoke