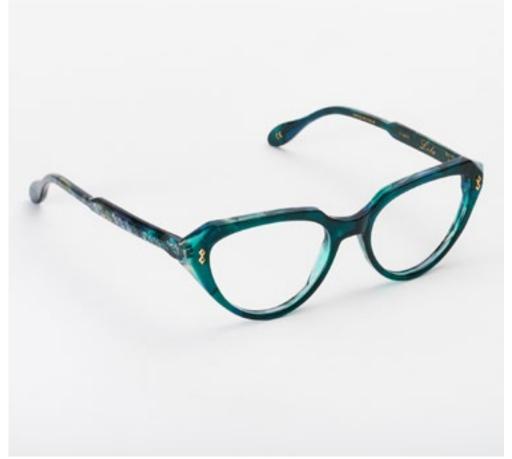

# LOLA

Seducing design and meticulously refined details, Lola Glamour is the perfect frame for a fascinating woman who wants to always have an accessory to testify her elegance by her side.

col. BXL / BXLR

col. EP2 col. 1891R col. 2600 / BXLR