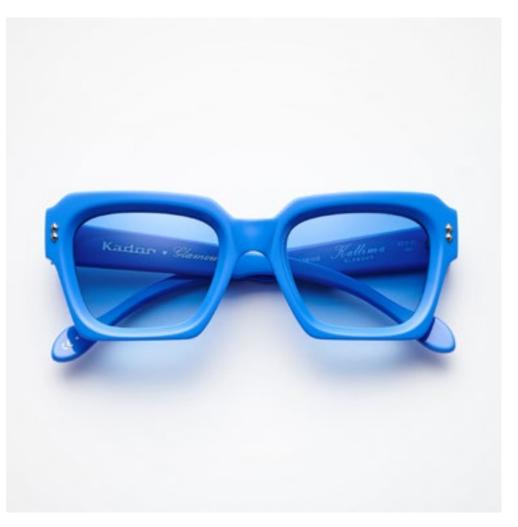

# KALLIMA

The delicate lines of Kallima recall a butterfly, symbolising grace, lightness, and beauty, like a subtle fluttering of wings that brings out the essence of femininity

col. 7007 / BXL col. 7007 / BXL smoke

col. 7007 / BXL smoke grad. mirr. slv

col. 519 brown

col. 519 smoke mirr. blu

col. 1203 gold

col. 1203 smoke mirr. blu

col. AB1939 light blu grad.

col. BA46A brown

col. PHB983 / 7007 brown grad