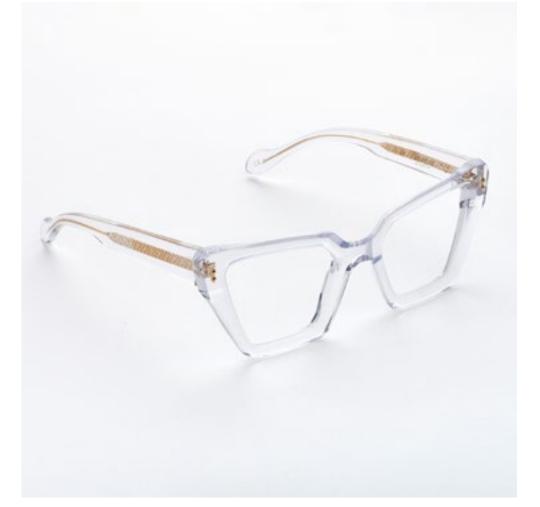

# LOLA

Seducing design and meticulously refined details, Lola Glamour is the perfect frame for a fascinating woman who wants to always have an accessory to testify her elegance by her side.

col. BXL / BXLR