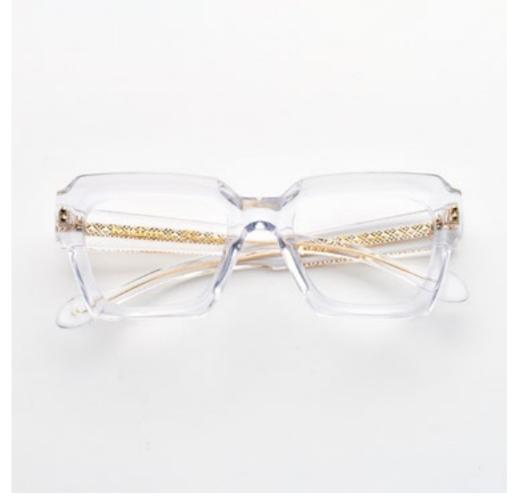

# PREMIUM 2

Premium 2 combines distinctive lines with beautiful details set into the front, exclusive Kador logo hinges and three star shaped pins riveted to the sides for a design that enhances the expression of the wearer.

col. 7007 / BXL

col. 7007-M / BXL-M

col. 519

col. 519-M

col. 1359 / 811 col. 1359-M / 811-M col. N20-M

col. 1370 col. 3571 col. 1203

The strong, squared structure of Premium 7 has been designed to bring out the entire character of a man seeking a strong, powerful style.