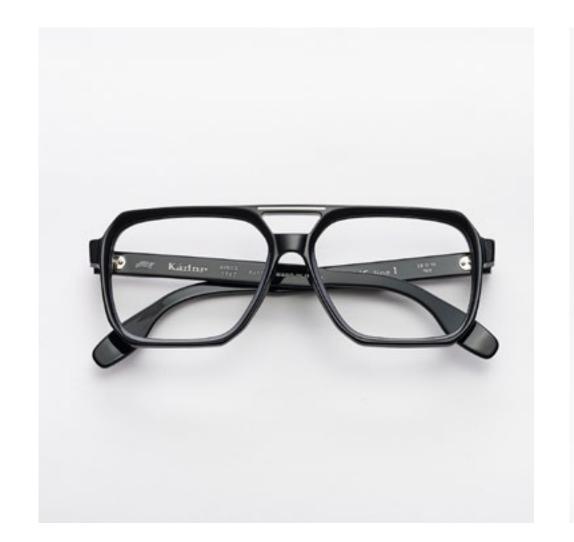

# PREMIUM 1

Premium 1 features clean lines teamed with acetates in timeless colours and is suitable for complementing a discreet, refined style.

cal. 52 - col. 7007

cal. 52 - col. 7007 / BXLR

cal. 52 - col. 7007-M / BXLR-M

cal. 52 - col. 519

cal. 55 - col. N86-M cal. 55 - col. 3571 cal. 52 - col. 7007 amber cal. 55 - col. 7007 smoke