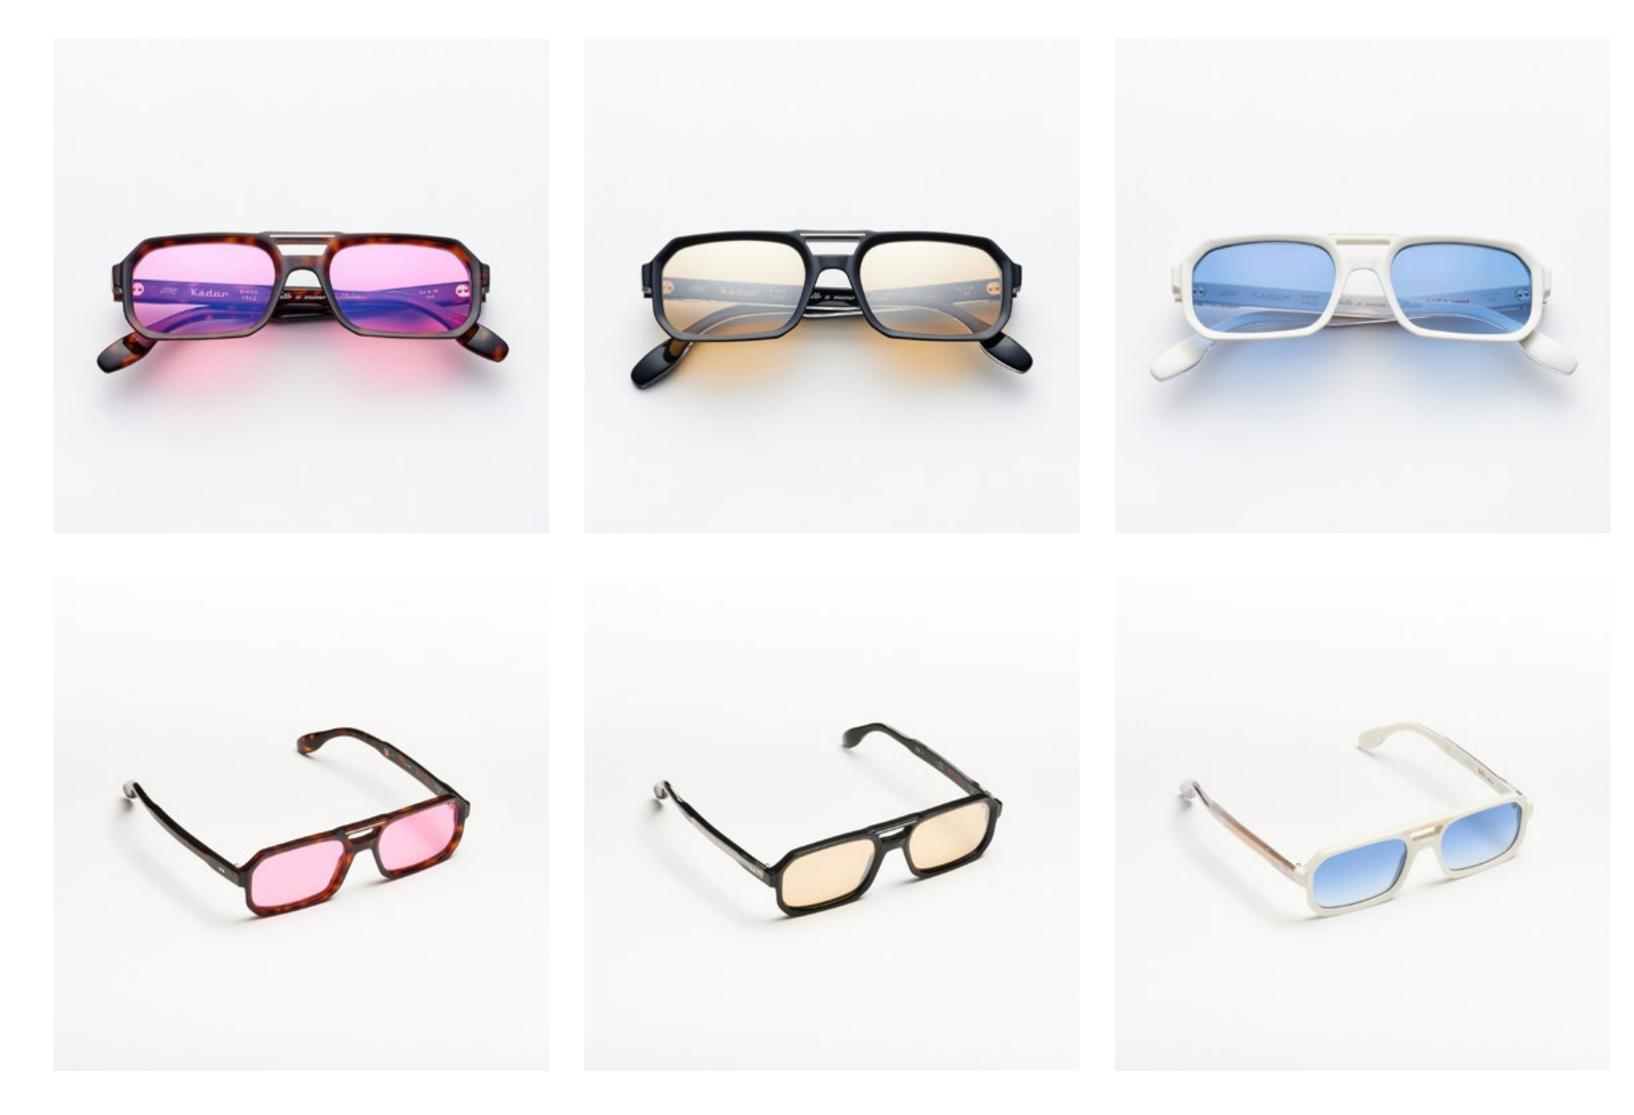

# PREMIUM 1

Premium 1 features clean lines teamed with acetates in timeless colours and is suitable for complementing a discreet, refined style.

cal. 52 - col. 7007

cal. 52 - col. 7007 / BXLR

cal. 52 - col. 7007-M / BXLR-M

cal. 52 - col. 519

cal. 55 - col. N86-M cal. 55 - col. 3571 cal. 52 - col. 7007 amber cal. 55 - col. 7007 smoke