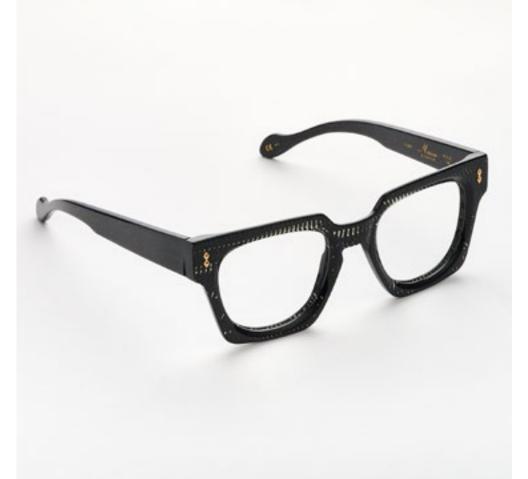

# PREMIUM 2

Premium 2 combines distinctive lines with beautiful details set into the front, exclusive Kador logo hinges and three star shaped pins riveted to the sides for a design that enhances the expression of the wearer.

col. 7007 / BXL

col. 7007-M / BXL-M

col. 519

col. 519-M

col. 1359 / 811 col. 1359-M / 811-M col. N20-M

col. 1370 col. 3571 col. 1203

The strong, squared structure of Premium 7 has been designed to bring out the entire character of a man seeking a strong, powerful style.