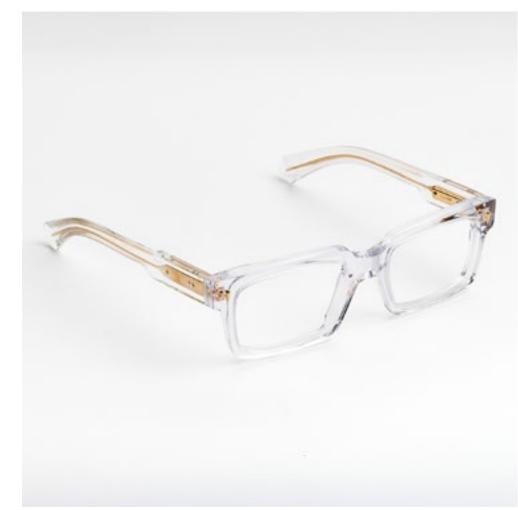

# PREMIUM 1

Premium 1 features clean lines teamed with acetates in timeless colours and is suitable for complementing a discreet, refined style.

cal. 52 - col. 7007

cal. 52 - col. 7007 / BXLR

cal. 52 - col. 7007-M / BXLR-M

cal. 52 - col. 519

cal. 55 - col. N86-M cal. 55 - col. 3571 cal. 52 - col. 7007 amber cal. 55 - col. 7007 smoke