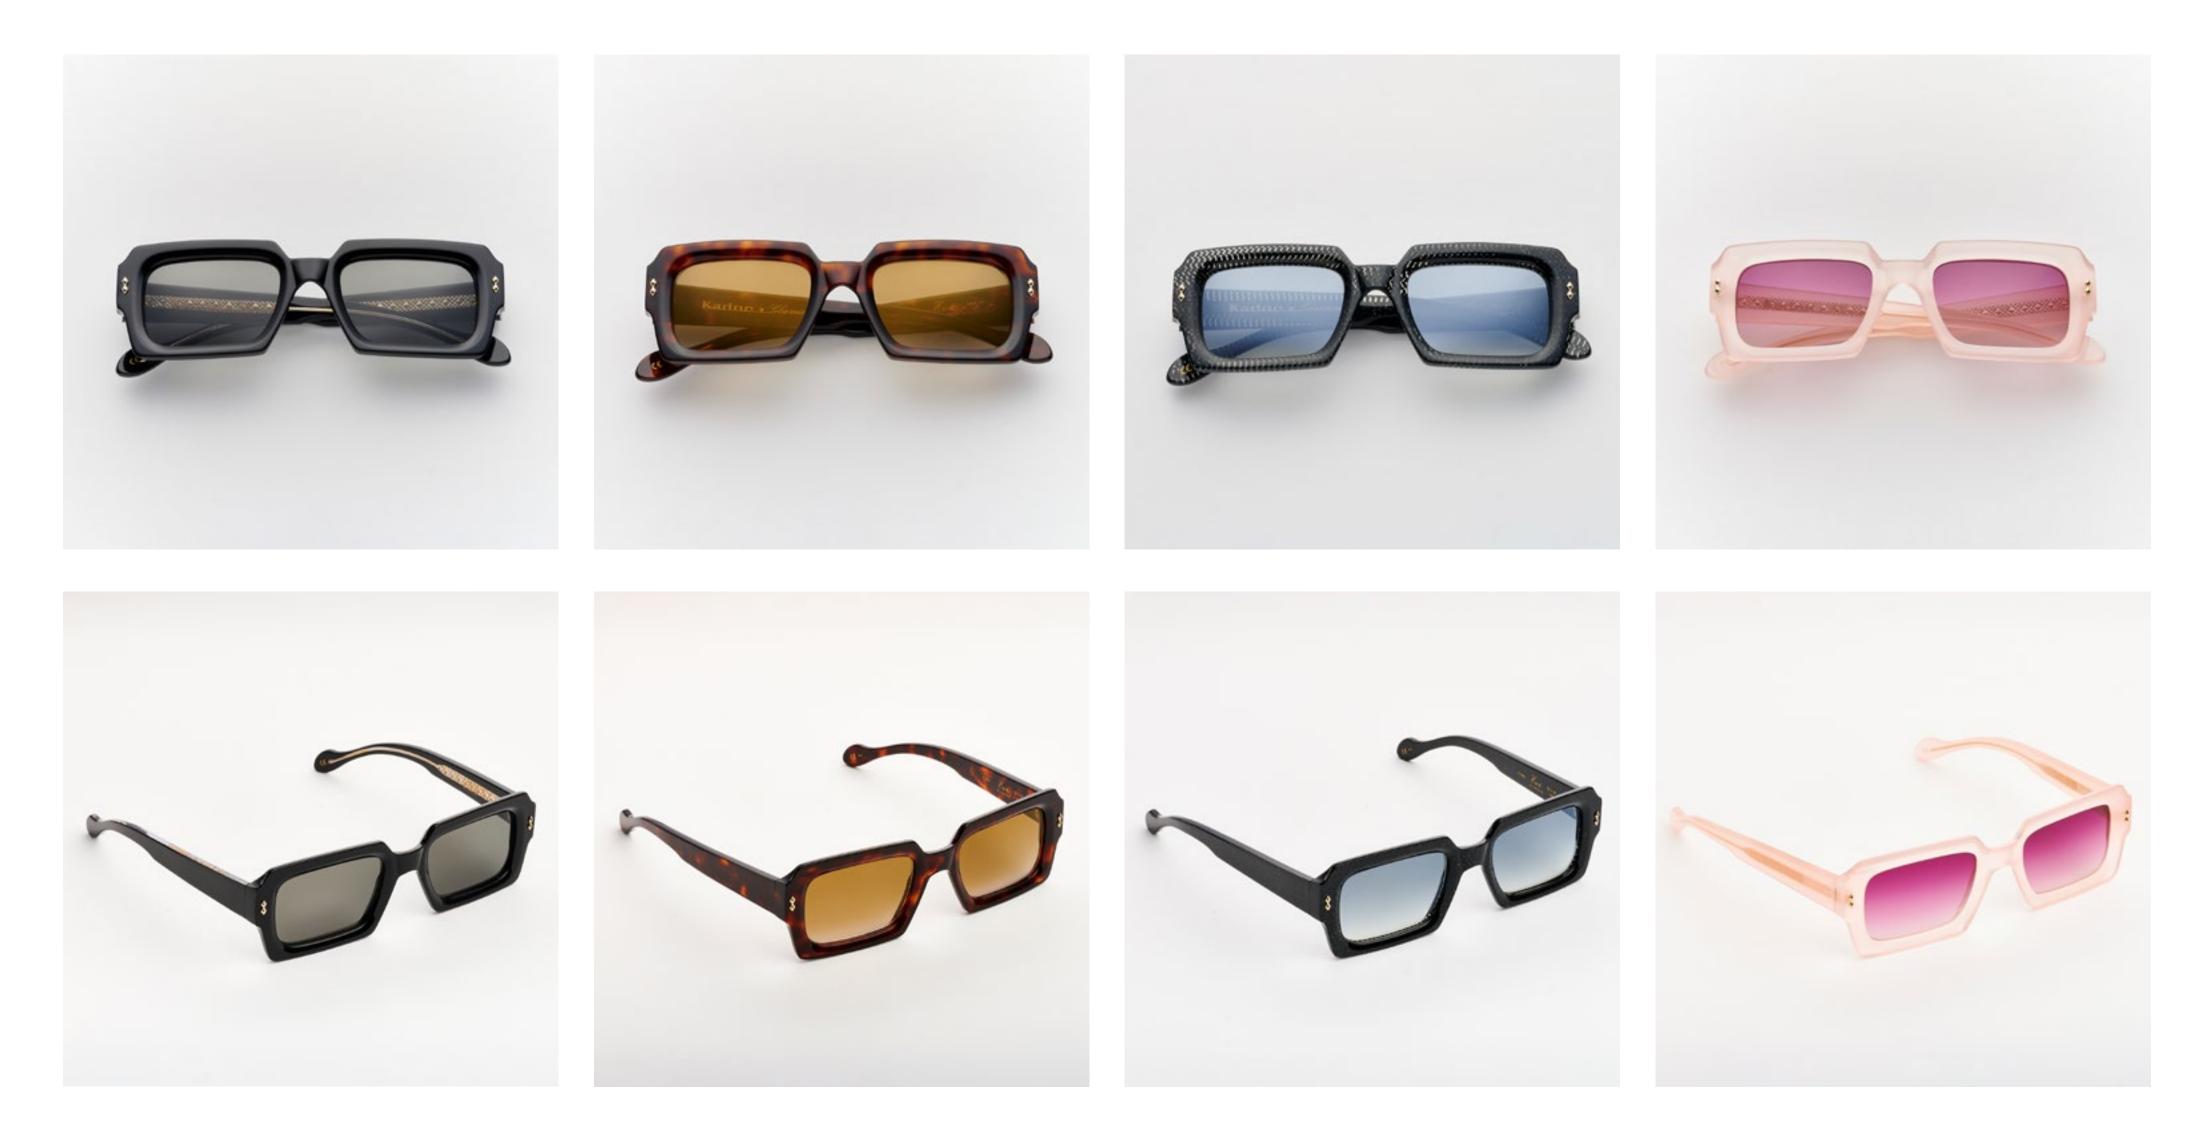

# BANDIT

Bandit is a true style debut that combines sharp and decisive shapes with unique and surprising details. The intriguing volumes are the real protagonists of this incredible accessory, which in the Special version sports metallic details and exclusive details, creating a surprising alchemy of absolute power. A pair of glasses for ambitious people who know exactly who they want to be, without obeying anyone but themselves.

## BANDIT 1

Bandit 1 is an eccentric union of squared lines and loose shapes, designed to enhance the confident and decisive personality of the wearer. Choose it as your style companion and you'll be ready to steal the hearts of those who observe you.

57 <sup>1</sup> 18

col. 7007-M / BXLR-M smoke

col. 7007 / BXLR light blu grad.

col. 519 / 641199 light blu grad.

col. 519 / 641199 brown

col. 1203-M light gold mirr.