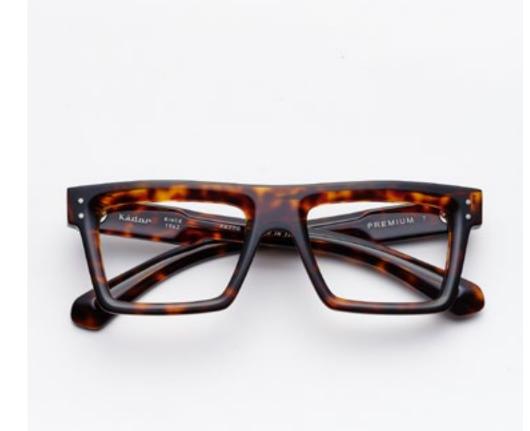

# PREMIUM 2

Premium 2 combines distinctive lines with beautiful details set into the front, exclusive Kador logo hinges and three star shaped pins riveted to the sides for a design that enhances the expression of the wearer.

col. 7007 / BXL

col. 7007-M / BXL-M

col. 519

col. 519-M

col. 1359 / 811 col. 1359-M / 811-M col. N20-M

col. 1370 col. 3571 col. 1203

The strong, squared structure of Premium 7 has been designed to bring out the entire character of a man seeking a strong, powerful style.