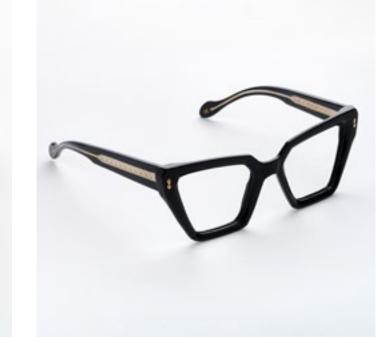

# LOLA

Seducing design and meticulously refined details, Lola Glamour is the perfect frame for a fascinating woman who wants to always have an accessory to testify her elegance by her side.

col. BXL / BXLR