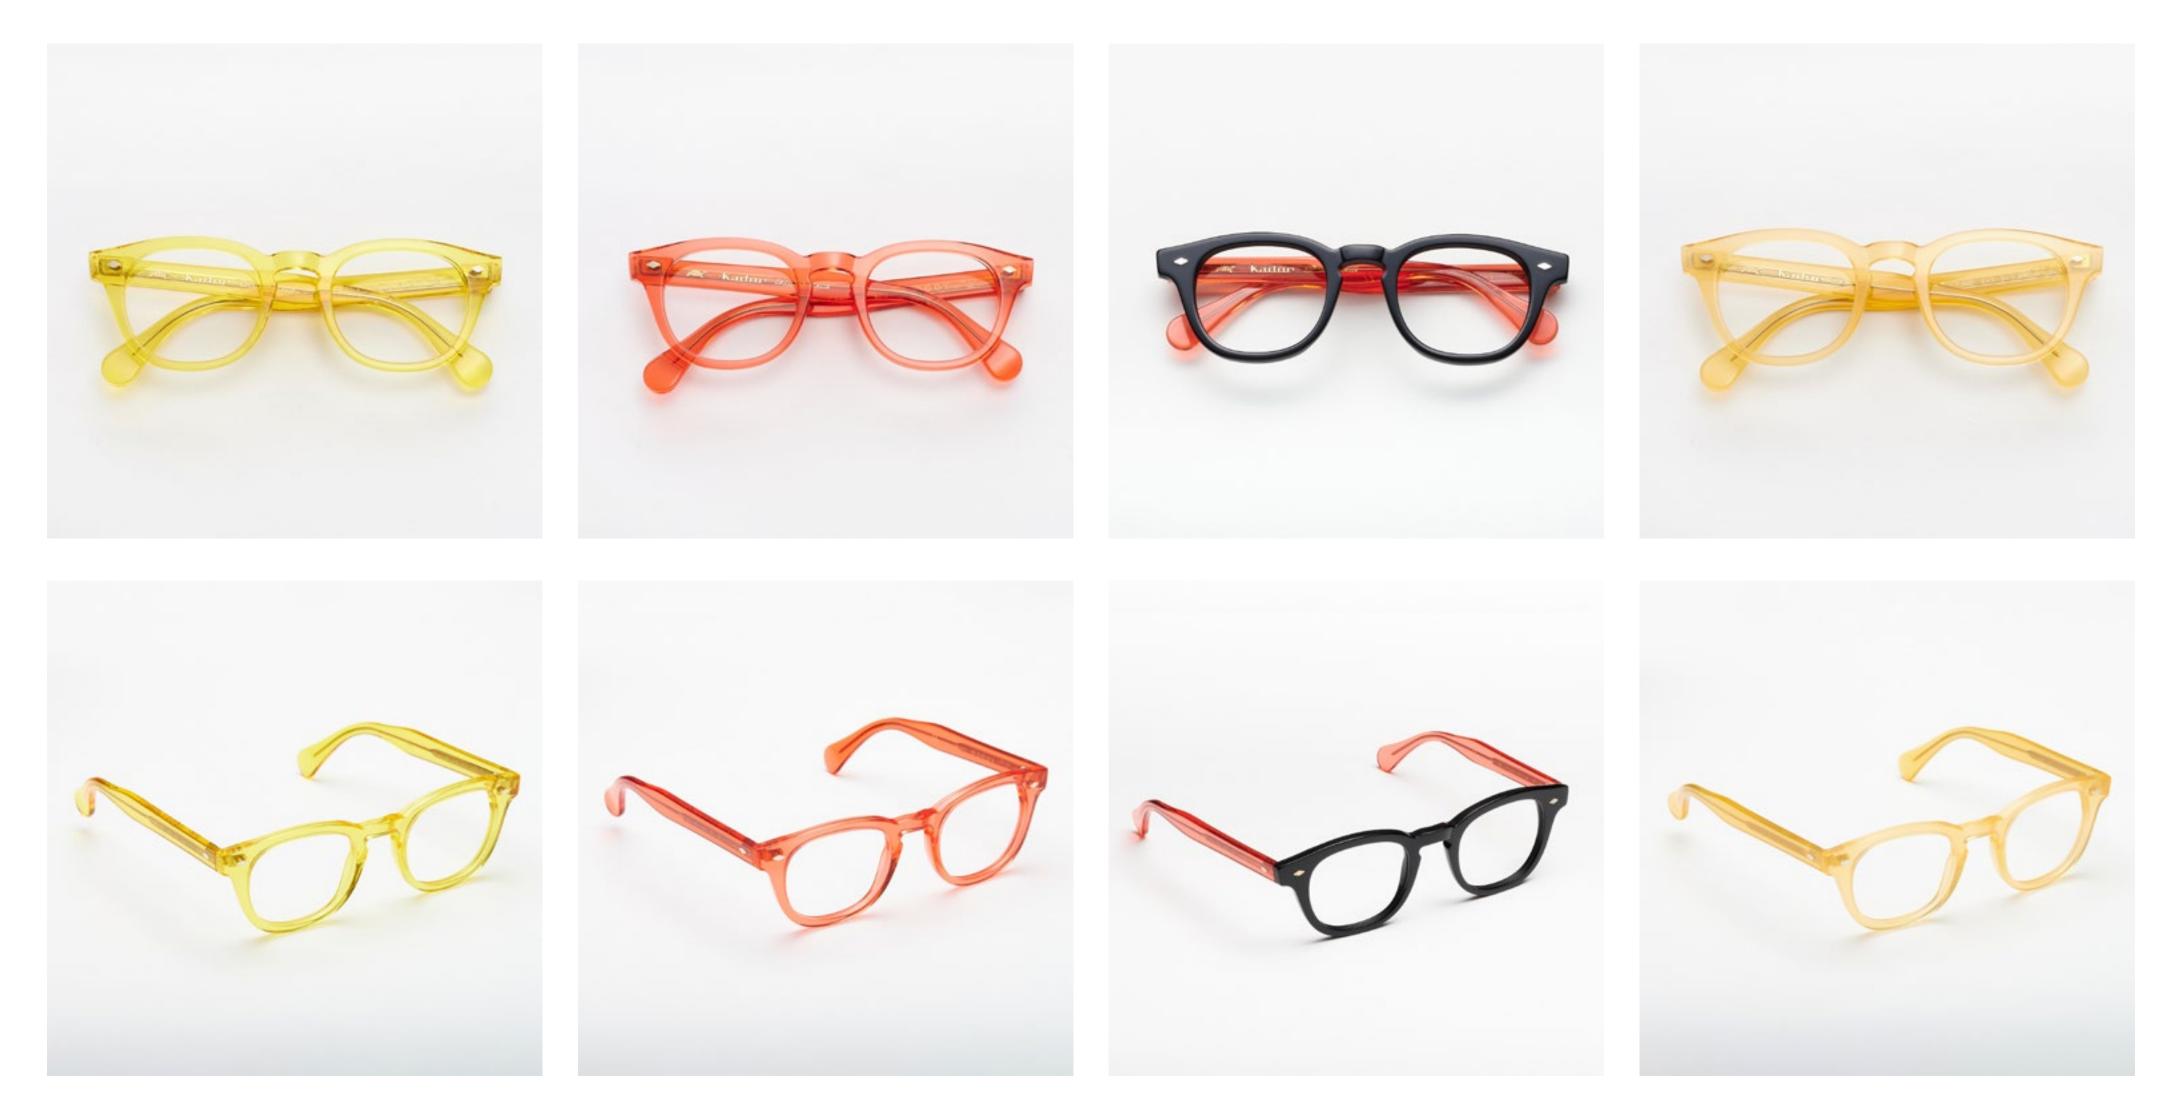

#### WOODY

Woody is an expression of harmony between the past and modernity. Characterised by an iconic style surrounded by a fifties-inspired halo, these astonishing glasses will make you dive right into the past, where, by rediscovering the fashion of a long-gone time with brand new eyes, you will awaken the style icon in you. Choose a bright splash of colour to differentiate your style that is destined to be marked in memory and time.

## WOODY

Through reinterpreted details and a classical style inspired by the 50s, Woody is revived in a modern and passionate form. It is available in different to-be-discovered colours: from classical shades to the brightest nuances.

col. 7007-M col. 519 col. 206

col. 228 col. 805 col. 1203 col. 1205

col. 1481 col. 1891 col. 1952 col. 2890

col. 1170 col. 1487 col. 3565

col. 8503 col. AB1882 col. AB3492

cal. 47 col. 7007 / BXL cal. 51 col. 7007 cal. 51 col. 7007 cal. 51 col. 7007-M