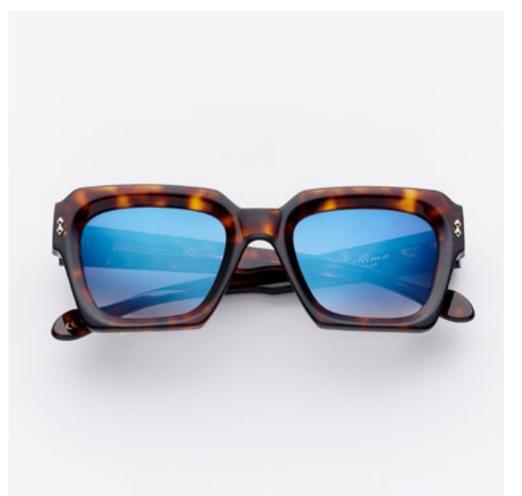

# KALLIMA

The delicate lines of Kallima recall a butterfly, symbolising grace, lightness, and beauty, like a subtle fluttering of wings that brings out the essence of femininity

col. 7007 / BXL col. 7007 / BXL smoke