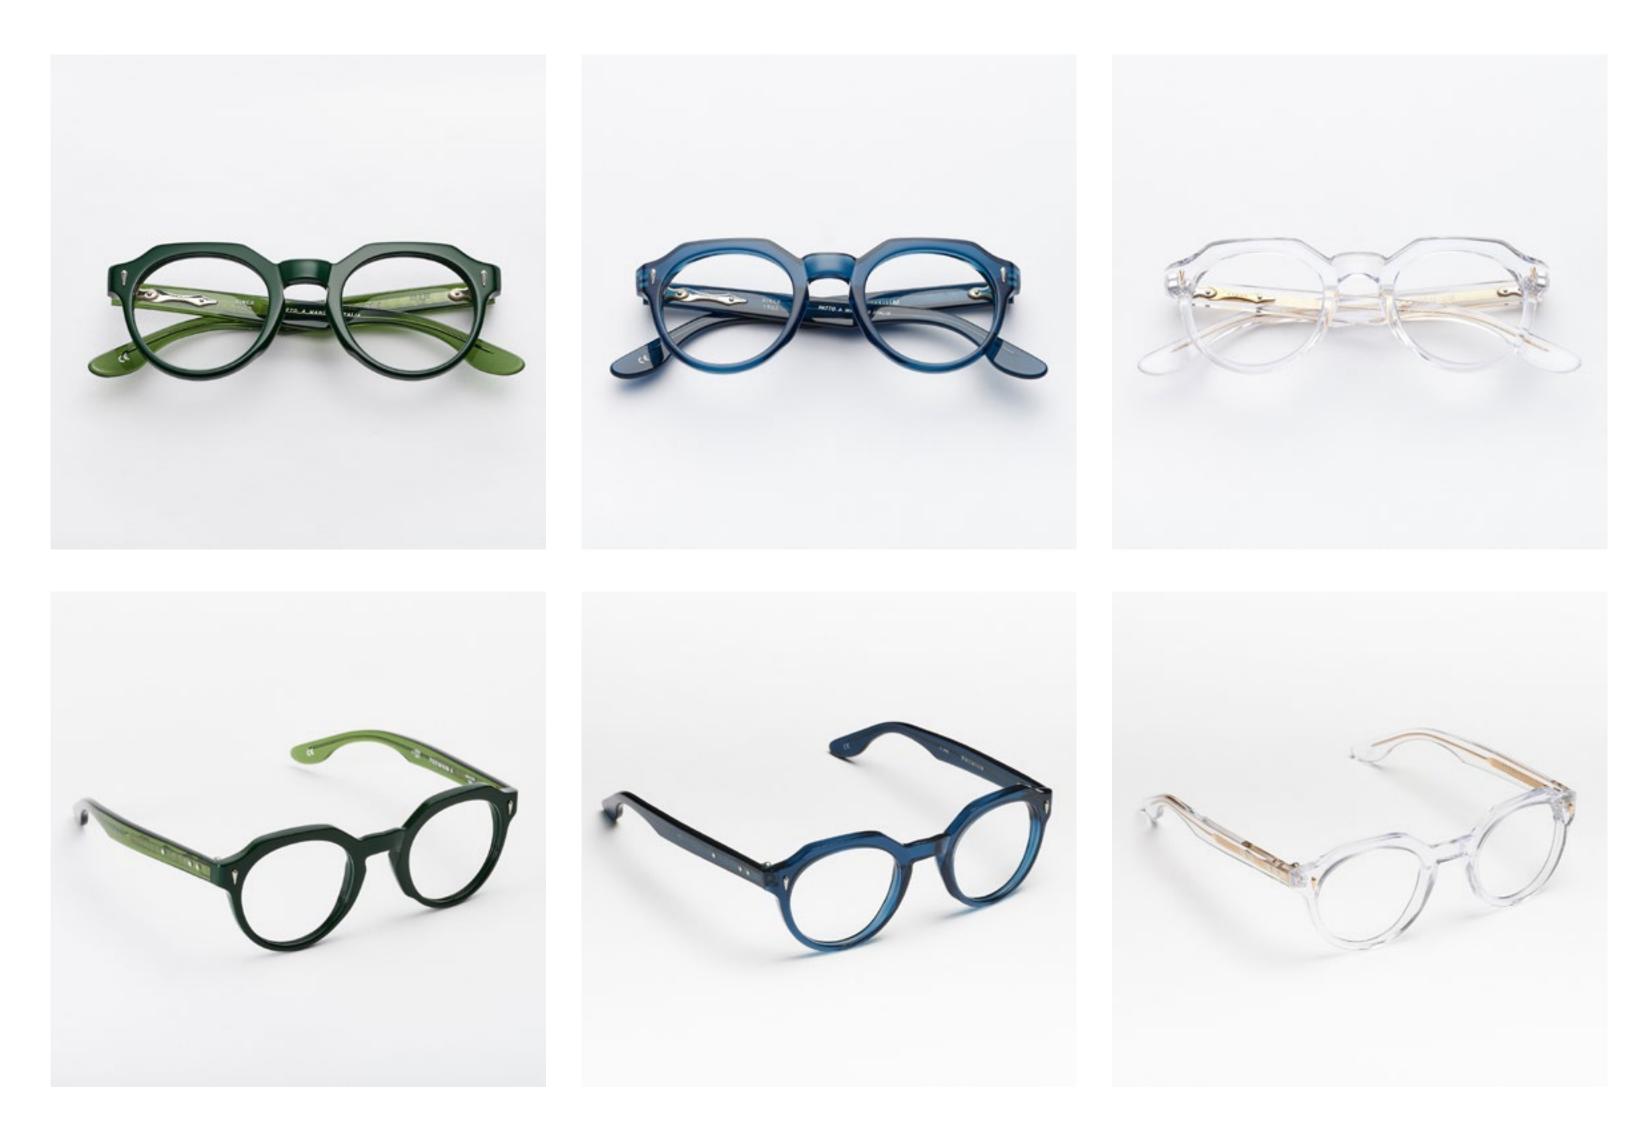

# PREMIUM 1

Premium 1 features clean lines teamed with acetates in timeless colours and is suitable for complementing a discreet, refined style.

cal. 52 - col. 7007

cal. 52 - col. 7007 / BXLR

cal. 52 - col. 7007-M / BXLR-M

cal. 52 - col. 519

cal. 55 - col. N86-M cal. 55 - col. 3571 cal. 52 - col. 7007 amber cal. 55 - col. 7007 smoke