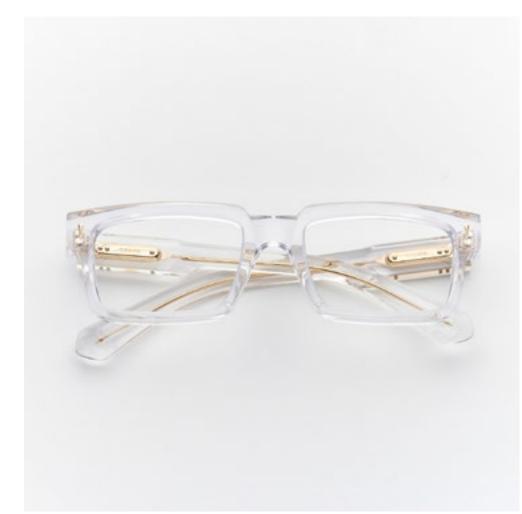

# PREMIUM 1

Premium 1 features clean lines teamed with acetates in timeless colours and is suitable for complementing a discreet, refined style.

cal. 52 - col. 7007

cal. 52 - col. 7007 / BXLR

cal. 52 - col. 7007-M / BXLR-M

cal. 52 - col. 519

cal. 55 - col. N86-M cal. 55 - col. 3571 cal. 52 - col. 7007 amber cal. 55 - col. 7007 smoke