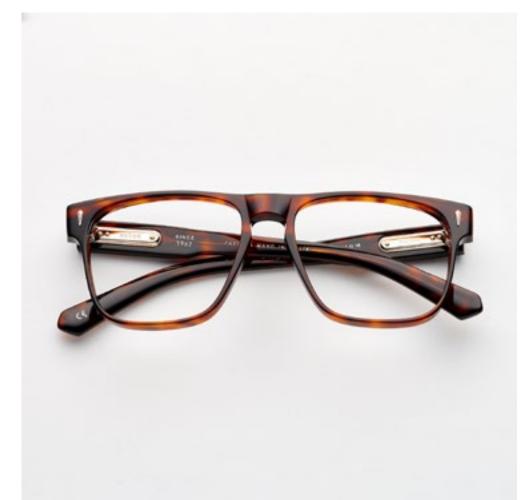

# PREMIUM 2

Premium 2 combines distinctive lines with beautiful details set into the front, exclusive Kador logo hinges and three star shaped pins riveted to the sides for a design that enhances the expression of the wearer.

col. 7007 / BXL

col. 7007-M / BXL-M

col. 519

col. 519-M

col. 1359 / 811 col. 1359-M / 811-M col. N20-M

col. 1370 col. 3571 col. 1203

The strong, squared structure of Premium 7 has been designed to bring out the entire character of a man seeking a strong, powerful style.