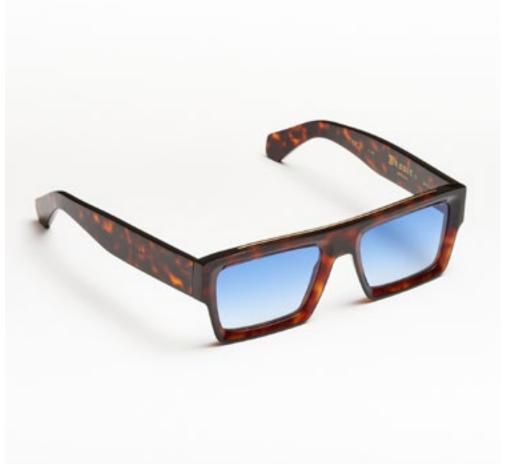

# PREMIUM 1

Premium 1 features clean lines teamed with acetates in timeless colours and is suitable for complementing a discreet, refined style.

cal. 52 - col. 7007

cal. 52 - col. 7007 / BXLR

cal. 52 - col. 7007-M / BXLR-M

cal. 52 - col. 519

cal. 55 - col. N86-M cal. 55 - col. 3571 cal. 52 - col. 7007 amber cal. 55 - col. 7007 smoke