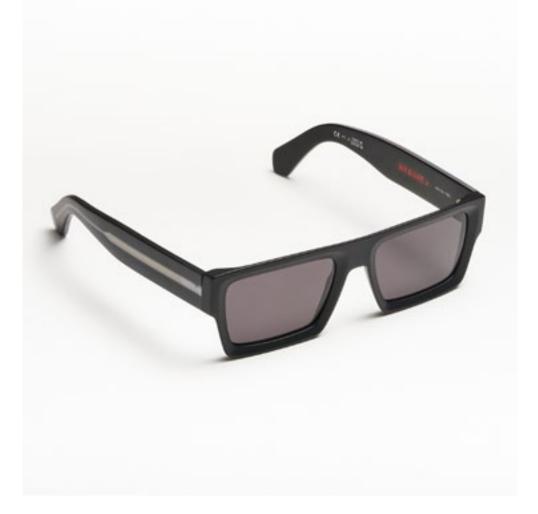

# PREMIUM 1

Premium 1 features clean lines teamed with acetates in timeless colours and is suitable for complementing a discreet, refined style.

cal. 52 - col. 7007

cal. 52 - col. 7007 / BXLR

cal. 52 - col. 7007-M / BXLR-M

cal. 52 - col. 519

cal. 55 - col. N86-M cal. 55 - col. 3571 cal. 52 - col. 7007 amber cal. 55 - col. 7007 smoke