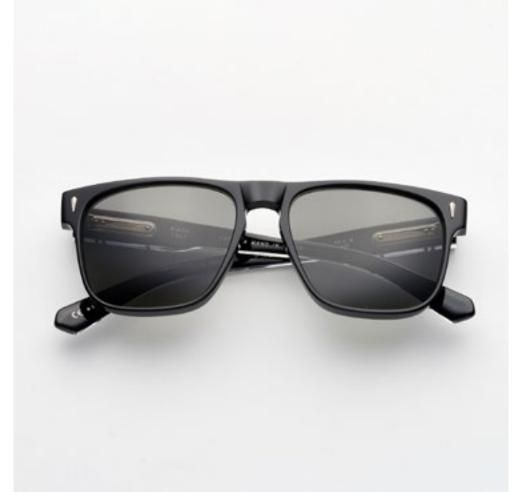

# PREMIUM 1

Premium 1 features clean lines teamed with acetates in timeless colours and is suitable for complementing a discreet, refined style.

cal. 52 - col. 7007

cal. 52 - col. 7007 / BXLR

cal. 52 - col. 7007-M / BXLR-M

cal. 52 - col. 519

cal. 55 - col. N86-M cal. 55 - col. 3571 cal. 52 - col. 7007 amber cal. 55 - col. 7007 smoke