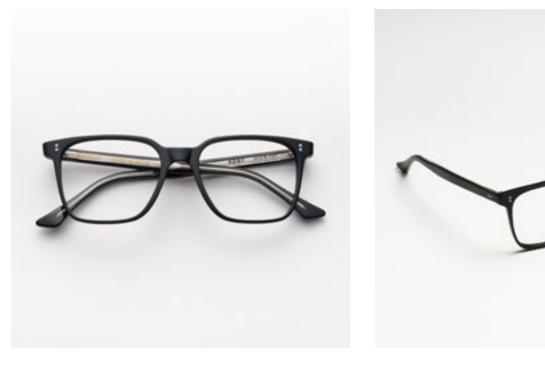

# KENT

A new frame that enriches Kador's Light collection following the same codes of craftsmanship, innovation and prestige.
Light and sophisticated, Kent with its soft and wide lines is perfect for the man looking for classic and contemporary, sophisticated and sensual glasses.

# KENT

Kent presents a fine yet intriguing silhouette thanks to the wide and airy front which gives an interesting and mysterious aura to the wearer's gaze.

col. 519 col. 2548 col. 641196