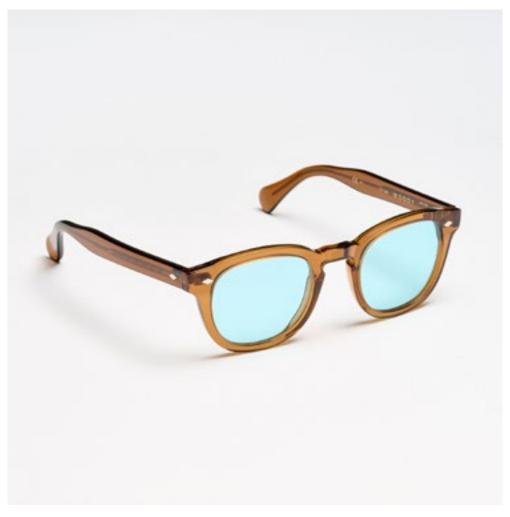

#### WOODY

Woody is an expression of harmony between the past and modernity. Characterised by an iconic style surrounded by a fifties-inspired halo, these astonishing glasses will make you dive right into the past, where, by rediscovering the fashion of a long-gone time with brand new eyes, you will awaken the style icon in you. Choose a bright splash of colour to differentiate your style that is destined to be marked in memory and time.

## WOODY

Through reinterpreted details and a classical style inspired by the 50s, Woody is revived in a modern and passionate form. It is available in different to-be-discovered colours: from classical shades to the brightest nuances.

col. 7007-M col. 519 col. 206

col. 228 col. 805 col. 1203 col. 1205

col. 1481 col. 1891 col. 1952 col. 2890

col. 1170 col. 1487 col. 3565

col. 8503 col. AB1882 col. AB3492

cal. 47 col. 7007 / BXL cal. 51 col. 7007 cal. 51 col. 7007 cal. 51 col. 7007-M