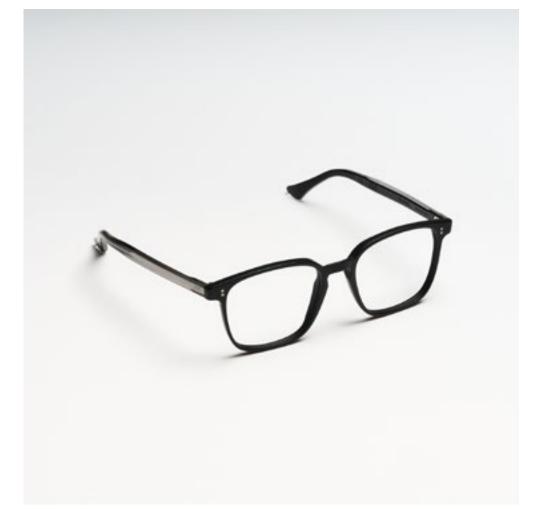

# PREMIUM 1

Premium 1 features clean lines teamed with acetates in timeless colours and is suitable for complementing a discreet, refined style.

cal. 52 - col. 7007

cal. 52 - col. 7007 / BXLR

cal. 52 - col. 7007-M / BXLR-M

cal. 52 - col. 519

cal. 55 - col. N86-M cal. 55 - col. 3571 cal. 52 - col. 7007 amber cal. 55 - col. 7007 smoke