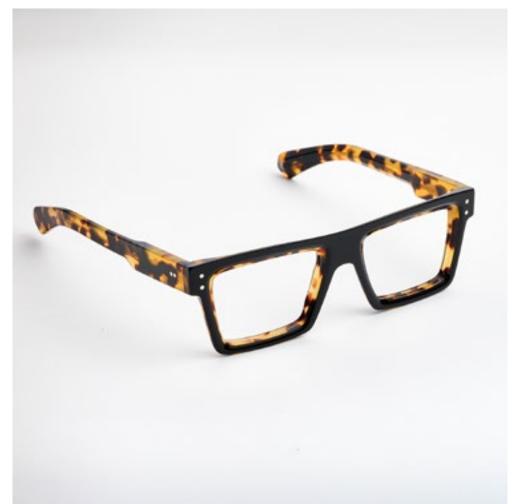

#### 54 <sup>20</sup> 20

# PREMIUM 2

Premium 2 combines distinctive lines with beautiful details set into the front, exclusive Kador logo hinges and three star shaped pins riveted to the sides for a design that enhances the expression of the wearer.

col. 7007 / BXL

col. 7007-M / BXL-M

col. 519

col. 519-M

col. 1359 / 811 col. 1359-M / 811-M col. N20-M

col. 1370 col. 3571 col. 1203

The strong, squared structure of Premium 7 has been designed to bring out the entire character of a man seeking a strong, powerful style.