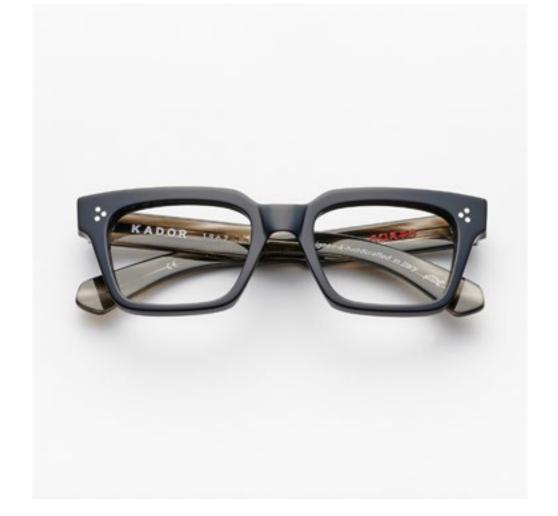

# PREMIUM 1

Premium 1 features clean lines teamed with acetates in timeless colours and is suitable for complementing a discreet, refined style.

cal. 52 - col. 7007

cal. 52 - col. 7007 / BXLR

cal. 52 - col. 7007-M / BXLR-M

cal. 52 - col. 519

cal. 55 - col. N86-M cal. 55 - col. 3571 cal. 52 - col. 7007 amber cal. 55 - col. 7007 smoke