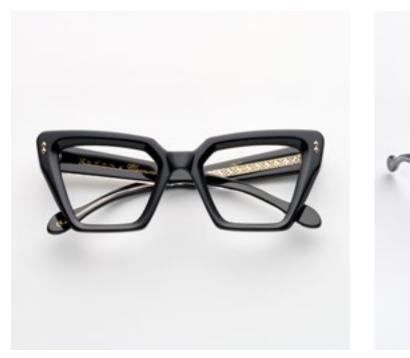

# LOLA

Seducing design and meticulously refined details, Lola Glamour is the perfect frame for a fascinating woman who wants to always have an accessory to testify her elegance by her side.

col. BXL / BXLR