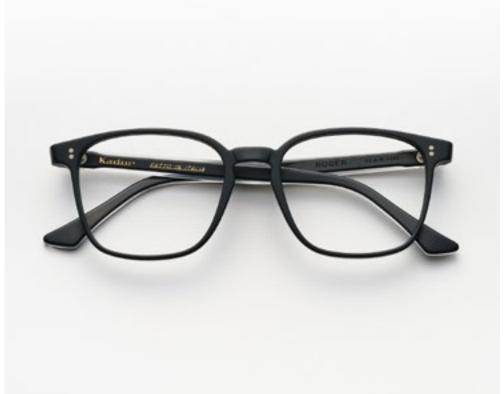

# ROGER

Available in many color variations, Roger is the glasses of excellence to satisfy countless needs, an eclectic and versatile frame which, thanks to its simplicity enriched with small details that make the difference, is the accessory that each of us should always have available in your collection.

#### ROGER

Roger consists of a large and soft front accompanied by exclusive temples which are engraved with the letter K as a design of a current and symbolic ornament at the same time.

cal. 53 col. 7007 / BXL