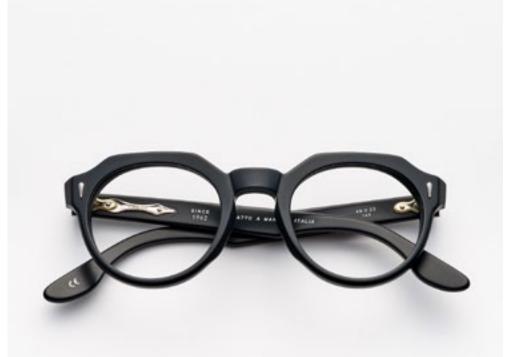

# KAPOTE

Simplicity of lines marries the omnipresent accuracy in this frame's peculiarities. The man who goes for Kapote focuses on classical shapes enrichened by sophisticated details conceived to create a harmonious ensemble. These glasses makes you find the right balance, perfect to make you timeless.

#### KAPOTE

#### Kapote

is a model made from acetate that presents a classical and elegant frame whose shape is wide and squarish; thanks to the two tones joints set by hand this model assumes a sophisticated and unique soul.