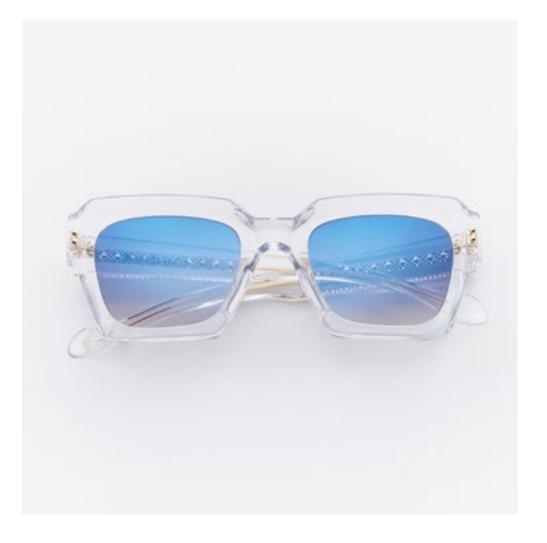

# KALLIMA

The delicate lines of Kallima recall a butterfly, symbolising grace, lightness, and beauty, like a subtle fluttering of wings that brings out the essence of femininity

col. 7007 / BXL col. 7007 / BXL smoke

col. 7007 / BXL smoke grad. mirr. slv

col. 519 brown

col. 519 smoke mirr. blu

col. 1203 gold

col. 1203 smoke mirr. blu

col. AB1939 light blu grad.

col. BA46A brown

col. PHB983 / 7007 brown grad