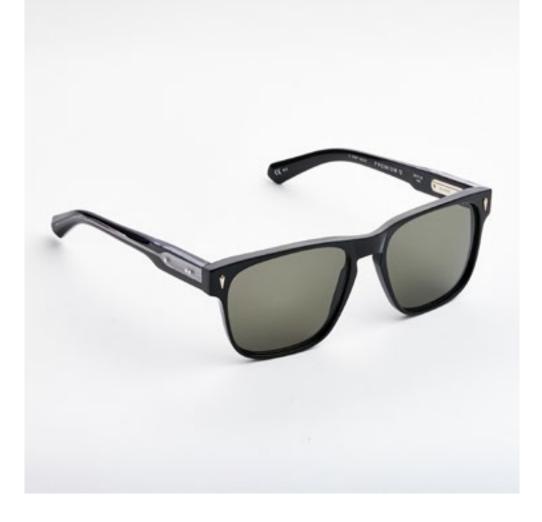

# PREMIUM 2

Premium 2 combines distinctive lines with beautiful details set into the front, exclusive Kador logo hinges and three star shaped pins riveted to the sides for a design that enhances the expression of the wearer.

col. 7007 / BXL

col. 7007-M / BXL-M

col. 519

col. 519-M

col. 1359 / 811 col. 1359-M / 811-M col. N20-M

col. 1370 col. 3571 col. 1203

The strong, squared structure of Premium 7 has been designed to bring out the entire character of a man seeking a strong, powerful style.