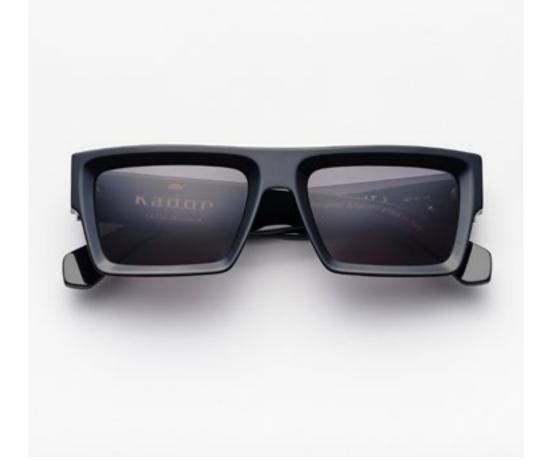

# PREMIUM 1

Premium 1 features clean lines teamed with acetates in timeless colours and is suitable for complementing a discreet, refined style.

cal. 52 - col. 7007

cal. 52 - col. 7007 / BXLR

cal. 52 - col. 7007-M / BXLR-M

cal. 52 - col. 519

cal. 55 - col. N86-M cal. 55 - col. 3571 cal. 52 - col. 7007 amber cal. 55 - col. 7007 smoke