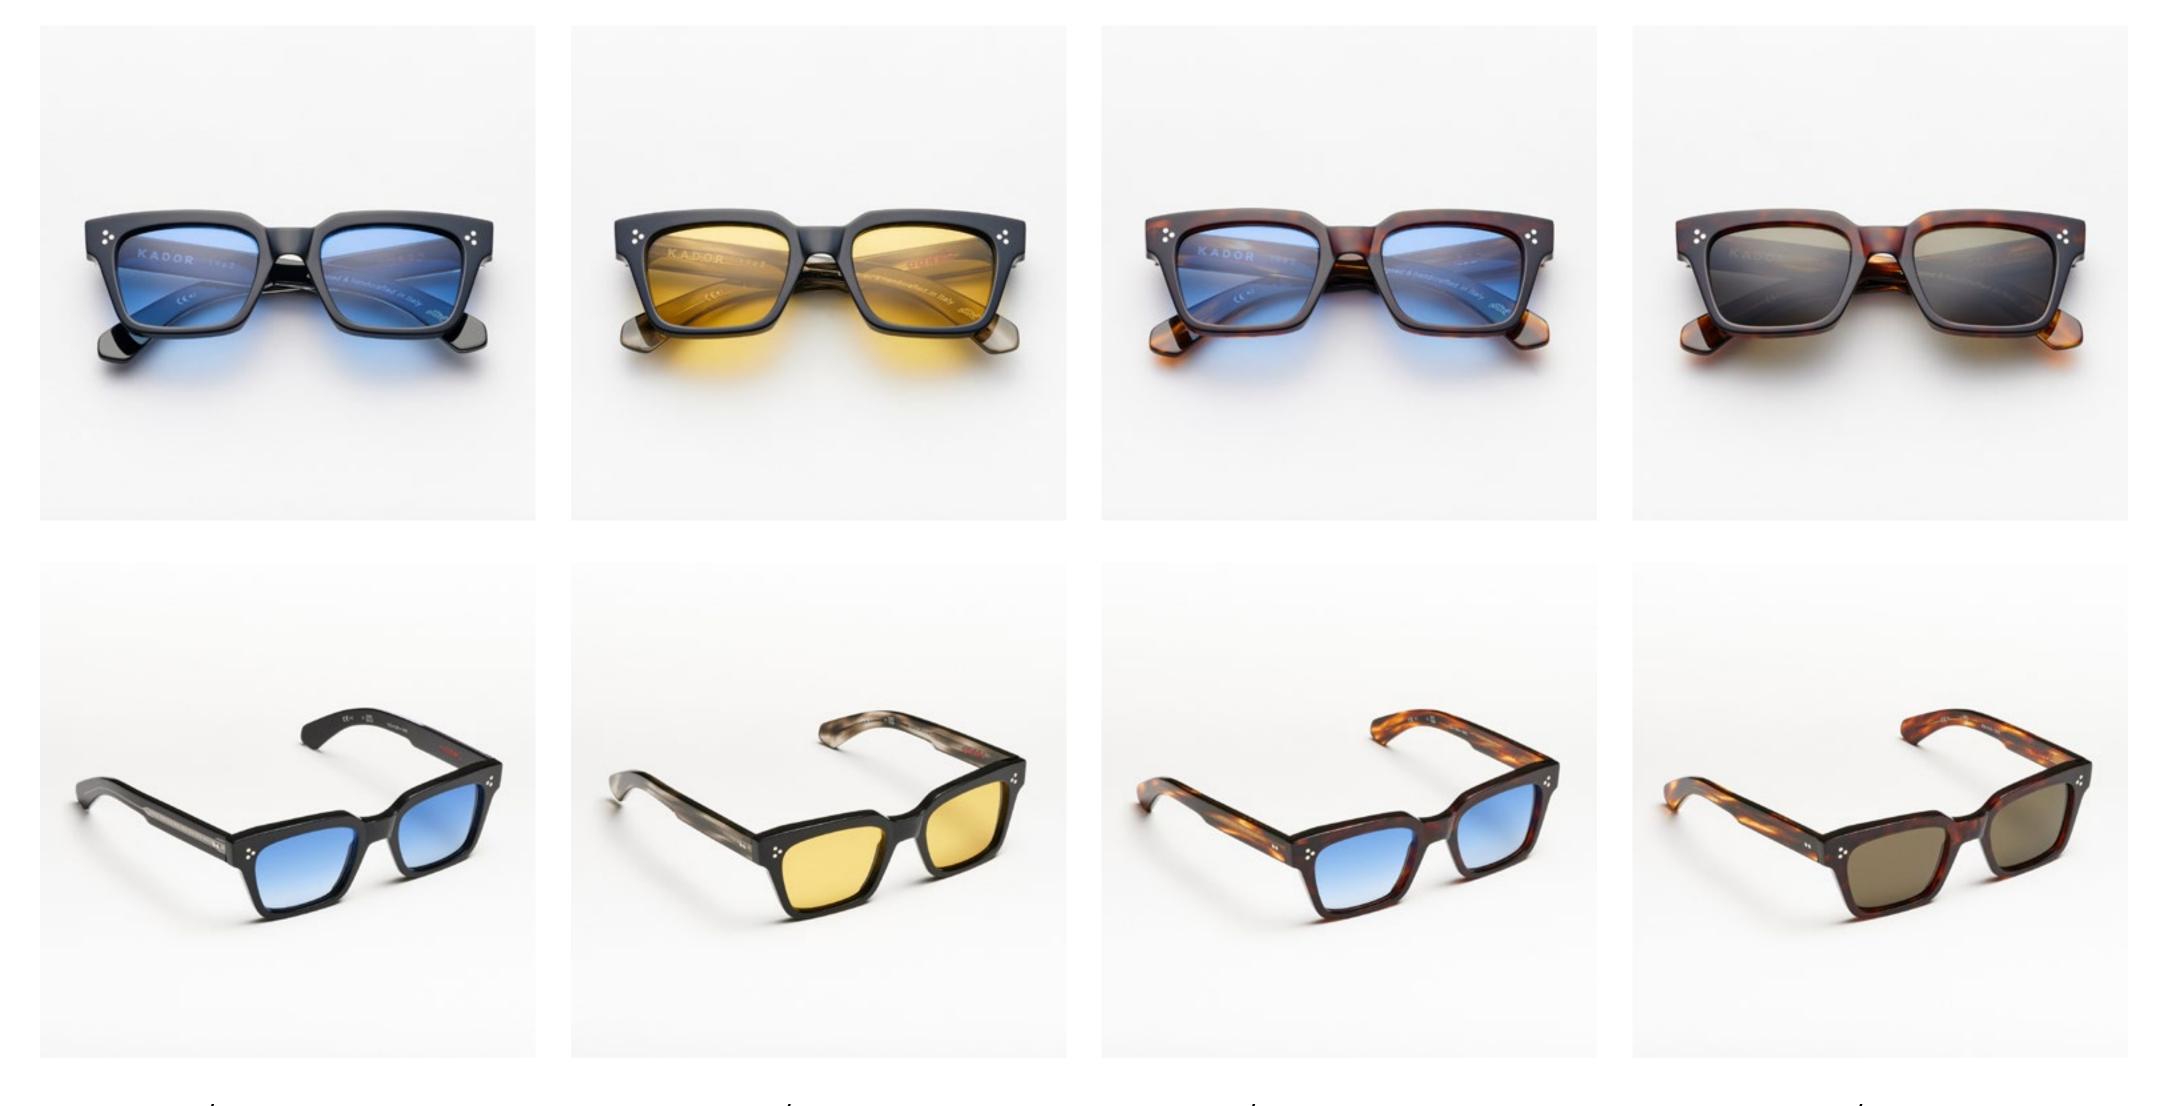

# PREMIUM 1

Premium 1 features clean lines teamed with acetates in timeless colours and is suitable for complementing a discreet, refined style.

cal. 52 - col. 7007

cal. 52 - col. 7007 / BXLR

cal. 52 - col. 7007-M / BXLR-M

cal. 52 - col. 519

cal. 55 - col. N86-M cal. 55 - col. 3571 cal. 52 - col. 7007 amber cal. 55 - col. 7007 smoke