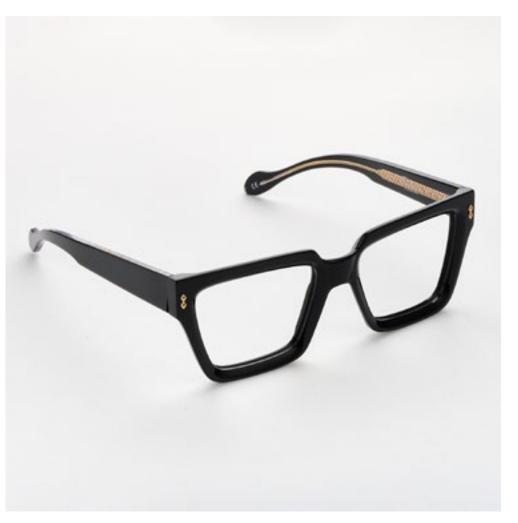

# PREMIUM 2

Premium 2 combines distinctive lines with beautiful details set into the front, exclusive Kador logo hinges and three star shaped pins riveted to the sides for a design that enhances the expression of the wearer.

col. 7007 / BXL

col. 7007-M / BXL-M

col. 519

col. 519-M

col. 1359 / 811 col. 1359-M / 811-M col. N20-M

col. 1370 col. 3571 col. 1203

The strong, squared structure of Premium 7 has been designed to bring out the entire character of a man seeking a strong, powerful style.