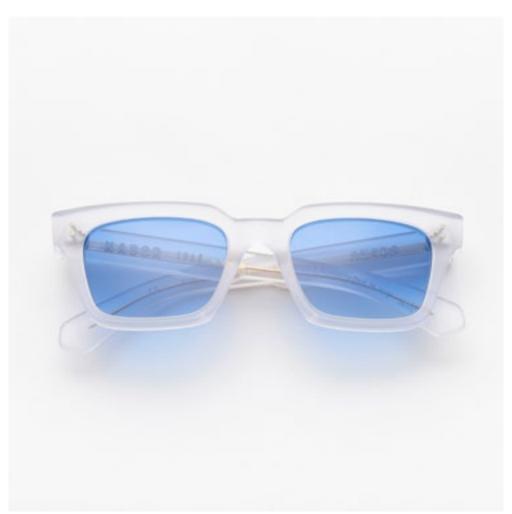

# PREMIUM 1

Premium 1 features clean lines teamed with acetates in timeless colours and is suitable for complementing a discreet, refined style.

cal. 52 - col. 7007

cal. 52 - col. 7007 / BXLR

cal. 52 - col. 7007-M / BXLR-M

cal. 52 - col. 519

cal. 55 - col. N86-M cal. 55 - col. 3571 cal. 52 - col. 7007 amber cal. 55 - col. 7007 smoke