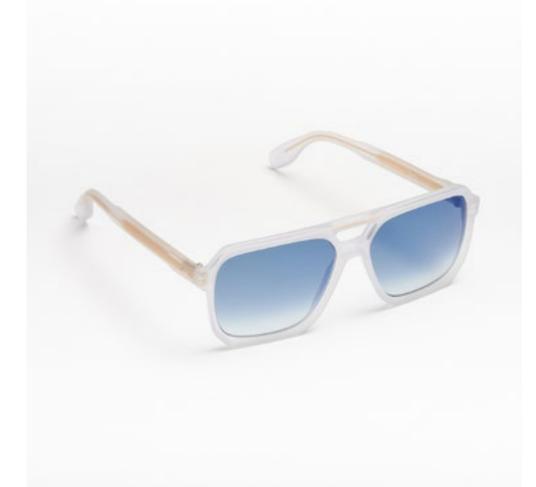

# PREMIUM 1

Premium 1 features clean lines teamed with acetates in timeless colours and is suitable for complementing a discreet, refined style.

cal. 52 - col. 7007

cal. 52 - col. 7007 / BXLR

cal. 52 - col. 7007-M / BXLR-M

cal. 52 - col. 519

cal. 55 - col. N86-M cal. 55 - col. 3571 cal. 52 - col. 7007 amber cal. 55 - col. 7007 smoke