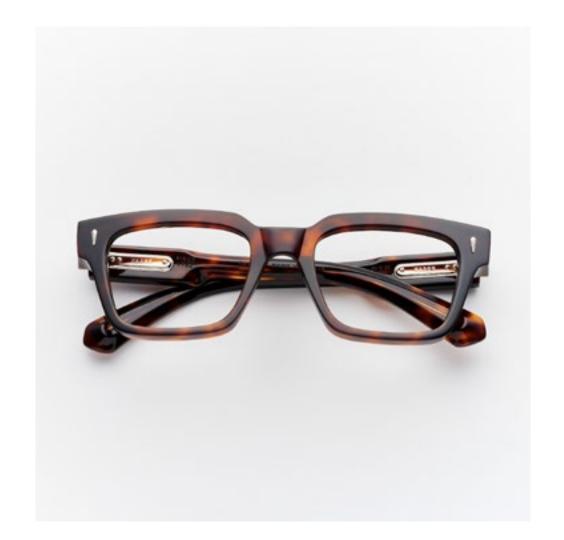

#### 54 <sup>20</sup> 20

# PREMIUM 2

Premium 2 combines distinctive lines with beautiful details set into the front, exclusive Kador logo hinges and three star shaped pins riveted to the sides for a design that enhances the expression of the wearer.