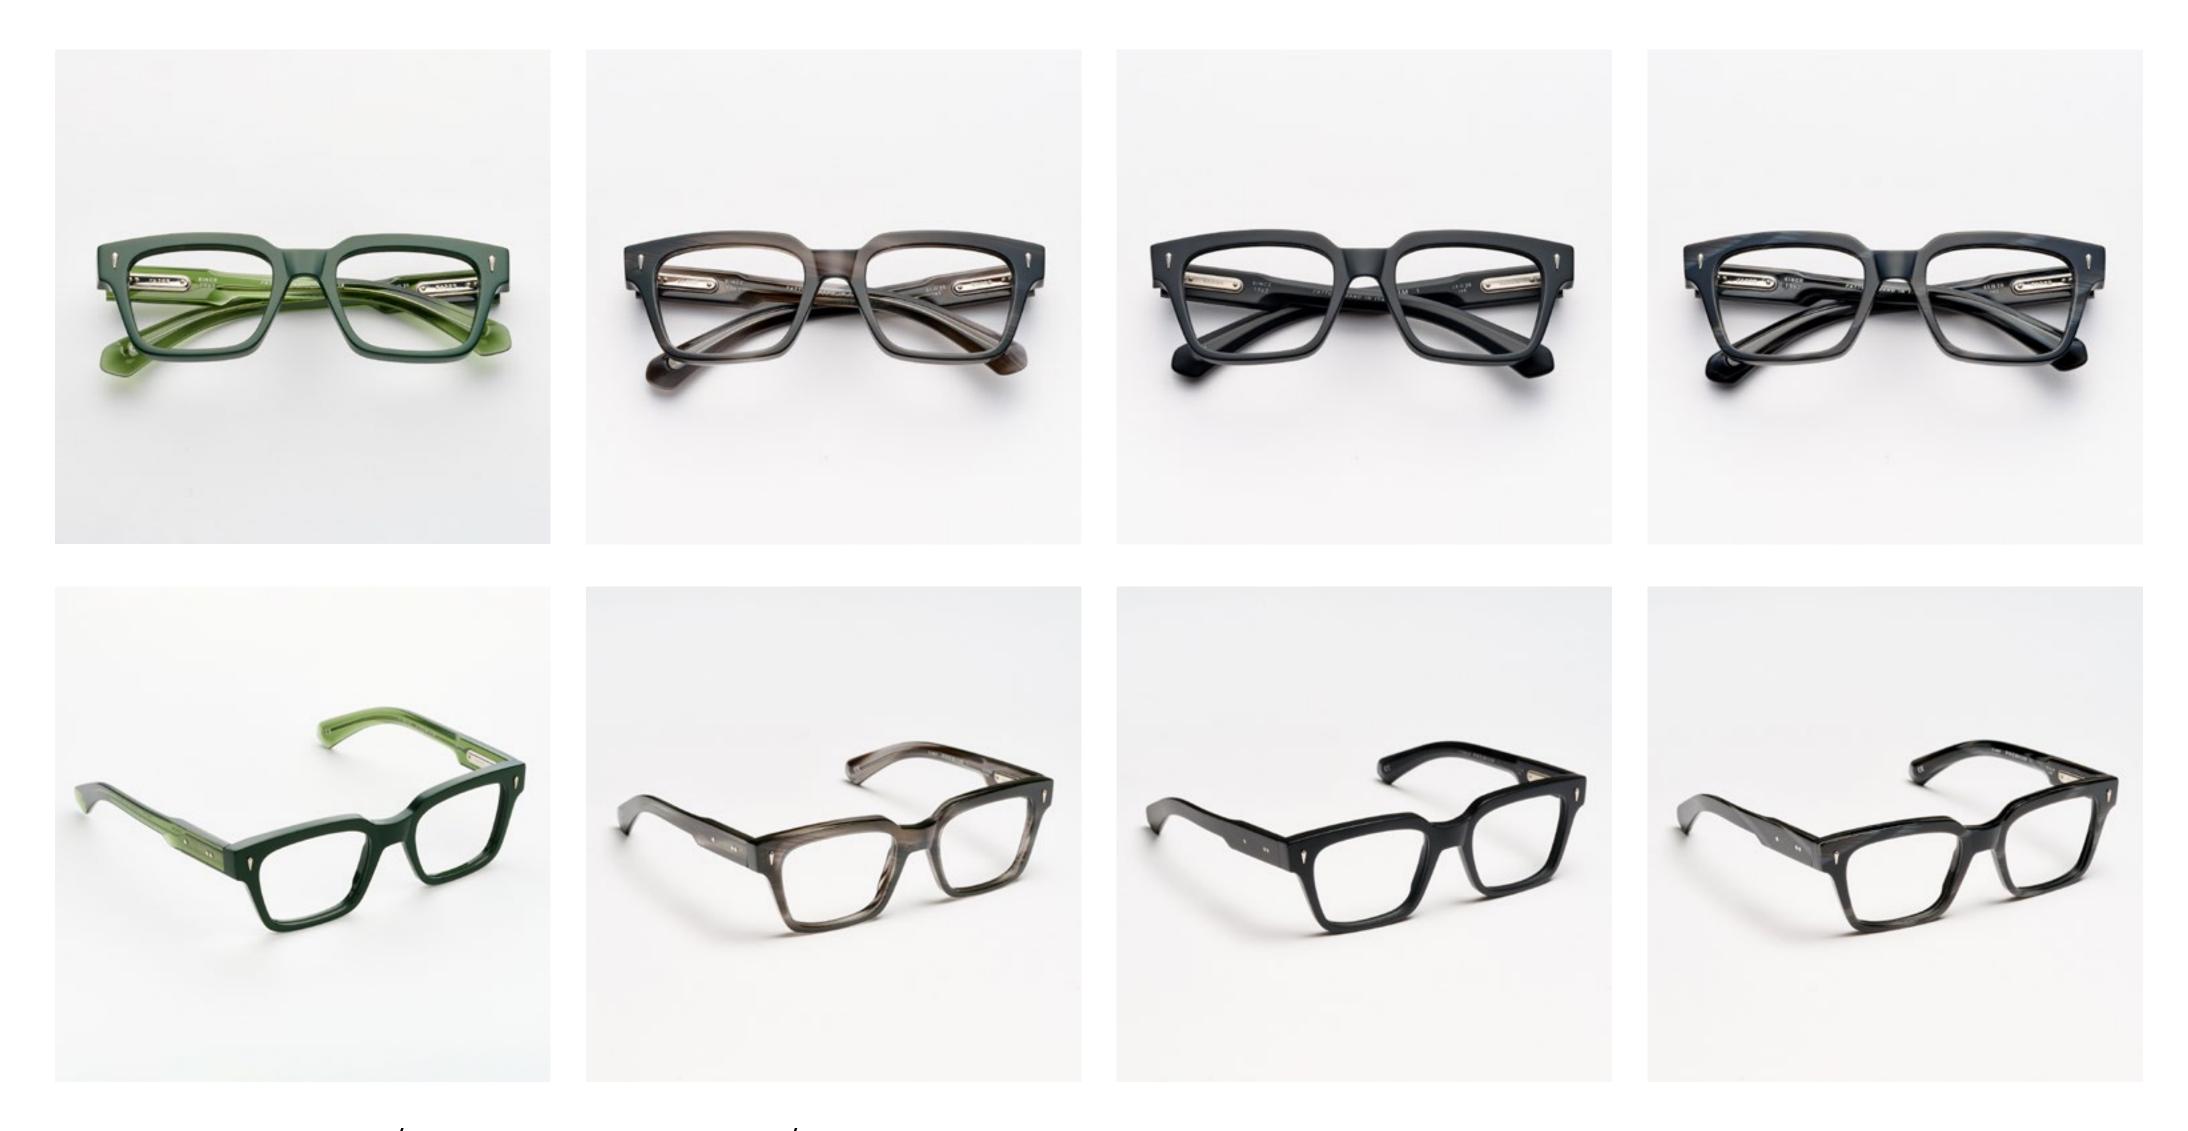

# KAPOTE

Simplicity of lines marries the omnipresent accuracy in this frame's peculiarities. The man who goes for Kapote focuses on classical shapes enrichened by sophisticated details conceived to create a harmonious ensemble. These glasses makes you find the right balance, perfect to make you timeless.

#### 53 ¤ 19 148

#### KAPOTE

#### Kapote

is a model made from acetate that presents a classical and elegant frame whose shape is wide and squarish; thanks to the two tones joints set by hand this model assumes a sophisticated and unique soul.

col. 7007 col. 519

col. 2548 / 519 col. 641196 col. L54