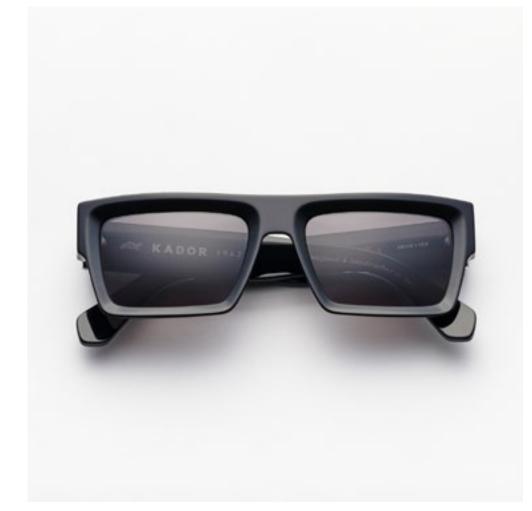

# PREMIUM 1

Premium 1 features clean lines teamed with acetates in timeless colours and is suitable for complementing a discreet, refined style.

cal. 52 - col. 7007

cal. 52 - col. 7007 / BXLR

cal. 52 - col. 7007-M / BXLR-M

cal. 52 - col. 519

cal. 55 - col. N86-M cal. 55 - col. 3571 cal. 52 - col. 7007 amber cal. 55 - col. 7007 smoke