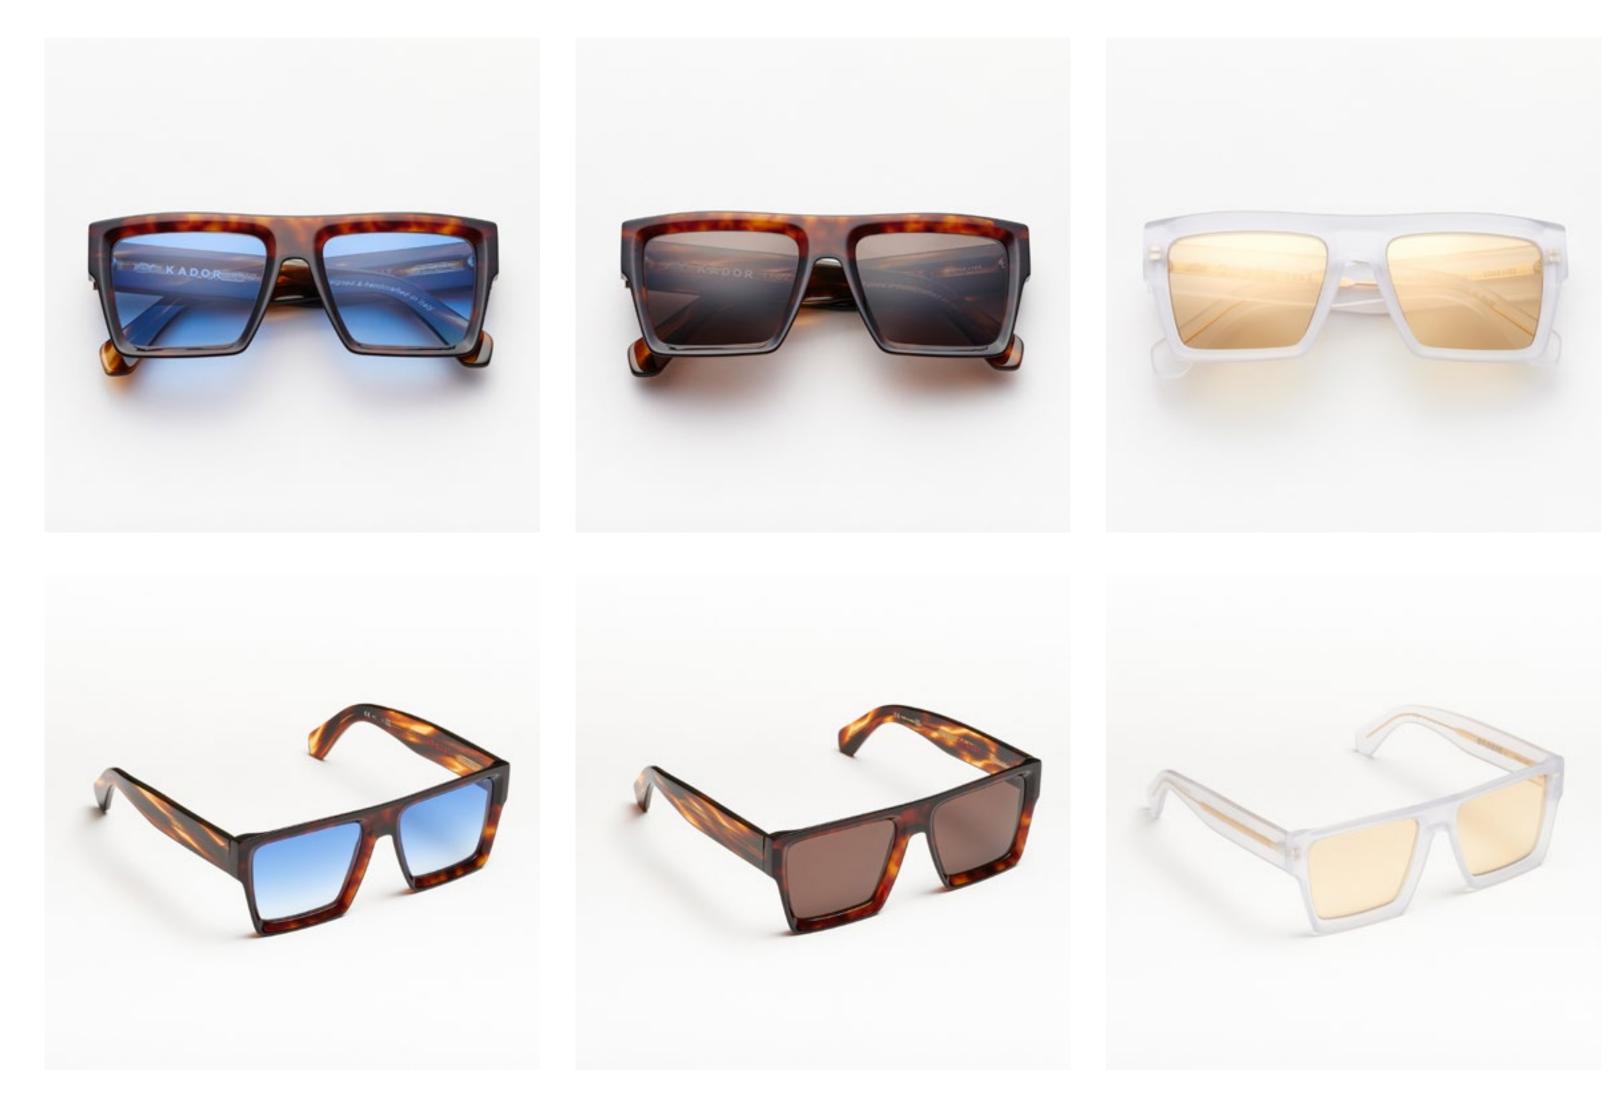

# PREMIUM 1

Premium 1 features clean lines teamed with acetates in timeless colours and is suitable for complementing a discreet, refined style.

cal. 52 - col. 7007

cal. 52 - col. 7007 / BXLR

cal. 52 - col. 7007-M / BXLR-M

cal. 52 - col. 519

cal. 55 - col. N86-M cal. 55 - col. 3571 cal. 52 - col. 7007 amber cal. 55 - col. 7007 smoke