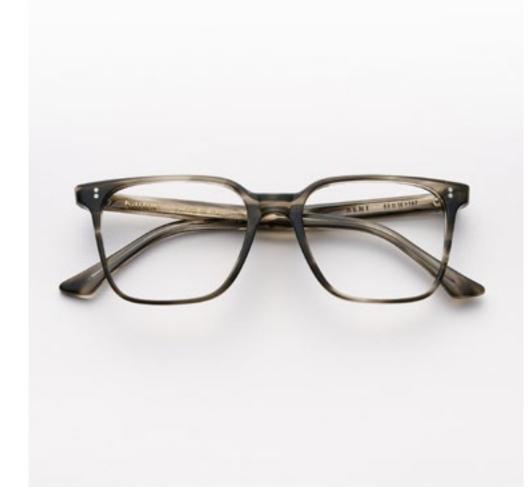

# KENT

A new frame that enriches Kador's Light collection following the same codes of craftsmanship, innovation and prestige.
Light and sophisticated, Kent with its soft and wide lines is perfect for the man looking for classic and contemporary, sophisticated and sensual glasses.

# KENT

Kent presents a fine yet intriguing silhouette thanks to the wide and airy front which gives an interesting and mysterious aura to the wearer's gaze.

col. 519 col. 2548 col. 641196