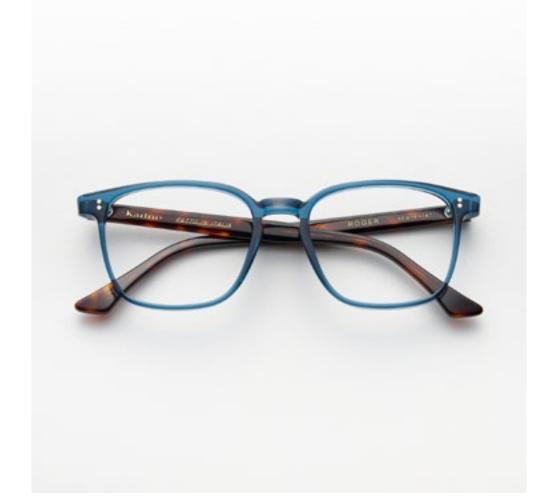

# ROGER

Available in many color variations, Roger is the glasses of excellence to satisfy countless needs, an eclectic and versatile frame which, thanks to its simplicity enriched with small details that make the difference, is the accessory that each of us should always have available in your collection.

#### ROGER

Roger consists of a large and soft front accompanied by exclusive temples which are engraved with the letter K as a design of a current and symbolic ornament at the same time.

cal. 53 col. 7007 / BXL

cal. 53 col. 7007-M / BXLR-M

cal. 53 col. 2548 / 519

cal. 53 col. 1203G cal. 53 col. L54 cal. 51 col. 238

cal. 51 col. 1203 cal. 51 col. 2545-M cal. 51 col. 7007 / 1203