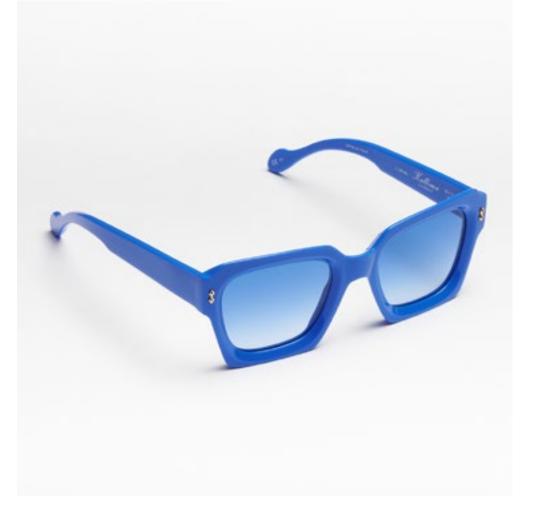

# KALLIMA

The delicate lines of Kallima recall a butterfly, symbolising grace, lightness, and beauty, like a subtle fluttering of wings that brings out the essence of femininity

col. 7007 / BXL col. 7007 / BXL smoke

col. 7007 / BXL smoke grad. mirr. slv

col. 519 brown

col. 519 smoke mirr. blu

col. 1203 gold

col. 1203 smoke mirr. blu

col. AB1939 light blu grad.

col. BA46A brown

col. PHB983 / 7007 brown grad