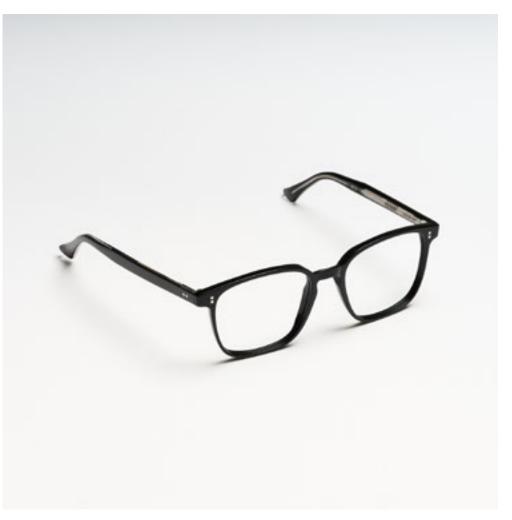

# ROGER

Available in many color variations, Roger is the glasses of excellence to satisfy countless needs, an eclectic and versatile frame which, thanks to its simplicity enriched with small details that make the difference, is the accessory that each of us should always have available in your collection.

#### ROGER

Roger consists of a large and soft front accompanied by exclusive temples which are engraved with the letter K as a design of a current and symbolic ornament at the same time.

cal. 53 col. 7007 / BXL