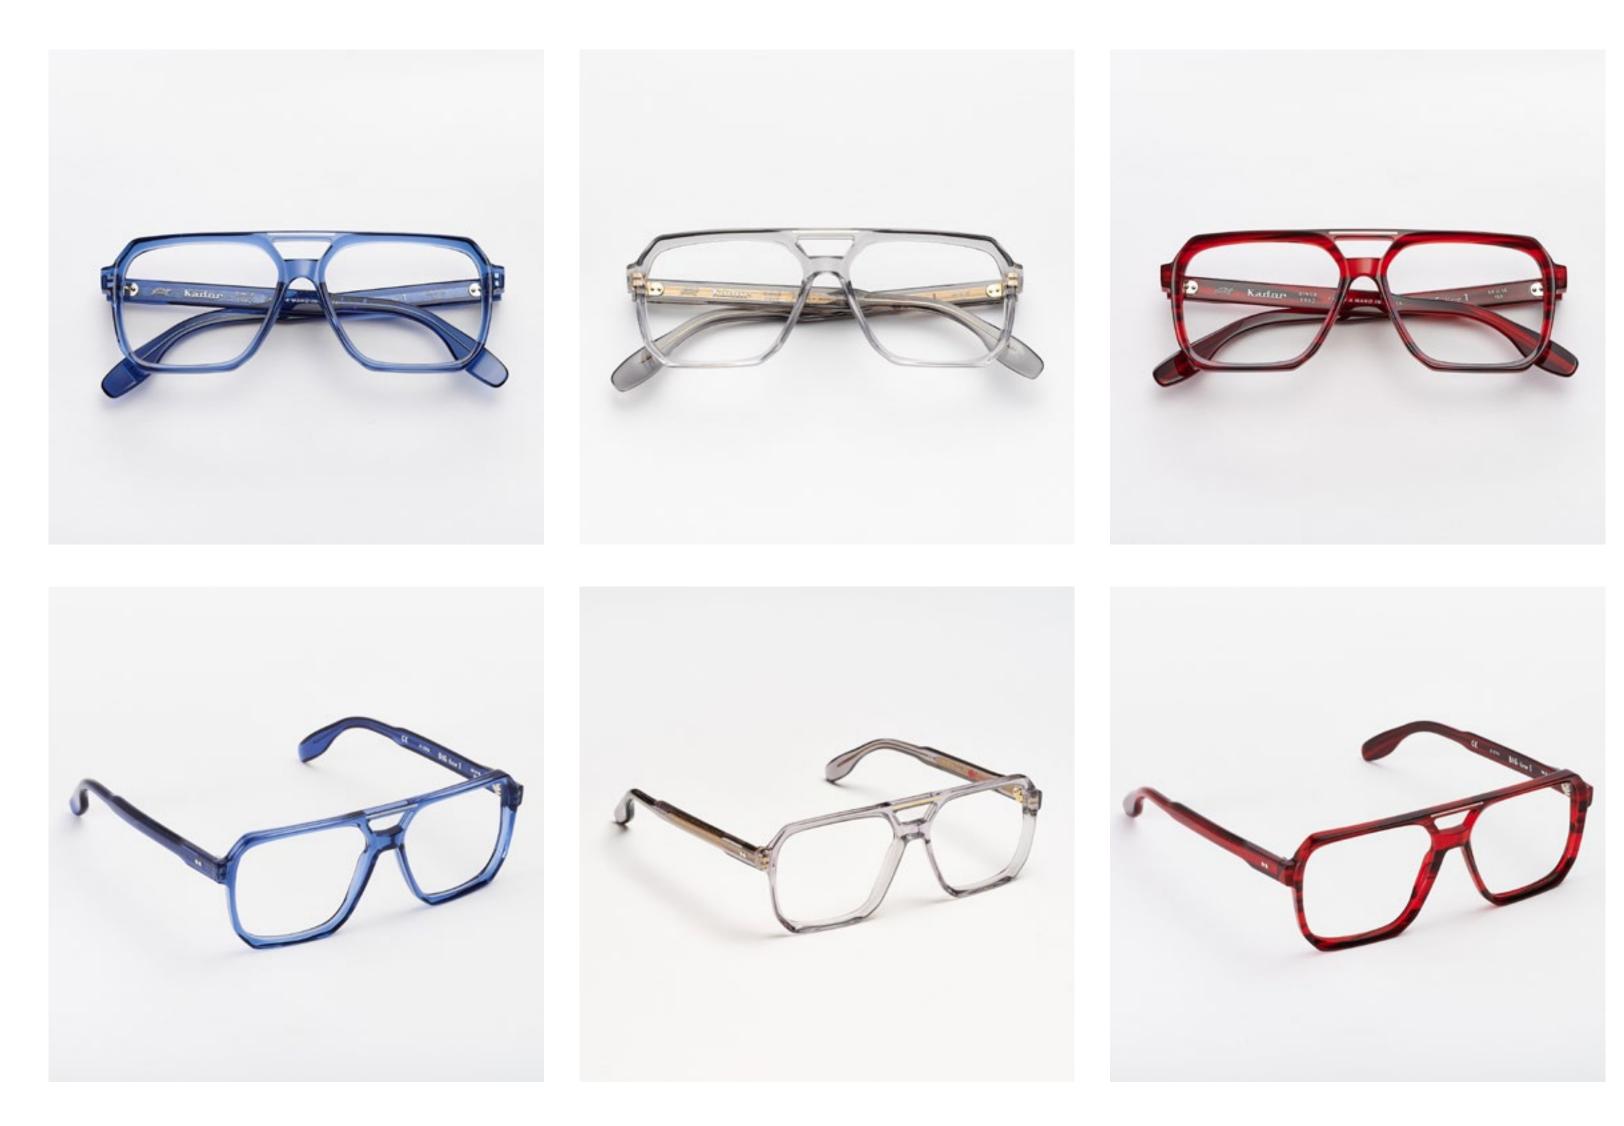

col. 7007 / BXL

col. 7007-M / BXL-M

col. 519

col. 519-M

col. 1359 / 811 col. 1359-M / 811-M col. N20-M

col. 1370 col. 3571 col. 1203

The strong, squared structure of Premium 7 has been designed to bring out the entire character of a man seeking a strong, powerful style.

col. 7007 col. 519 col. 2548

col. W228 / 7007

col. W95 / 228

col. 7007 light blu grad.

col. 7007 smoke

col. 519 light blu grad.

col. 1203 wint. blu

PREMIUM 9
The signature features of Premium 9 are the rounded shapes and symmetrical lines of the front adorned with rhomboid-shaped embellishments set into it by hand, making these glasses the ideal accessory for a sophisticated, charismatic personality.

col. 7007 col. 7007-M col. 519

col. L54 col. 1196 col. N21

col. 1359 / 811 col. 2548 col. 1203

Premium 12 is a perfect blend of quality materials, sophisticated geometries, exclusive details, and top level workmanship.