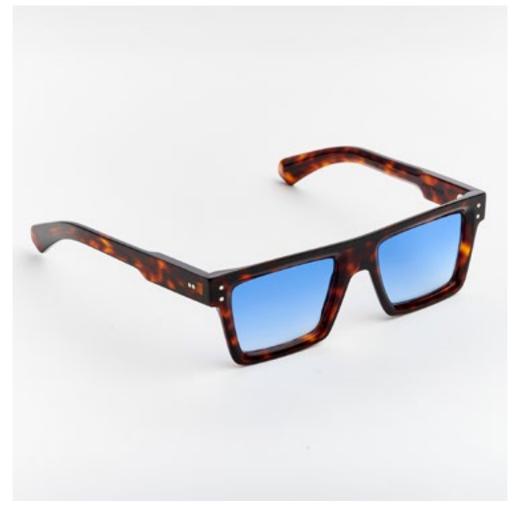

# PREMIUM 2

Premium 2 combines distinctive lines with beautiful details set into the front, exclusive Kador logo hinges and three star shaped pins riveted to the sides for a design that enhances the expression of the wearer.

col. 7007 / BXL

col. 7007-M / BXL-M

col. 519

col. 519-M

col. 1359 / 811 col. 1359-M / 811-M col. N20-M

col. 1370 col. 3571 col. 1203

The strong, squared structure of Premium 7 has been designed to bring out the entire character of a man seeking a strong, powerful style.