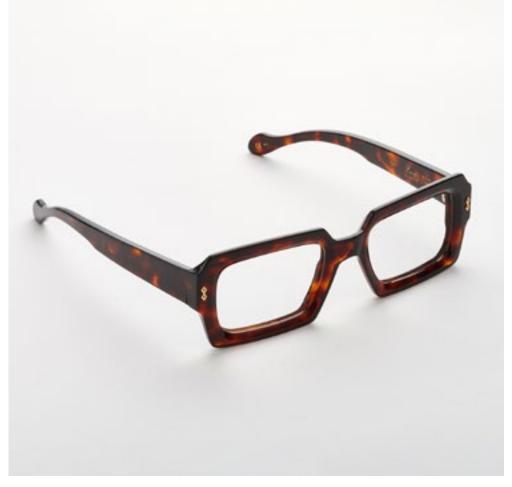

# PREMIUM 2

Premium 2 combines distinctive lines with beautiful details set into the front, exclusive Kador logo hinges and three star shaped pins riveted to the sides for a design that enhances the expression of the wearer.

col. 7007 / BXL

col. 7007-M / BXL-M

col. 519

col. 519-M

col. 1359 / 811 col. 1359-M / 811-M col. N20-M

col. 1370 col. 3571 col. 1203

The strong, squared structure of Premium 7 has been designed to bring out the entire character of a man seeking a strong, powerful style.