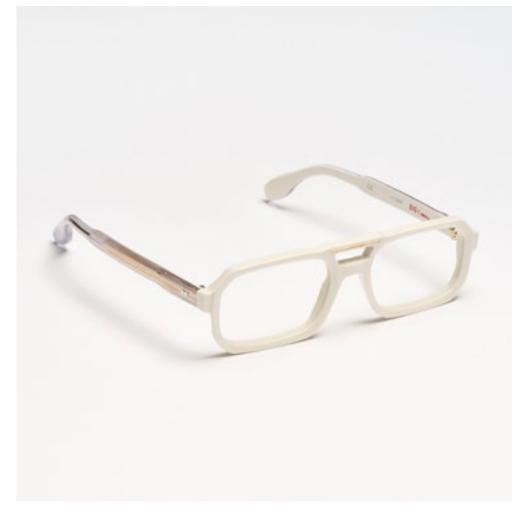

# PREMIUM 2

Premium 2 combines distinctive lines with beautiful details set into the front, exclusive Kador logo hinges and three star shaped pins riveted to the sides for a design that enhances the expression of the wearer.