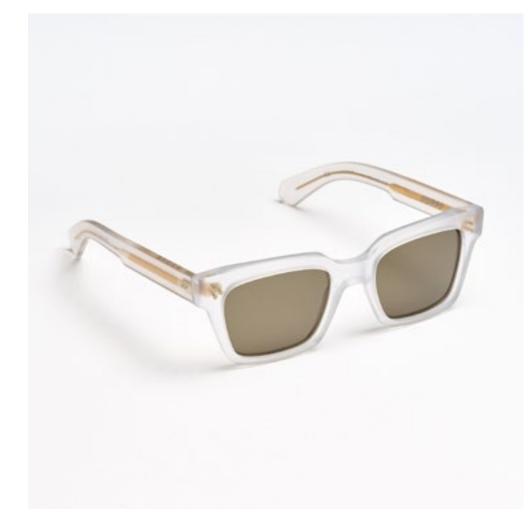

# PREMIUM 1

Premium 1 features clean lines teamed with acetates in timeless colours and is suitable for complementing a discreet, refined style.

cal. 52 - col. 7007

cal. 52 - col. 7007 / BXLR

cal. 52 - col. 7007-M / BXLR-M

cal. 52 - col. 519

cal. 55 - col. N86-M cal. 55 - col. 3571 cal. 52 - col. 7007 amber cal. 55 - col. 7007 smoke