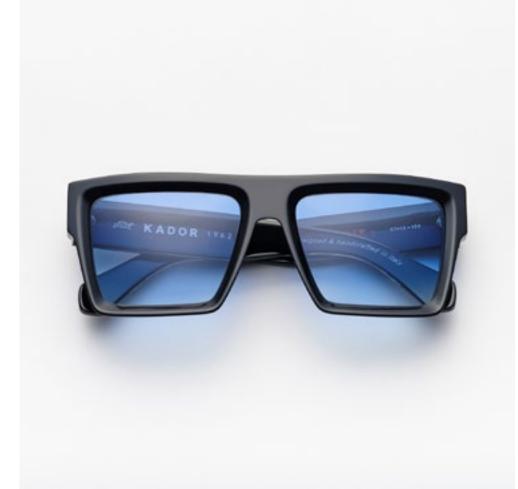

# PREMIUM 1

Premium 1 features clean lines teamed with acetates in timeless colours and is suitable for complementing a discreet, refined style.

cal. 52 - col. 7007

cal. 52 - col. 7007 / BXLR

cal. 52 - col. 7007-M / BXLR-M

cal. 52 - col. 519

cal. 55 - col. N86-M cal. 55 - col. 3571 cal. 52 - col. 7007 amber cal. 55 - col. 7007 smoke