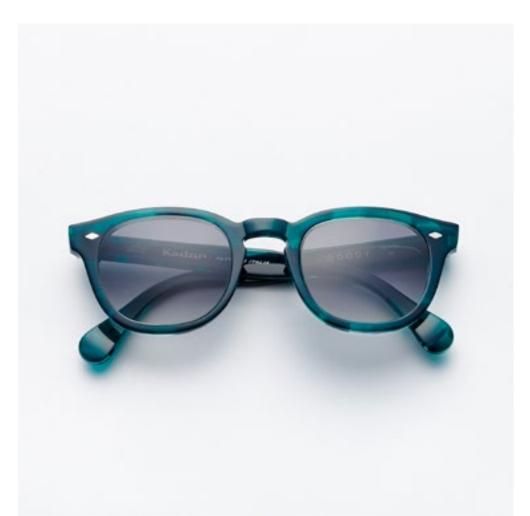

#### WOODY

Woody is an expression of harmony between the past and modernity. Characterised by an iconic style surrounded by a fifties-inspired halo, these astonishing glasses will make you dive right into the past, where, by rediscovering the fashion of a long-gone time with brand new eyes, you will awaken the style icon in you. Choose a bright splash of colour to differentiate your style that is destined to be marked in memory and time.

## WOODY

Through reinterpreted details and a classical style inspired by the 50s, Woody is revived in a modern and passionate form. It is available in different to-be-discovered colours: from classical shades to the brightest nuances.

col. 7007-M col. 519 col. 206

col. 228 col. 805 col. 1203 col. 1205

col. 1481 col. 1891 col. 1952 col. 2890

col. 1170 col. 1487 col. 3565

col. 8503 col. AB1882 col. AB3492

cal. 47 col. 7007 / BXL cal. 51 col. 7007 cal. 51 col. 7007 cal. 51 col. 7007-M