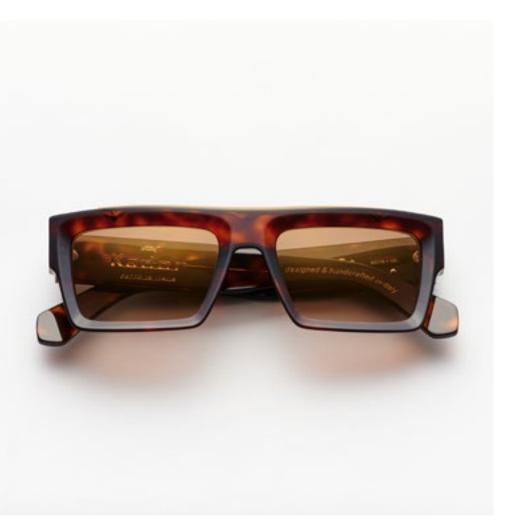

# PREMIUM 1

Premium 1 features clean lines teamed with acetates in timeless colours and is suitable for complementing a discreet, refined style.

cal. 52 - col. 7007

cal. 52 - col. 7007 / BXLR

cal. 52 - col. 7007-M / BXLR-M

cal. 52 - col. 519

cal. 55 - col. N86-M cal. 55 - col. 3571 cal. 52 - col. 7007 amber cal. 55 - col. 7007 smoke