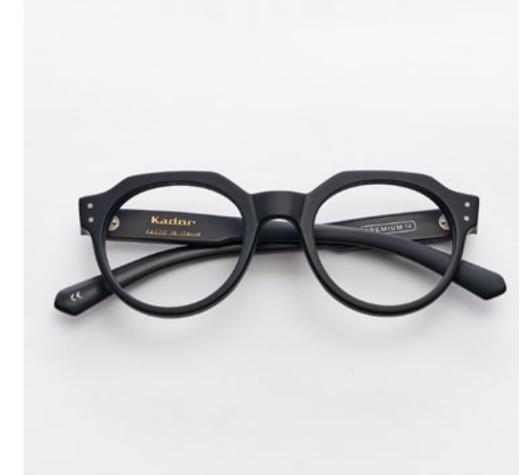

col. 7007 / BXL

col. 519 col. 2548 col. 7007 / BXL smoke

Classical colors for these glasses defined by a timeless frame whose details are highly sophisticated. The elegance of Premium 14 lies in every detail and line of its and is glorified by Kador craftspeople's hand polishing technique.