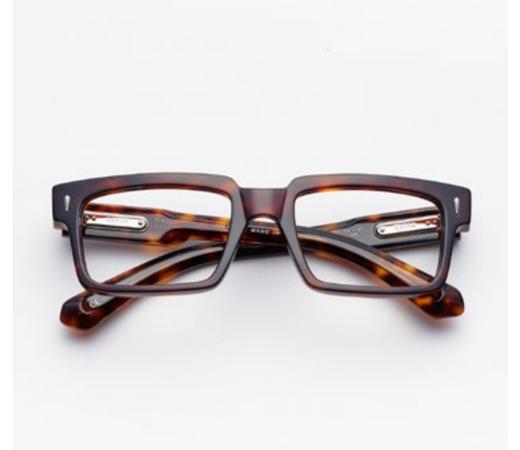

# PREMIUM 2

Premium 2 combines distinctive lines with beautiful details set into the front, exclusive Kador logo hinges and three star shaped pins riveted to the sides for a design that enhances the expression of the wearer.

col. 7007 / BXL

col. 7007-M / BXL-M

col. 519

col. 519-M

col. 1359 / 811 col. 1359-M / 811-M col. N20-M

col. 1370 col. 3571 col. 1203

The strong, squared structure of Premium 7 has been designed to bring out the entire character of a man seeking a strong, powerful style.