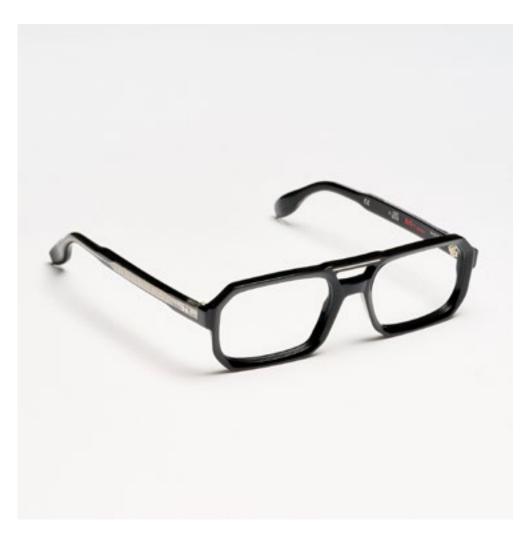

# PREMIUM 2

Premium 2 combines distinctive lines with beautiful details set into the front, exclusive Kador logo hinges and three star shaped pins riveted to the sides for a design that enhances the expression of the wearer.