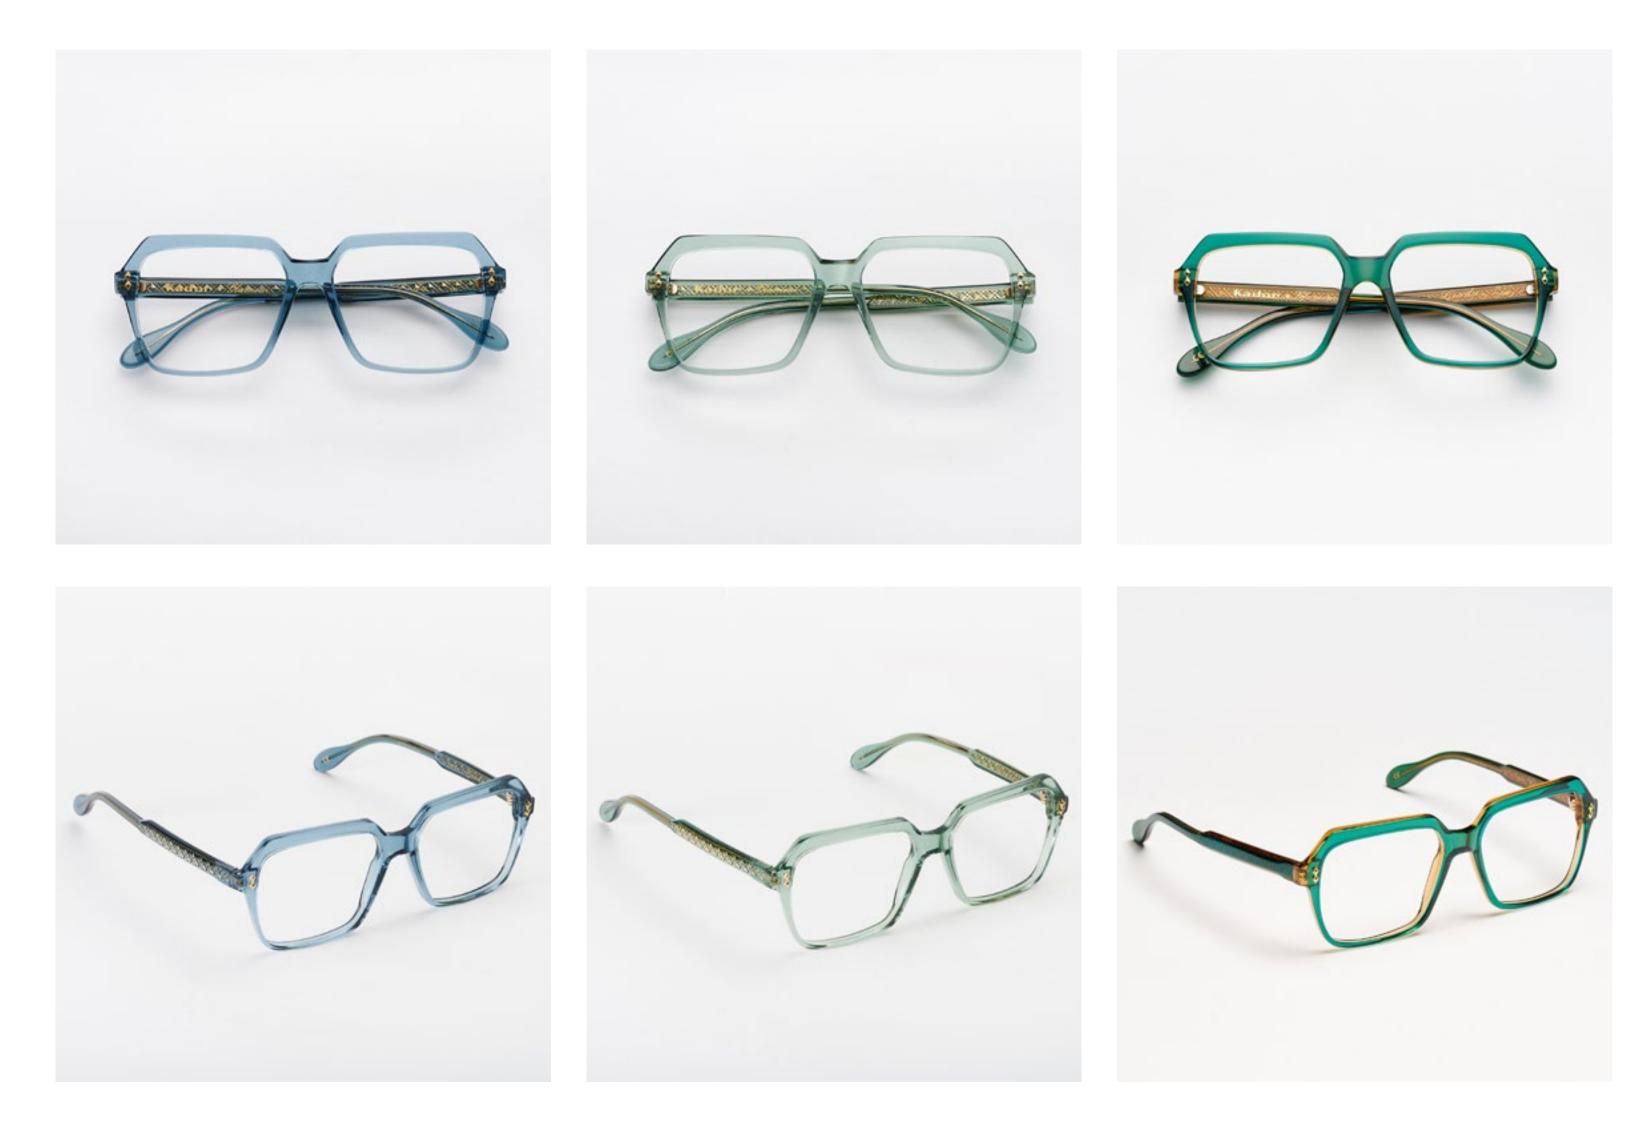

col. 7007 col. 519 col. 2548

col. W228 / 7007

col. W95 / 228

col. 7007 light blu grad.

col. 7007 smoke

col. 519 light blu grad.

col. 1203 wint. blu

PREMIUM 9
The signature features of Premium 9 are the rounded shapes and symmetrical lines of the front adorned with rhomboid-shaped embellishments set into it by hand, making these glasses the ideal accessory for a sophisticated, charismatic personality.