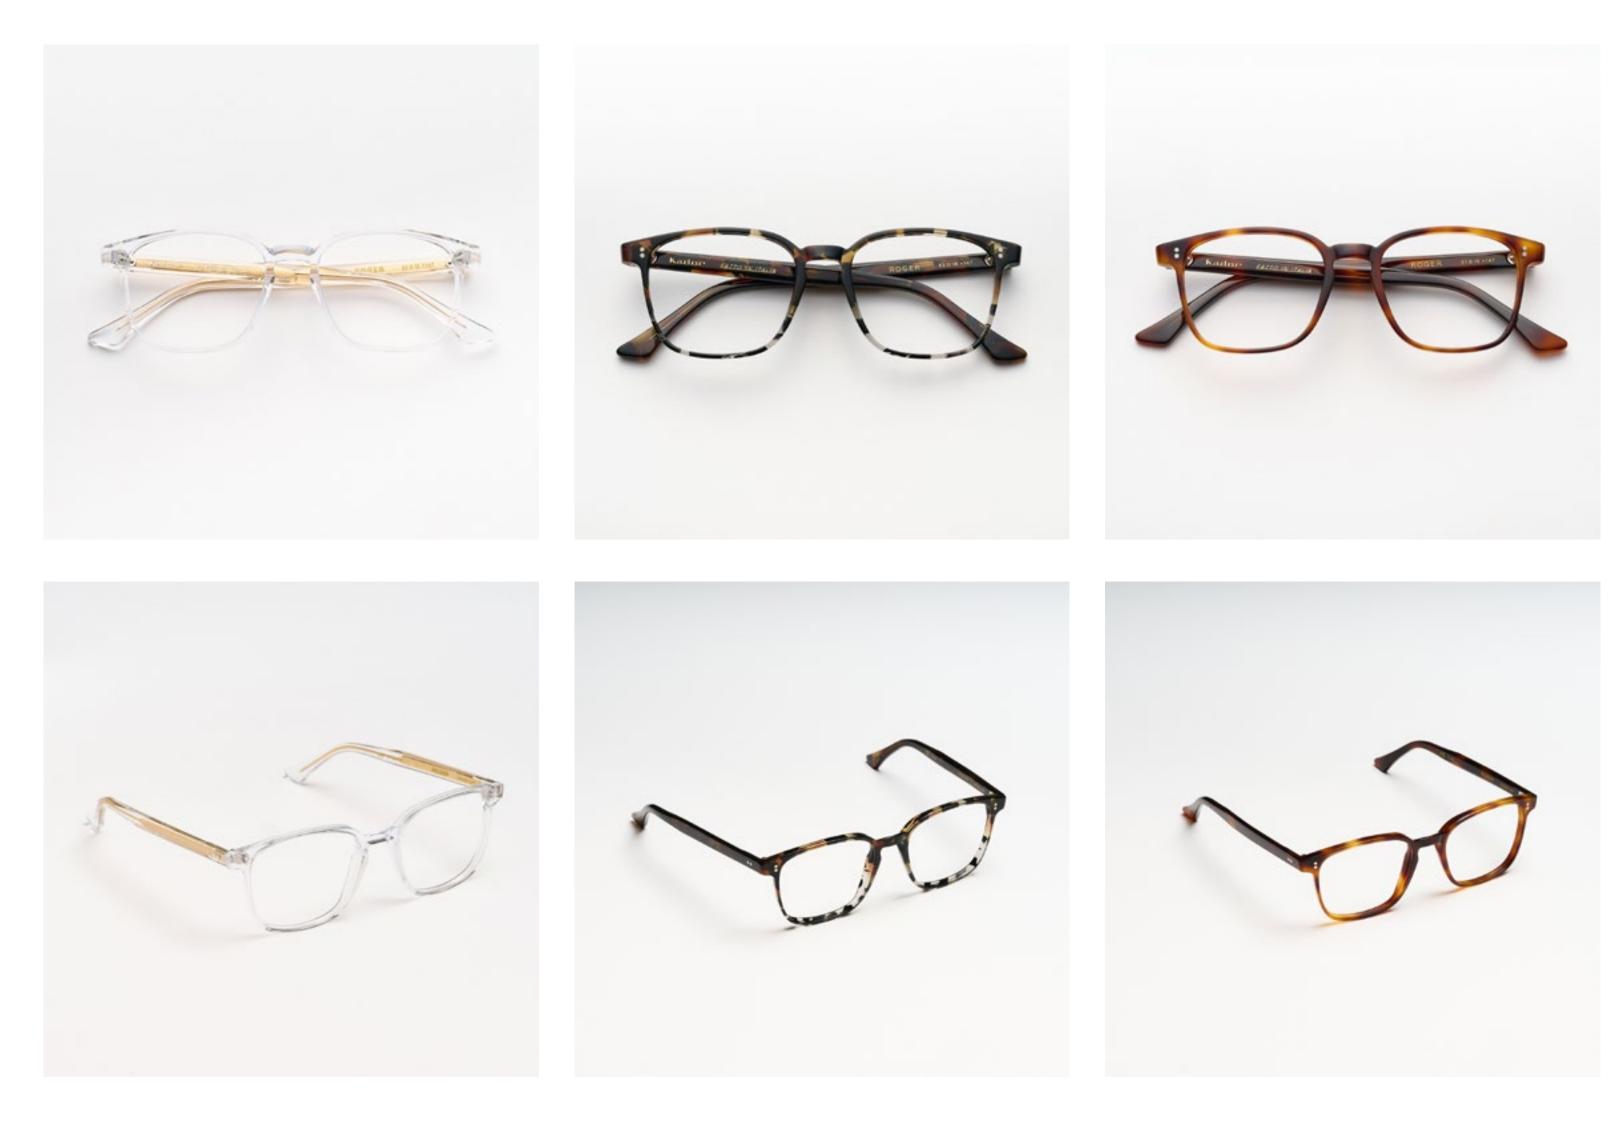

# ROGER

Available in many color variations, Roger is the glasses of excellence to satisfy countless needs, an eclectic and versatile frame which, thanks to its simplicity enriched with small details that make the difference, is the accessory that each of us should always have available in your collection.

#### 53 <sub>□</sub> 18 147

#### ROGER

Roger consists of a large and soft front accompanied by exclusive temples which are engraved with the letter K as a design of a current and symbolic ornament at the same time.

cal. 53 col. 7007 / BXL

cal. 53 col. 7007-M / BXLR-M

cal. 53 col. 2548 / 519

cal. 53 col. 1203G cal. 53 col. L54 cal. 51 col. 238

cal. 51 col. 1203 cal. 51 col. 2545-M cal. 51 col. 7007 / 1203