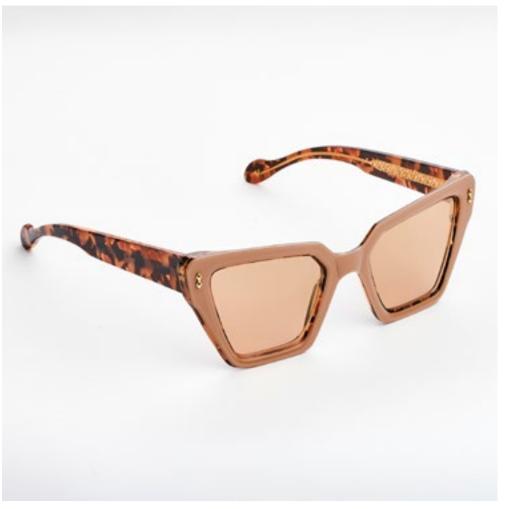

# MAYA

Maya is designed to bring a unique allure to the wearer, enriching her face with a spectacular interplay of colours and geometries that shape this spectacular model.

col. 7007 / BXL col. 7007 / BXL smoke

col. 7007 / BXL smoke mirr. blu

col. EP3 smoke

col. 3030 brown