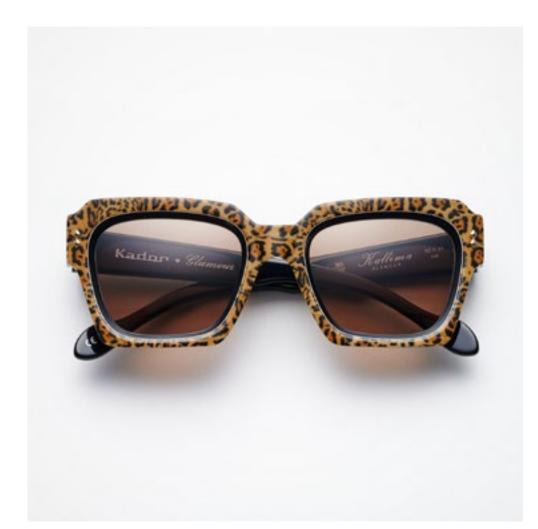

# KALLIMA

The delicate lines of Kallima recall a butterfly, symbolising grace, lightness, and beauty, like a subtle fluttering of wings that brings out the essence of femininity

col. 7007 / BXL col. 7007 / BXL smoke