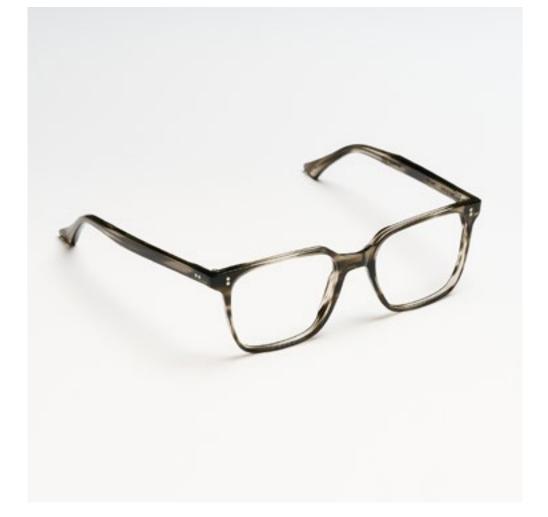

col. 7007 col. 519 col. 2548

col. W228 / 7007

col. W95 / 228

col. 7007 light blu grad.

col. 7007 smoke

col. 519 light blu grad.

col. 1203 wint. blu

PREMIUM 9
The signature features of Premium 9 are the rounded shapes and symmetrical lines of the front adorned with rhomboid-shaped embellishments set into it by hand, making these glasses the ideal accessory for a sophisticated, charismatic personality.