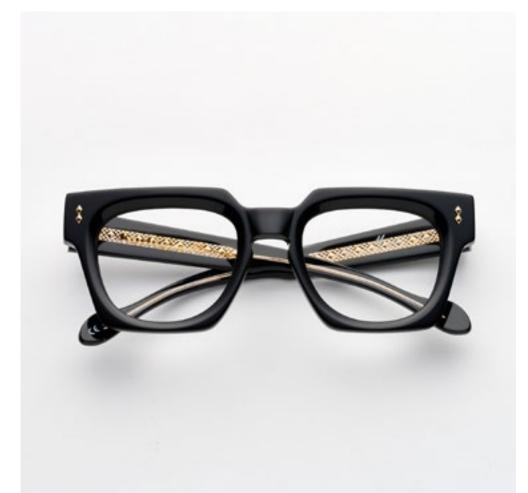

#### BIG LINE 1

A collection of oversize frames characterised by definite and extraordinary shapes and realised thanks to the best natural acetates, Big Line is processed following traditional craftsmanship techniques combined with the finest technologies. The exceptional size of Big glasses converges in sharp and wide lines that develop into a modern and embracing design able to combine size, lightness, and comfort in a perfectly balanced way. This collection's design is based on architectural features identified by discrete thickness that result in wide and spacious shapes inspired by people who love living a simple life yet not giving up on greatness.

# BIG LINE 1

Frame with a strong and slightly over-the-top personality, Big Line 1 is designed for those who are not afraid to be seen thanks to their individuality.

col. 7007 col. 7007 / BXLR col. 7007-M

col. 7007-M / BXLR-M col. 519 col. 519-M col. 519-M

col. 1203-M col. MIELE col. 1298 col. 1370

col. 2222 col. 1481 col. T71

col. S07 - 7007 / BXL ochre fl. silver

col. S08 - 1203 violet

col. S09 - 7007-M / BXLR-M smoke