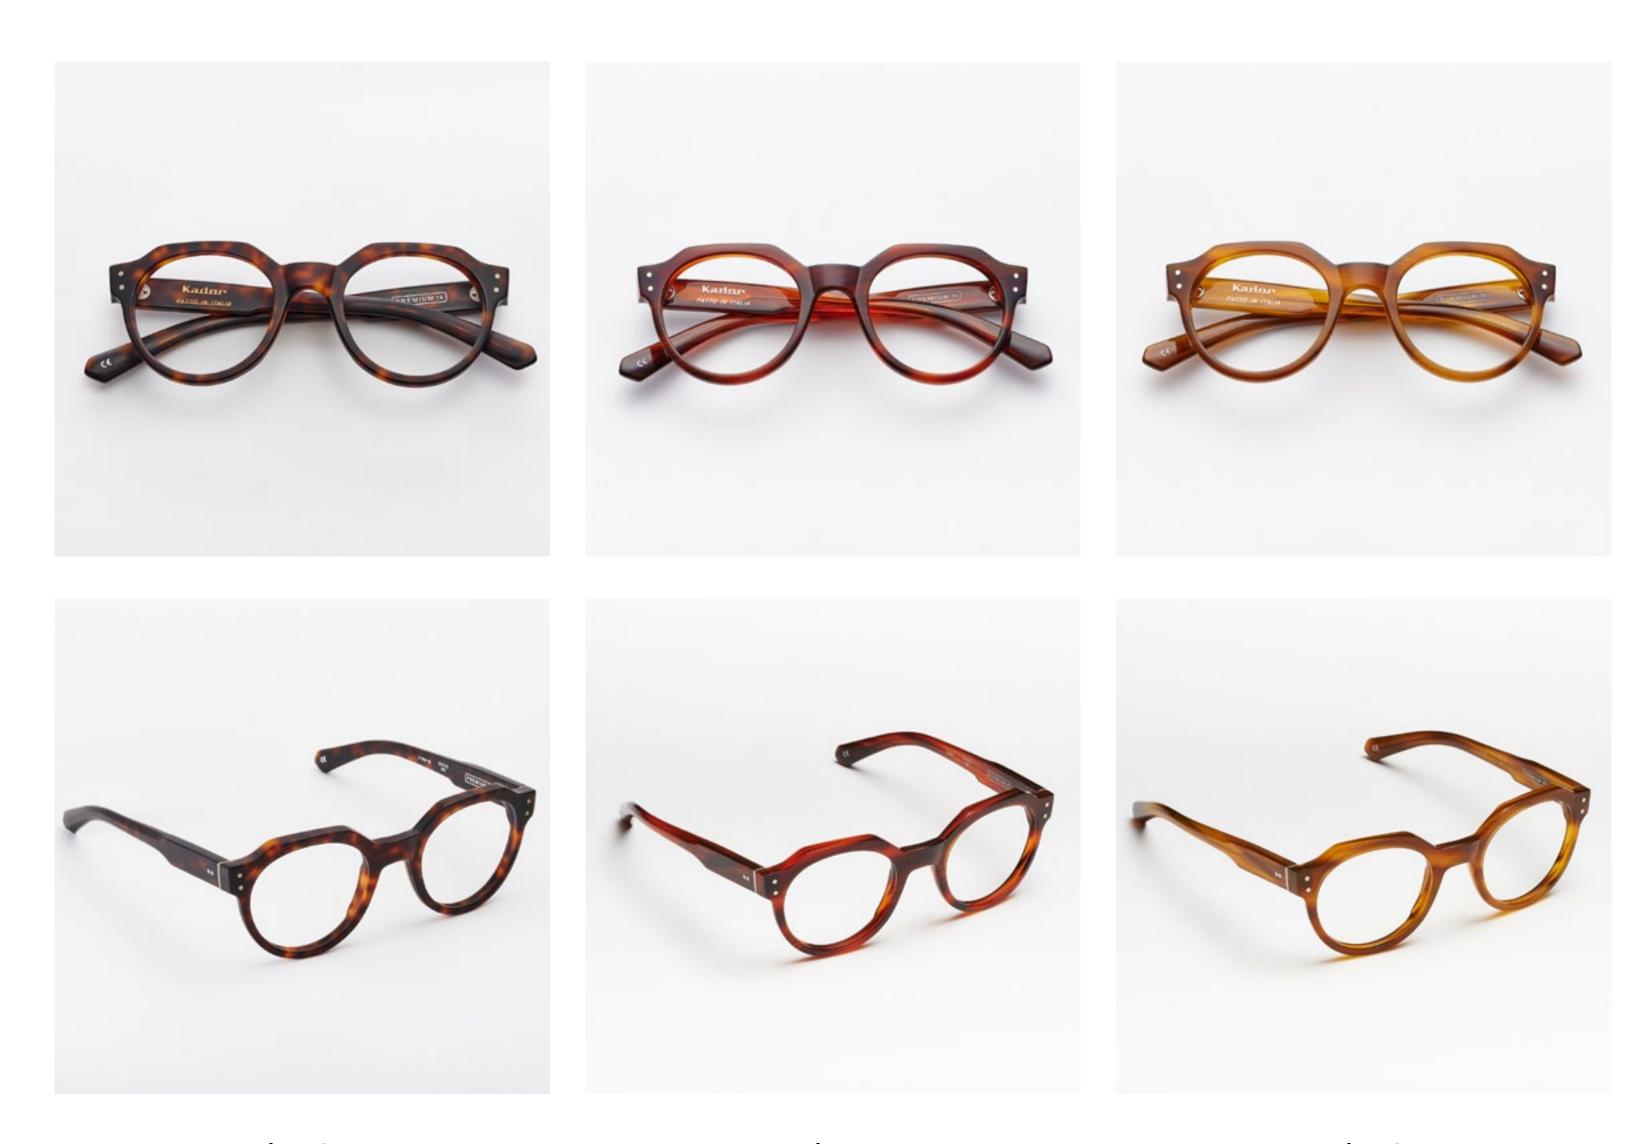

# PREMIUM 1

Premium 1 features clean lines teamed with acetates in timeless colours and is suitable for complementing a discreet, refined style.

cal. 52 - col. 7007

cal. 52 - col. 7007 / BXLR

cal. 52 - col. 7007-M / BXLR-M

cal. 52 - col. 519

cal. 55 - col. N86-M cal. 55 - col. 3571 cal. 52 - col. 7007 amber cal. 55 - col. 7007 smoke