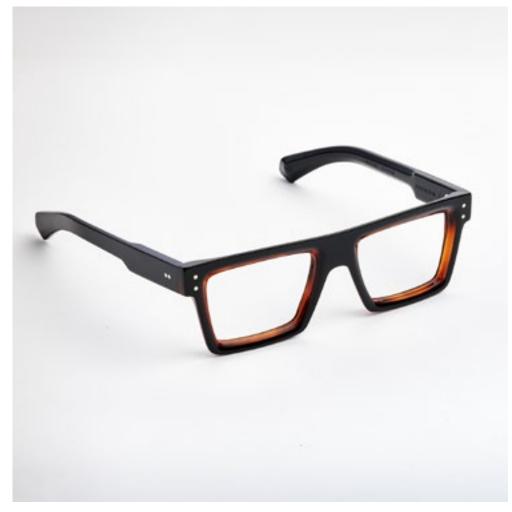

#### 54 <sup>20</sup> 20

# PREMIUM 2

Premium 2 combines distinctive lines with beautiful details set into the front, exclusive Kador logo hinges and three star shaped pins riveted to the sides for a design that enhances the expression of the wearer.

col. 7007 / BXL

col. 7007-M / BXL-M

col. 519

col. 519-M

col. 1359 / 811 col. 1359-M / 811-M col. N20-M

col. 1370 col. 3571 col. 1203

The strong, squared structure of Premium 7 has been designed to bring out the entire character of a man seeking a strong, powerful style.