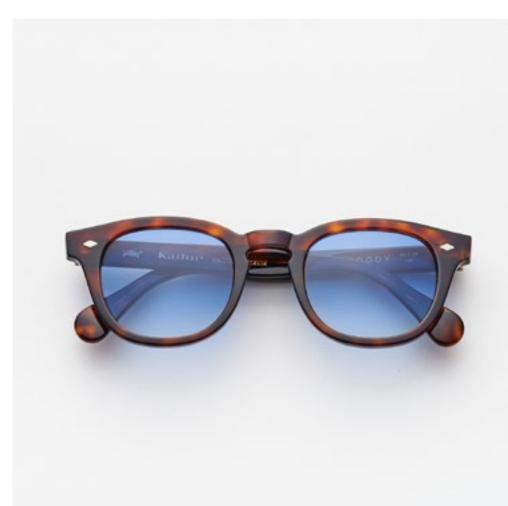

#### WOODY

Woody is an expression of harmony between the past and modernity. Characterised by an iconic style surrounded by a fifties-inspired halo, these astonishing glasses will make you dive right into the past, where, by rediscovering the fashion of a long-gone time with brand new eyes, you will awaken the style icon in you. Choose a bright splash of colour to differentiate your style that is destined to be marked in memory and time.

## WOODY

Through reinterpreted details and a classical style inspired by the 50s, Woody is revived in a modern and passionate form. It is available in different to-be-discovered colours: from classical shades to the brightest nuances.

col. 7007-M col. 519 col. 206

col. 228 col. 805 col. 1203 col. 1205

col. 1481 col. 1891 col. 1952 col. 2890

col. 1170 col. 1487 col. 3565

col. 8503 col. AB1882 col. AB3492

cal. 47 col. 7007 / BXL cal. 51 col. 7007 cal. 51 col. 7007 cal. 51 col. 7007-M