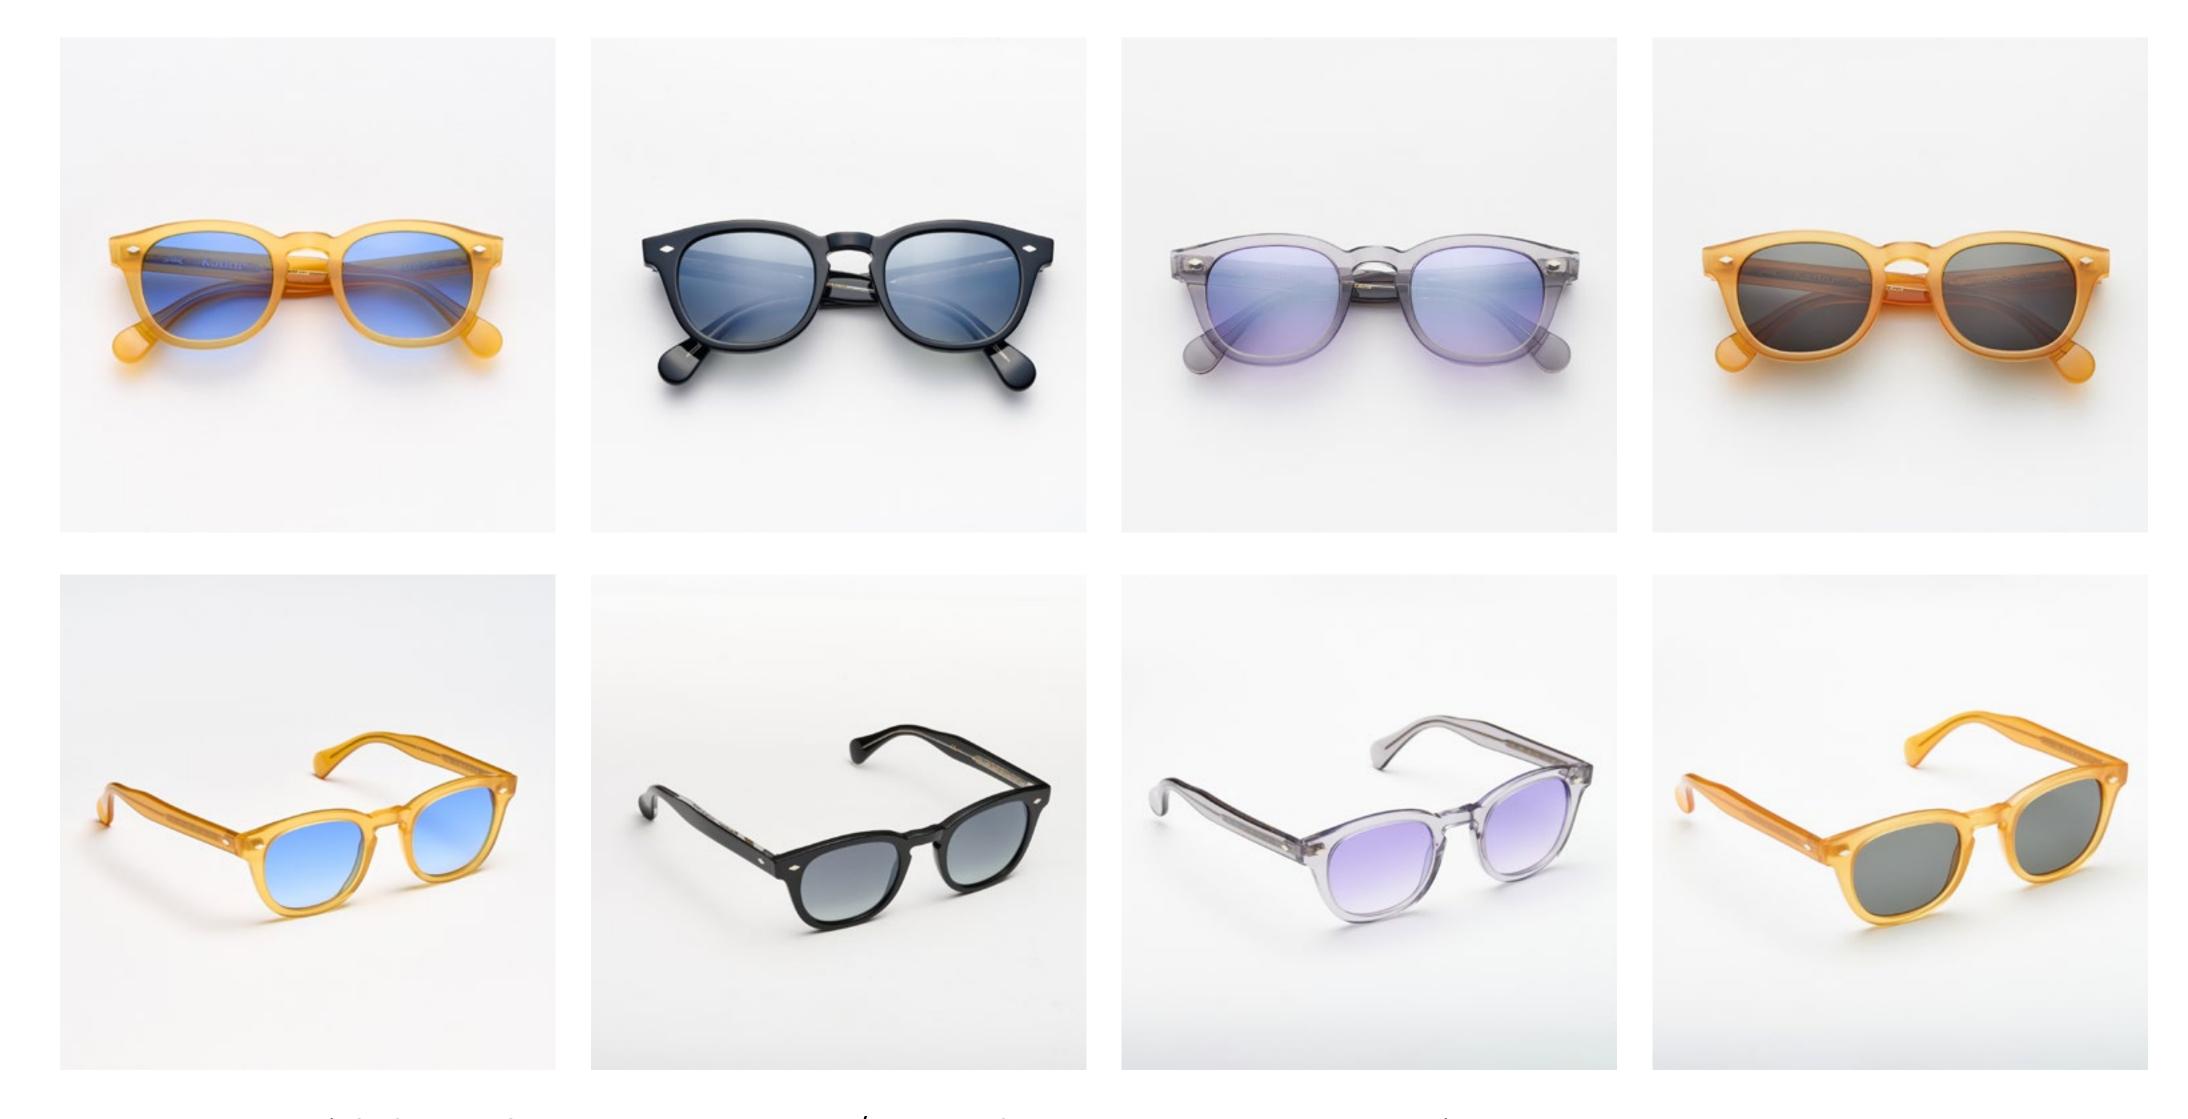

# PREMIUM 1

Premium 1 features clean lines teamed with acetates in timeless colours and is suitable for complementing a discreet, refined style.

cal. 52 - col. 7007

cal. 52 - col. 7007 / BXLR

cal. 52 - col. 7007-M / BXLR-M

cal. 52 - col. 519

cal. 55 - col. N86-M cal. 55 - col. 3571 cal. 52 - col. 7007 amber cal. 55 - col. 7007 smoke