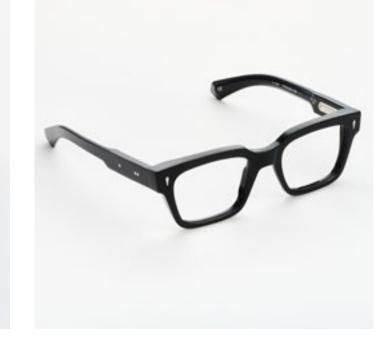

#### 54 <sup>20</sup> 20

# PREMIUM 2

Premium 2 combines distinctive lines with beautiful details set into the front, exclusive Kador logo hinges and three star shaped pins riveted to the sides for a design that enhances the expression of the wearer.