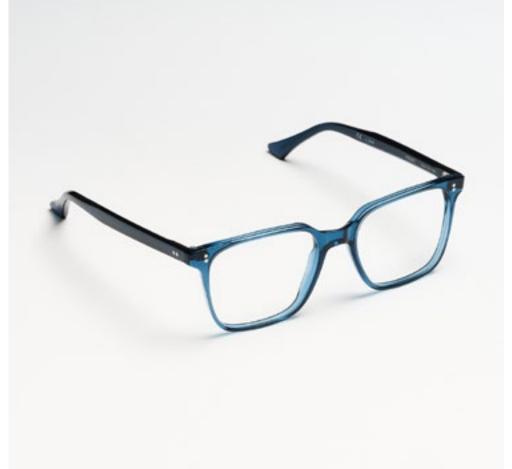

# PREMIUM 2

Premium 2 combines distinctive lines with beautiful details set into the front, exclusive Kador logo hinges and three star shaped pins riveted to the sides for a design that enhances the expression of the wearer.

col. 7007 / BXL

col. 7007-M / BXL-M

col. 519

col. 519-M

col. 1359 / 811 col. 1359-M / 811-M col. N20-M

col. 1370 col. 3571 col. 1203

The strong, squared structure of Premium 7 has been designed to bring out the entire character of a man seeking a strong, powerful style.