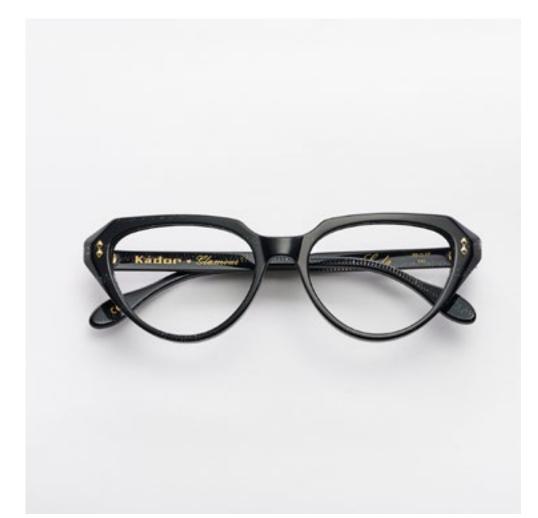

# LOLA

Seducing design and meticulously refined details, Lola Glamour is the perfect frame for a fascinating woman who wants to always have an accessory to testify her elegance by her side.

col. BXL / BXLR

col. EP2 col. 1891R col. 2600 / BXLR