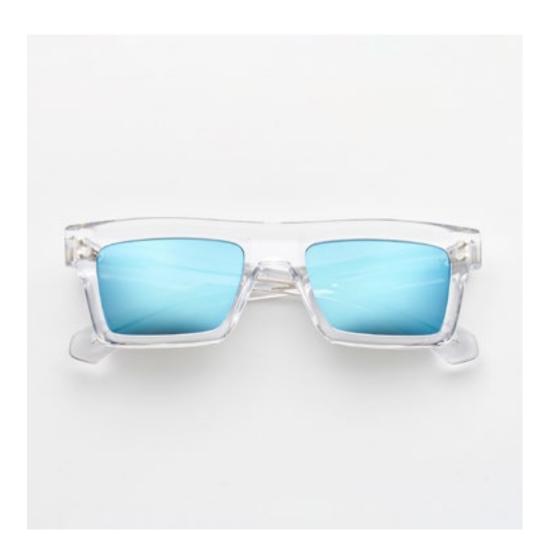

# PREMIUM 1

Premium 1 features clean lines teamed with acetates in timeless colours and is suitable for complementing a discreet, refined style.

cal. 52 - col. 7007

cal. 52 - col. 7007 / BXLR

cal. 52 - col. 7007-M / BXLR-M

cal. 52 - col. 519

cal. 55 - col. N86-M cal. 55 - col. 3571 cal. 52 - col. 7007 amber cal. 55 - col. 7007 smoke