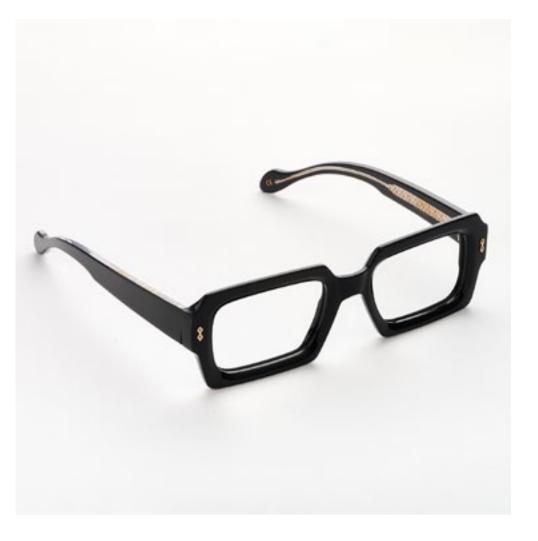

# PREMIUM 2

Premium 2 combines distinctive lines with beautiful details set into the front, exclusive Kador logo hinges and three star shaped pins riveted to the sides for a design that enhances the expression of the wearer.

col. 7007 / BXL

col. 7007-M / BXL-M

col. 519

col. 519-M

col. 1359 / 811 col. 1359-M / 811-M col. N20-M

col. 1370 col. 3571 col. 1203

The strong, squared structure of Premium 7 has been designed to bring out the entire character of a man seeking a strong, powerful style.