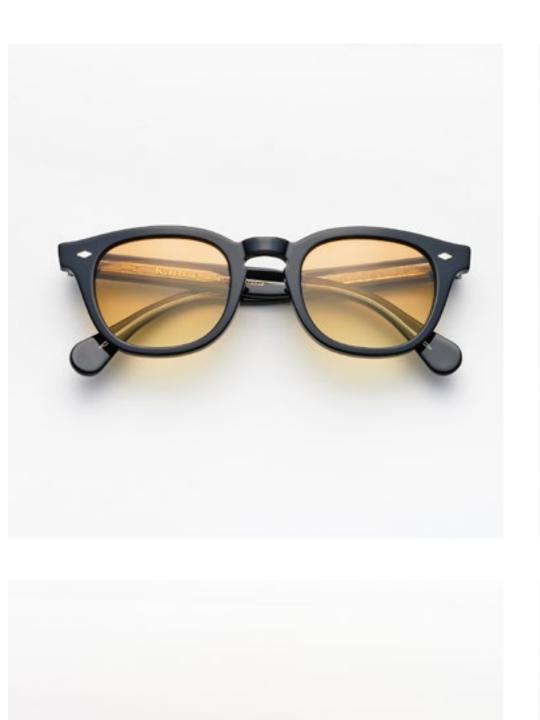

# WOODY clip-on

Choosing to spend your days with Woody means to go for the best of the best. To never give up on this accessory, pair it with wonderful clip-ons that will allow you to enjoy every single sun ray.

col. gold / G15

col. palladium / light blu

col. palladium / smoke