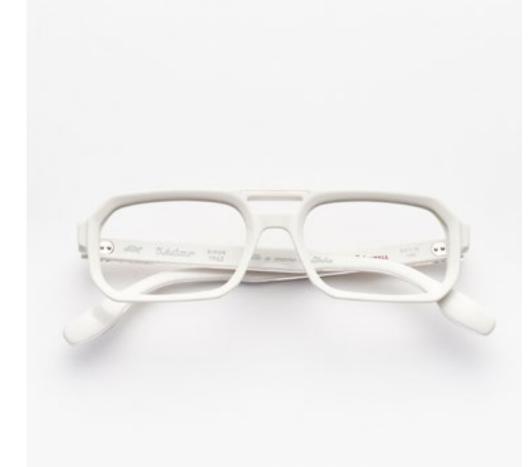

# PREMIUM 1

Premium 1 features clean lines teamed with acetates in timeless colours and is suitable for complementing a discreet, refined style.

cal. 52 - col. 7007

cal. 52 - col. 7007 / BXLR

cal. 52 - col. 7007-M / BXLR-M

cal. 52 - col. 519

cal. 55 - col. N86-M cal. 55 - col. 3571 cal. 52 - col. 7007 amber cal. 55 - col. 7007 smoke