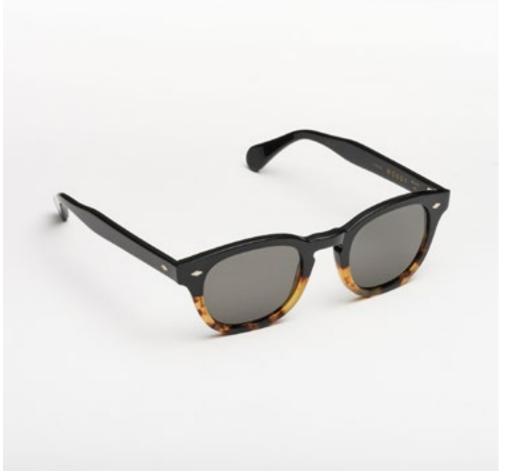

# PREMIUM 1

Premium 1 features clean lines teamed with acetates in timeless colours and is suitable for complementing a discreet, refined style.

cal. 52 - col. 7007

cal. 52 - col. 7007 / BXLR

cal. 52 - col. 7007-M / BXLR-M

cal. 52 - col. 519

cal. 55 - col. N86-M cal. 55 - col. 3571 cal. 52 - col. 7007 amber cal. 55 - col. 7007 smoke