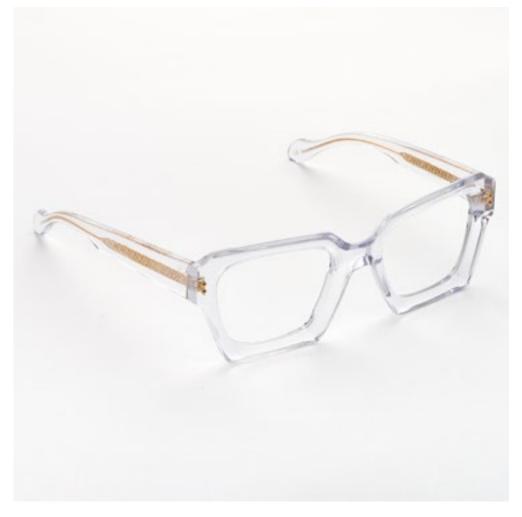

# PREMIUM 2

Premium 2 combines distinctive lines with beautiful details set into the front, exclusive Kador logo hinges and three star shaped pins riveted to the sides for a design that enhances the expression of the wearer.

col. 7007 / BXL

col. 7007-M / BXL-M

col. 519

col. 519-M

col. 1359 / 811 col. 1359-M / 811-M col. N20-M

col. 1370 col. 3571 col. 1203

The strong, squared structure of Premium 7 has been designed to bring out the entire character of a man seeking a strong, powerful style.