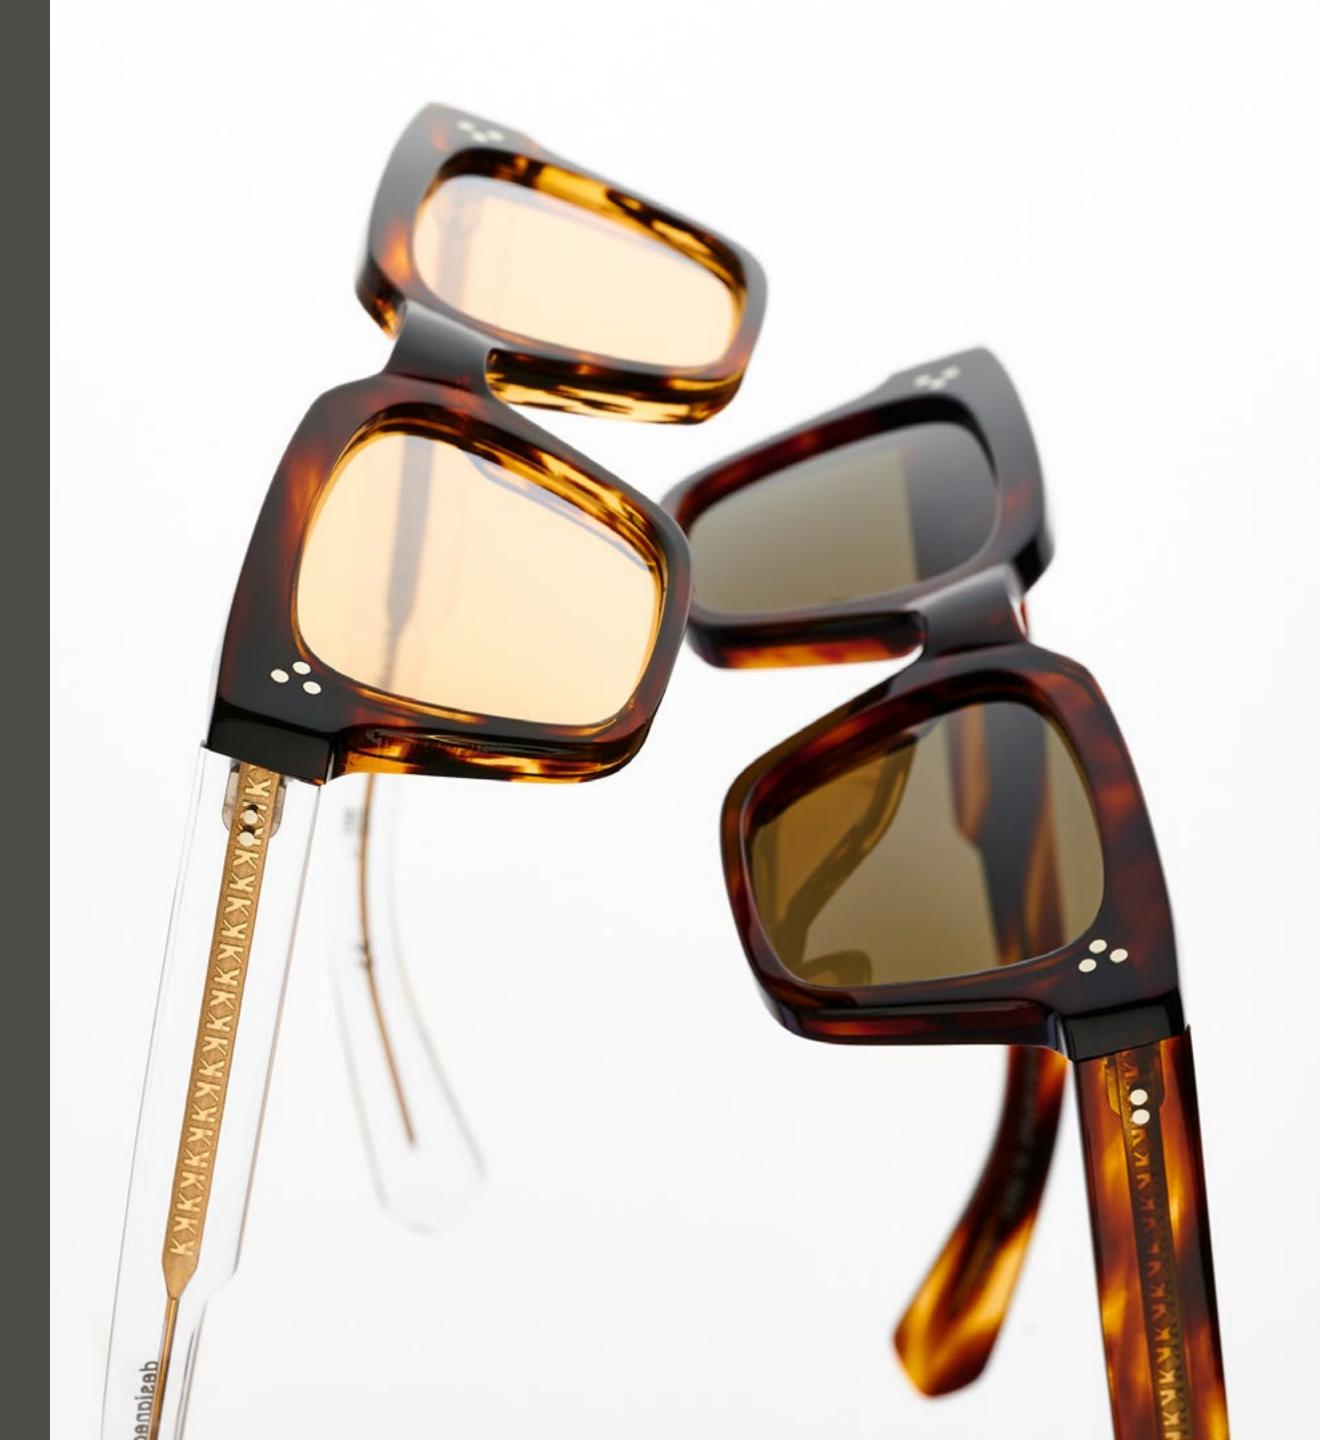

#### BIG LINE 1

A collection of oversize frames characterised by definite and extraordinary shapes and realised thanks to the best natural acetates, Big Line is processed following traditional craftsmanship techniques combined with the finest technologies. The exceptional size of Big glasses converges in sharp and wide lines that develop into a modern and embracing design able to combine size, lightness, and comfort in a perfectly balanced way. This collection's design is based on architectural features identified by discrete thickness that result in wide and spacious shapes inspired by people who love living a simple life yet not giving up on greatness.

# BIG LINE 1

Frame with a strong and slightly over-the-top personality, Big Line 1 is designed for those who are not afraid to be seen thanks to their individuality.

col. 7007 col. 7007 / BXLR col. 7007-M