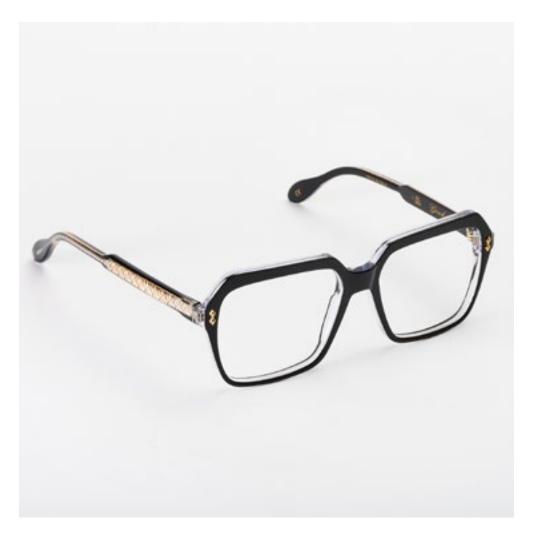

# PREMIUM 2

Premium 2 combines distinctive lines with beautiful details set into the front, exclusive Kador logo hinges and three star shaped pins riveted to the sides for a design that enhances the expression of the wearer.

col. 7007 / BXL

col. 7007-M / BXL-M

col. 519

col. 519-M

col. 1359 / 811 col. 1359-M / 811-M col. N20-M

col. 1370 col. 3571 col. 1203

The strong, squared structure of Premium 7 has been designed to bring out the entire character of a man seeking a strong, powerful style.