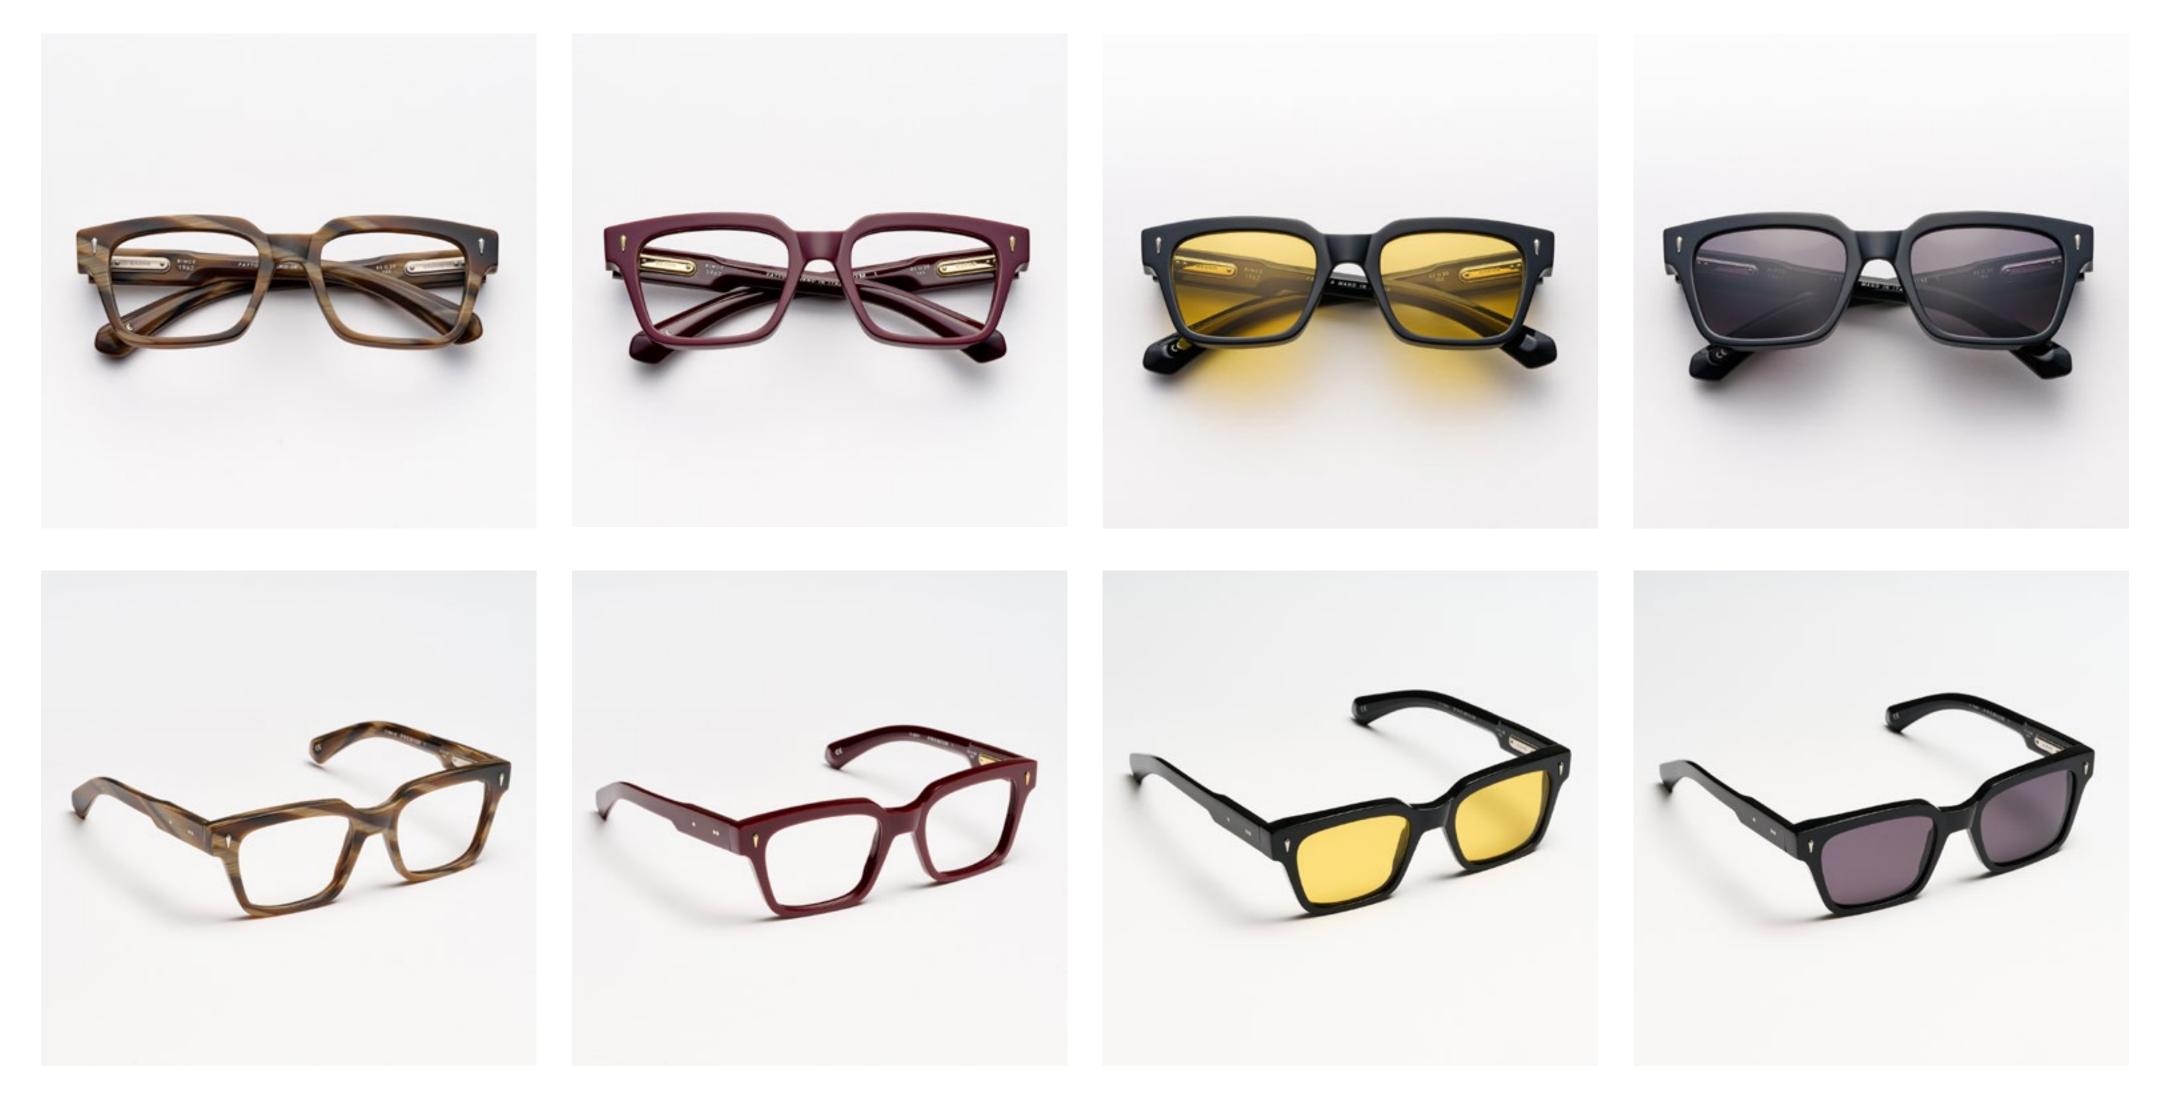

# PREMIUM 1

Premium 1 features clean lines teamed with acetates in timeless colours and is suitable for complementing a discreet, refined style.

cal. 52 - col. 7007

cal. 52 - col. 7007 / BXLR

cal. 52 - col. 7007-M / BXLR-M

cal. 52 - col. 519

cal. 55 - col. N86-M cal. 55 - col. 3571 cal. 52 - col. 7007 amber cal. 55 - col. 7007 smoke