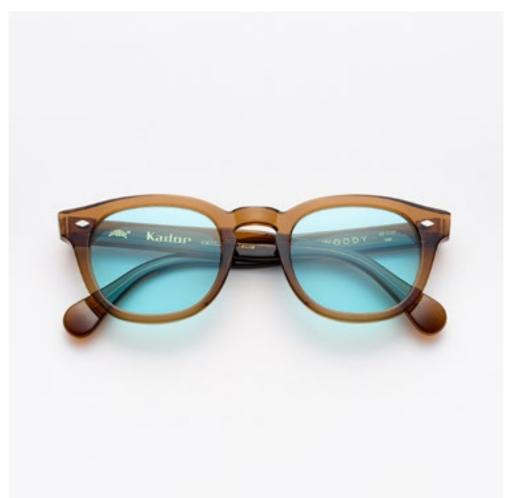

#### WOODY

Woody is an expression of harmony between the past and modernity. Characterised by an iconic style surrounded by a fifties-inspired halo, these astonishing glasses will make you dive right into the past, where, by rediscovering the fashion of a long-gone time with brand new eyes, you will awaken the style icon in you. Choose a bright splash of colour to differentiate your style that is destined to be marked in memory and time.

## WOODY

Through reinterpreted details and a classical style inspired by the 50s, Woody is revived in a modern and passionate form. It is available in different to-be-discovered colours: from classical shades to the brightest nuances.

col. 7007-M col. 519 col. 206

col. 228 col. 805 col. 1203 col. 1205

col. 1481 col. 1891 col. 1952 col. 2890

col. 1170 col. 1487 col. 3565

col. 8503 col. AB1882 col. AB3492

cal. 47 col. 7007 / BXL cal. 51 col. 7007 cal. 51 col. 7007 cal. 51 col. 7007-M