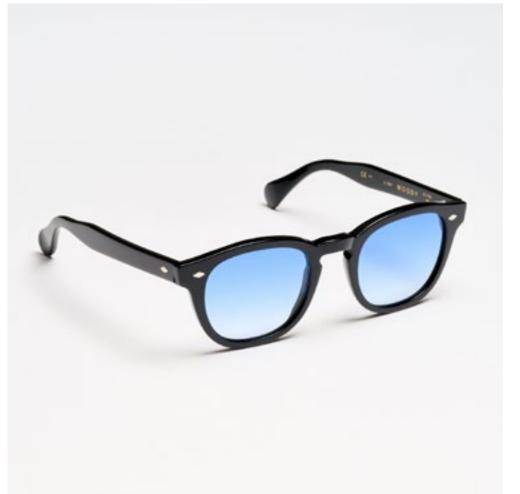

#### WOODY

Woody is an expression of harmony between the past and modernity. Characterised by an iconic style surrounded by a fifties-inspired halo, these astonishing glasses will make you dive right into the past, where, by rediscovering the fashion of a long-gone time with brand new eyes, you will awaken the style icon in you. Choose a bright splash of colour to differentiate your style that is destined to be marked in memory and time.

## WOODY

Through reinterpreted details and a classical style inspired by the 50s, Woody is revived in a modern and passionate form. It is available in different to-be-discovered colours: from classical shades to the brightest nuances.

col. 7007-M col. 519 col. 206

col. 228 col. 805 col. 1203 col. 1205

col. 1481 col. 1891 col. 1952 col. 2890

col. 1170 col. 1487 col. 3565

col. 8503 col. AB1882 col. AB3492

cal. 47 col. 7007 / BXL cal. 51 col. 7007 cal. 51 col. 7007 cal. 51 col. 7007-M