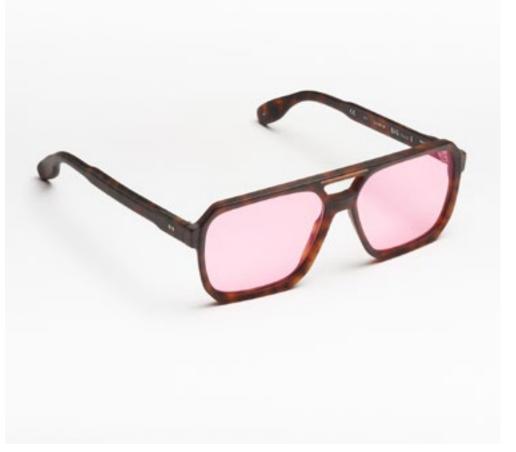

# PREMIUM 1

Premium 1 features clean lines teamed with acetates in timeless colours and is suitable for complementing a discreet, refined style.

cal. 52 - col. 7007

cal. 52 - col. 7007 / BXLR

cal. 52 - col. 7007-M / BXLR-M

cal. 52 - col. 519

cal. 55 - col. N86-M cal. 55 - col. 3571 cal. 52 - col. 7007 amber cal. 55 - col. 7007 smoke