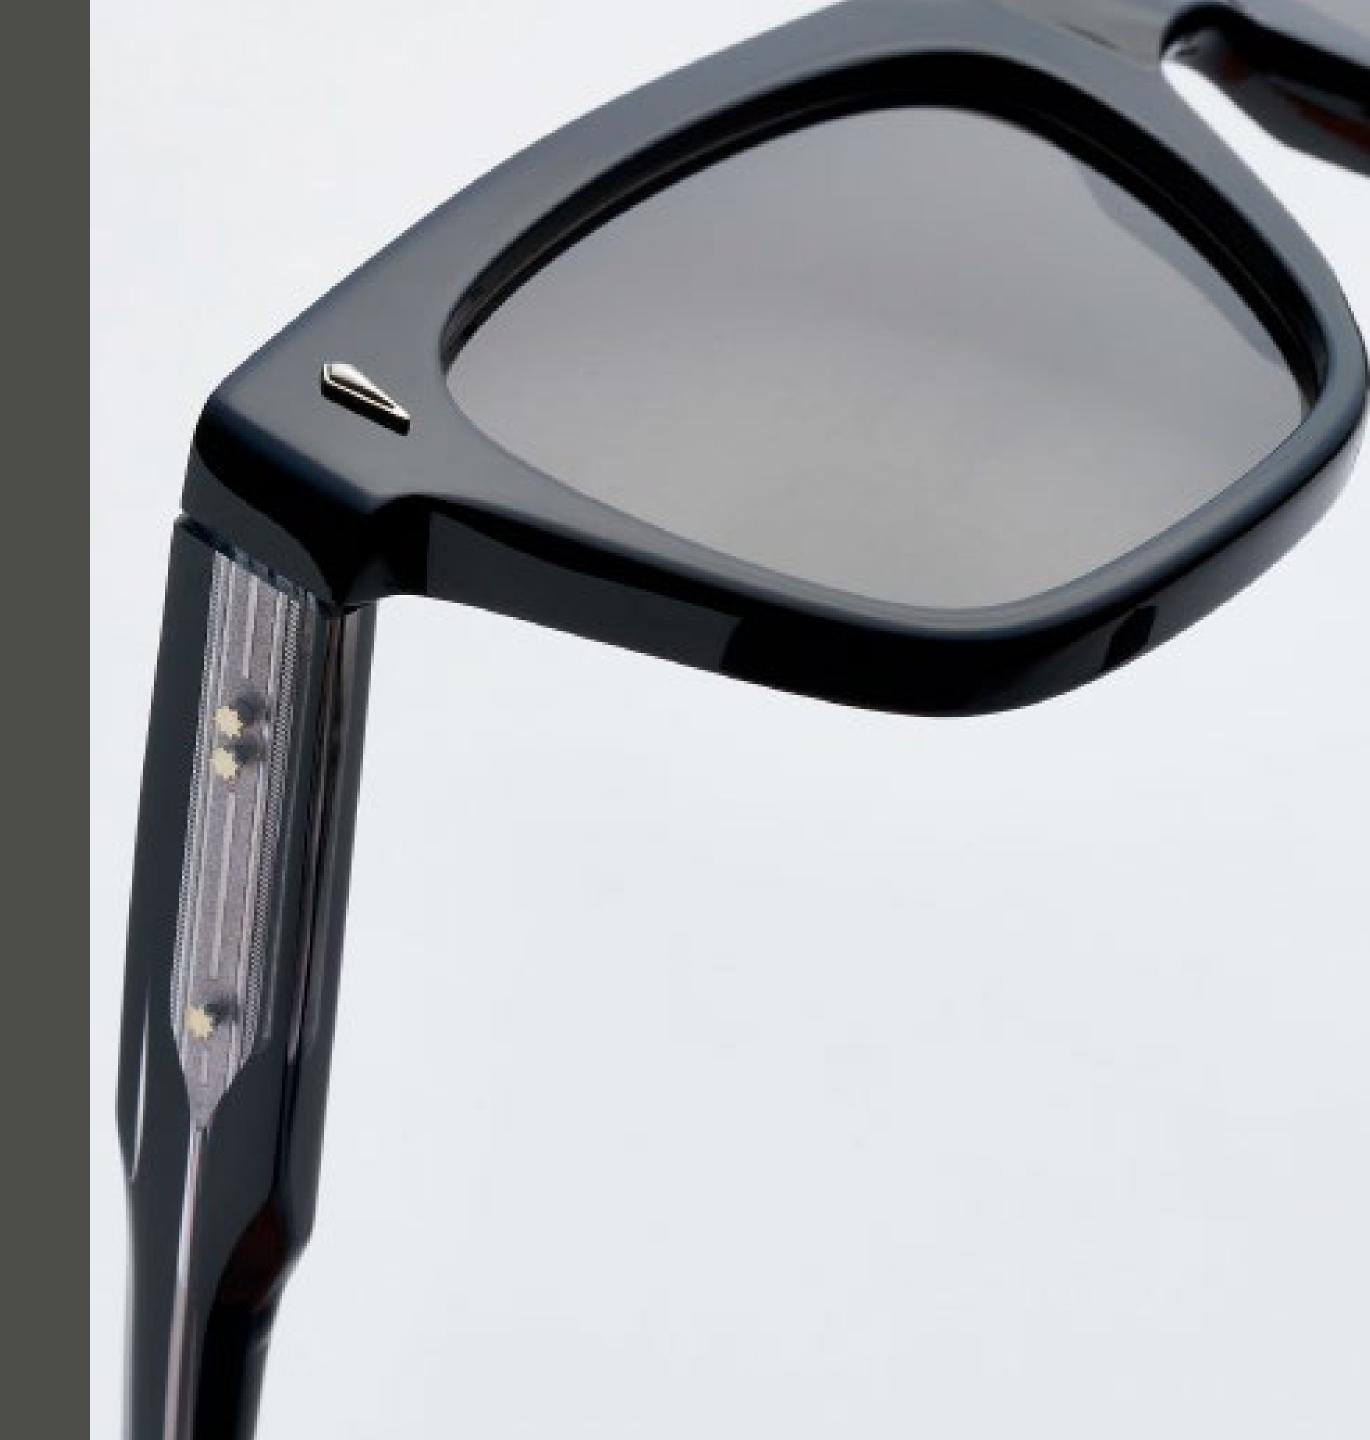

# PREMIUM 2

Premium 2 combines distinctive lines with beautiful details set into the front, exclusive Kador logo hinges and three star shaped pins riveted to the sides for a design that enhances the expression of the wearer.