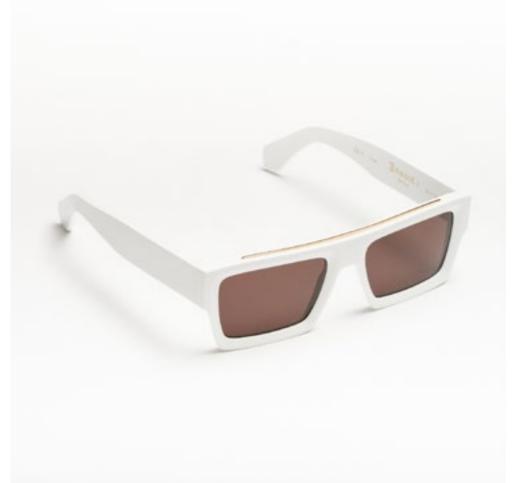

# PREMIUM 1

Premium 1 features clean lines teamed with acetates in timeless colours and is suitable for complementing a discreet, refined style.

cal. 52 - col. 7007

cal. 52 - col. 7007 / BXLR

cal. 52 - col. 7007-M / BXLR-M

cal. 52 - col. 519

cal. 55 - col. N86-M cal. 55 - col. 3571 cal. 52 - col. 7007 amber cal. 55 - col. 7007 smoke