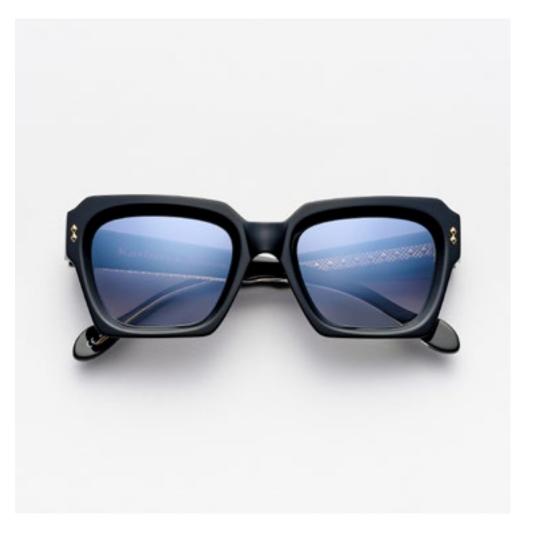

# KALLIMA

The delicate lines of Kallima recall a butterfly, symbolising grace, lightness, and beauty, like a subtle fluttering of wings that brings out the essence of femininity

col. 7007 / BXL col. 7007 / BXL smoke