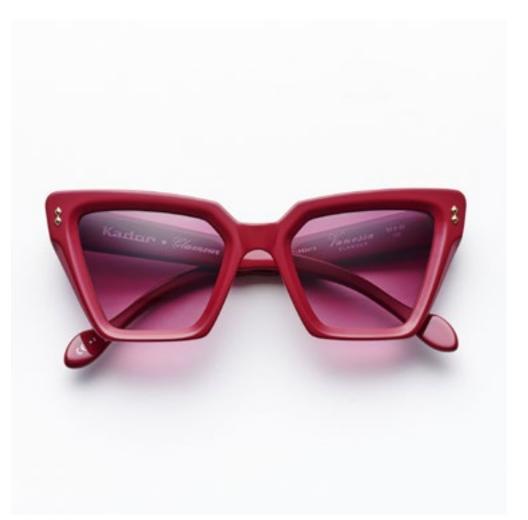

# VANESSA

With its elongated shape and distinctive combination of colours, Vanessa is the perfect accessory to enhance an enchanting personality.

col. 7007 / BXL

col. 1203 col. EP2 col. GM0

col. GM3 col. 211089 col. 7007 / BXL smoke mirr. blu col. 7007 / BXL smoke mirr. slv.