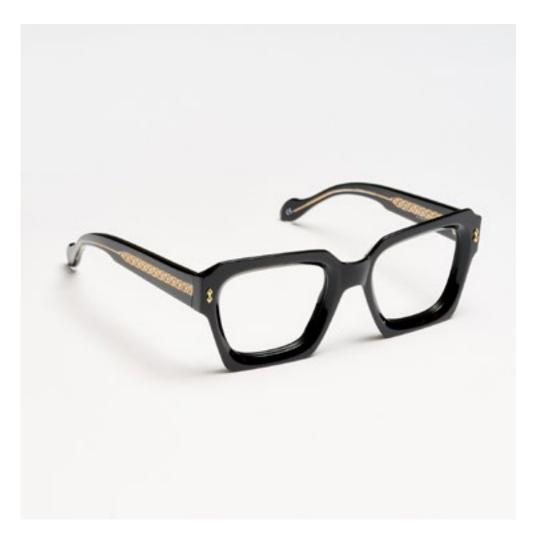

# PREMIUM 2

Premium 2 combines distinctive lines with beautiful details set into the front, exclusive Kador logo hinges and three star shaped pins riveted to the sides for a design that enhances the expression of the wearer.

col. 7007 / BXL

col. 7007-M / BXL-M

col. 519

col. 519-M

col. 1359 / 811 col. 1359-M / 811-M col. N20-M

col. 1370 col. 3571 col. 1203

The strong, squared structure of Premium 7 has been designed to bring out the entire character of a man seeking a strong, powerful style.