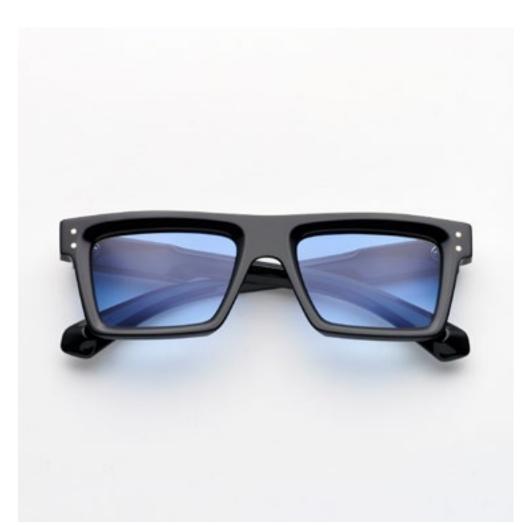

#### 54 <sup>20</sup> 20

# PREMIUM 2

Premium 2 combines distinctive lines with beautiful details set into the front, exclusive Kador logo hinges and three star shaped pins riveted to the sides for a design that enhances the expression of the wearer.