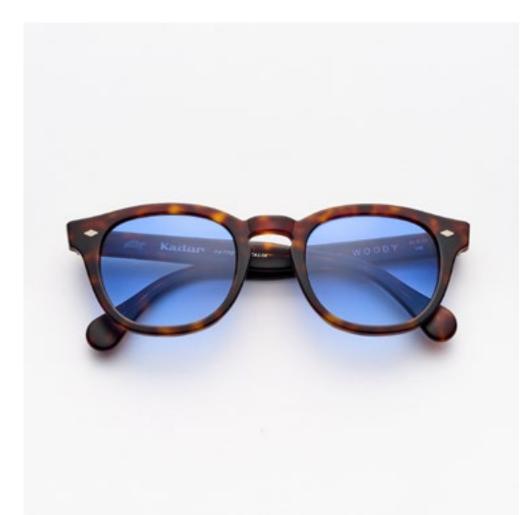

#### WOODY

Woody is an expression of harmony between the past and modernity. Characterised by an iconic style surrounded by a fifties-inspired halo, these astonishing glasses will make you dive right into the past, where, by rediscovering the fashion of a long-gone time with brand new eyes, you will awaken the style icon in you. Choose a bright splash of colour to differentiate your style that is destined to be marked in memory and time.

## WOODY

Through reinterpreted details and a classical style inspired by the 50s, Woody is revived in a modern and passionate form. It is available in different to-be-discovered colours: from classical shades to the brightest nuances.