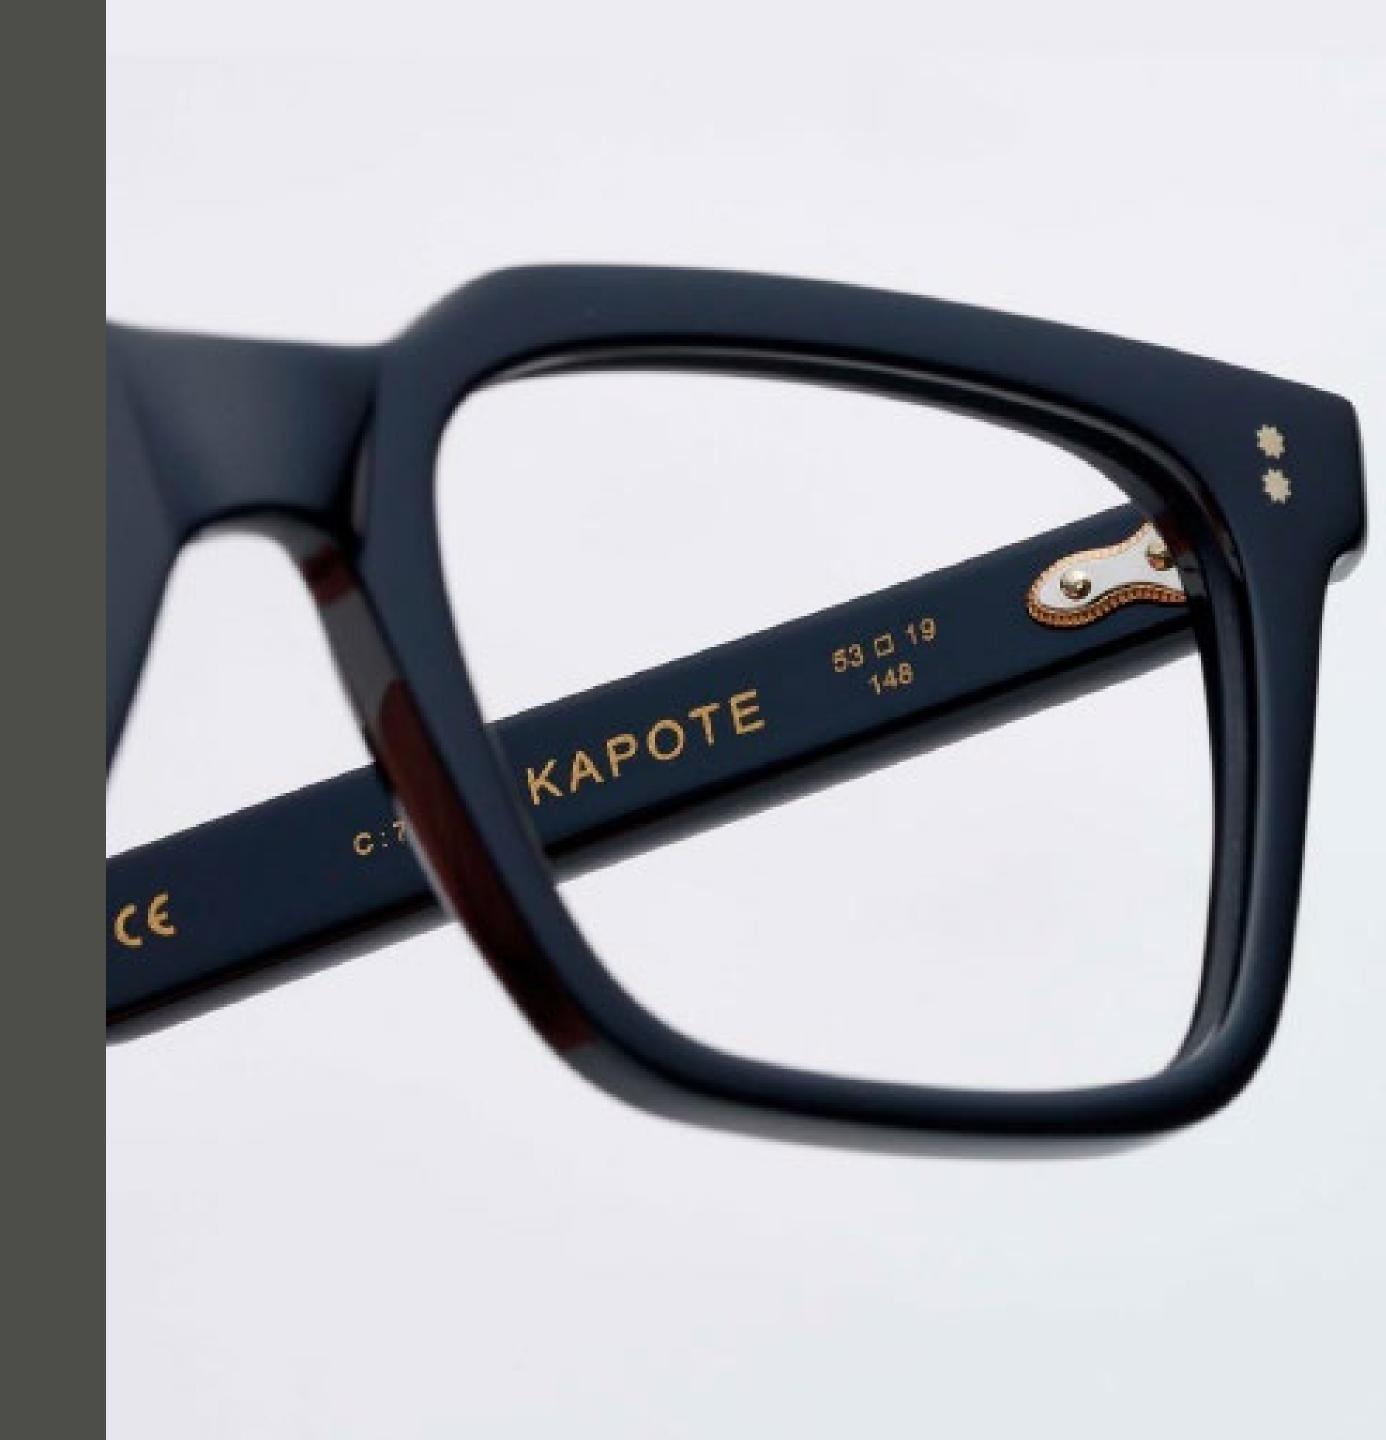

# KAPOTE

Simplicity of lines marries the omnipresent accuracy in this frame's peculiarities. The man who goes for Kapote focuses on classical shapes enrichened by sophisticated details conceived to create a harmonious ensemble. These glasses makes you find the right balance, perfect to make you timeless.

#### 53 ¤ 19 148

#### KAPOTE

#### Kapote

is a model made from acetate that presents a classical and elegant frame whose shape is wide and squarish; thanks to the two tones joints set by hand this model assumes a sophisticated and unique soul.