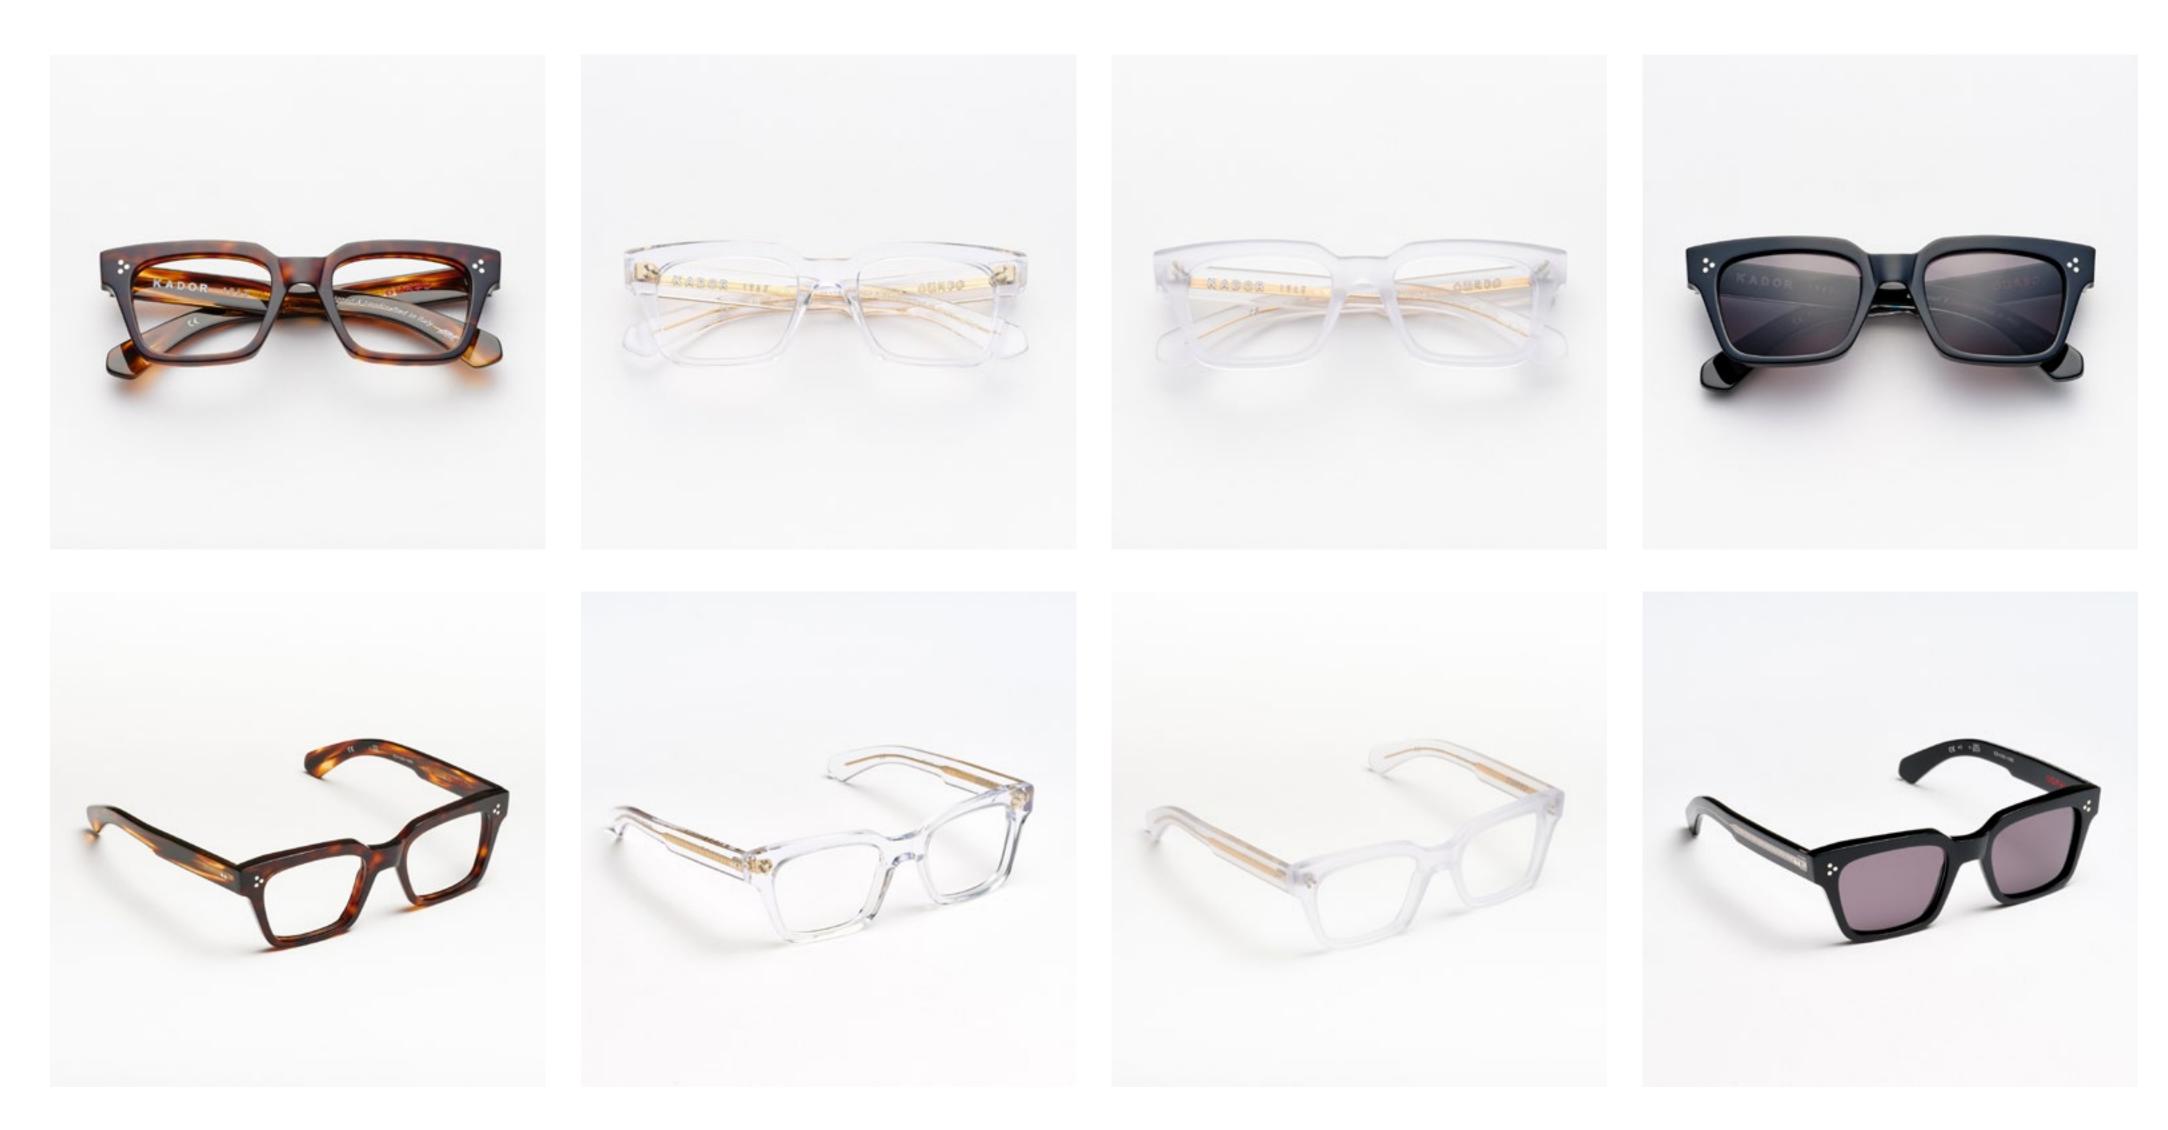

# PREMIUM 1

Premium 1 features clean lines teamed with acetates in timeless colours and is suitable for complementing a discreet, refined style.

cal. 52 - col. 7007

cal. 52 - col. 7007 / BXLR

cal. 52 - col. 7007-M / BXLR-M

cal. 52 - col. 519

cal. 55 - col. N86-M cal. 55 - col. 3571 cal. 52 - col. 7007 amber cal. 55 - col. 7007 smoke