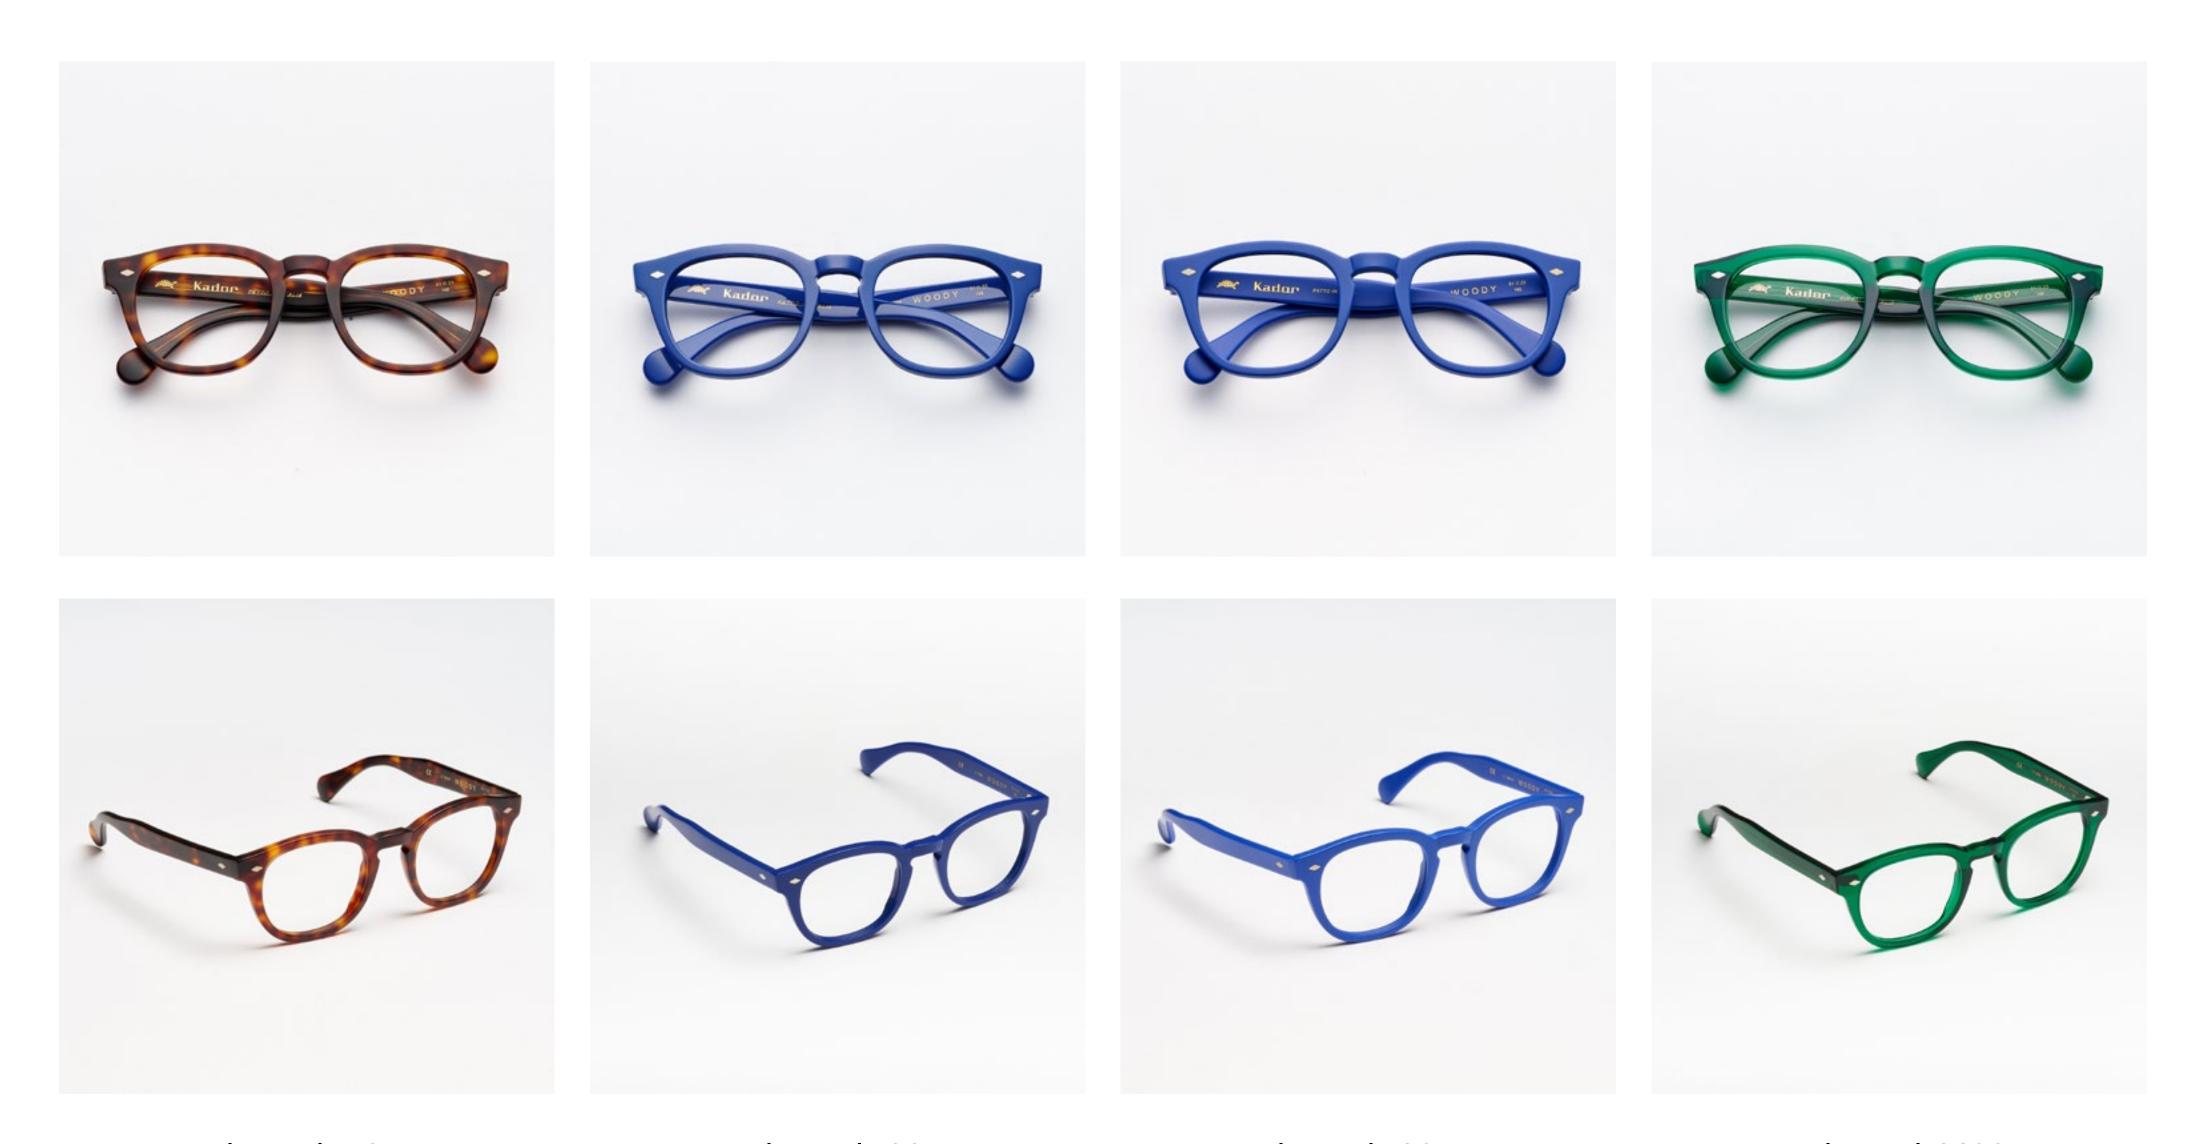

#### WOODY

Woody is an expression of harmony between the past and modernity. Characterised by an iconic style surrounded by a fifties-inspired halo, these astonishing glasses will make you dive right into the past, where, by rediscovering the fashion of a long-gone time with brand new eyes, you will awaken the style icon in you. Choose a bright splash of colour to differentiate your style that is destined to be marked in memory and time.

## WOODY

Through reinterpreted details and a classical style inspired by the 50s, Woody is revived in a modern and passionate form. It is available in different to-be-discovered colours: from classical shades to the brightest nuances.

col. 7007-M col. 519 col. 206

col. 228 col. 805 col. 1203 col. 1205

col. 1481 col. 1891 col. 1952 col. 2890

col. 1170 col. 1487 col. 3565

col. 8503 col. AB1882 col. AB3492

cal. 47 col. 7007 / BXL cal. 51 col. 7007 cal. 51 col. 7007 cal. 51 col. 7007-M

cal. 51 col. 519-M cal. 51 col. 1904 cal. 51 col. 1904-M cal. 51 col. 2600

col. S02 - 7007 / BXL yellow

col. S07 - A21 smoke

col. S08 7007 / BXL light blu grad.

col. S09 - 519 light blu grad.

col. S14 - 7007 / BXL pink

col. S15 - 1481 yellow

col. S16 - 7007-M wint. blu

col. S17 - 1203 wint. blu

col. S18 - MIELE light blu grad.

col. S20 - 7007 / BXL smoke

col. S21 - 1481 violet

col. S22 - MIELE G15

col. S25 - 1203 G15

col. S26 - 1205 turquoise

col. S27 - 7007-M smoke

col. S31 - 1487 turquoise

col. S33 - 1170 violet

col. S34 - 3565 light blu grad.

col. S37 - 8503 / 1203 light blu grad.

col. S39 - 8503 light blu grad.

col. 1891 smoke