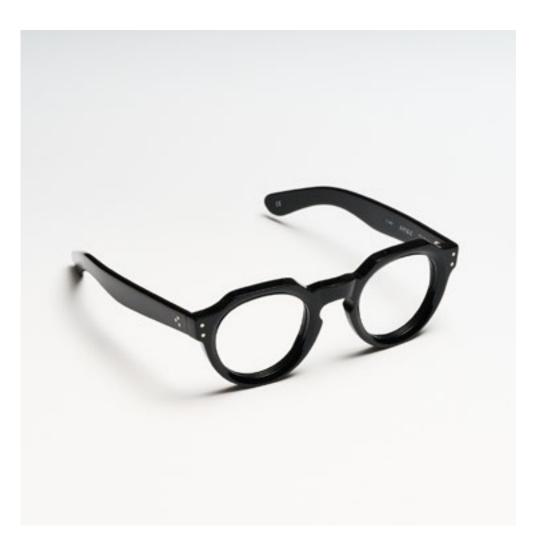

# PREMIUM 1

Premium 1 features clean lines teamed with acetates in timeless colours and is suitable for complementing a discreet, refined style.

cal. 52 - col. 7007

cal. 52 - col. 7007 / BXLR

cal. 52 - col. 7007-M / BXLR-M

cal. 52 - col. 519

cal. 55 - col. N86-M cal. 55 - col. 3571 cal. 52 - col. 7007 amber cal. 55 - col. 7007 smoke