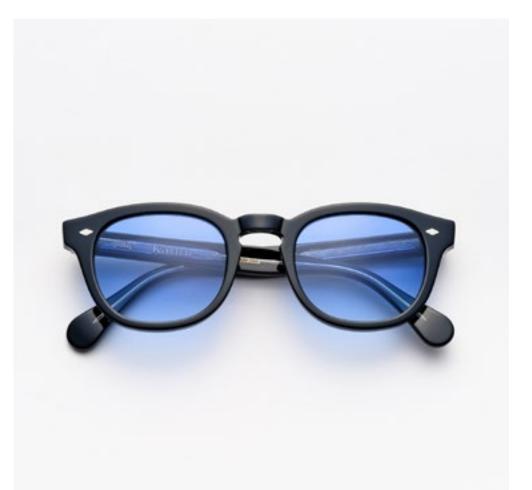

#### WOODY

Woody is an expression of harmony between the past and modernity. Characterised by an iconic style surrounded by a fifties-inspired halo, these astonishing glasses will make you dive right into the past, where, by rediscovering the fashion of a long-gone time with brand new eyes, you will awaken the style icon in you. Choose a bright splash of colour to differentiate your style that is destined to be marked in memory and time.

## WOODY

Through reinterpreted details and a classical style inspired by the 50s, Woody is revived in a modern and passionate form. It is available in different to-be-discovered colours: from classical shades to the brightest nuances.

col. 7007-M col. 519 col. 206

col. 228 col. 805 col. 1203 col. 1205

col. 1481 col. 1891 col. 1952 col. 2890

col. 1170 col. 1487 col. 3565

col. 8503 col. AB1882 col. AB3492

cal. 47 col. 7007 / BXL cal. 51 col. 7007 cal. 51 col. 7007 cal. 51 col. 7007-M