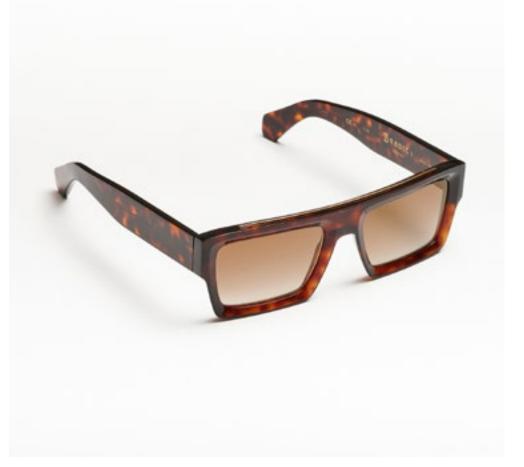

# PREMIUM 1

Premium 1 features clean lines teamed with acetates in timeless colours and is suitable for complementing a discreet, refined style.

cal. 52 - col. 7007

cal. 52 - col. 7007 / BXLR

cal. 52 - col. 7007-M / BXLR-M

cal. 52 - col. 519

cal. 55 - col. N86-M cal. 55 - col. 3571 cal. 52 - col. 7007 amber cal. 55 - col. 7007 smoke