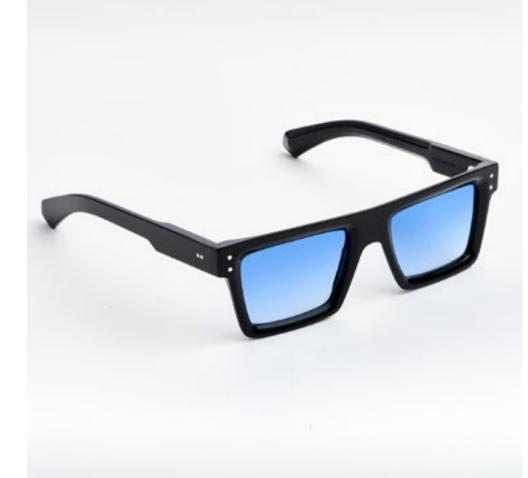

#### 54 <sup>20</sup> 20

# PREMIUM 2

Premium 2 combines distinctive lines with beautiful details set into the front, exclusive Kador logo hinges and three star shaped pins riveted to the sides for a design that enhances the expression of the wearer.