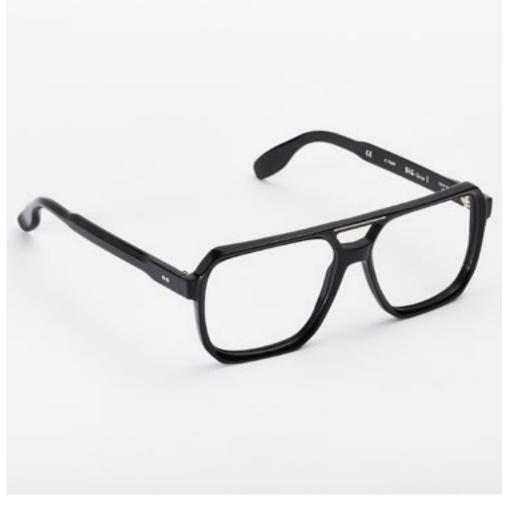

#### BIG LINE 1

A collection of oversize frames characterised by definite and extraordinary shapes and realised thanks to the best natural acetates, Big Line is processed following traditional craftsmanship techniques combined with the finest technologies. The exceptional size of Big glasses converges in sharp and wide lines that develop into a modern and embracing design able to combine size, lightness, and comfort in a perfectly balanced way. This collection's design is based on architectural features identified by discrete thickness that result in wide and spacious shapes inspired by people who love living a simple life yet not giving up on greatness.

# BIG LINE 1

Frame with a strong and slightly over-the-top personality, Big Line 1 is designed for those who are not afraid to be seen thanks to their individuality.

col. 7007 col. 7007 / BXLR col. 7007-M