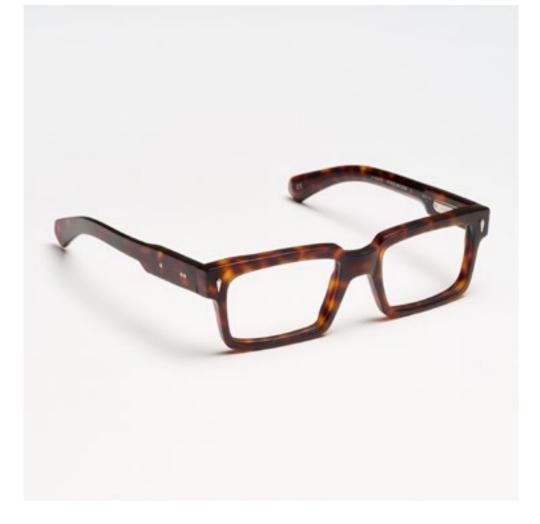

# PREMIUM 2

Premium 2 combines distinctive lines with beautiful details set into the front, exclusive Kador logo hinges and three star shaped pins riveted to the sides for a design that enhances the expression of the wearer.