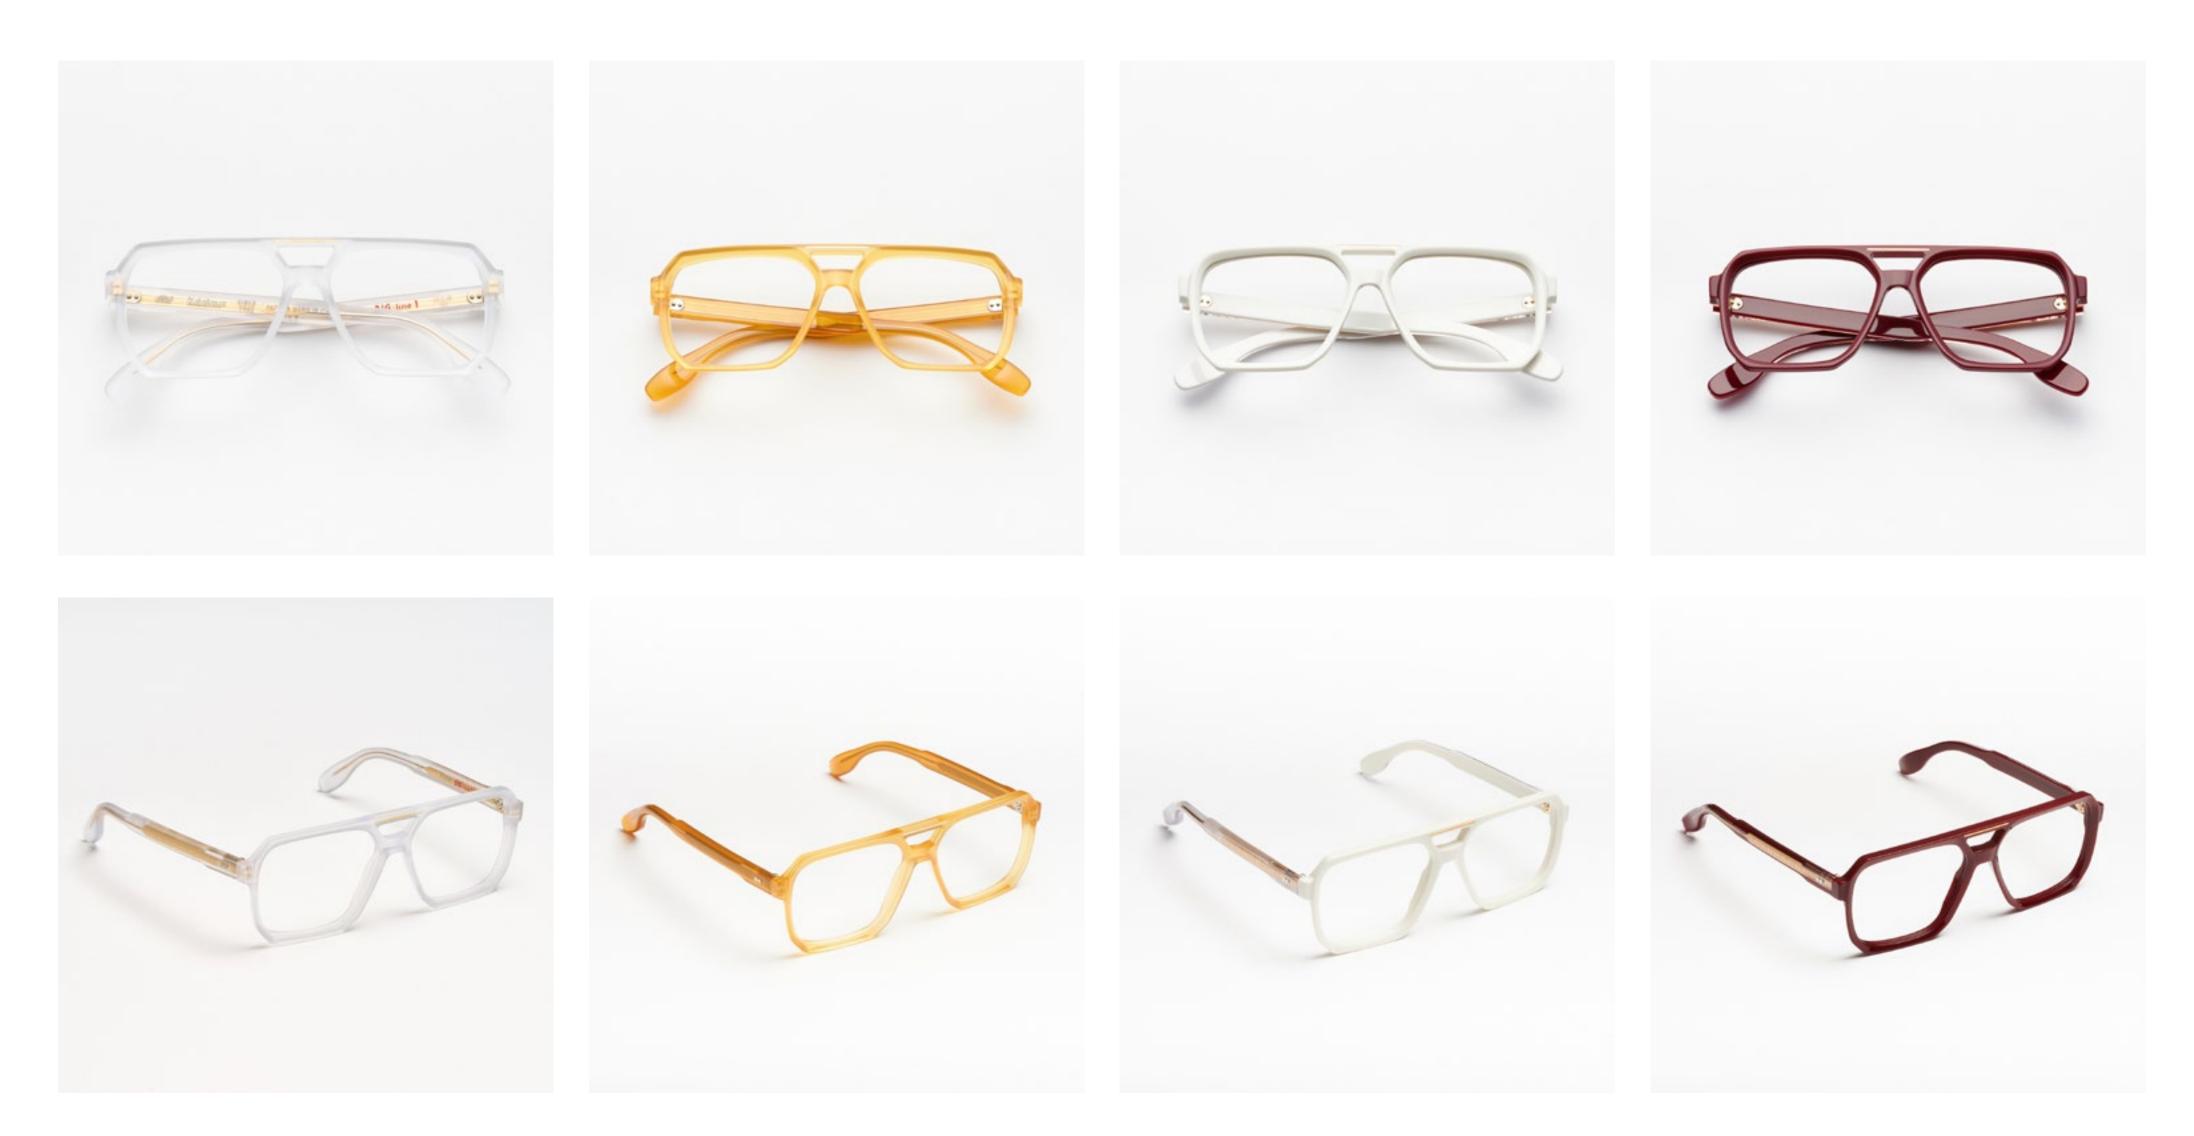

# PREMIUM 1

Premium 1 features clean lines teamed with acetates in timeless colours and is suitable for complementing a discreet, refined style.

cal. 52 - col. 7007

cal. 52 - col. 7007 / BXLR

cal. 52 - col. 7007-M / BXLR-M

cal. 52 - col. 519

cal. 55 - col. N86-M cal. 55 - col. 3571 cal. 52 - col. 7007 amber cal. 55 - col. 7007 smoke