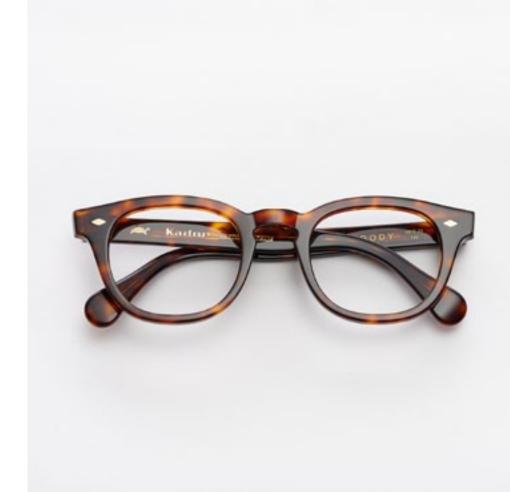

#### WOODY

Woody is an expression of harmony between the past and modernity. Characterised by an iconic style surrounded by a fifties-inspired halo, these astonishing glasses will make you dive right into the past, where, by rediscovering the fashion of a long-gone time with brand new eyes, you will awaken the style icon in you. Choose a bright splash of colour to differentiate your style that is destined to be marked in memory and time.

## WOODY

Through reinterpreted details and a classical style inspired by the 50s, Woody is revived in a modern and passionate form. It is available in different to-be-discovered colours: from classical shades to the brightest nuances.

col. 7007-M col. 519 col. 206

col. 228 col. 805 col. 1203 col. 1205

col. 1481 col. 1891 col. 1952 col. 2890

col. 1170 col. 1487 col. 3565

col. 8503 col. AB1882 col. AB3492

cal. 47 col. 7007 / BXL cal. 51 col. 7007 cal. 51 col. 7007 cal. 51 col. 7007-M