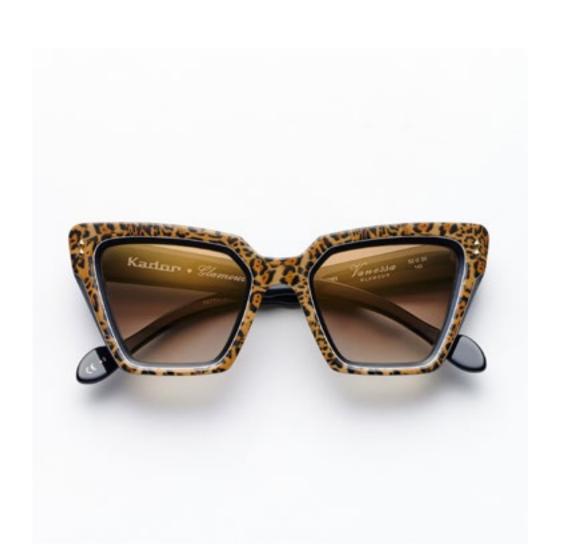

# VANESSA

With its elongated shape and distinctive combination of colours, Vanessa is the perfect accessory to enhance an enchanting personality.

col. 7007 / BXL

col. 1203 col. EP2 col. GM0

col. GM3 col. 211089 col. 7007 / BXL smoke mirr. blu col. 7007 / BXL smoke mirr. slv.