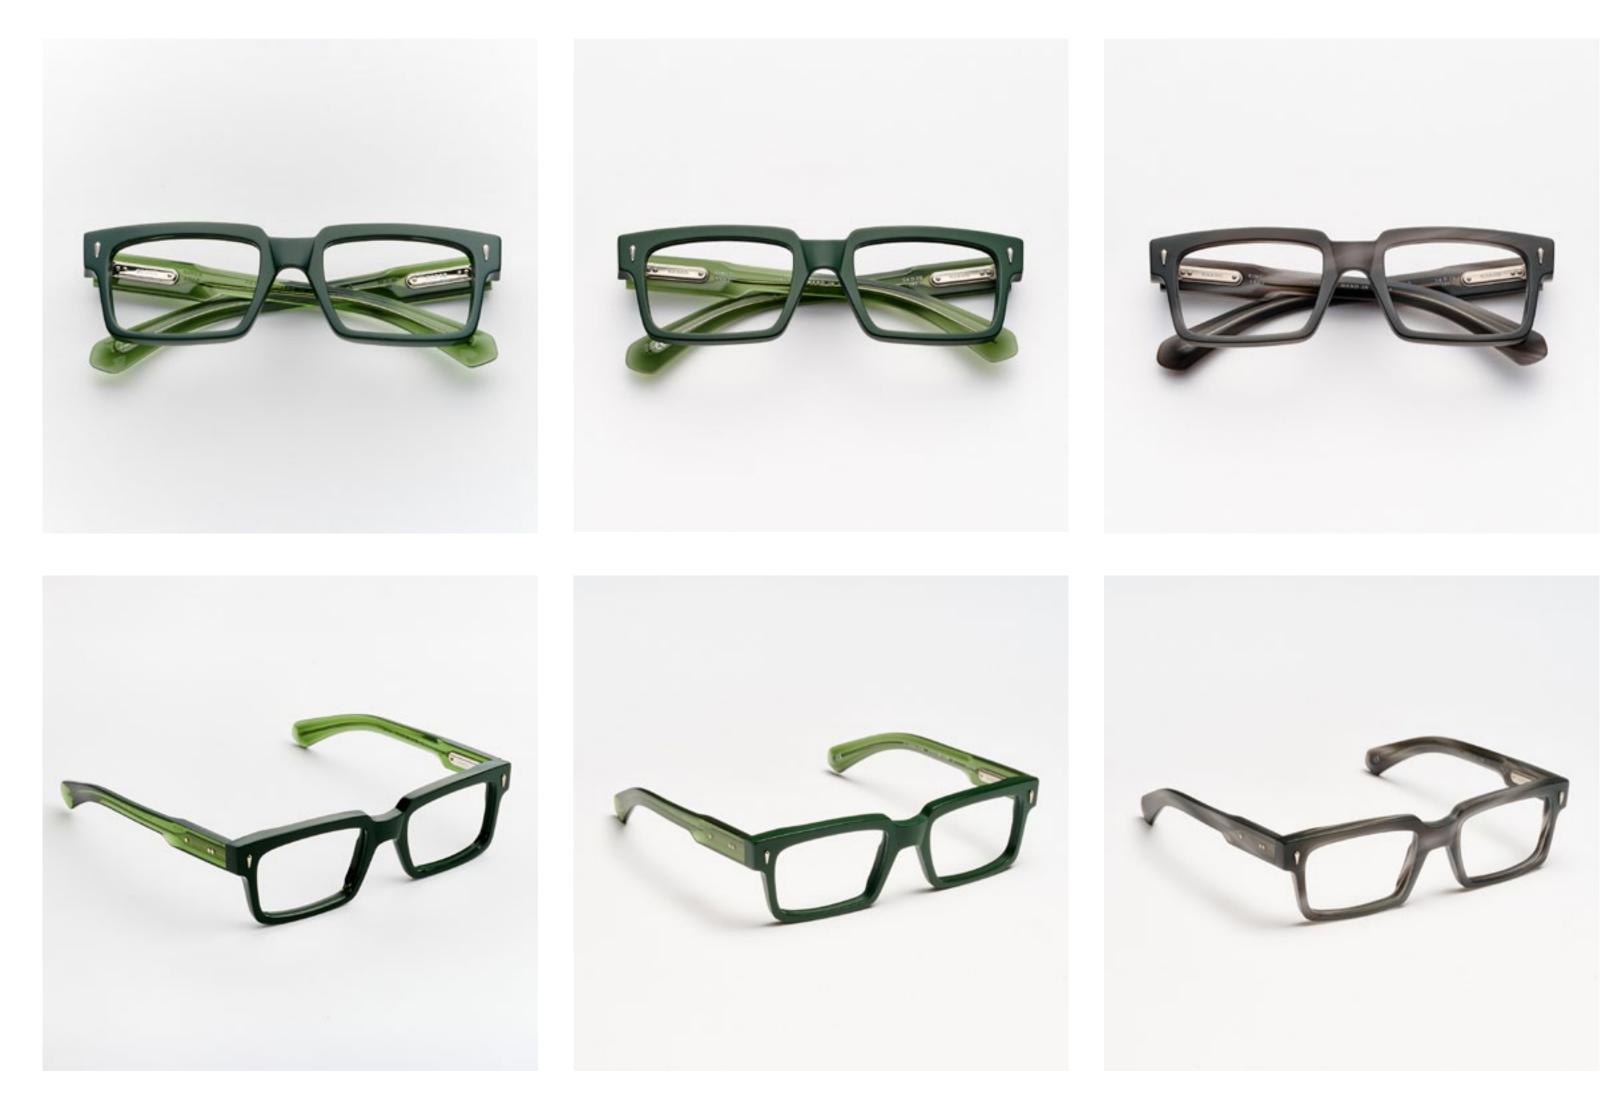

col. 7007 / BXL

col. 7007-M / BXL-M

col. 519

col. 519-M

col. 1359 / 811 col. 1359-M / 811-M col. N20-M

col. 1370 col. 3571 col. 1203

The strong, squared structure of Premium 7 has been designed to bring out the entire character of a man seeking a strong, powerful style.