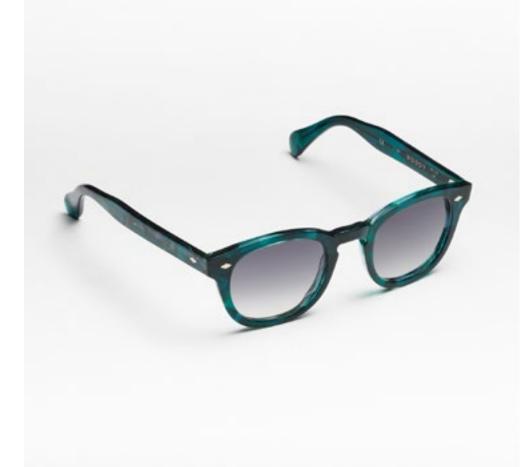

# PREMIUM 2

Premium 2 combines distinctive lines with beautiful details set into the front, exclusive Kador logo hinges and three star shaped pins riveted to the sides for a design that enhances the expression of the wearer.

col. 7007 / BXL

col. 7007-M / BXL-M

col. 519

col. 519-M

col. 1359 / 811 col. 1359-M / 811-M col. N20-M

col. 1370 col. 3571 col. 1203

The strong, squared structure of Premium 7 has been designed to bring out the entire character of a man seeking a strong, powerful style.