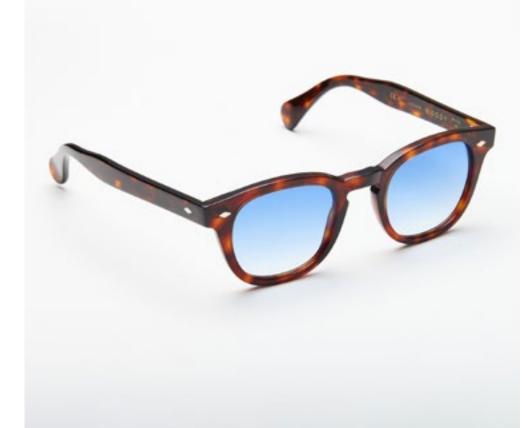

# PREMIUM 2

Premium 2 combines distinctive lines with beautiful details set into the front, exclusive Kador logo hinges and three star shaped pins riveted to the sides for a design that enhances the expression of the wearer.

col. 7007 / BXL

col. 7007-M / BXL-M

col. 519

col. 519-M

col. 1359 / 811 col. 1359-M / 811-M col. N20-M

col. 1370 col. 3571 col. 1203

The strong, squared structure of Premium 7 has been designed to bring out the entire character of a man seeking a strong, powerful style.