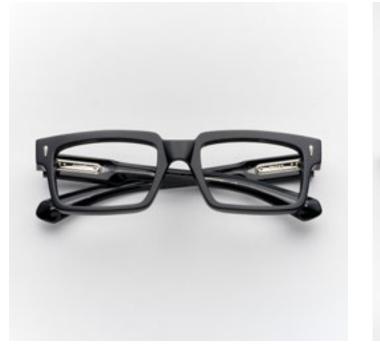

# PREMIUM 1

Premium 1 features clean lines teamed with acetates in timeless colours and is suitable for complementing a discreet, refined style.

cal. 52 - col. 7007

cal. 52 - col. 7007 / BXLR

cal. 52 - col. 7007-M / BXLR-M

cal. 52 - col. 519

cal. 55 - col. N86-M cal. 55 - col. 3571 cal. 52 - col. 7007 amber cal. 55 - col. 7007 smoke