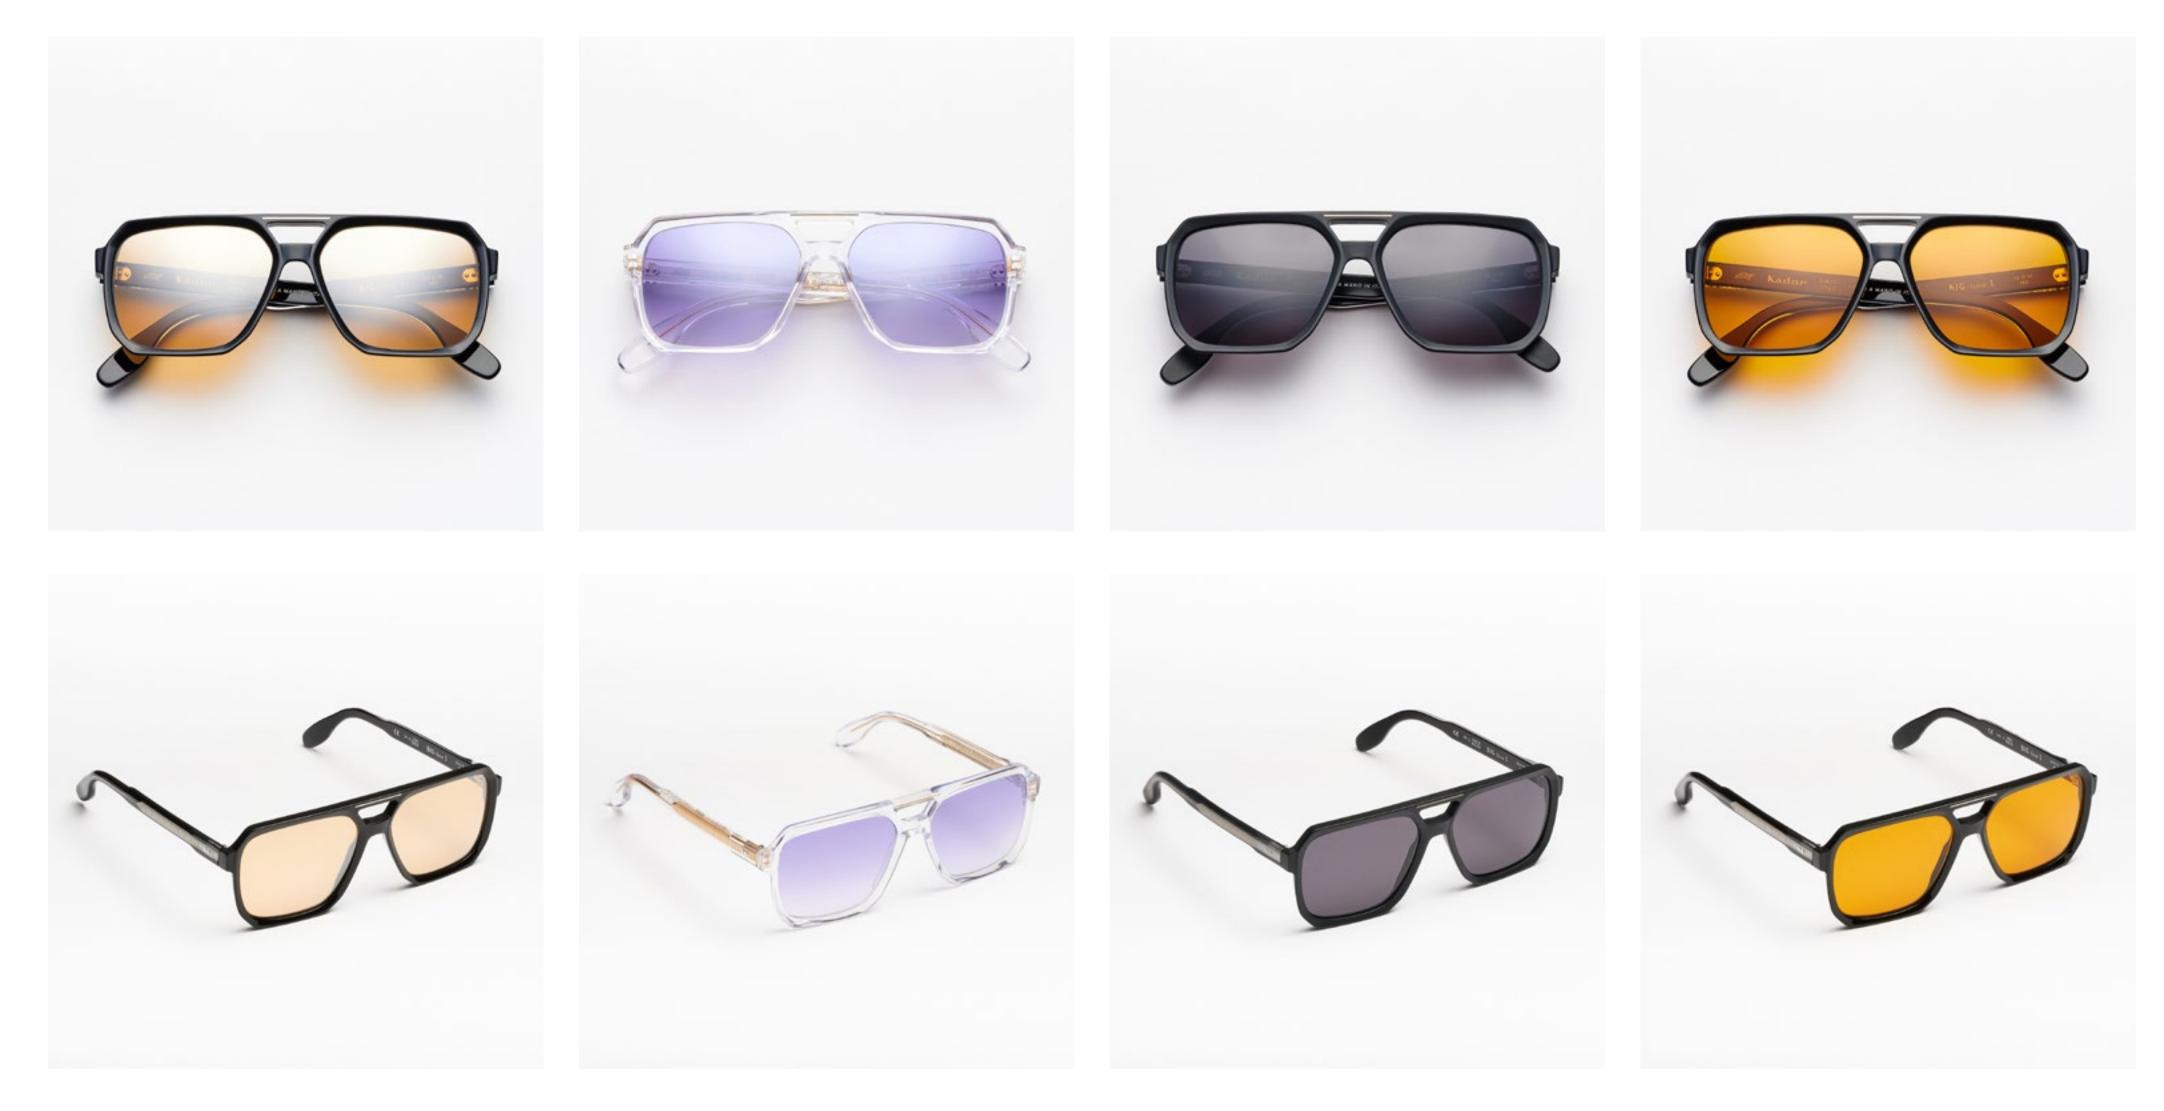

# BANDIT

Bandit is a true style debut that combines sharp and decisive shapes with unique and surprising details. The intriguing volumes are the real protagonists of this incredible accessory, which in the Special version sports metallic details and exclusive details, creating a surprising alchemy of absolute power. A pair of glasses for ambitious people who know exactly who they want to be, without obeying anyone but themselves.

## BANDIT 1

Bandit 1 is an eccentric union of squared lines and loose shapes, designed to enhance the confident and decisive personality of the wearer. Choose it as your style companion and you'll be ready to steal the hearts of those who observe you.

57 <sup>1</sup> 18

col. 7007-M / BXLR-M smoke

col. 7007 / BXLR light blu grad.

col. 519 / 641199 light blu grad.

col. 519 / 641199 brown

col. 1203-M light gold mirr.