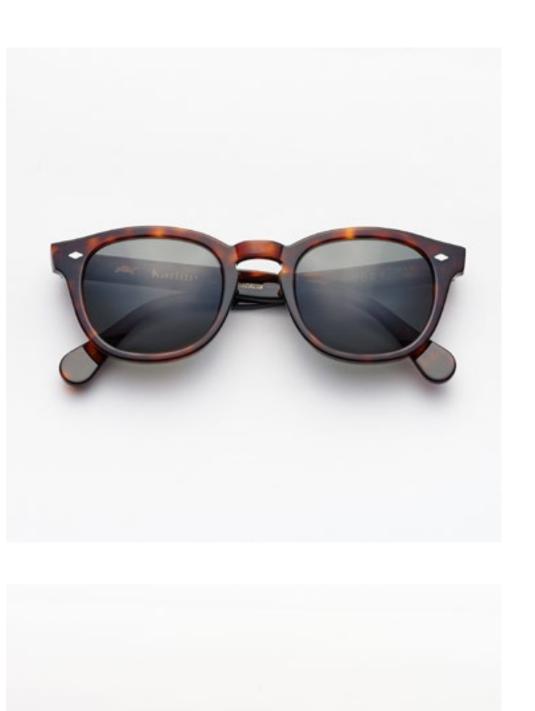

# KAPOTE

Simplicity of lines marries the omnipresent accuracy in this frame's peculiarities. The man who goes for Kapote focuses on classical shapes enrichened by sophisticated details conceived to create a harmonious ensemble. These glasses makes you find the right balance, perfect to make you timeless.

#### KAPOTE

#### Kapote

is a model made from acetate that presents a classical and elegant frame whose shape is wide and squarish; thanks to the two tones joints set by hand this model assumes a sophisticated and unique soul.