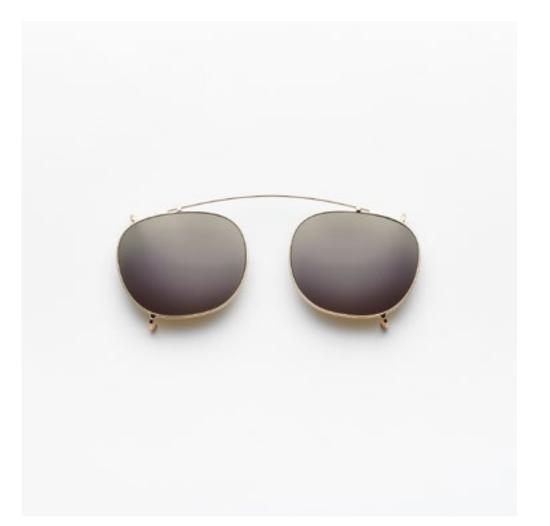

# WOODY clip-on

Choosing to spend your days with Woody means to go for the best of the best. To never give up on this accessory, pair it with wonderful clip-ons that will allow you to enjoy every single sun ray.

col. gold / G15

col. palladium / light blu

col. palladium / smoke